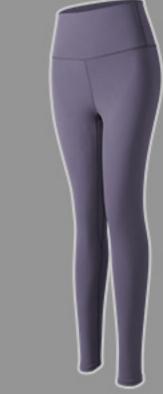

Cropped trousers

Tight trousers

Tight trousers

Tight short sleeves

Tight trousers

Tight short sleeves

Tight trousers

| 尺码  | 衣长 | 胸围 | 肩宽 | 袖长   |
|-----|----|----|----|------|
| S   | 38 | 80 | 35 | 58   |
| М   | 39 | 82 | 36 | 58.5 |
| L   | 40 | 84 | 37 | 59   |
| XL  | 41 | 86 | 38 | 59.5 |
| 2XL | 42 | 88 | 39 | 60   |