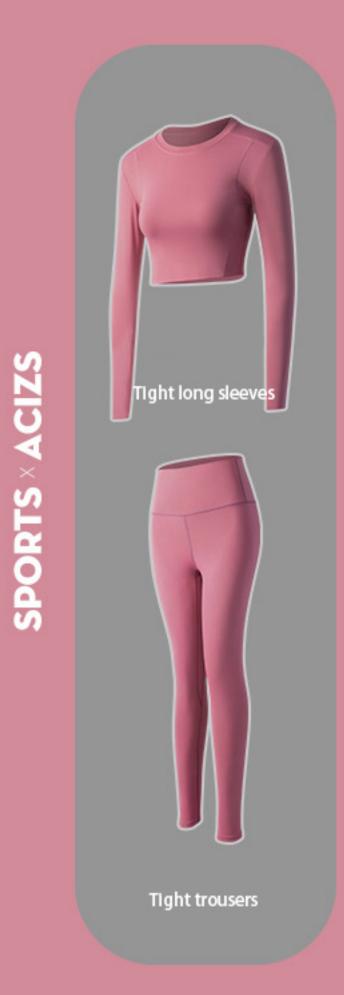

Tight short sleeves

Cropped trousers

Tight short sleeves

Tight trousers

Tight short sleeves

Cropped trousers

Tight short sleeves

Tight trousers

Cropped trousers

Tight trousers

Tight trousers

Tight short sleeves

Tight trousers

Tight short sleeves

Tight trousers

| 尺码  | 衣长 | 胸围 | 肩宽 | 袖长   |
|-----|----|----|----|------|
| S   | 38 | 80 | 35 | 58   |
| М   | 39 | 82 | 36 | 58.5 |
| L   | 40 | 84 | 37 | 59   |
| XL  | 41 | 86 | 38 | 59.5 |
| 2XL | 42 | 88 | 39 | 60   |