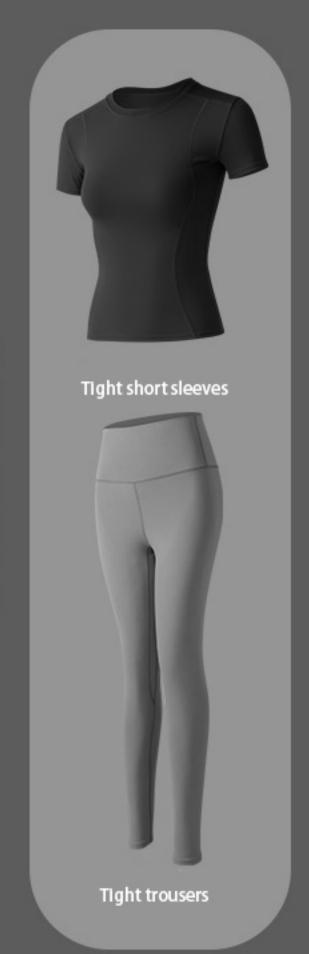

Tight short sleeves

Cropped trousers

Tight short sleeves

Cropped trousers

Tight short sleeves

Cropped trousers

Tight short sleeves

Tight trousers

Tight short sleeves

Cropped trousers

Tight short sleeves

Tight trousers

Tight short sleeves

Cropped trousers

Tight short sleeves

Tight trousers

Cropped trousers

Tight trousers

Tight trousers

Tight short sleeves

Tight trousers

Tight short sleeves

Tight trousers

| 尺码  | 衣长 | 胸围 | 肩宽 | 袖长   |
|-----|----|----|----|------|
| S   | 38 | 80 | 35 | 58   |
| М   | 39 | 82 | 36 | 58.5 |
| L   | 40 | 84 | 37 | 59   |
| XL  | 41 | 86 | 38 | 59.5 |
| 2XL | 42 | 88 | 39 | 60   |