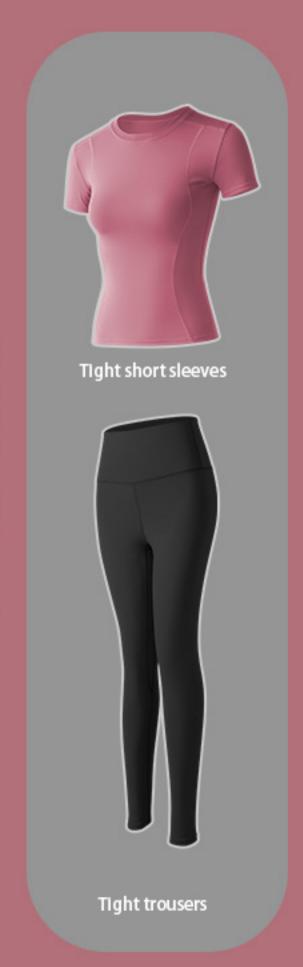

Cropped trousers

Tight trousers

Tight trousers

Tight short sleeves

Tight trousers

Tight short sleeves

Tight trousers

| 尺码  | 衣长 | 胸围 | 肩宽 | 袖长   |
|-----|----|----|----|------|
| S   | 38 | 80 | 35 | 58   |
| М   | 39 | 82 | 36 | 58.5 |
| L   | 40 | 84 | 37 | 59   |
| XL  | 41 | 86 | 38 | 59.5 |
| 2XL | 42 | 88 | 39 | 60   |