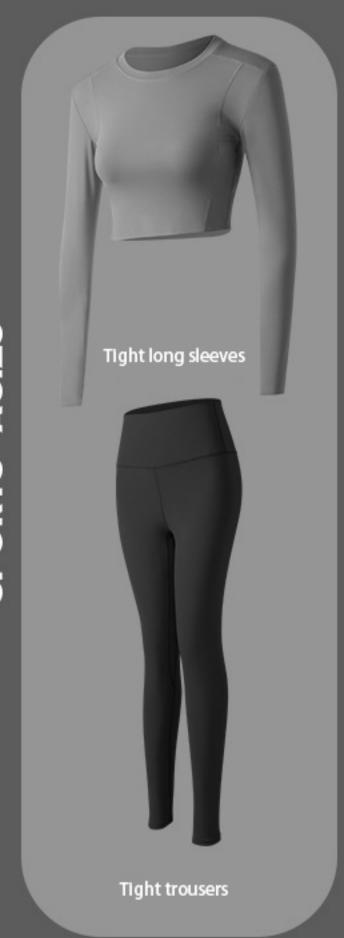

Tight short sleeves

Cropped trousers

Tight short sleeves

Tight trousers

Tight short sleeves

Cropped trousers

Tight short sleeves

Tight trousers

Cropped trousers

Tight trousers

Tight trousers

Tight short sleeves

Tight trousers

Tight short sleeves

Tight trousers

| 尺码  | 衣长 | 胸围 | 肩宽 | 袖长   |
|-----|----|----|----|------|
| S   | 38 | 80 | 35 | 58   |
| М   | 39 | 82 | 36 | 58.5 |
| L   | 40 | 84 | 37 | 59   |
| XL  | 41 | 86 | 38 | 59.5 |
| 2XL | 42 | 88 | 39 | 60   |