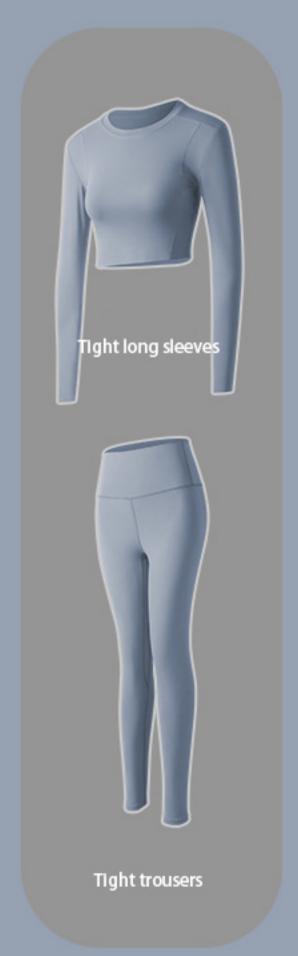

Tight short sleeves

Cropped trousers

Tight short sleeves

Cropped trousers

Tight short sleeves

Cropped trousers

Tight short sleeves

Tight trousers

Tight short sleeves

Cropped trousers

Tight short sleeves

Tight trousers

Tight short sleeves

Cropped trousers

Tight short sleeves

Tight trousers

Cropped trousers

Tight trousers

Tight trousers

Tight short sleeves

Tight trousers

Tight short sleeves

Tight trousers

| 尺码  | 衣长 | 胸围 | 肩宽 | 袖长   |
|-----|----|----|----|------|
| S   | 38 | 80 | 35 | 58   |
| М   | 39 | 82 | 36 | 58.5 |
| L   | 40 | 84 | 37 | 59   |
| XL  | 41 | 86 | 38 | 59.5 |
| 2XL | 42 | 88 | 39 | 60   |