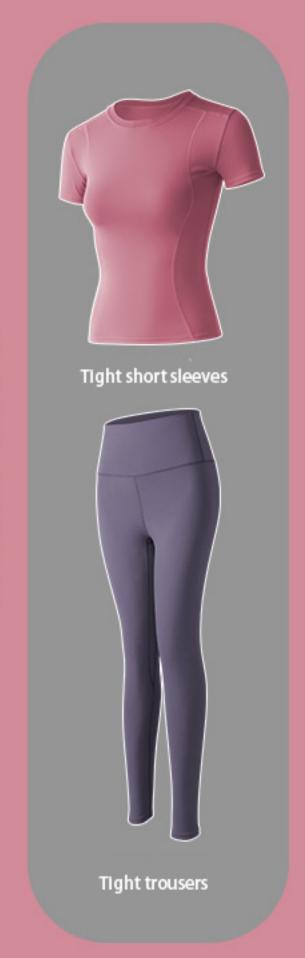

Tight short sleeves

Cropped trousers

Tight short sleeves

Cropped trousers

Tight short sleeves

Cropped trousers

Tight short sleeves

Tight trousers

Tight short sleeves

Cropped trousers

Tight short sleeves

Tight trousers

Tight short sleeves

Cropped trousers

Tight short sleeves

Tight trousers

Cropped trousers

Tight trousers

Tight trousers

Tight short sleeves

Tight trousers

Tight short sleeves

Tight trousers

| 尺码  | 衣长 | 胸围 | 肩宽 | 袖长   |
|-----|----|----|----|------|
| S   | 38 | 80 | 35 | 58   |
| М   | 39 | 82 | 36 | 58.5 |
| L   | 40 | 84 | 37 | 59   |
| XL  | 41 | 86 | 38 | 59.5 |
| 2XL | 42 | 88 | 39 | 60   |