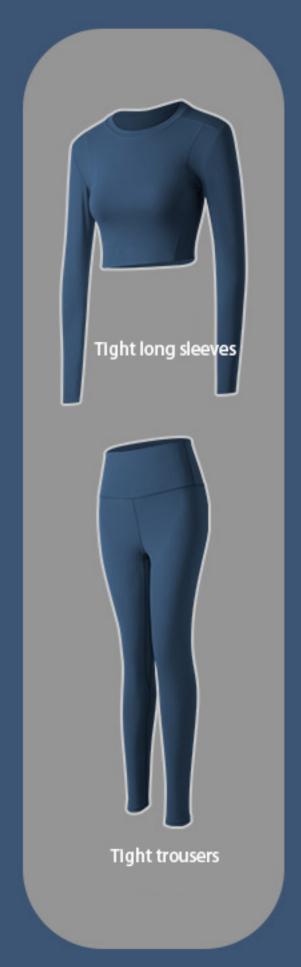

Tight short sleeves

Cropped trousers

Tight short sleeves

Cropped trousers

Tight short sleeves

Cropped trousers

Tight short sleeves

Tight trousers

Tight short sleeves

Cropped trousers

Tight short sleeves

Tight trousers

Tight short sleeves

Cropped trousers

Tight short sleeves

Tight trousers

Cropped trousers

Tight trousers

Tight trousers

Tight short sleeves

Tight trousers

Tight short sleeves

Tight trousers

| 尺码  | 衣长 | 胸围 | 肩宽 | 袖长   |
|-----|----|----|----|------|
| S   | 38 | 80 | 35 | 58   |
| М   | 39 | 82 | 36 | 58.5 |
| L   | 40 | 84 | 37 | 59   |
| XL  | 41 | 86 | 38 | 59.5 |
| 2XL | 42 | 88 | 39 | 60   |