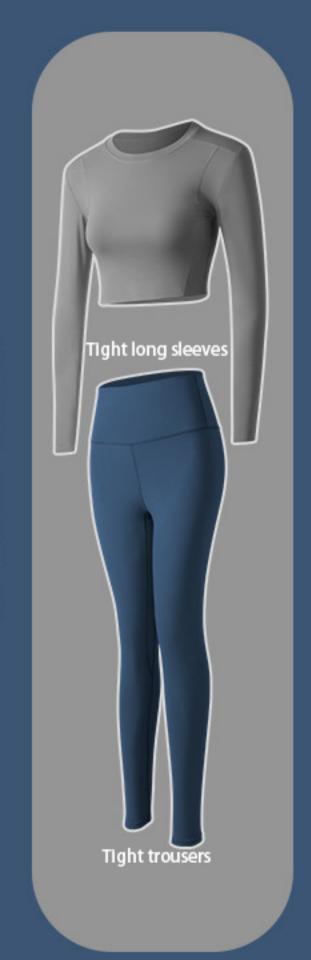

Tight short sleeves

Cropped trousers

Tight short sleeves

Cropped trousers

Tight short sleeves

Cropped trousers

Tight short sleeves

Tight trousers

Tight short sleeves

Cropped trousers

Tight short sleeves

Tight trousers

Tight short sleeves

Cropped trousers

Tight short sleeves

Tight trousers

Cropped trousers

Tight trousers

Tight trousers

Tight short sleeves

Tight trousers

Tight short sleeves

Tight trousers

| 尺码  | 衣长 | 胸围 | 肩宽 | 袖长   |
|-----|----|----|----|------|
| S   | 38 | 80 | 35 | 58   |
| М   | 39 | 82 | 36 | 58.5 |
| L   | 40 | 84 | 37 | 59   |
| XL  | 41 | 86 | 38 | 59.5 |
| 2XL | 42 | 88 | 39 | 60   |