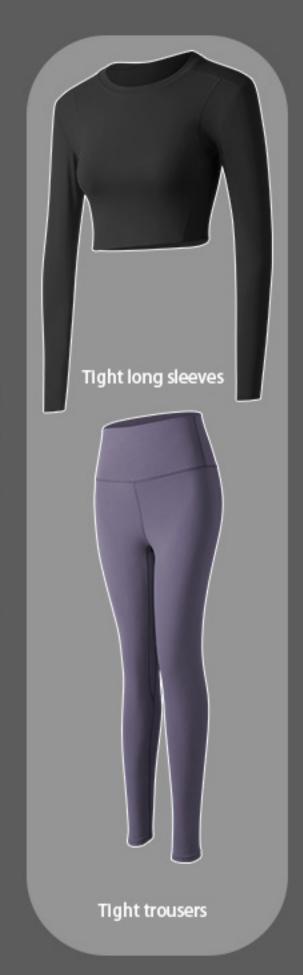

Cropped trousers

Tight trousers

Tight trousers

Tight short sleeves

Tight trousers

Tight short sleeves

Tight trousers

| 尺码  | 衣长 | 胸围 | 肩宽 | 袖长   |
|-----|----|----|----|------|
| S   | 38 | 80 | 35 | 58   |
| М   | 39 | 82 | 36 | 58.5 |
| L   | 40 | 84 | 37 | 59   |
| XL  | 41 | 86 | 38 | 59.5 |
| 2XL | 42 | 88 | 39 | 60   |