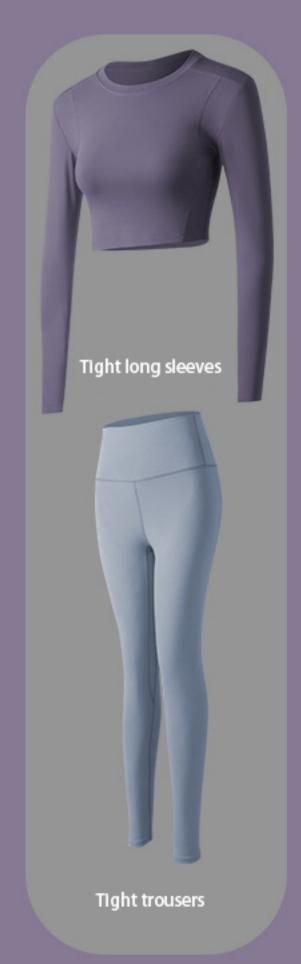

Tight short sleeves

Cropped trousers

Tight short sleeves

Tight trousers

Tight short sleeves

Cropped trousers

Tight short sleeves

Tight trousers

Cropped trousers

Tight trousers

Tight trousers

Tight short sleeves

Tight trousers

Tight short sleeves

Tight trousers

| 尺码  | 衣长 | 胸围 | 肩宽 | 袖长   |
|-----|----|----|----|------|
| S   | 38 | 80 | 35 | 58   |
| М   | 39 | 82 | 36 | 58.5 |
| L   | 40 | 84 | 37 | 59   |
| XL  | 41 | 86 | 38 | 59.5 |
| 2XL | 42 | 88 | 39 | 60   |