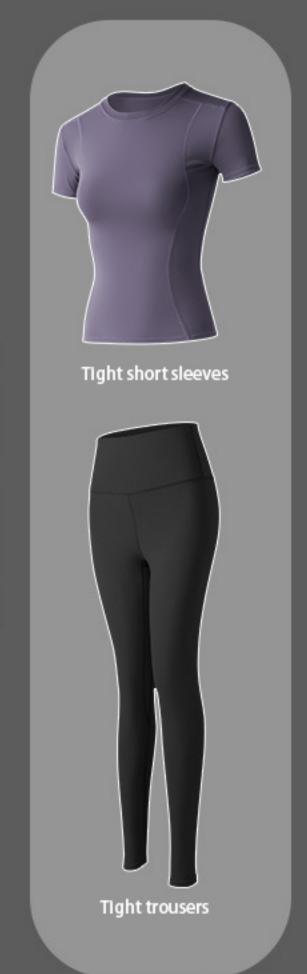

Tight short sleeves

Cropped trousers

Tight short sleeves

Tight trousers

Tight short sleeves

Cropped trousers

Tight short sleeves

Tight trousers

Cropped trousers

Tight trousers

Tight trousers

Tight short sleeves

Tight trousers

Tight short sleeves

Tight trousers

| 尺码  | 衣长 | 胸围 | 肩宽 | 袖长   |
|-----|----|----|----|------|
| S   | 38 | 80 | 35 | 58   |
| М   | 39 | 82 | 36 | 58.5 |
| L   | 40 | 84 | 37 | 59   |
| XL  | 41 | 86 | 38 | 59.5 |
| 2XL | 42 | 88 | 39 | 60   |