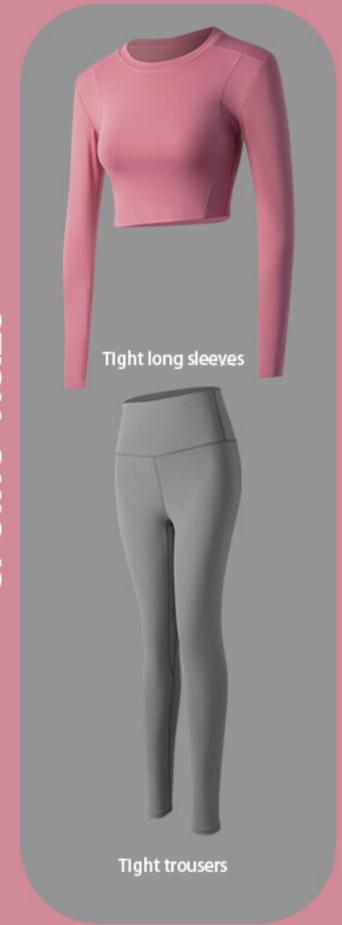

Tight short sleeves

Cropped trousers

Tight short sleeves

Tight trousers

Tight short sleeves

Cropped trousers

Tight short sleeves

Tight trousers

Cropped trousers

Tight trousers

Tight trousers

Tight short sleeves

Tight trousers

Tight short sleeves

Tight trousers

| 尺码  | 衣长 | 胸围 | 肩宽 | 袖长   |
|-----|----|----|----|------|
| S   | 38 | 80 | 35 | 58   |
| М   | 39 | 82 | 36 | 58.5 |
| L   | 40 | 84 | 37 | 59   |
| XL  | 41 | 86 | 38 | 59.5 |
| 2XL | 42 | 88 | 39 | 60   |