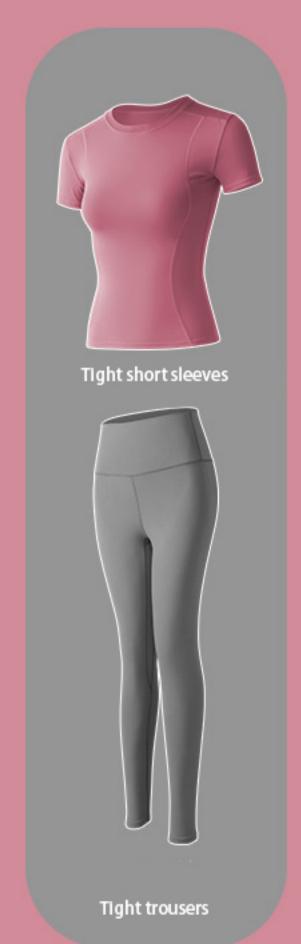

Cropped trousers

Tight trousers

Tight trousers

Tight short sleeves

Tight trousers

Tight short sleeves

Tight trousers

| 尺码  | 衣长 | 胸围 | 肩宽 | 袖长   |
|-----|----|----|----|------|
| S   | 38 | 80 | 35 | 58   |
| М   | 39 | 82 | 36 | 58.5 |
| L   | 40 | 84 | 37 | 59   |
| XL  | 41 | 86 | 38 | 59.5 |
| 2XL | 42 | 88 | 39 | 60   |