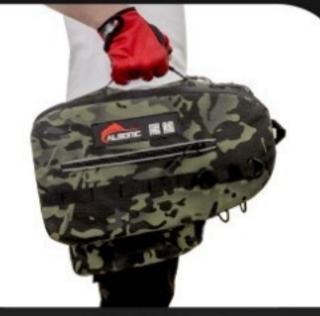

## **Product Parameters**

Name: multifunctional Spinning fishing rod Luya Fabric: waterproof nylon bag

Size: length 23 \* height 40 \* thickness 13cm weight: 0.52kg

Functions: hand carrying, single shoulder, Crossbody, chest bag, Spinning fishing