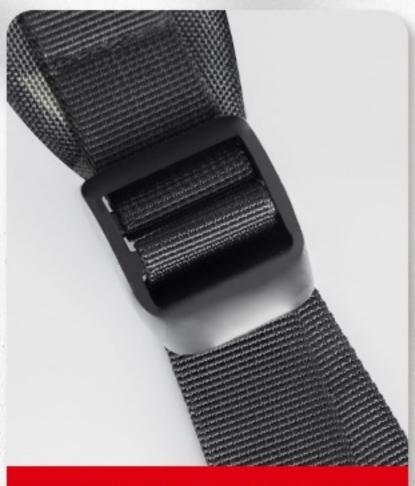

### Adjustable length/easier to carry

Flexible adjustment buc

ADJUSTABLE BUCKLE WITH FLEXIBLE BUCKLE