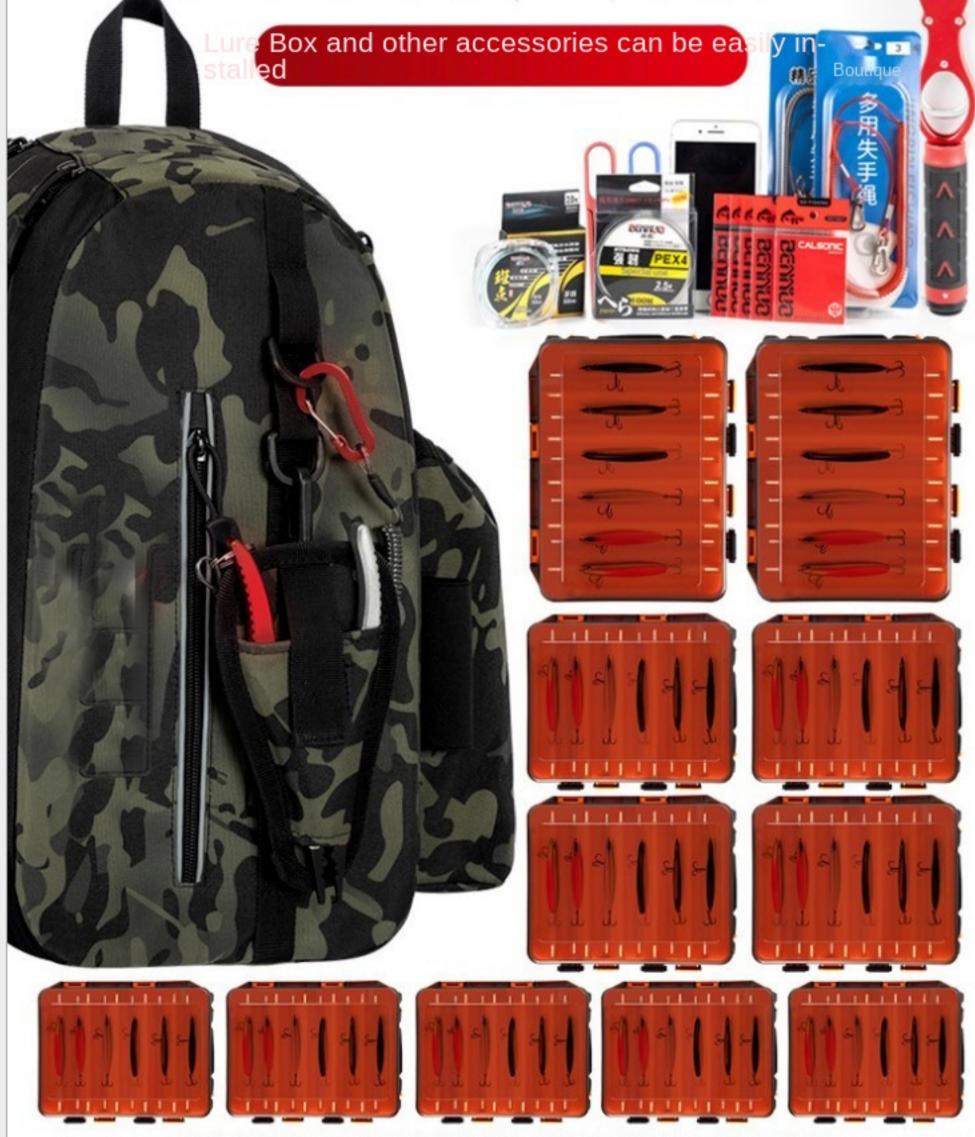

\* This product only sells fishing bags, and other products are used for matching display. If you have any questions, please contact customer service.

## **Product Parameters**

Name: multifunctional Spinning fishing rod Luya Fabric: waterproof nylon bag

Size: length 23 \* height 40 \* thickness 13cm weight: 0.52kg

Functions: hand carrying, single shoulder, Crossbody, chest bag, Spinning fishing