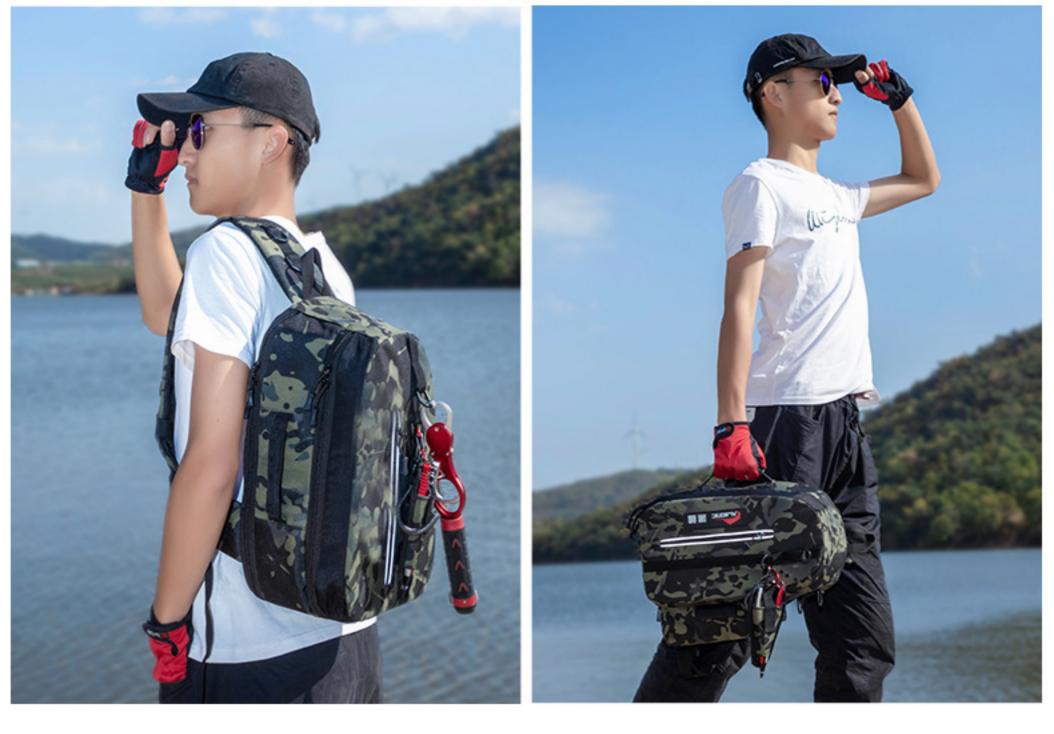

### MULTI FUNCTIONAL ROAD SUB PACKAGE INCREASE CAPACITY / WATERPROOF AND WEAR-RESISTANT / MULTIPLE USE METHODS/MULTI FUNCTIONAL PORTABLE

#### Back whatever you want/Outdoor Leisure is lighter

Shoulder bag

Hand bag

Chest bag

Spinning fishing rod

Temporary Workbench