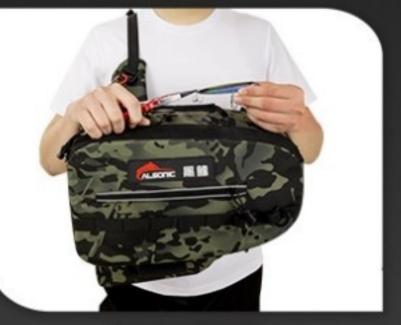

## **Product Parameters**

Name: multifunctional Spinning fishing rod Luya Fabric: waterproof nylon bag

Size: length 23 \* height 40 \* thickness 13cm weight: 0.52kg

Functions: hand carrying, single shoulder, Crossbody, chest bag, Spinning fishing

### MULTI FUNCTIONAL ROAD SUB PACKAGE INCREASE CAPACITY / WATERPROOF AND WEAR-RESISTANT / MULTIPLE USE METHODS/MULTI FUNCTIONAL PORTABLE