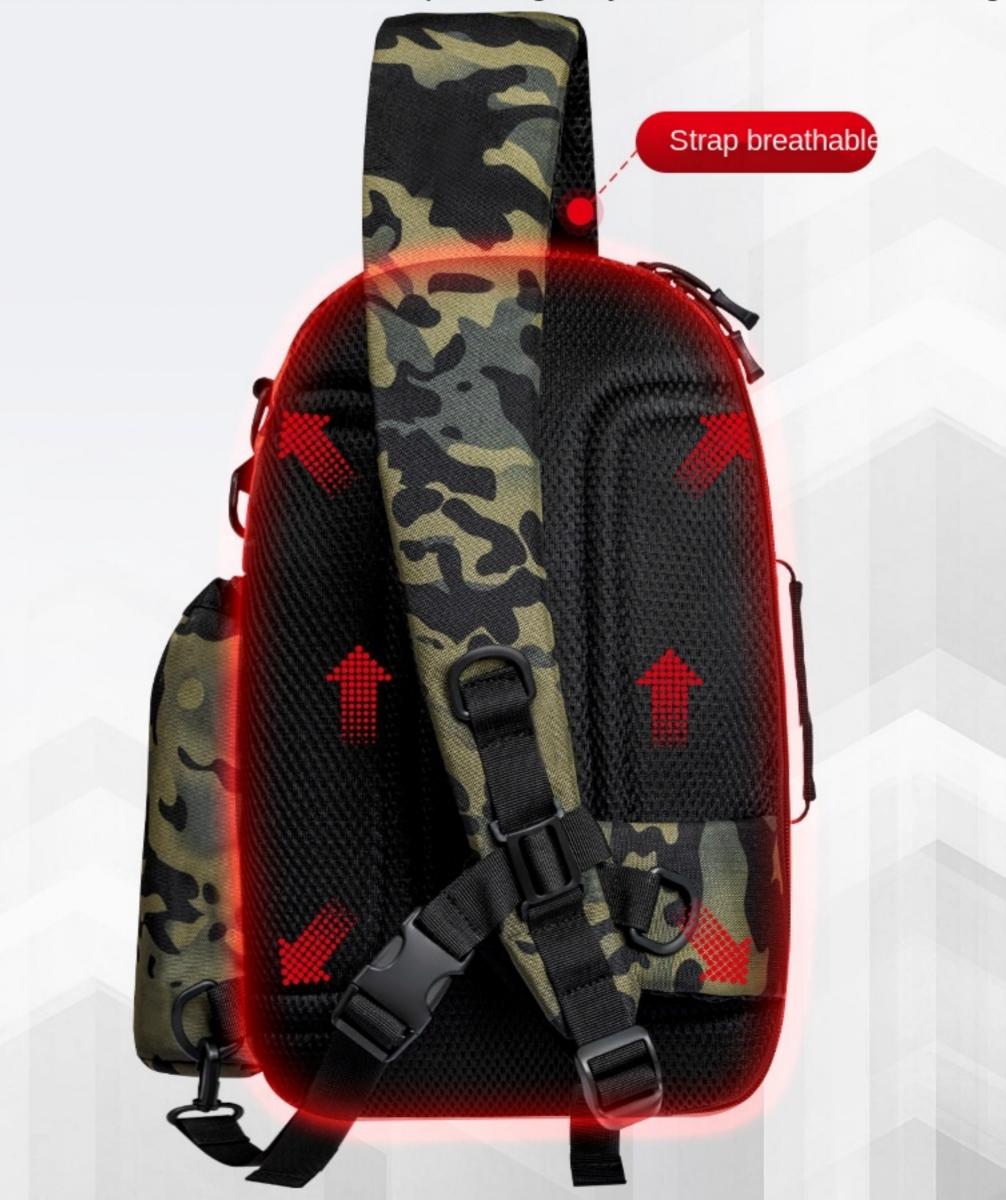

### Back full breathable mesh

Comfortable and breathable/dispersed gravity/not tired to back for a long ti