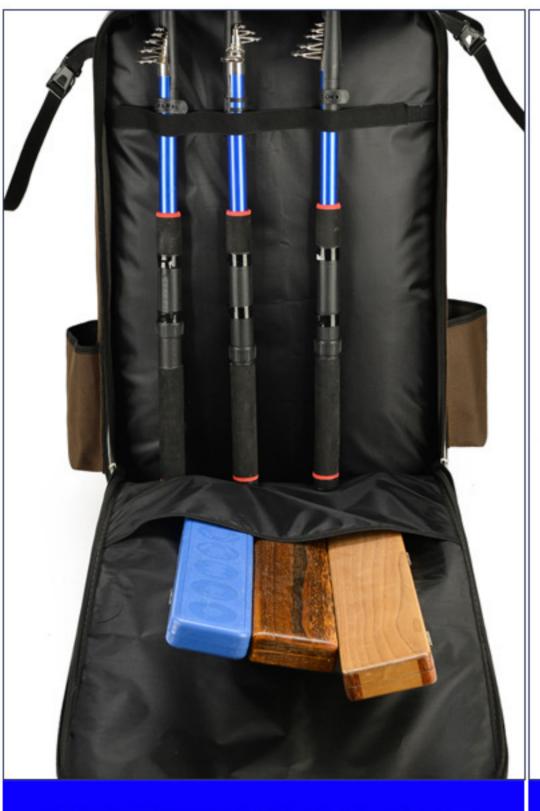

## Internal Function resolution

Double-layer big mouth bag can be put again

Front pocket loading capacity

Rear pocket loading fishing chair, etc.

New special offer Fishing chair backpack Brown 80CM single layer Height: 80CM width: 42CM thickness: 15CM LOGO Front Pocket 1 width: 20CM height: 16CM 2 width: 12CM height: 61CM 3 width: 20CM height: 37CM Fish besketb bag Height: 50CM width: 50CM Thickness: 5CM Fishing rod bag Height: 125CM width: 12CM Thickness: 5CM