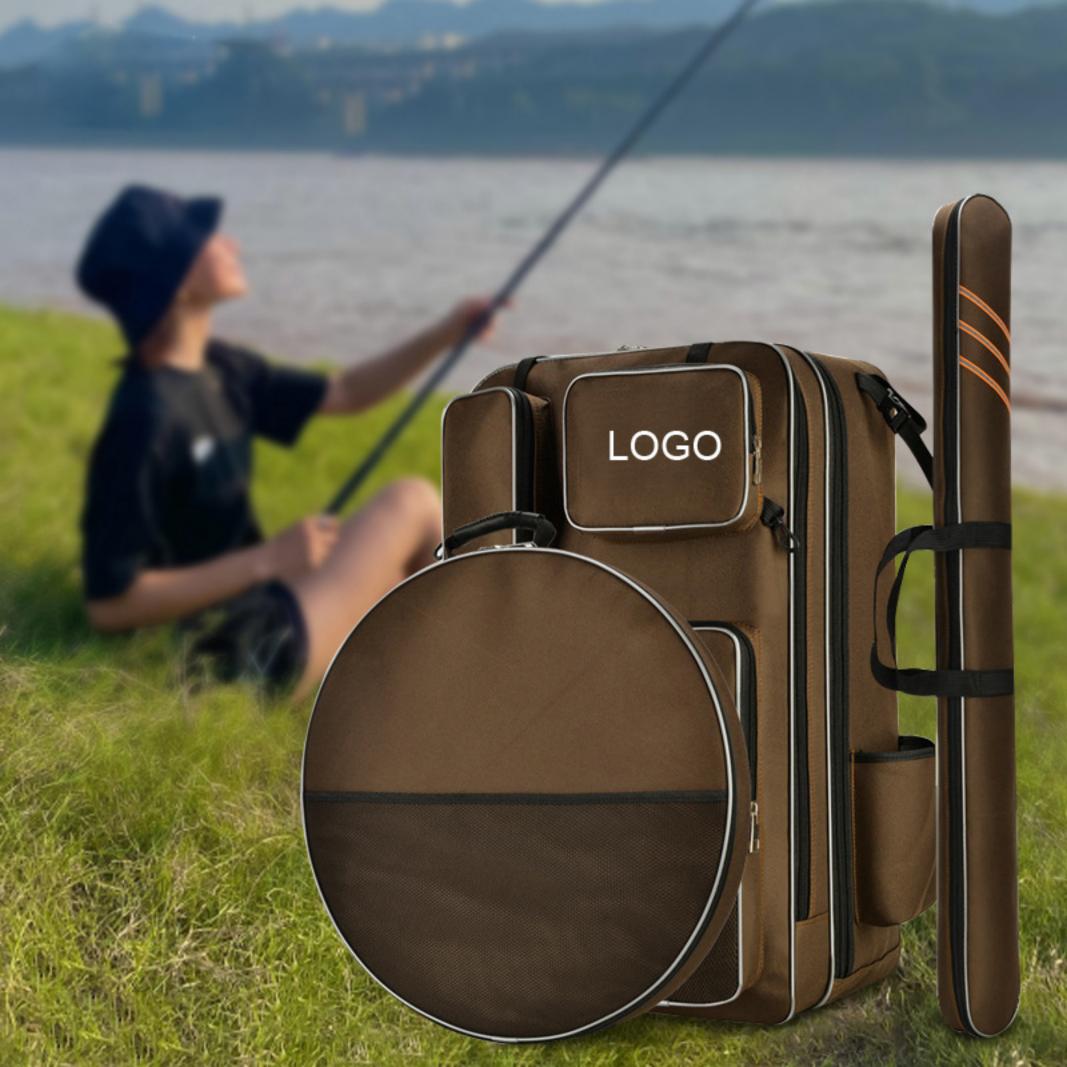

## 2020 NEW THREE-IN-ONE BACKPACK

## Internal Function resolution

Double-layer big mouth bag can be put again

Front pocket loading capacity

Rear pocket loading fishing chair, etc.

New special offer Fishing chair backpack Brown 80CM single layer Height: 80CM width: 42CM thickness: 15CM LOGO Front Pocket 1 width: 20CM height: 16CM 2 width: 12CM height: 61CM 3 width: 20CM height: 37CM Fish besketb bag Height: 50CM width: 50CM Thickness: 5CM Fishing rod bag Height: 125CM width: 12CM Thickness: 5CM