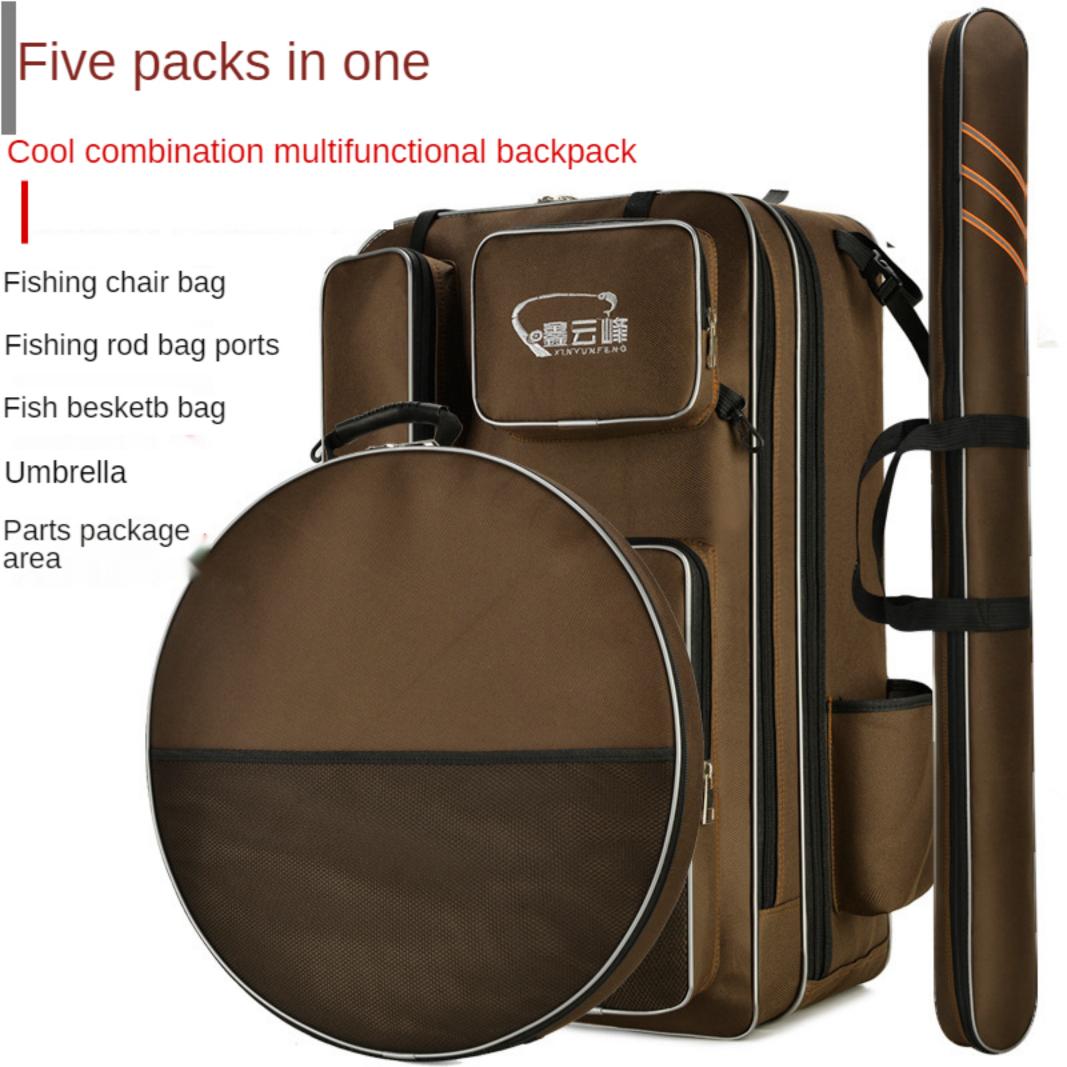

## 2020 NEW THREE-IN-ONE BACKPACK

## Internal Function resolution

Double-layer big mouth bag can be put again

Front pocket loading capacity

Rear pocket loading fishing chair, etc.

New special offer Fishing chair backpack Brown 80CM single layer Height: 80CM width: 42CM thickness: 15CM LOGO Front Pocket 1 width: 20CM height: 16CM 2 width: 12CM height: 61CM 3 width: 20CM height: 37CM Fish besketb bag Height: 50CM width: 50CM Thickness: 5CM Fishing rod bag Height: 125CM width: 12CM Thickness: 5CM