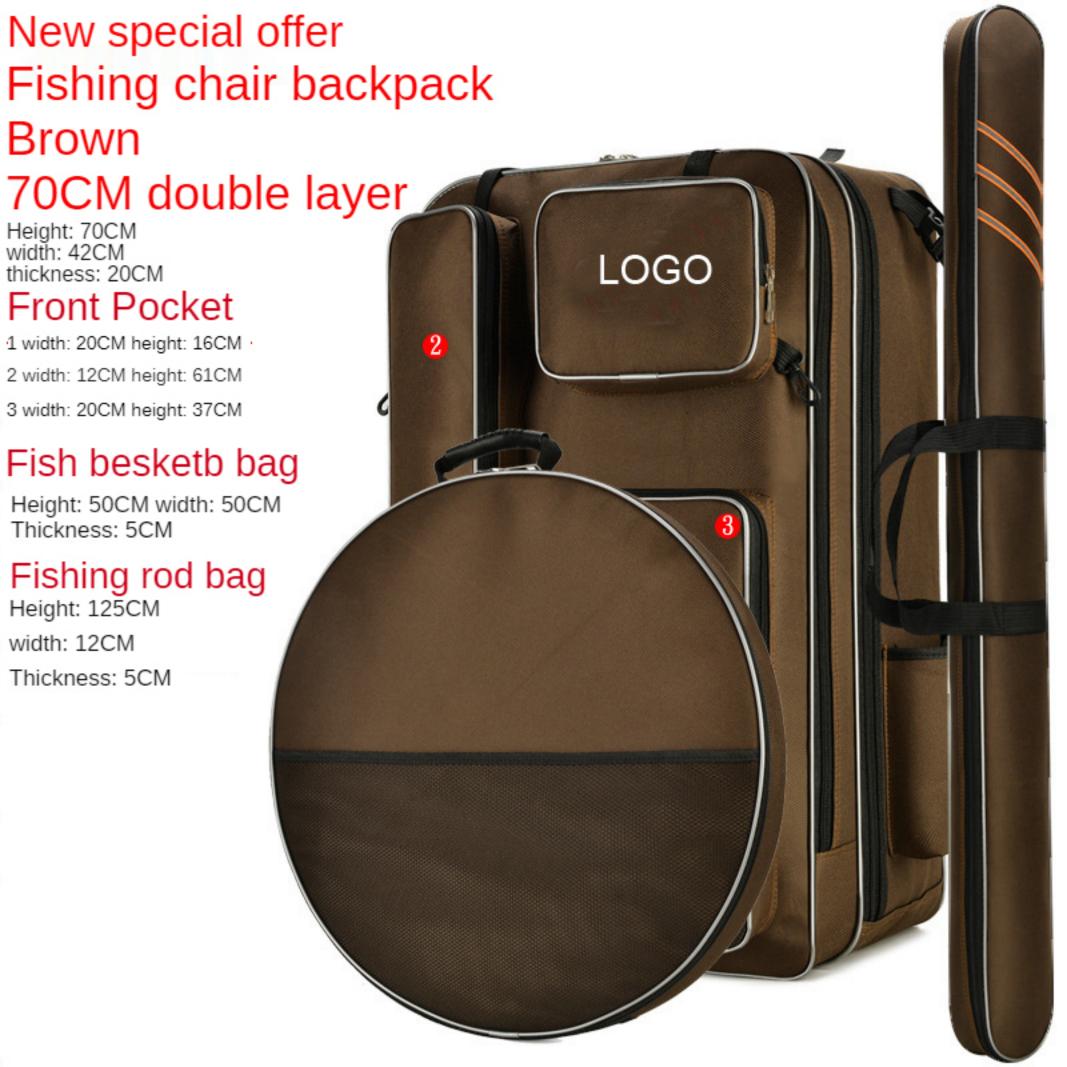

## Internal Function resolution

Double-layer big mouth bag can be put again

Front pocket loading capacity

Rear pocket loading fishing chair, etc.

New special offer Fishing chair backpack Brown 80CM single layer Height: 80CM width: 42CM thickness: 15CM LOGO Front Pocket 1 width: 20CM height: 16CM 2 width: 12CM height: 61CM 3 width: 20CM height: 37CM Fish besketb bag Height: 50CM width: 50CM Thickness: 5CM Fishing rod bag Height: 125CM width: 12CM Thickness: 5CM