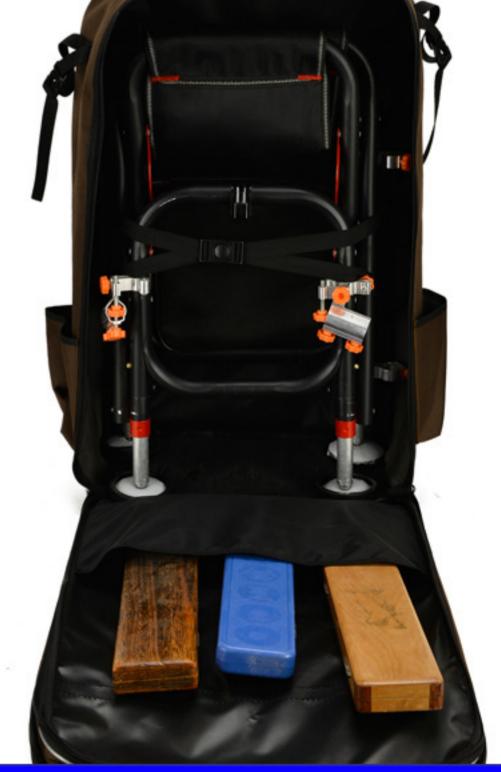

## Internal Function resolution

Double-layer big mouth bag can be put again

Front pocket loading capacity

Rear pocket loading fishing chair, etc.

New special offer Fishing chair backpack Brown 80CM single layer Height: 80CM width: 42CM thickness: 15CM LOGO Front Pocket 1 width: 20CM height: 16CM 2 width: 12CM height: 61CM 3 width: 20CM height: 37CM Fish besketb bag Height: 50CM width: 50CM Thickness: 5CM Fishing rod bag Height: 125CM width: 12CM Thickness: 5CM