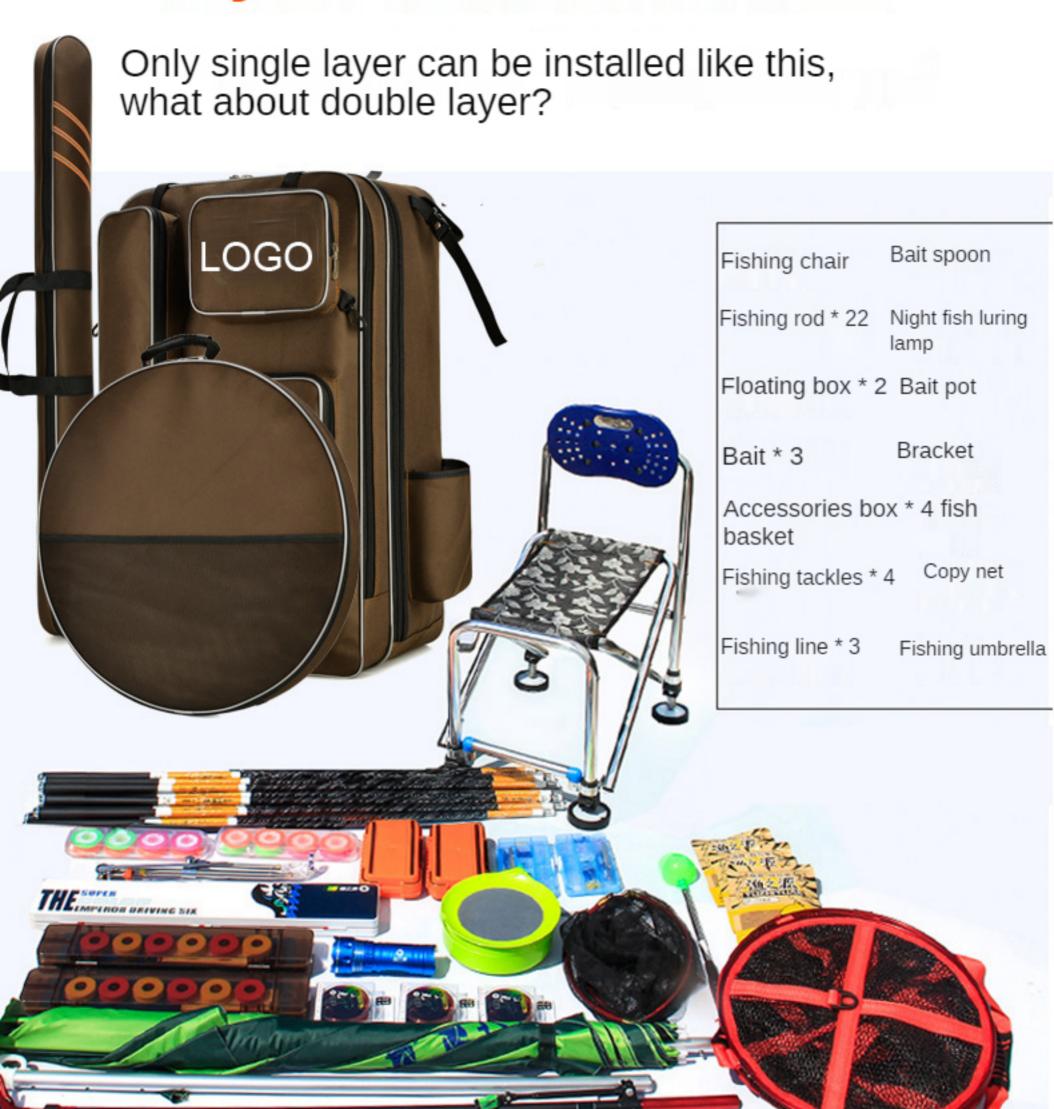

## Internal Function resolution

Double-layer big mouth bag can be put again

Front pocket loading capacity

Rear pocket loading fishing chair, etc.

New special offer Fishing chair backpack Brown 80CM single layer Height: 80CM width: 42CM thickness: 15CM LOGO Front Pocket 1 width: 20CM height: 16CM 2 width: 12CM height: 61CM 3 width: 20CM height: 37CM Fish besketb bag Height: 50CM width: 50CM Thickness: 5CM Fishing rod bag Height: 125CM width: 12CM Thickness: 5CM