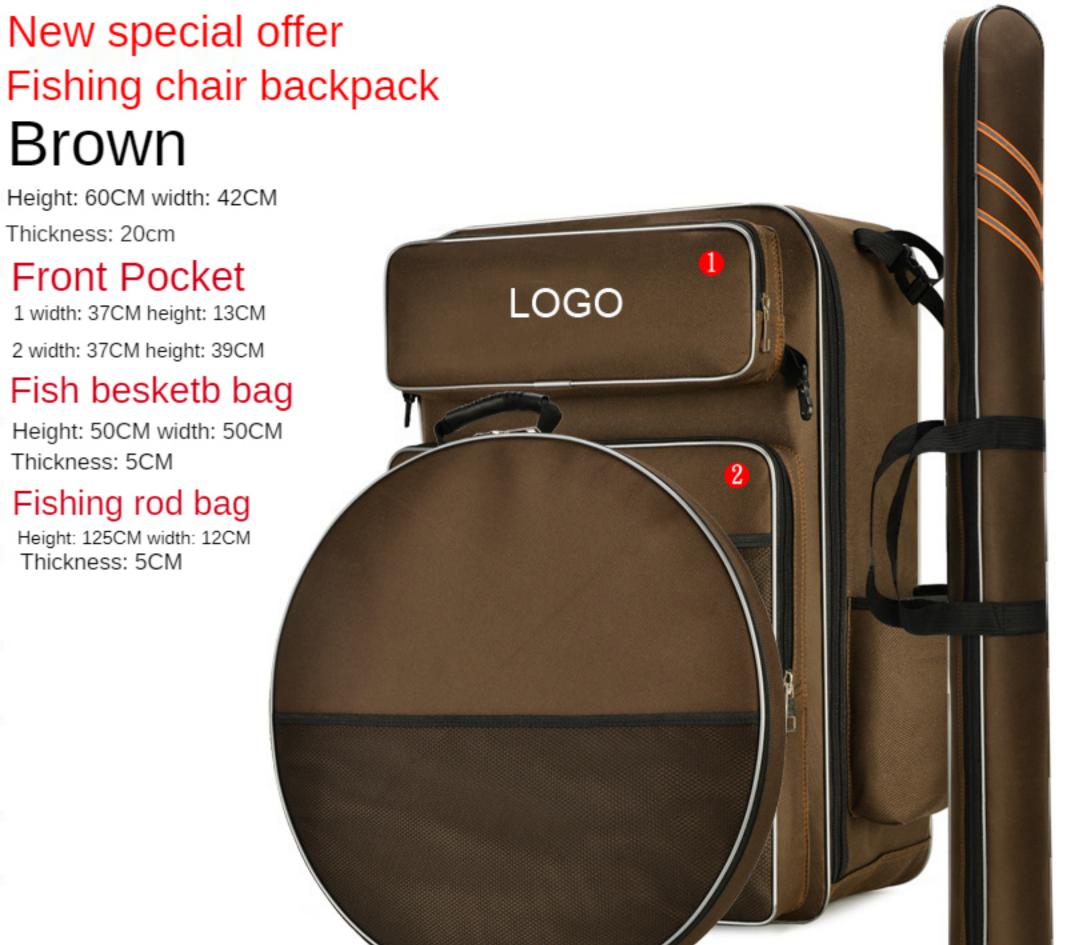

## Internal Function resolution

Double-layer big mouth bag can be put again

Front pocket loading capacity

Rear pocket loading fishing chair, etc.

New special offer Fishing chair backpack Brown 80CM single layer Height: 80CM width: 42CM thickness: 15CM LOGO Front Pocket 1 width: 20CM height: 16CM 2 width: 12CM height: 61CM 3 width: 20CM height: 37CM Fish besketb bag Height: 50CM width: 50CM Thickness: 5CM Fishing rod bag Height: 125CM width: 12CM Thickness: 5CM