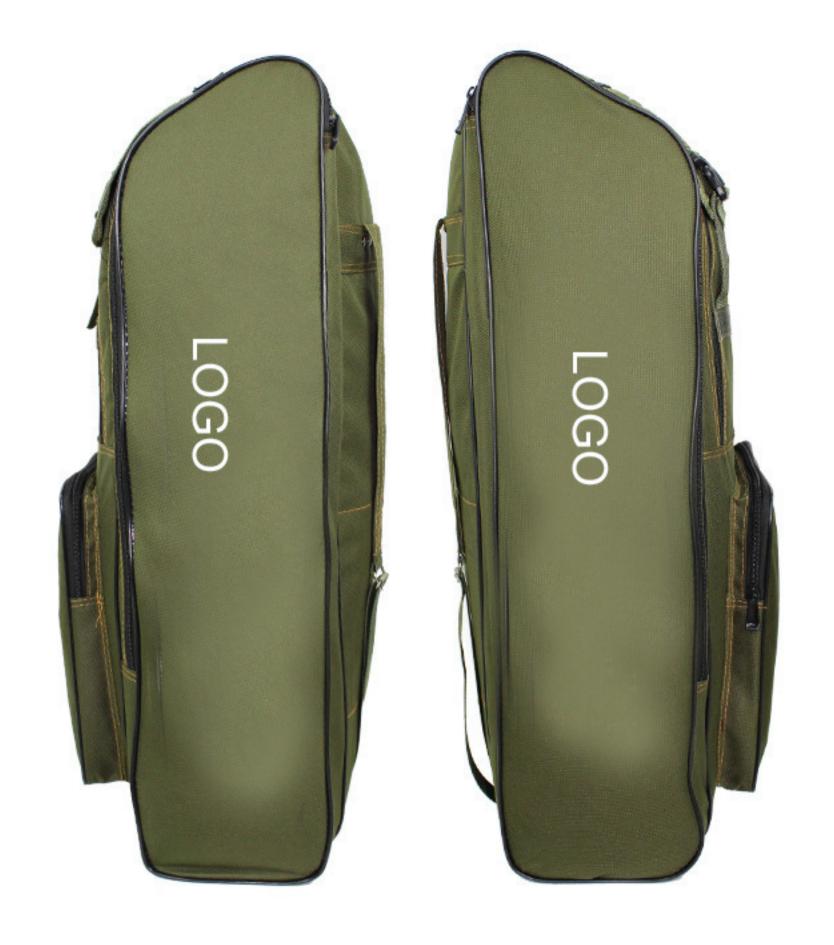

Inner width 40cm total width 50cm thickness 20cm front pocket size

> 28cm long Width 15cm 4cm thick

Front pocket size

33cm long Width 28cm 4cm thick

Back display

SHANGZHUANGTENGHUI

Side display
SHANGZHUANGTENGHUI