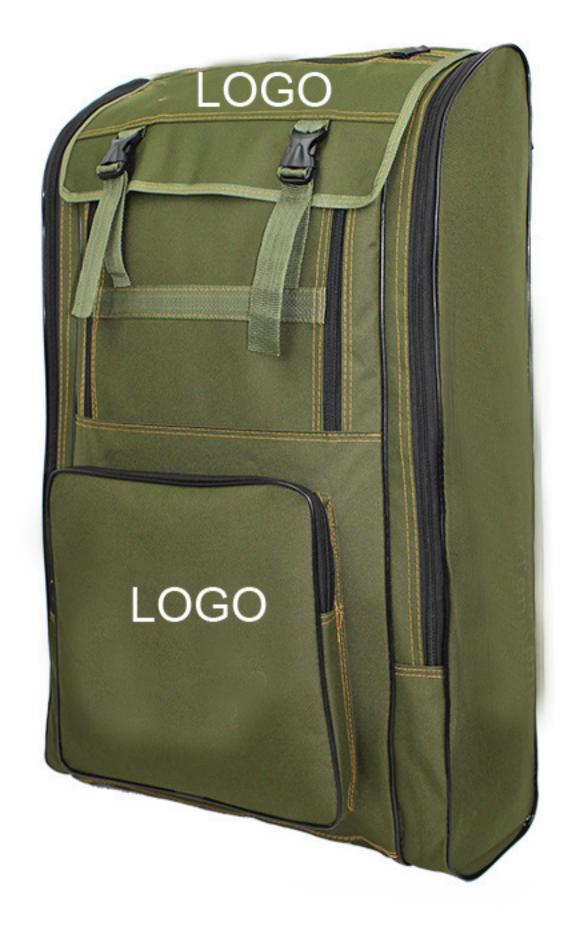

## Reinforced waterproof

60cm backpack main bag size height 60cm

Inner width 40cm total width 50cm thickness 20cm

Front pocket size

33cm long Width 28cm 4cm thick

Reinforced waterproof

70cm backpack main bag size height 70cm

Inner width 40cm total width 50cm thickness 20cm front pocket size

> 28cm long Width 15cm 4cm thick

Front pocket size

33cm long Width 28cm 4cm thick

Back display

SHANGZHUANGTENGHUI

Side display
SHANGZHUANGTENGHUI