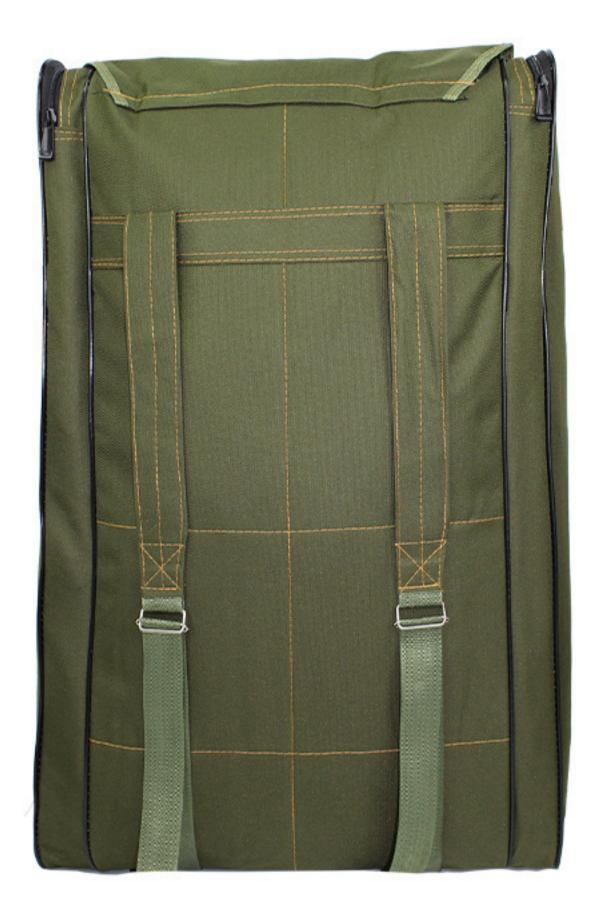

Inner width 40cm total width 50cm thickness 20cm front pocket size

> 28cm long Width 15cm 4cm thick

Front pocket size

33cm long Width 28cm 4cm thick

Back display

SHANGZHUANGTENGHUI

Side display
SHANGZHUANGTENGHUI