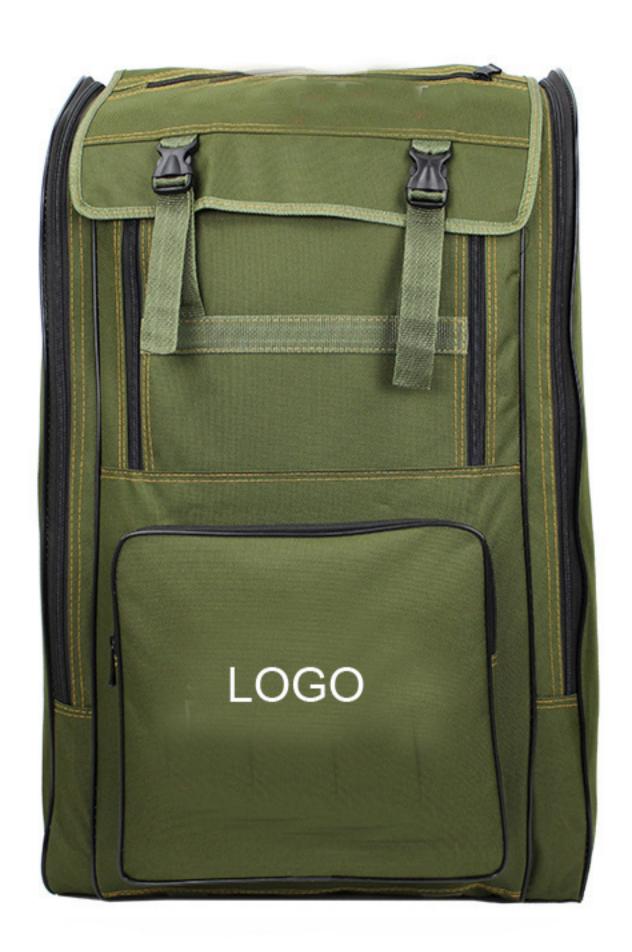

## Main package size

Height 80cm Inner width 38cm total width 48cm thickness 20cm

Square pocket siz

30cm long Width 30cm 4cm thick

## Reinforced waterproof

60cm backpack main bag size height 60cm

Inner width 40cm total width 50cm thickness 20cm

Front pocket size

33cm long Width 28cm 4cm thick

Reinforced waterproof

70cm backpack main bag size height 70cm