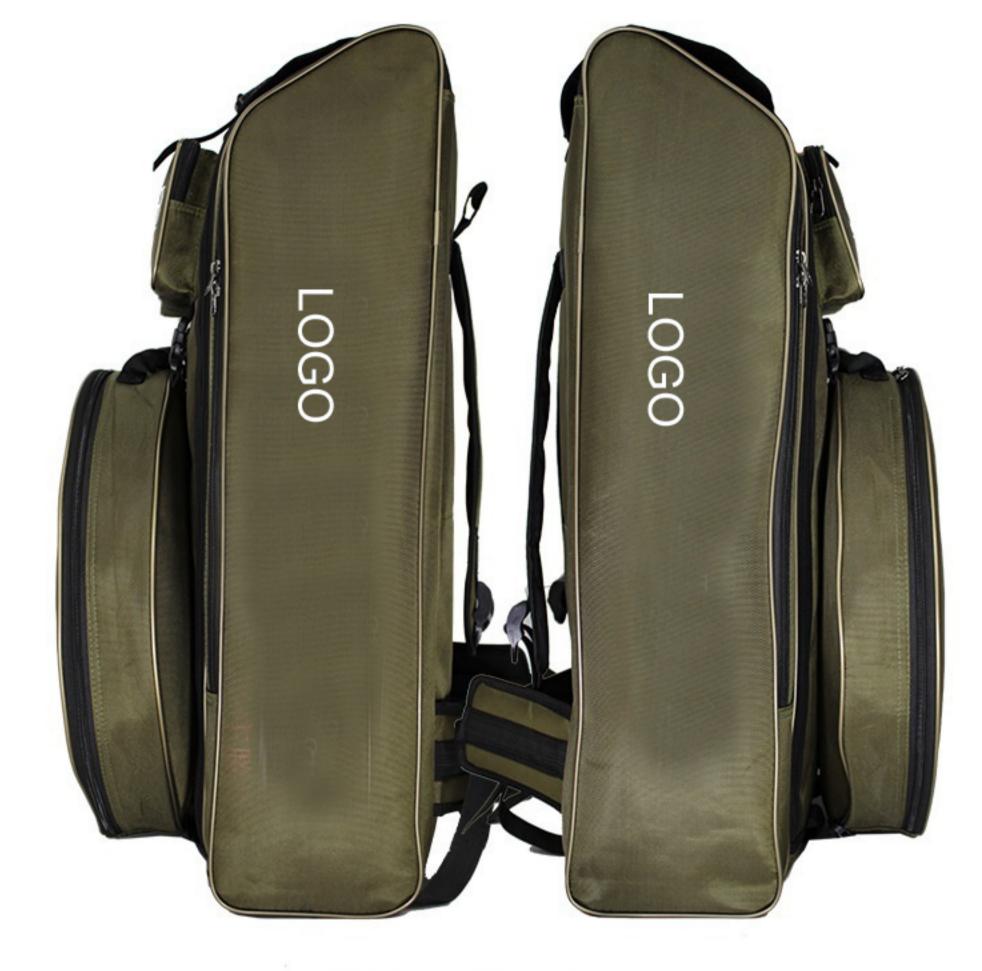

Reinforced waterproof

70cm backpack main bag size

Height 70cm Inner width 33cm total width 43cm thickness 20cm

Fish besketb bag size

Diameter 47cm Thickness 8cm

Square pocket size

25cm long Width 15cm 4cm thick

LOGO 70 LOGO Total width 43cm Inner width 33cm

Ordinary waterproof

80cm backpack

Removable fish besketb bag

Note: Only super waterproof models are removable fish besketb ba