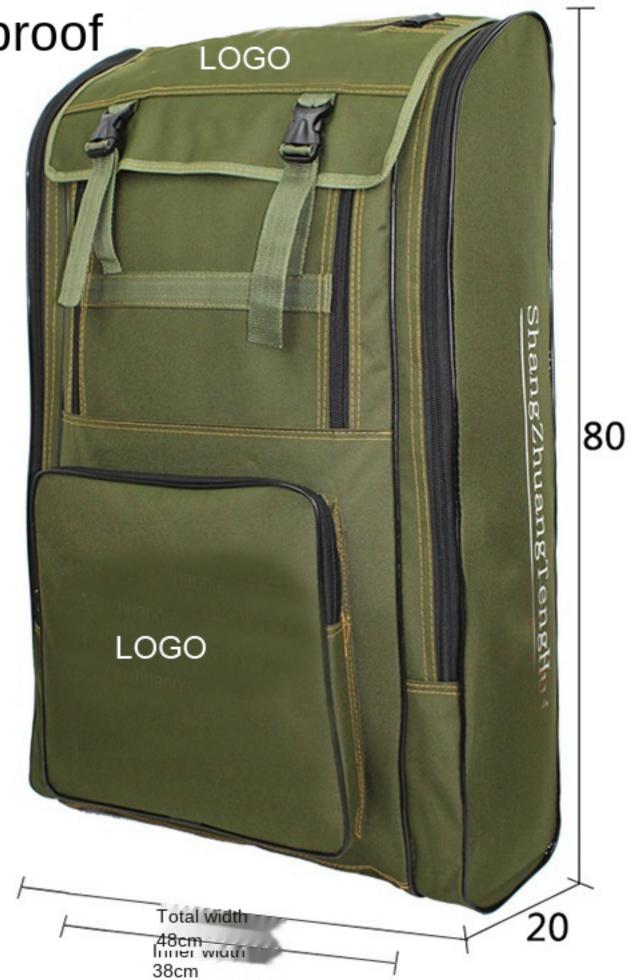

LOGO 70 LOGO Total width 43cm Inner width 33cm

Ordinary waterproof

80cm backpack

## Main package size

Height 80cm Inner width 38cm total width 48cm thickness 20cm

Square pocket siz

30cm long Width 30cm 4cm thick