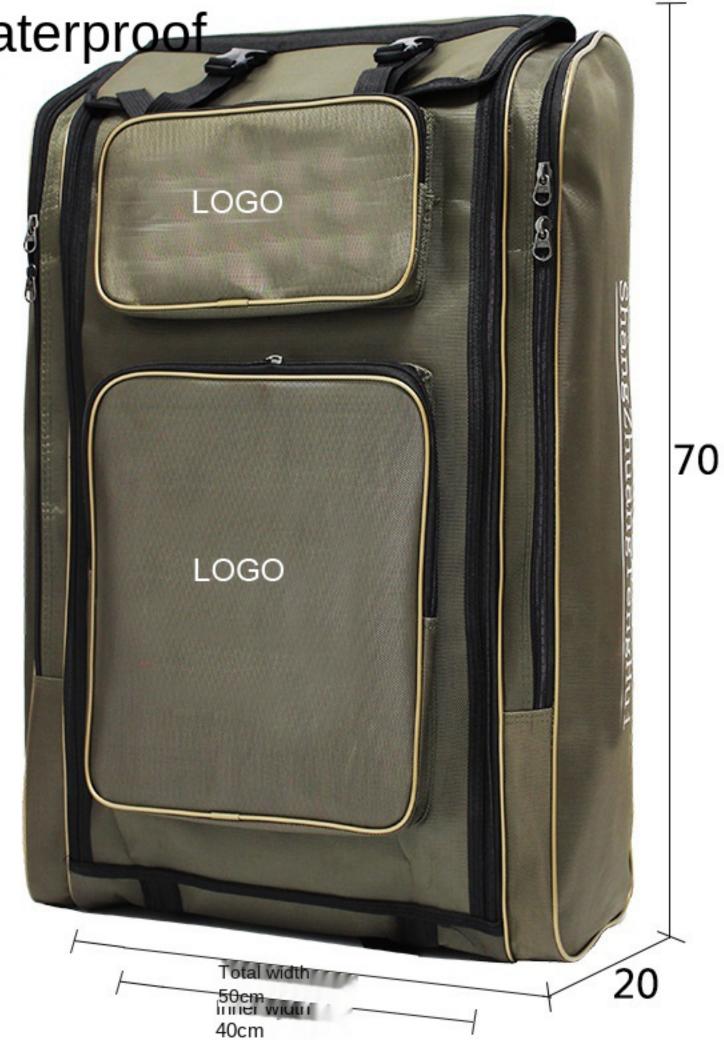

Reinforced waterproof

70cm backpack main bag size

Height 70cm Inner width 33cm total width 43cm thickness 20cm

Fish besketb bag size

Diameter 47cm Thickness 8cm

Square pocket size

25cm long Width 15cm 4cm thick

Inner width 40cm total width 50cm thickness 20cm front pocket size

> 28cm long Width 15cm 4cm thick

Front pocket size

33cm long Width 28cm 4cm thick

Back display

SHANGZHUANGTENGHUI

Side display
SHANGZHUANGTENGHUI