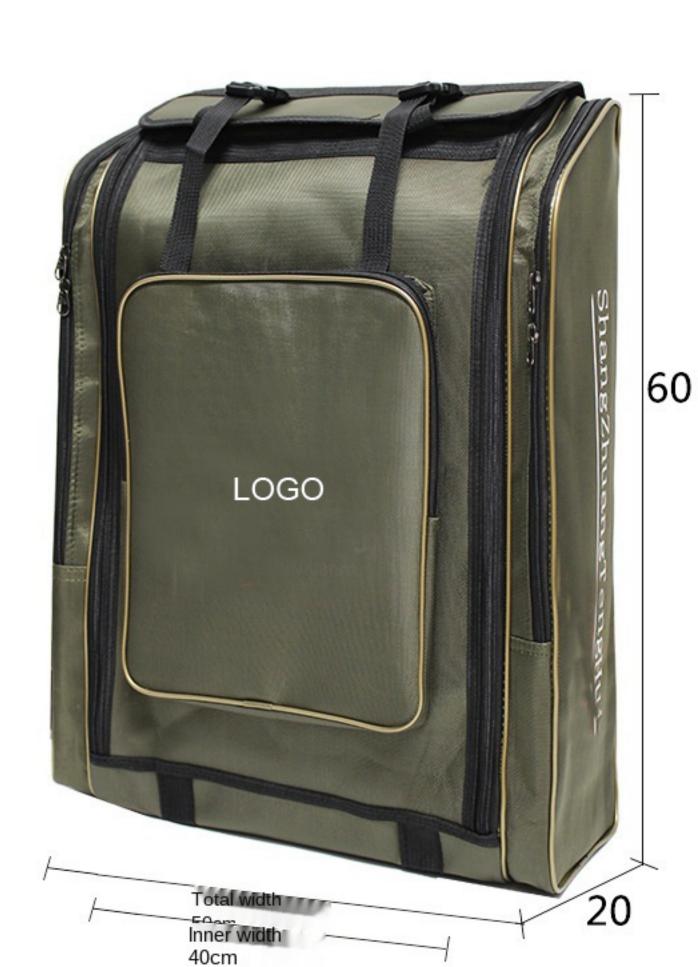

## Reinforced waterproof

60cm backpack main bag size height 60cm

Inner width 40cm total width 50cm thickness 20cm

Front pocket size

33cm long Width 28cm 4cm thick

Reinforced waterproof

70cm backpack main bag size height 70cm