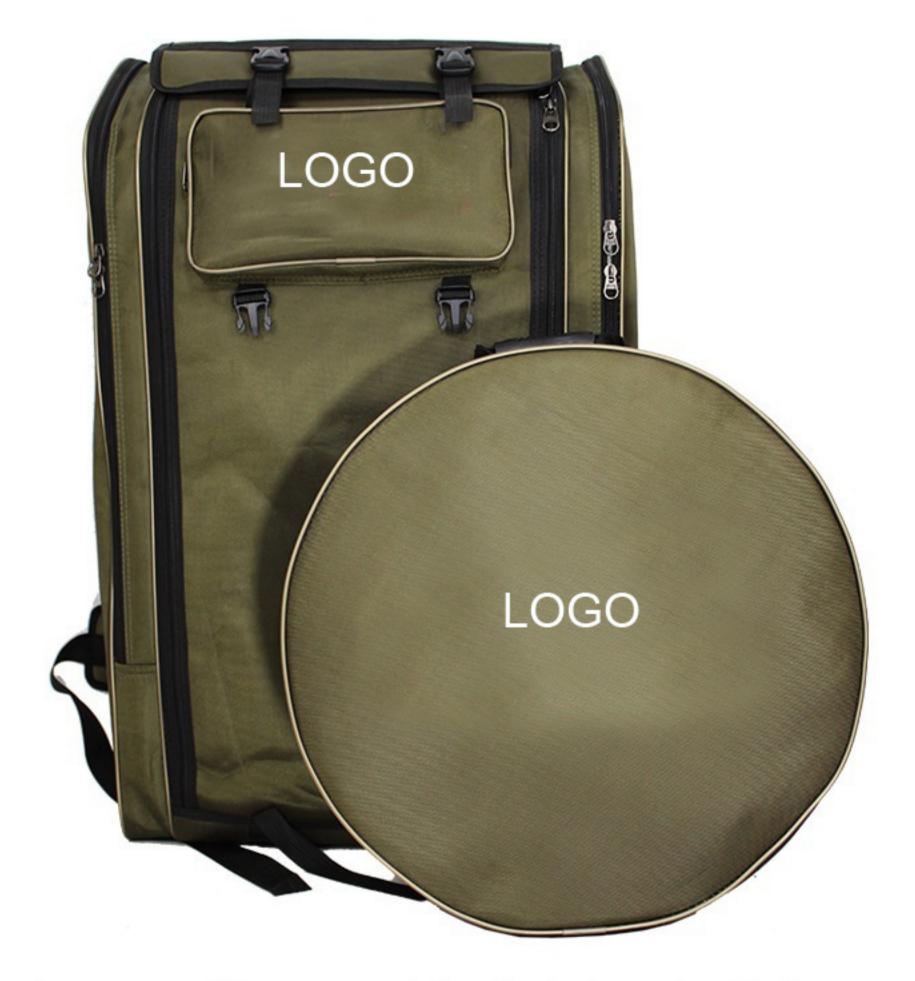

Reinforced waterproof

70cm backpack main bag size

Height 70cm Inner width 33cm total width 43cm thickness 20cm

Fish besketb bag size

Diameter 47cm Thickness 8cm

Square pocket size

25cm long Width 15cm 4cm thick

Removable fish besketb bag

Note: Only super waterproof models are removable fish besketb ba