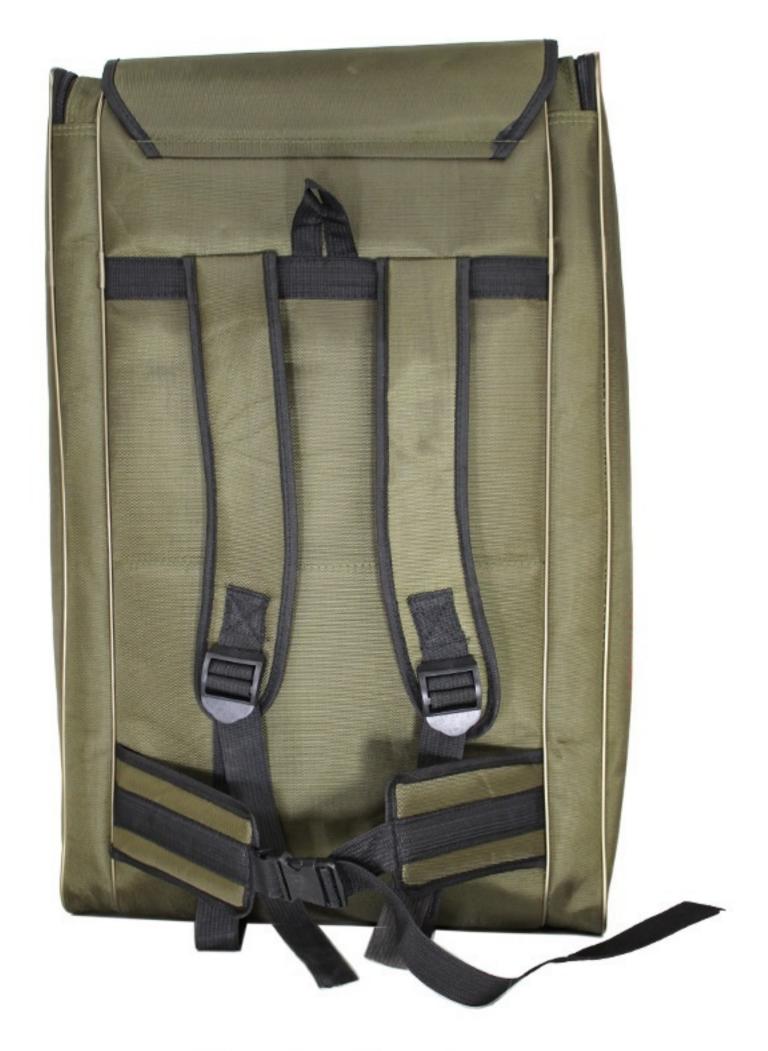

Inner width 40cm total width 50cm thickness 20cm front pocket size

> 28cm long Width 15cm 4cm thick

Front pocket size

33cm long Width 28cm 4cm thick

Back display

SHANGZHUANGTENGHUI

Side display
SHANGZHUANGTENGHUI