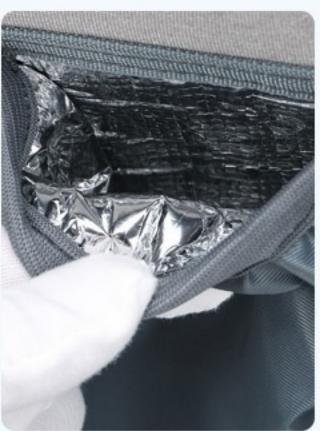

Main bag storage area Milk powder can diapers

Small toys

Bib towel

Clothes

The baby's food ration is isolated from the main warehouse, clean and hygienic, the feeding bottle warehouse is Aluminized paper long-term heat preservation material, with long-term constant temperature, and the baby can also drink warm milk when going

Tin foil insulation milk bin is longer than ordinary insulation layer