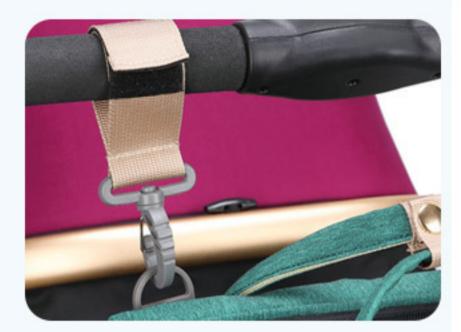

#### Convenient hanging kids bike design

The Fantastic idea after personal practice, hanging kids bike design, hanging buckle detachable baby mom travel more worry-free and labor-saving

Detachable hanging buckle, convenient and durable