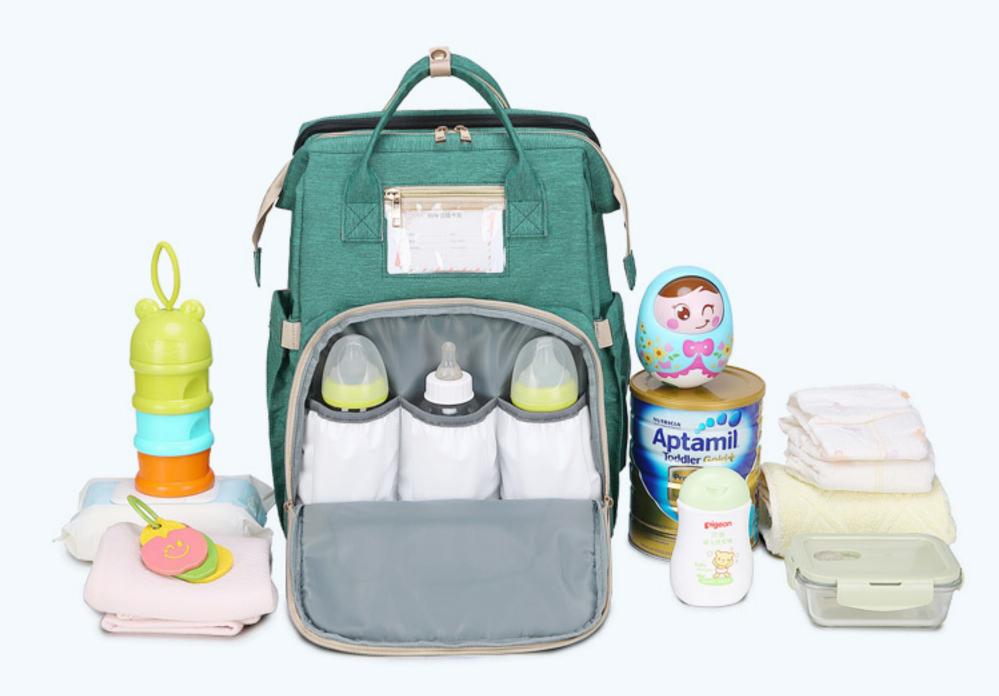

Main bag storage area Milk powder can diapers

Small toys

Bib towel

Clothes

The baby's food ration is isolated from the main warehouse, clean and hygienic, the feeding bottle warehouse is Aluminized paper long-term heat preservation material, with long-term constant temperature, and the baby can also drink warm milk when going

Tin foil insulation milk bin is longer than ordinary insulation layer