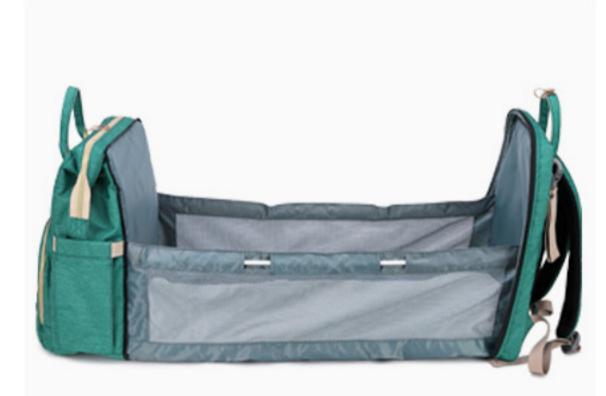

# Bed/bag integrated design large capacity one pack multi-purpose easy travel

Folding Crib diaper bag

#### Diaper bag encounter with crib

MUMMY BAG AND BABY BED ENCOUNTERS

Close-diaper bag mode

Expand-crib mode