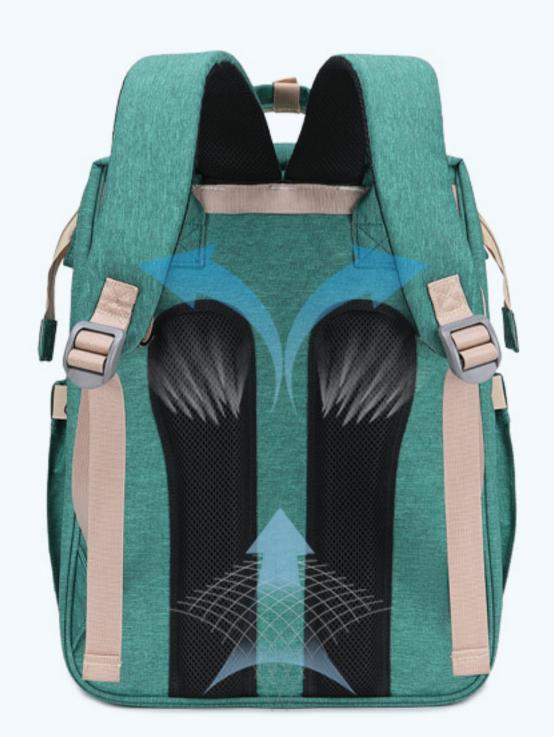

# Partition Decompression breathable bearing system

According to the ergonomic design, the widened shoulder strap with curve makes the weak lumbar spine of postpartum mothers more relaxed and comfortable, and considerate care