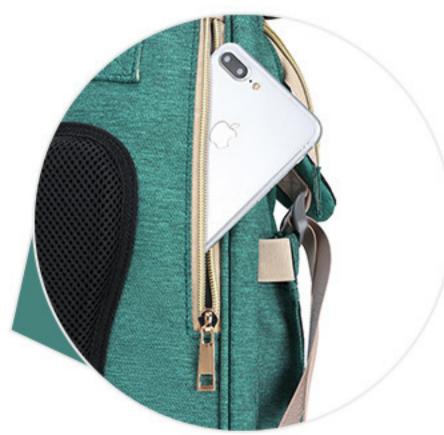

## Rear hidden zipper bag

Keep valuables close-fitting, hidden and safe, feel at ease when traveling

Private space that only you know can hold keys, wallets, etc.