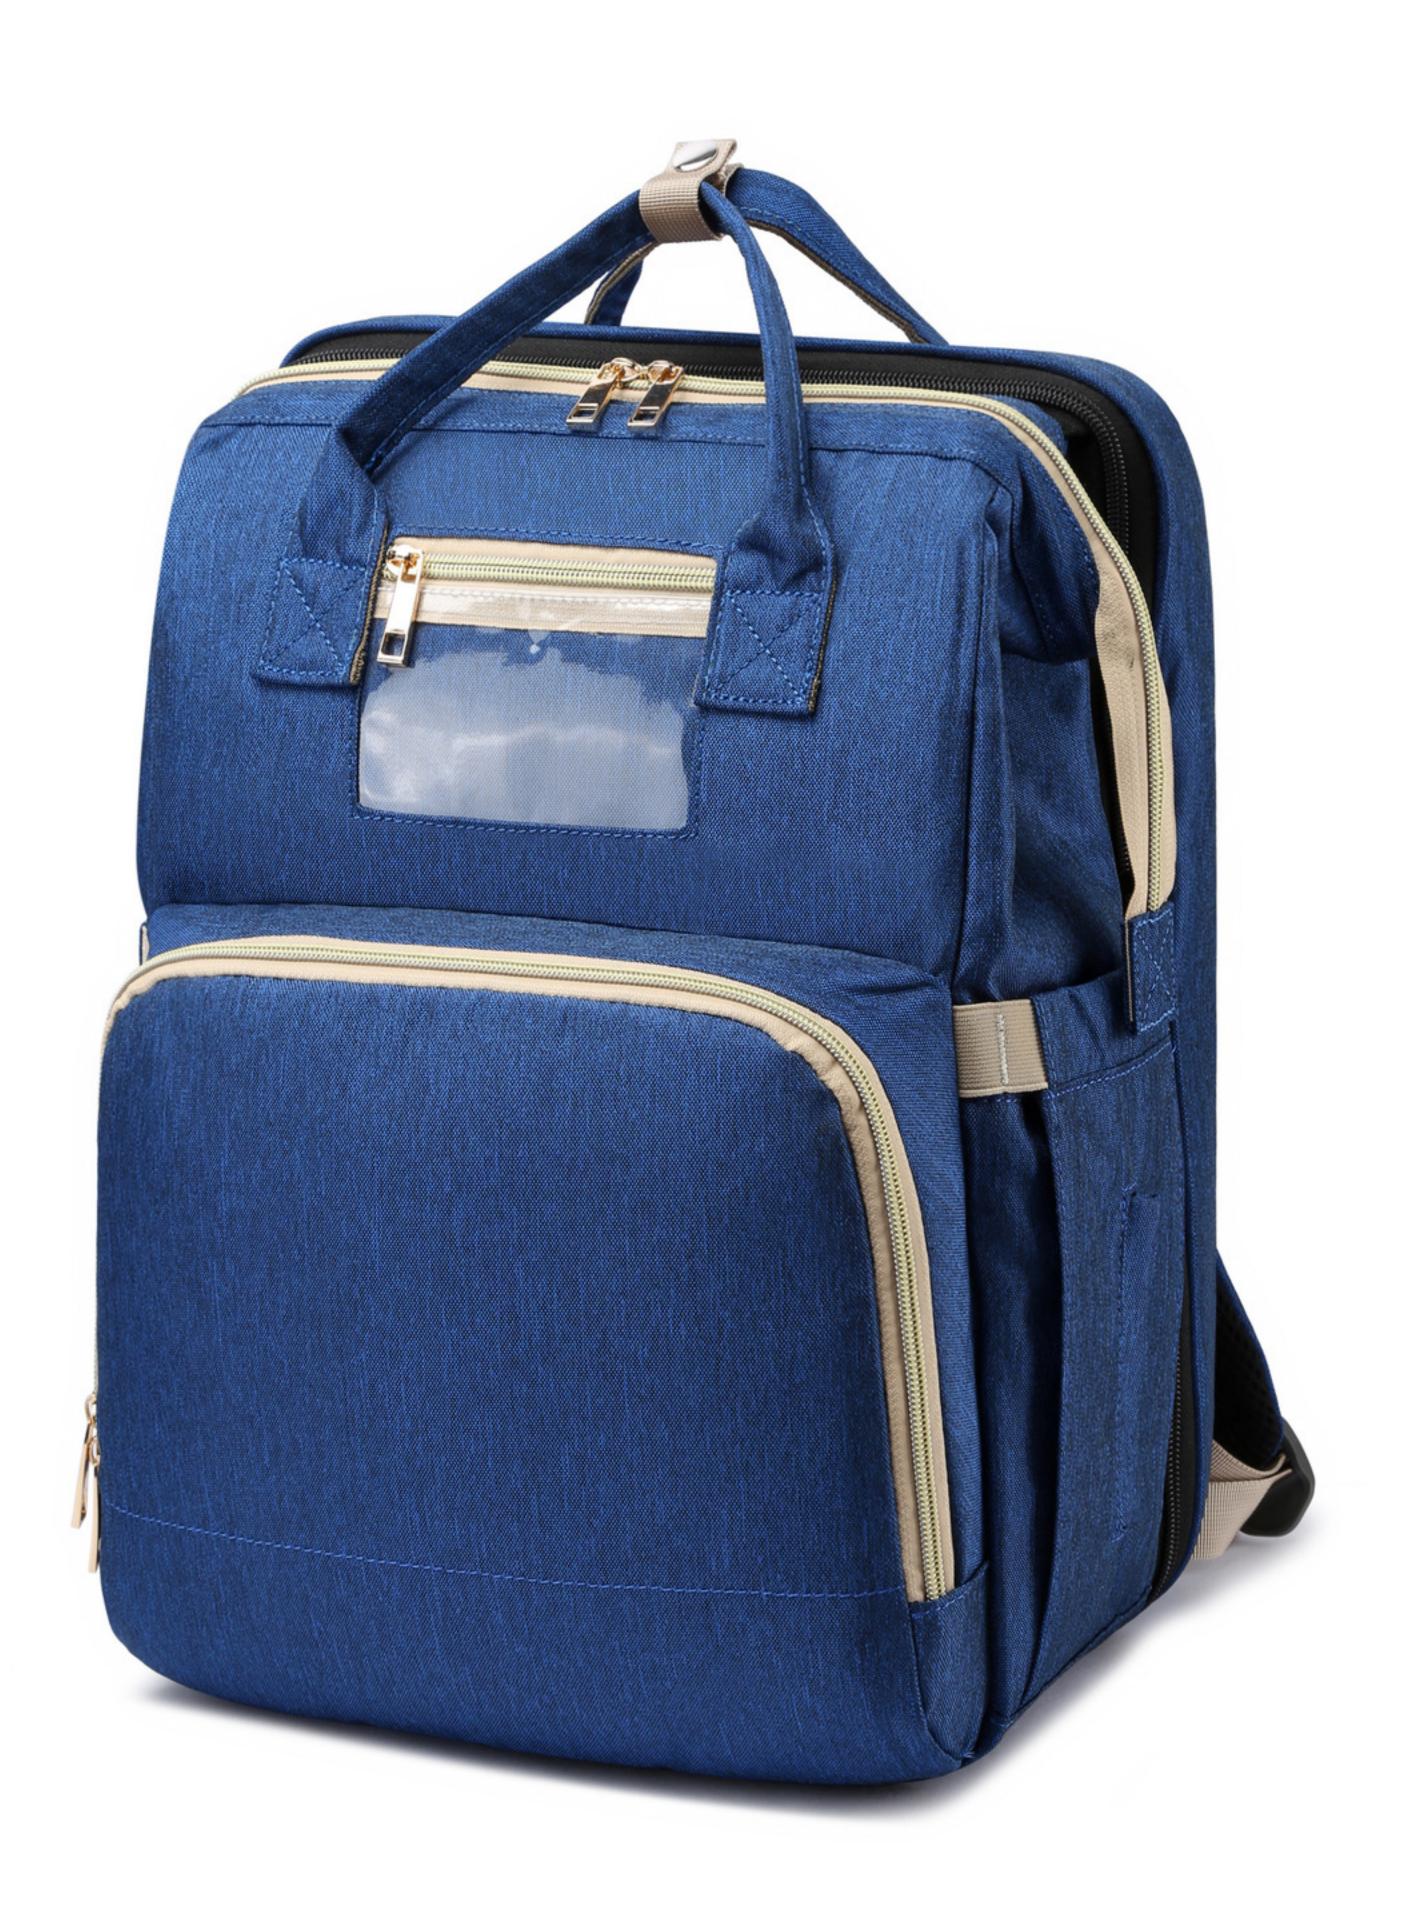

Main bag storage area Milk powder can diapers

Small toys

Bib towel

Clothes

The baby's food ration is isolated from the main warehouse, clean and hygienic, the feeding bottle warehouse is Aluminized paper long-term heat preservation material, with long-term constant temperature, and the baby can also drink warm milk when going

### Large Capacity for easy travel

Powerful capacity, reasonable storage and space saving, practical and appearance merging