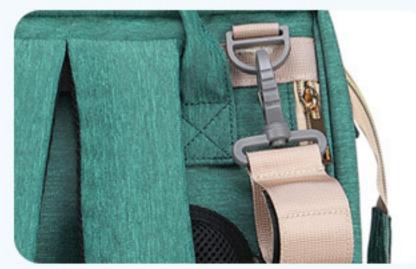

#### Convenient hanging kids bike design

The Fantastic idea after personal practice, hanging kids bike design, hanging buckle detachable baby mom travel more worry-free and labor-saving

Detachable hanging buckle, convenient and durable