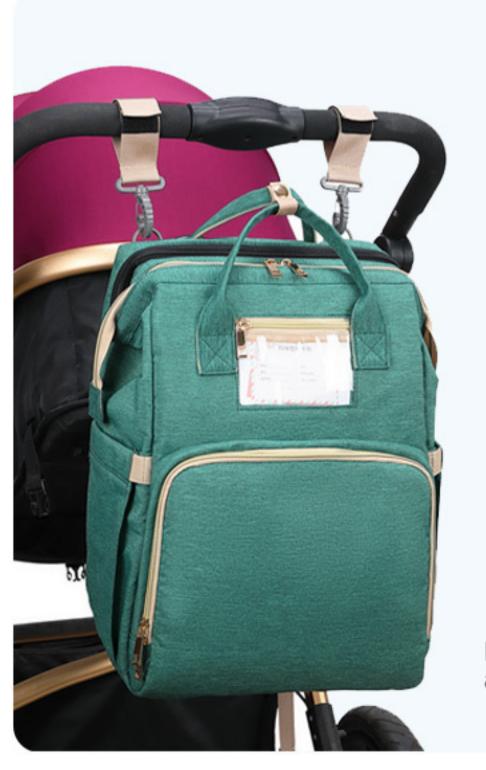

#### Convenient hanging kids bike design

The Fantastic idea after personal practice, hanging kids bike design, hanging buckle detachable baby mom travel more worry-free and labor-saving

Detachable hanging buckle, convenient and durable

### Large Capacity for easy travel

Powerful capacity, reasonable storage and space saving, practical and appearance merging