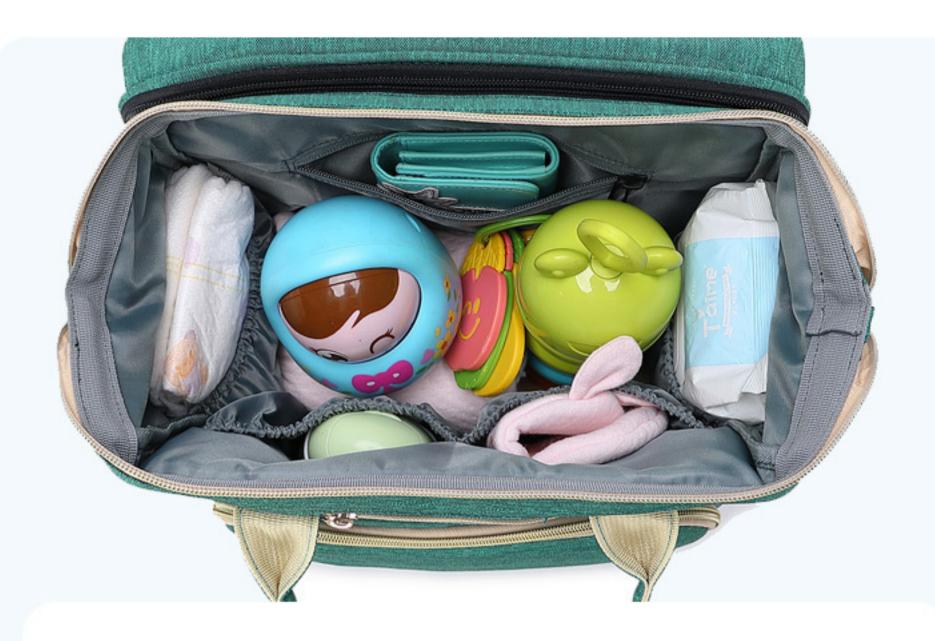

Main bag storage area Milk powder can diapers

Small toys

Bib towel

Clothes

The baby's food ration is isolated from the main warehouse, clean and hygienic, the feeding bottle warehouse is Aluminized paper long-term heat preservation material, with long-term constant temperature, and the baby can also drink warm milk when going