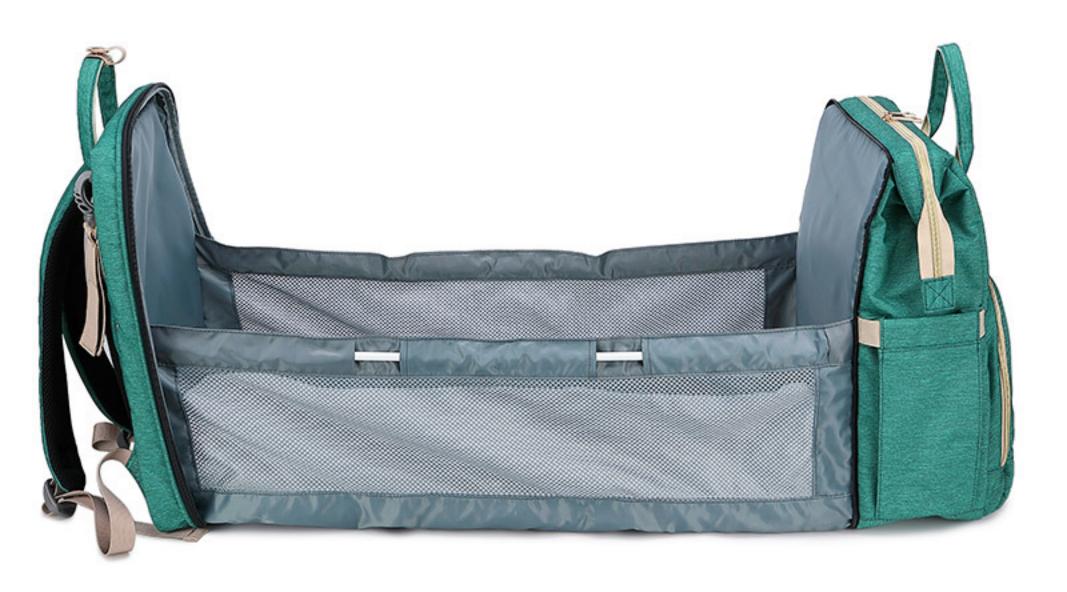

# Bed/bag integrated design large capacity one pack multi-purpose easy travel

Folding Crib diaper bag

#### Diaper bag encounter with crib

MUMMY BAG AND BABY BED ENCOUNTERS

Close-diaper bag mode

Expand-crib mode