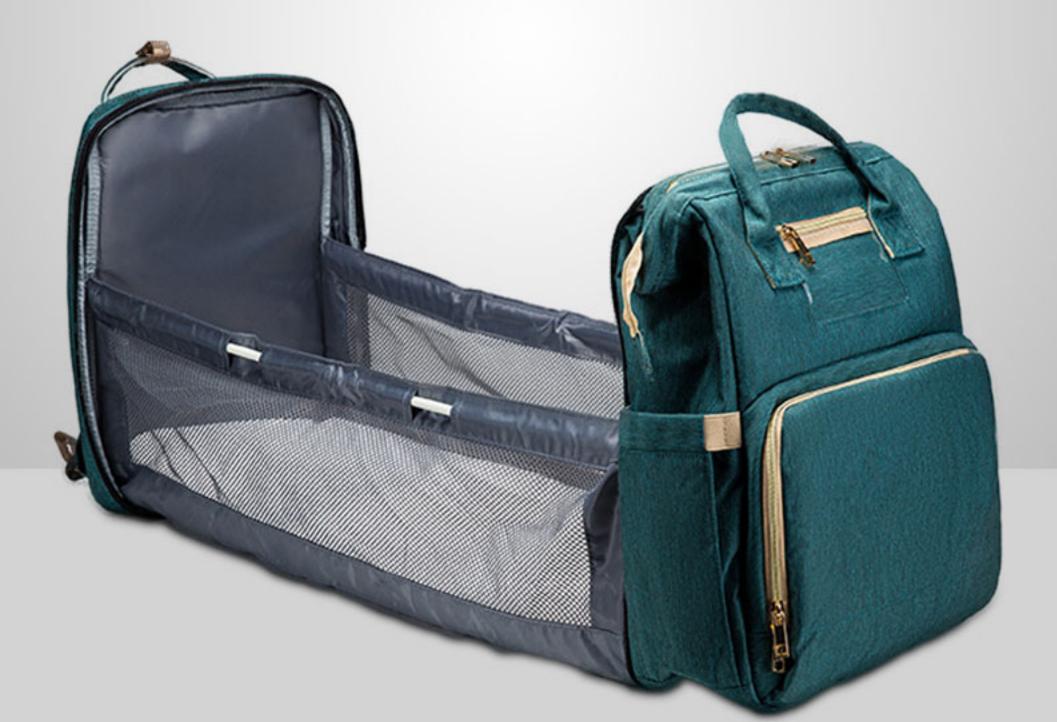

# Bed/bag integrated design large capacity one pack multi-purpose easy travel

Folding Crib diaper bag

#### Diaper bag encounter with crib

MUMMY BAG AND BABY BED ENCOUNTERS

Close-diaper bag mode

Expand-crib mode