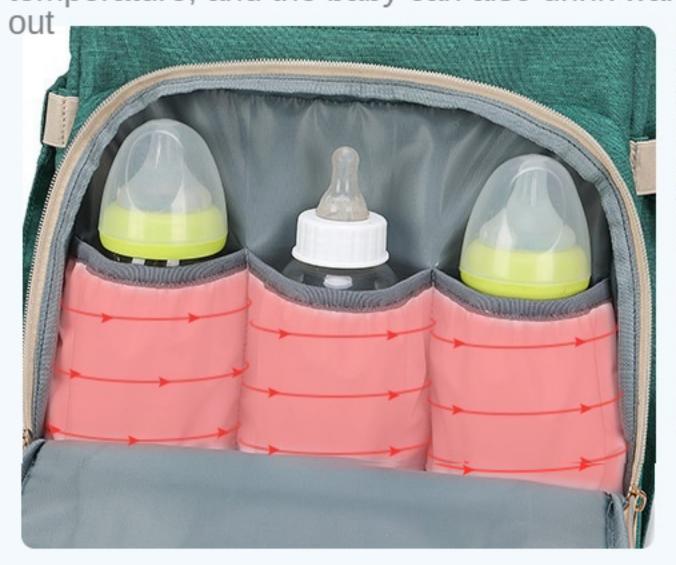

Main bag storage area Milk powder can diapers

Small toys

Bib towel

Clothes

The baby's food ration is isolated from the main warehouse, clean and hygienic, the feeding bottle warehouse is Aluminized paper long-term heat preservation material, with long-term constant temperature, and the baby can also drink warm milk when going

Tin foil insulation milk bin is longer than ordinary insulation layer