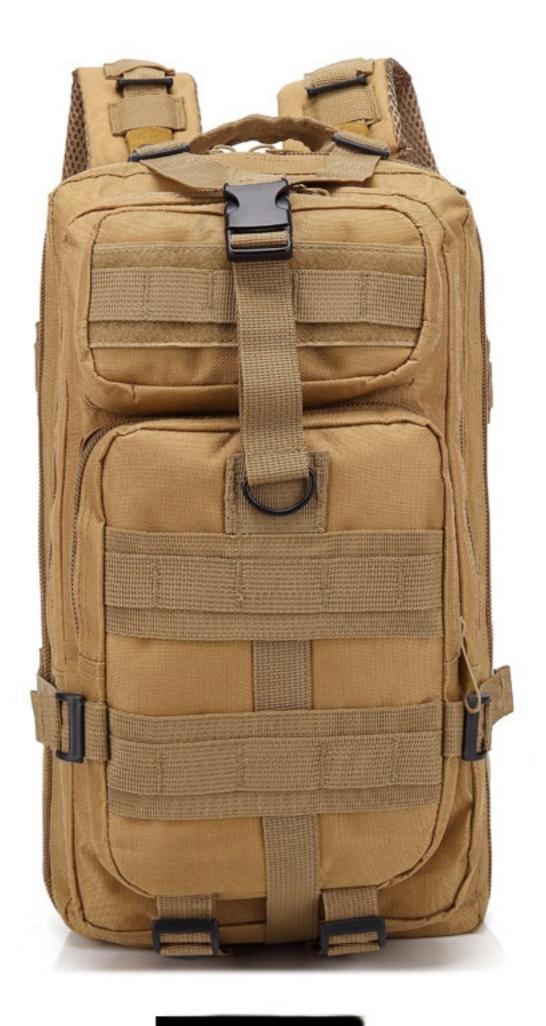

# Product Information PRODUCT INFORMATION

Name: multifunctional 3D tactical

backpack weight: about 0.85KG

specification: 45CM \* 23CM \* 25CM

capacity: about 30L

Color: khaki, black, jungle fan color CP color, ACU color, army green, jungle digital, three sand color, desert digital, python pattern Black, python pattern khaki, Maple Leaf fan color fabric: high density Oxford waterproof fabric lining: nylon lining

### Product Analysis PRODUCT

Nylon reinforced portable Storage compartment D-type bracelet Side fixing buckle

Shock-absorbing breathable shoulder strap

Main warehouse buckle switch

High quality waterproof fabric

# Color Display PRODUCT INFORMATION

Front

Side

Back