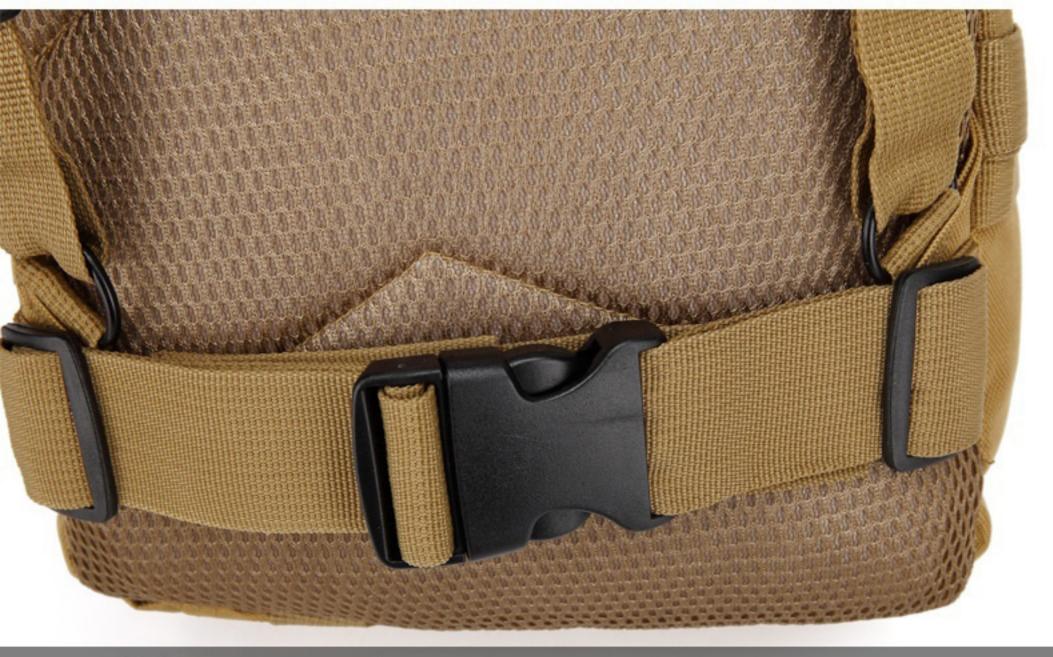

# 08 Belt buckle

The lower end of the backpack is equipped with waistband, which can tighten the waist