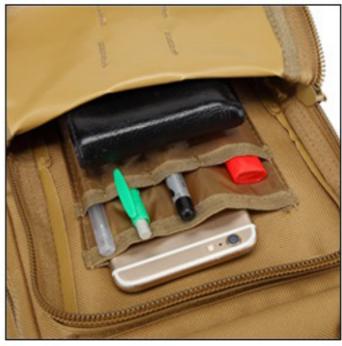

## **Bottom display**

Internal display

Physical comparison

Accessories and small hanging bags can be loaded as required, as well as external glasses, walkie talkie, etc