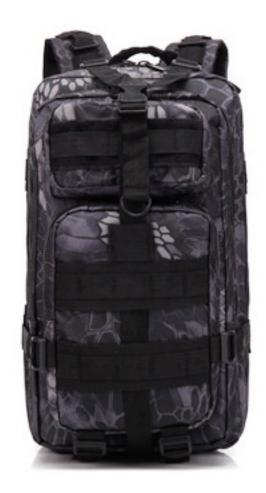

Jungle digital color



Desert digital color





Python khaki









CP color



Jungle fans color



ACU color



Python pattern Black











Maple Leaf fan color







Three sand color



Black\_\_\_\_\_







Army green

# Product Information PRODUCT INFORMATION



Name: multifunctional 3D tactical

backpack weight: about 0.85KG

specification: 45CM \* 23CM \* 25CM

capacity: about 30L

Color: khaki, black, jungle fan color CP color, ACU color, army green, jungle digital, three sand color, desert digital, python pattern Black, python pattern khaki, Maple Leaf fan color fabric: high density Oxford waterproof fabric lining: nylon lining

Uses: leisure, sports, travel, adventure and other scenes: Suitable for all kinds of outdoor activities warm tips: please be sure to carefully check the bag size, subject to the actual object, if there is an error of 1-3CM due to different measurement methods, it is within the normal