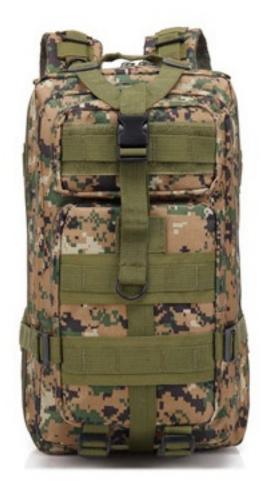

Jungle digital color



Desert digital color





Python khaki









CP color



Jungle fans color



ACU color



Python pattern Black











Maple Leaf fan color







Three sand color



Black\_\_\_\_\_







Army green

# Product Information PRODUCT INFORMATION



Name: multifunctional 3D tactical

backpack weight: about 0.85KG

specification: 45CM \* 23CM \* 25CM

capacity: about 30L

Color: khaki, black, jungle fan color CP color, ACU color, army green, jungle digital, three sand color, desert digital, python pattern Black, python pattern khaki, Maple Leaf fan color fabric: high density Oxford waterproof fabric lining: nylon lining

Uses: leisure, sports, travel, adventure and other scenes: Suitable for all kinds of outdoor activities warm tips: please be sure to careful