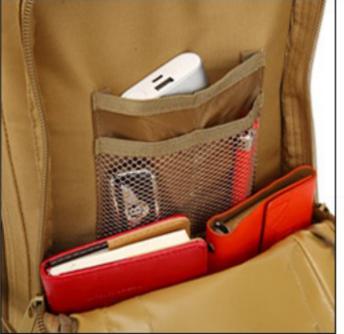

## **Bottom display**

Internal display

Physical comparison

# Product Details PRODUCT INFORMATION

D-type buckle

Convenient D-shaped hanging buckle of shoulder belt can be used for hanging climbing stick, life guard, etc

Shoulder belt buckle
It is made of high-quality materials, which can be adjusted arbitrarily, and is durable, cold and high temperature resistant.