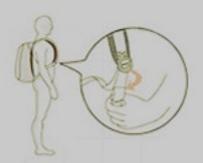

# Product Details PRODUCT INFORMATION

D-type buckle

Convenient D-shaped hanging buckle of shoulder belt can be used for hanging climbing stick, life guard, etc

Shoulder belt buckle
It is made of high-quality materials, which can be adjusted arbitrarily, and is durable, cold and high temperature resistant.