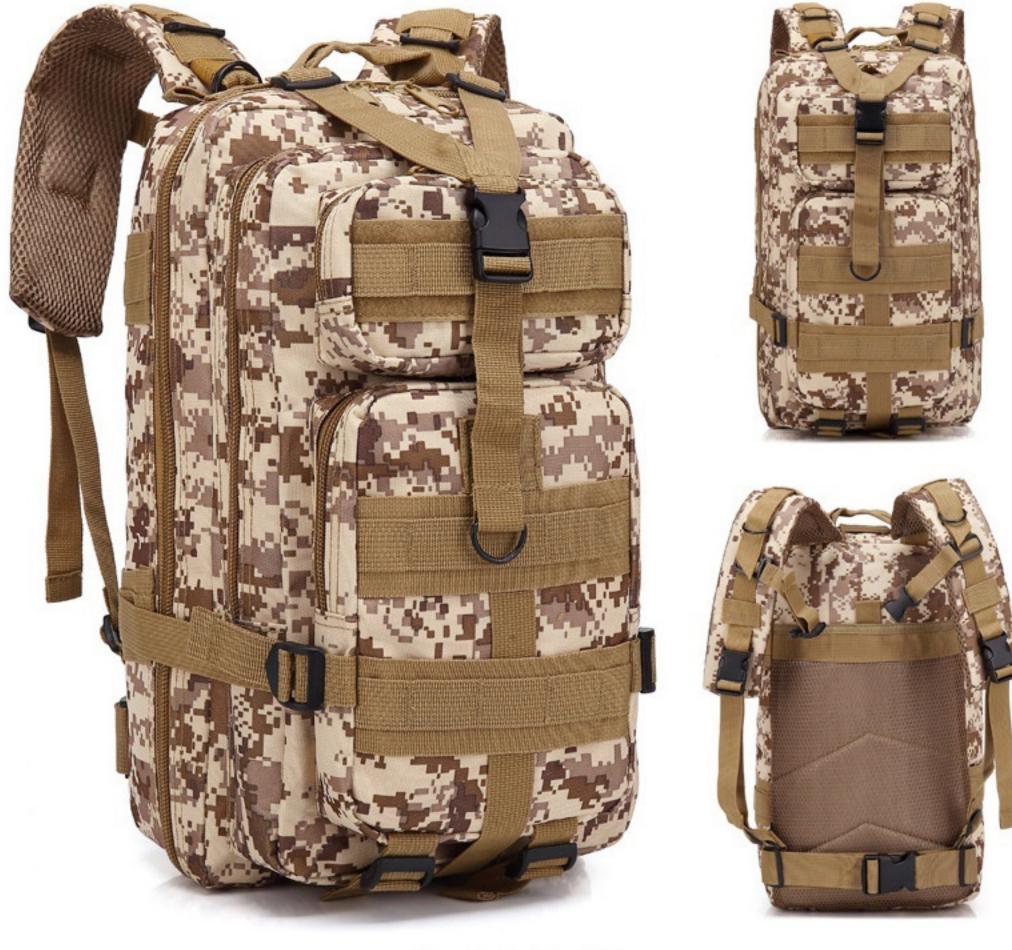

Jungle digital color



Desert digital color





Python khaki









CP color



Jungle fans color



ACU color



Python pattern Black











Maple Leaf fan color







Three sand color



Black\_\_\_\_\_







Army green

# Product Information PRODUCT INFORMATION



Name: multifunctional 3D tactical

backpack weight: about 0.85KG

specification: 45CM \* 23CM \* 25CM

capacity: about 30L

Color: khaki, black, jungle fan color CP color, ACU color, army green, jungle digital, three sand color, desert digital, python pattern Black, python pattern khaki, Maple Leaf fan color fabric: high density Oxford waterproof fabric lining: nylon lining

Uses: leisure, sports, travel, adventure and other scenes: Suitable for all kinds of outdoor activities warm tips: please be sure to carefully check the bag size, sub