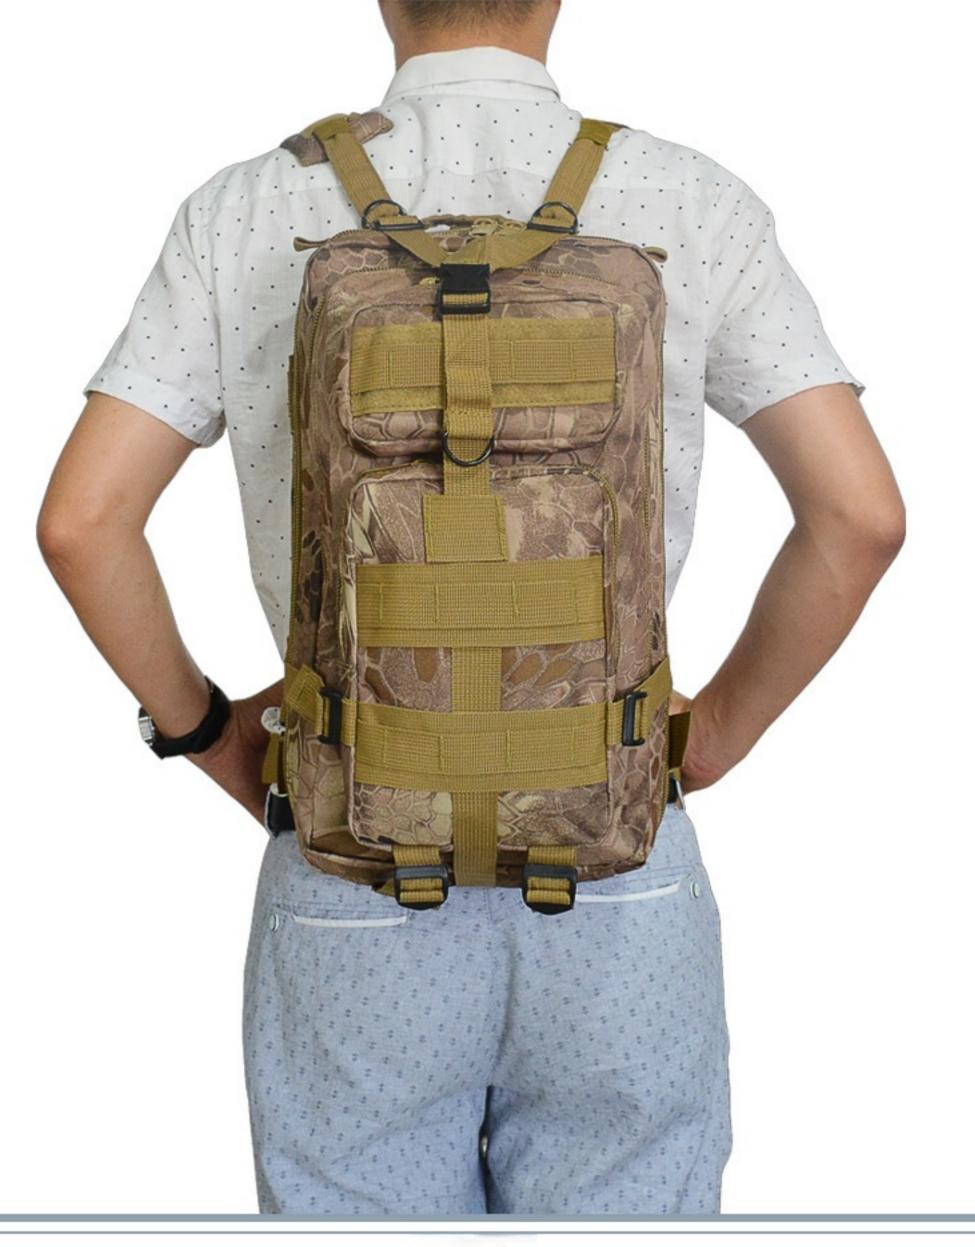

Shoulder belt buckle
It is made of high-quality materials, which can be adjusted arbitrarily, and is durable, cold and high temperature resistant.



05 Adjustable shoulder strap

Textured buckle, you can adjust the bag size according to your own situation.



06 Side fixing button

Adjustable and fixed bags make your trip more pleasant



O7 MOLLE module system

Accessories and small hanging bags can be loaded as required, as well as external glasses, walkie talkie, etc



# 08 Belt buckle

The lower end of the backpack is equipped with waistband, which can tighten the waist



#### Bottom ratchet tie down

The bottom can be adjusted by Ratchet tie down, which is convenient to bind outdoor supplies such as tents and trekking poles.

# Color Display PRODUCT INFORMATION



Front



Side



Back