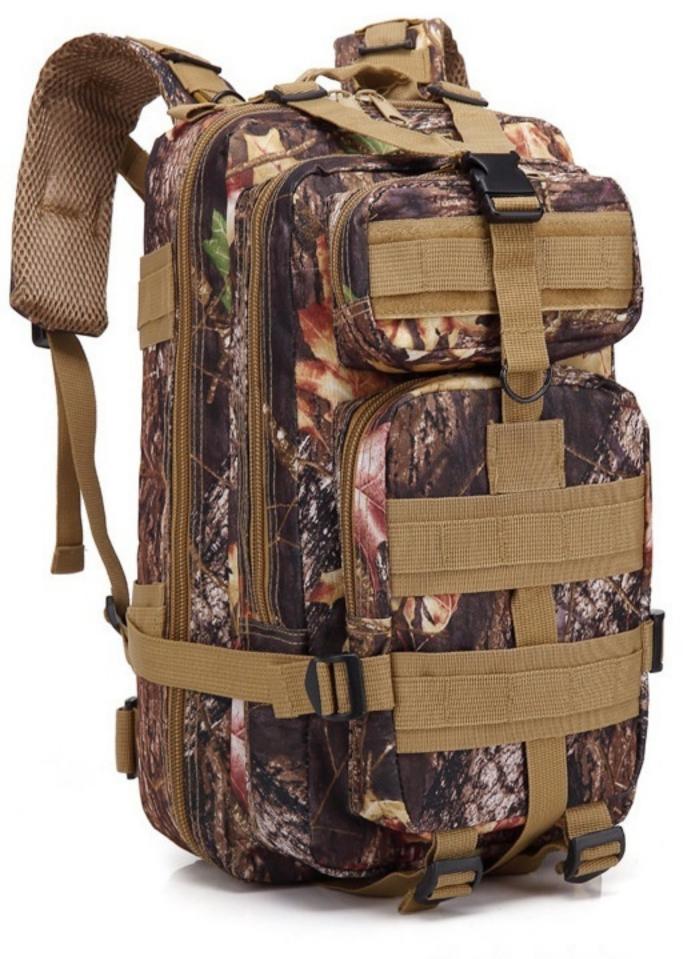

Jungle digital color

Desert digital color

Python khaki

CP color

Jungle fans color

ACU color

Python pattern Black

Maple Leaf fan color

# Product Information PRODUCT INFORMATION

Name: multifunctional 3D tactical

backpack weight: about 0.85KG

specification: 45CM \* 23CM \* 25CM

capacity: about 30L

Color: khaki, black, jungle fan color CP color, ACU color, army green, jungle digital, three sand color, desert digital, python pattern Black, python pattern khaki, Maple Leaf fan color fabric: high density Oxford waterproof fabric lining: nylon lining

# Color Display PRODUCT INFORMATION

Front

Side

Back