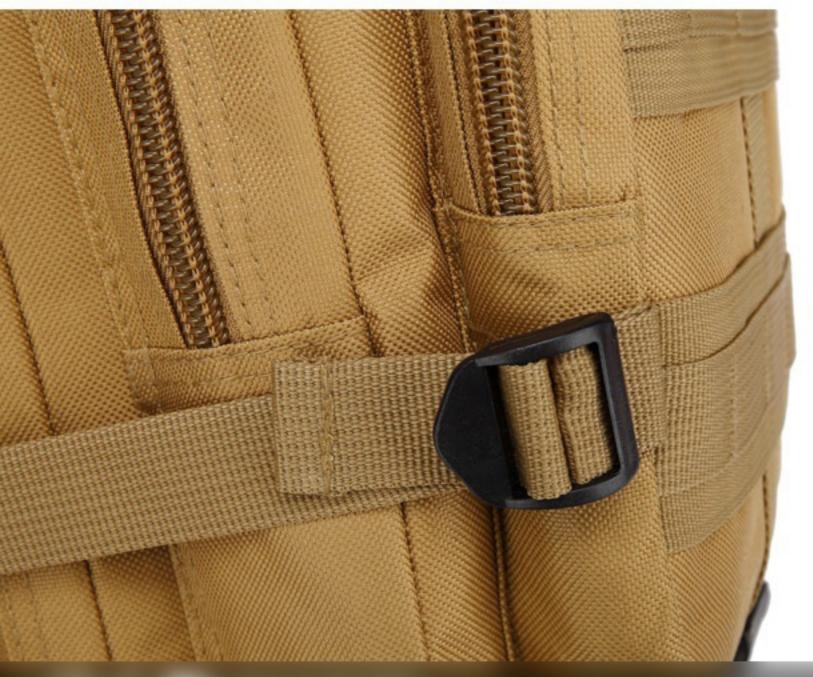

05 Adjustable shoulder strap

Textured buckle, you can adjust the bag size according to your own situation.

06 Side fixing button

Adjustable and fixed bags make your trip more pleasant

O7 MOLLE module system