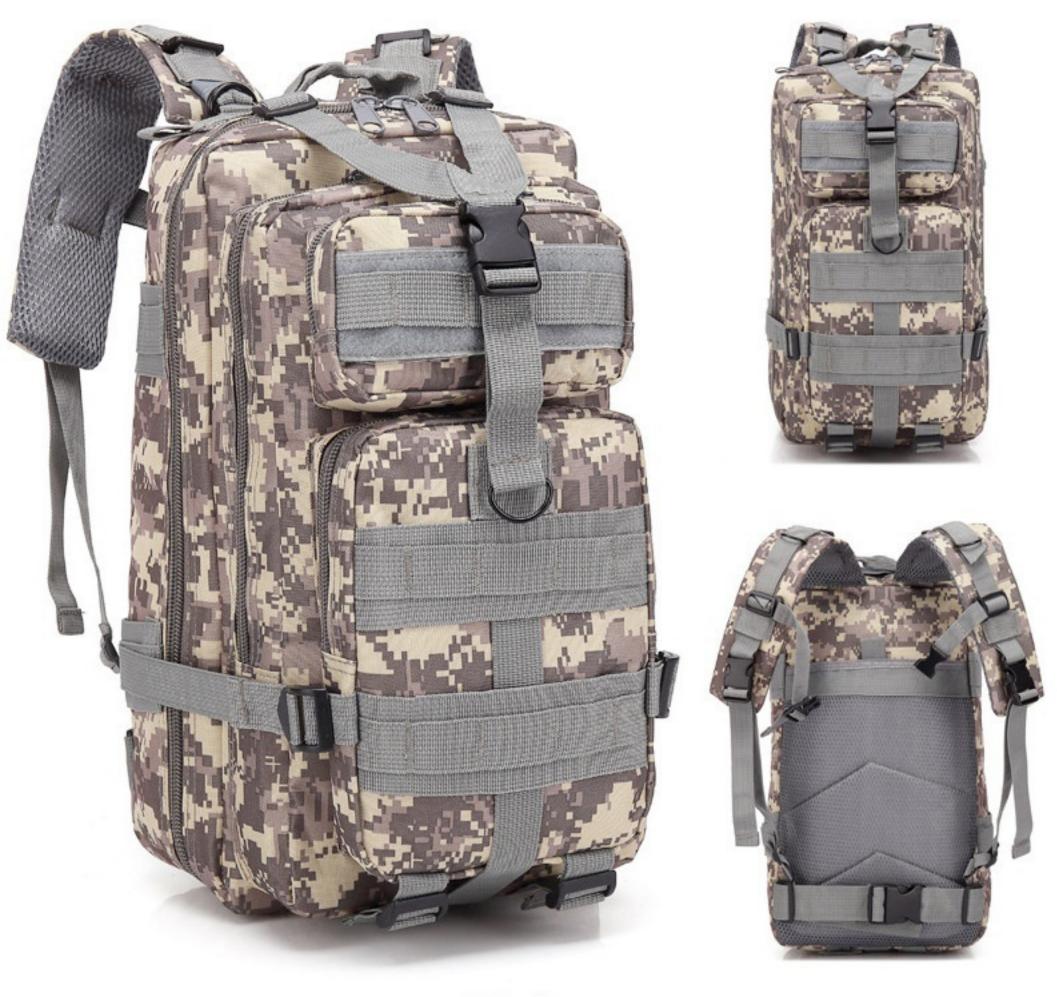

Jungle digital color

Desert digital color

Python khaki

CP color

Jungle fans color

ACU color

Python pattern Black

Maple Leaf fan color

# Product Information PRODUCT INFORMATION

Name: multifunctional 3D tactical

backpack weight: about 0.85KG

specification: 45CM \* 23CM \* 25CM

capacity: about 30L

Color: khaki, black, jungle fan color CP color, ACU color, army green, jungle digital, three sand color, desert digital, python pattern Black, python pattern khaki, Maple Leaf fan color fabric: high density Oxford waterproof fabric lining: nylon lining

# Color Display PRODUCT INFORMATION

Front

Side

Back