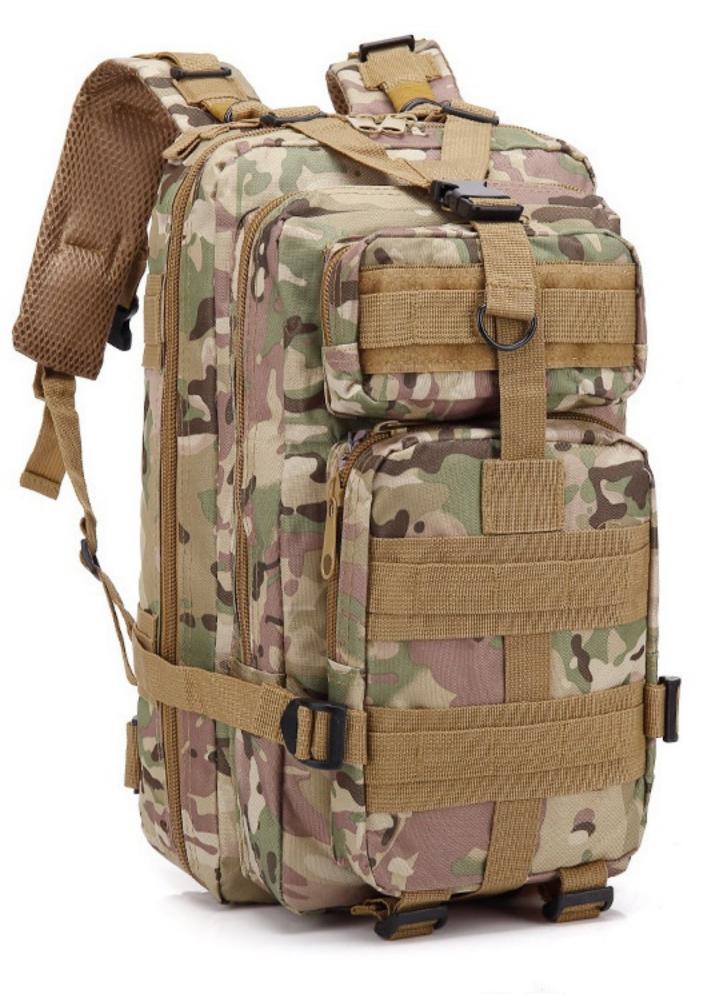

Jungle digital color

Desert digital color

Python khaki

CP color

Jungle fans color

ACU color

Python pattern Black

Maple Leaf fan color

# Product Information PRODUCT INFORMATION

Name: multifunctional 3D tactical

backpack weight: about 0.85KG

specification: 45CM \* 23CM \* 25CM

capacity: about 30L

Color: khaki, black, jungle fan color CP color, ACU color, army green, jungle digital, three sand color, desert digital, python pattern Black, python pattern khaki, Maple Leaf fan color fabric: high density Oxford waterproof fabric lining: nylon lining