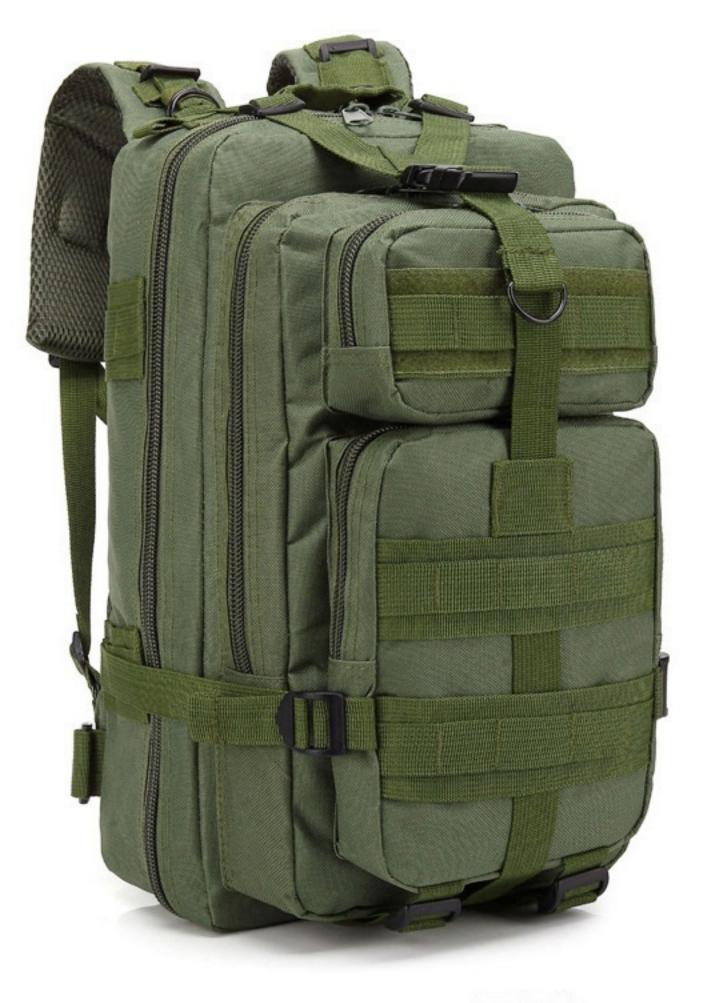

Jungle digital color



Desert digital color





Python khaki









CP color



Jungle fans color



ACU color



Python pattern Black











Maple Leaf fan color







Three sand color



Black\_\_\_\_\_







Army green

# Product Information PRODUCT INFORMATION



Name: multifunctional 3D tactical

backpack weight: about 0.85KG

specification: 45CM \* 23CM \* 25CM

capacity: about 30L

Color: khaki, black, jungle fan color CP color, ACU color, army green, jungle digital, three sand color, desert digital, python pattern Black, python pattern khaki, Maple Leaf fan color fabric: high density Oxford waterproof fabric lining: nylon lining

Uses: leisure, sports, travel, adventure and other scenes: Suitable for all kinds of outdoor activities warm tips: please be sure to carefully check the bag size, subject to the actual object, if there is an error of 1-3CM due to different measurement methods, it is within the normal range.

### Product Analysis PRODUCT

Nylon reinforced portable Storage co