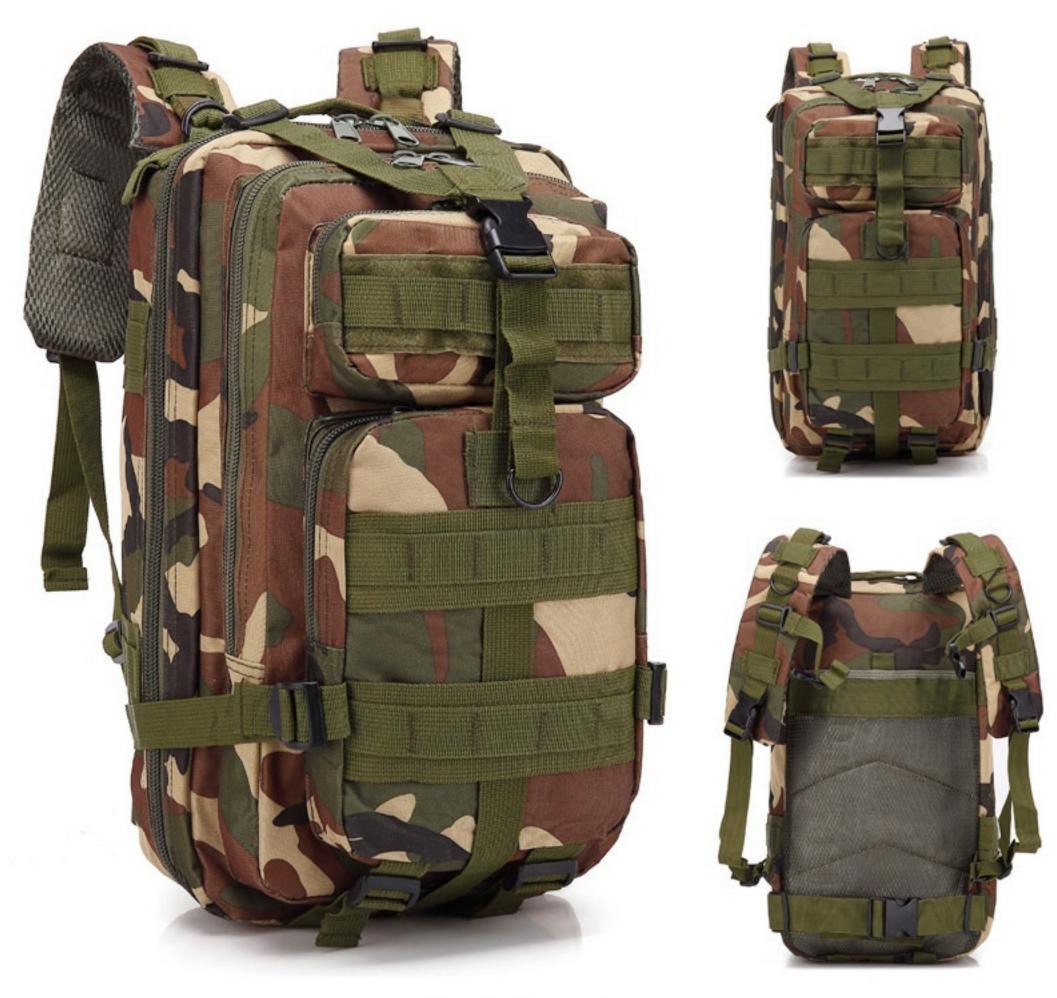

Jungle digital color

Desert digital color

Python khaki

CP color

Jungle fans color

ACU color

Python pattern Black

Maple Leaf fan color

# Product Information PRODUCT INFORMATION

Name: multifunctional 3D tactical

backpack weight: about 0.85KG

specification: 45CM \* 23CM \* 25CM

capacity: about 30L

Color: khaki, black, jungle fan color CP color, ACU color, army green, jungle digital, three sand color, desert digital, python pattern Black, python pattern khaki, Maple Leaf fan color fabric: high density Oxford waterproof fabric lining: nylon lining

# Color Display PRODUCT INFORMATION

Front

Side

Back