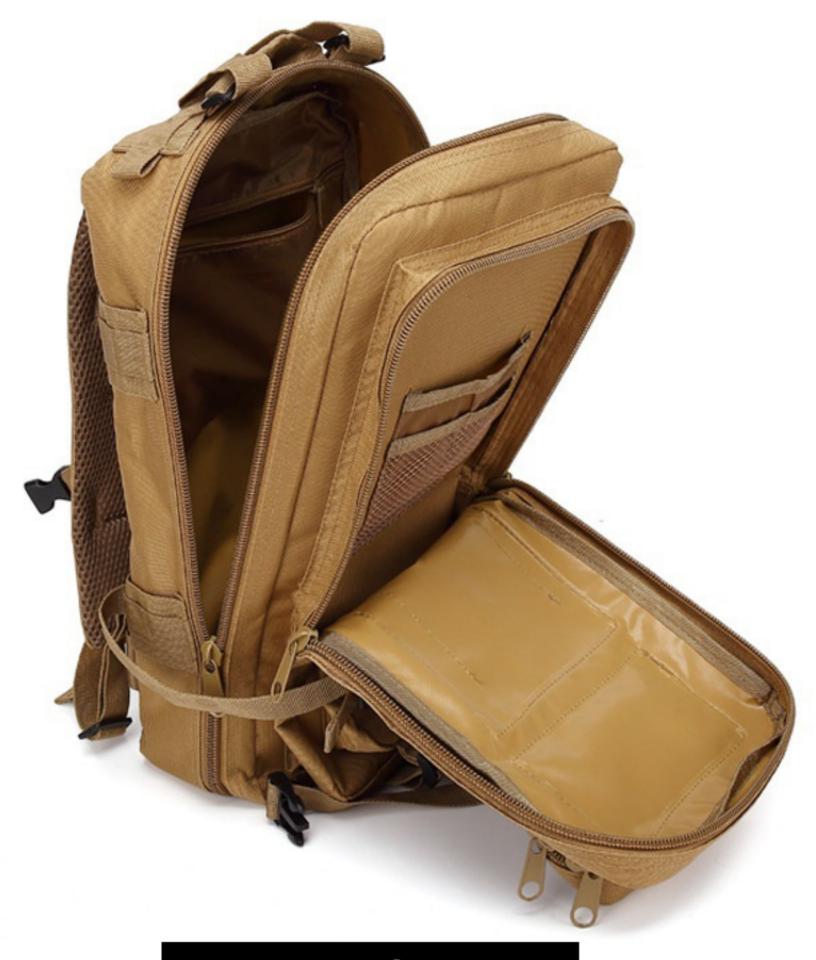

l decomposition on the back of the package

#### Large Capacity Multi-Choice









### Sliding adjustment system





The design of sliding adjustment system can be adjusted arbitrariaccording to its own needs.

Multiple sliding adjustment system can quickly adjust the backpack to the best condition of its own needs, and the bag body fits the body curve, making it more comfortable to carry

#### Shockproof and decompression bearing system



Stream-lined straps, designed according to the body's physical science, the burden will not be tired even for a long time, and the shock absorption effect will be more comfortable.



S-shaped shoulder strap design Ergonomic design, relieve stress



# Product Display PRODUCT INFORMATION





Side display





Back display



## **Bottom display**



Internal display



Physical comparison

# Product Details PRODUCT INFORMATION







D-type buckle

Convenient D-shaped hanging buckle of shoulder belt can be used for hanging climbing stick, life guard, etc



Shoulder belt buckle
It is made of high-quality materials, which can be adjusted arbitrarily, and is durable, cold and high temperature resistant.



05 Adjustable shoulder strap

Textured buckle, you can adjust the bag size according to your own situation.



06 Side fixing button

Adjustable and fixed bags make your trip more pleasant



O7 MOLLE module system

Accessories and small hanging bags can be loaded as required, as well as external glasses, walkie talkie, etc



# 08 Belt buckle

The lower end of the backpack is equipped with waistband, which can tighten the waist