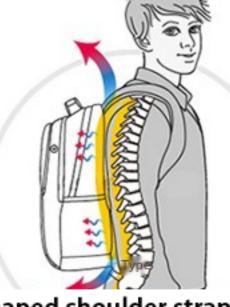

#### Shockproof and decompression bearing system

Stream-lined straps, designed according to the body's physical science, the burden will not be tired even for a long time, and the shock absorption effect will be more comfortable.

S-shaped shoulder strap design Ergonomic design, relieve stress