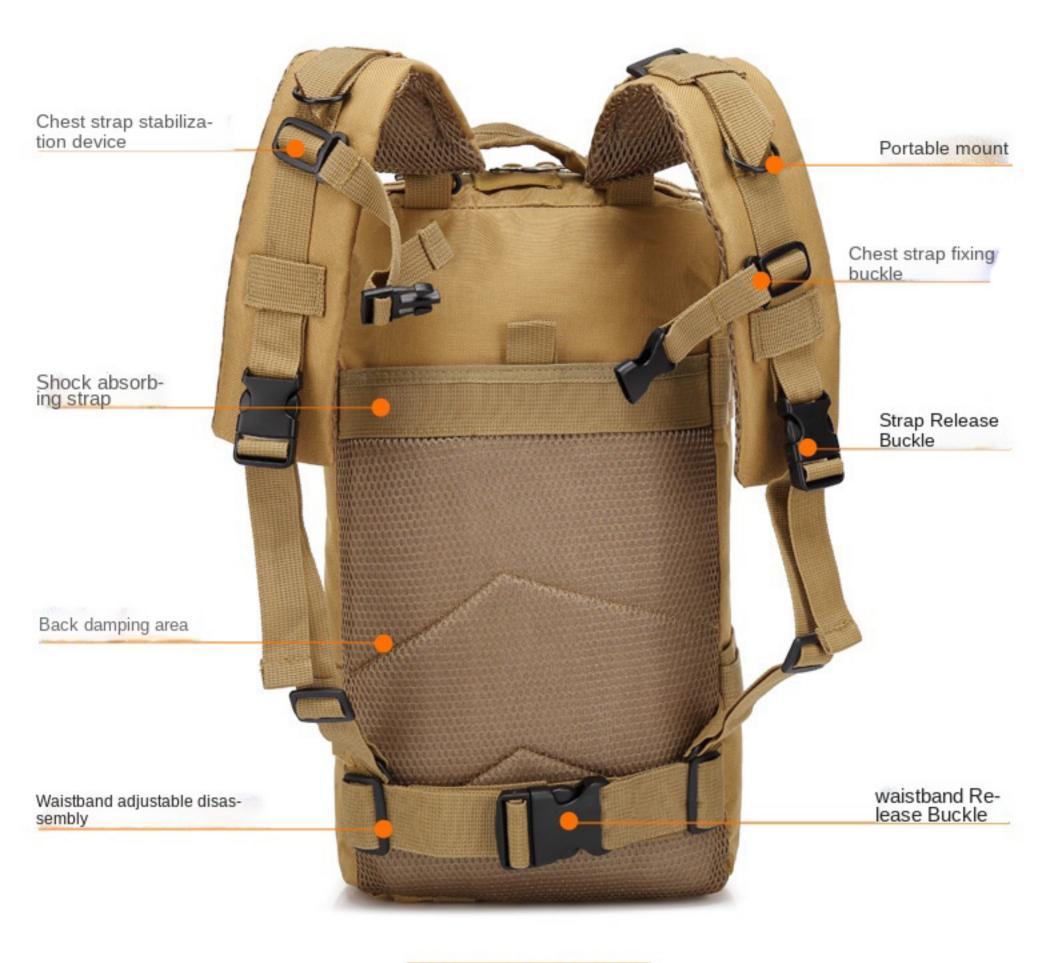

### Product Analysis PRODUCT

Nylon reinforced portable Storage compartment D-type bracelet Side fixing buckle

Shock-absorbing breathable shoulder strap

Main warehouse buckle switch

High quality waterproof fabric

Mold expansion area

Bottom portable mount

Detail decomposition on the back of the package