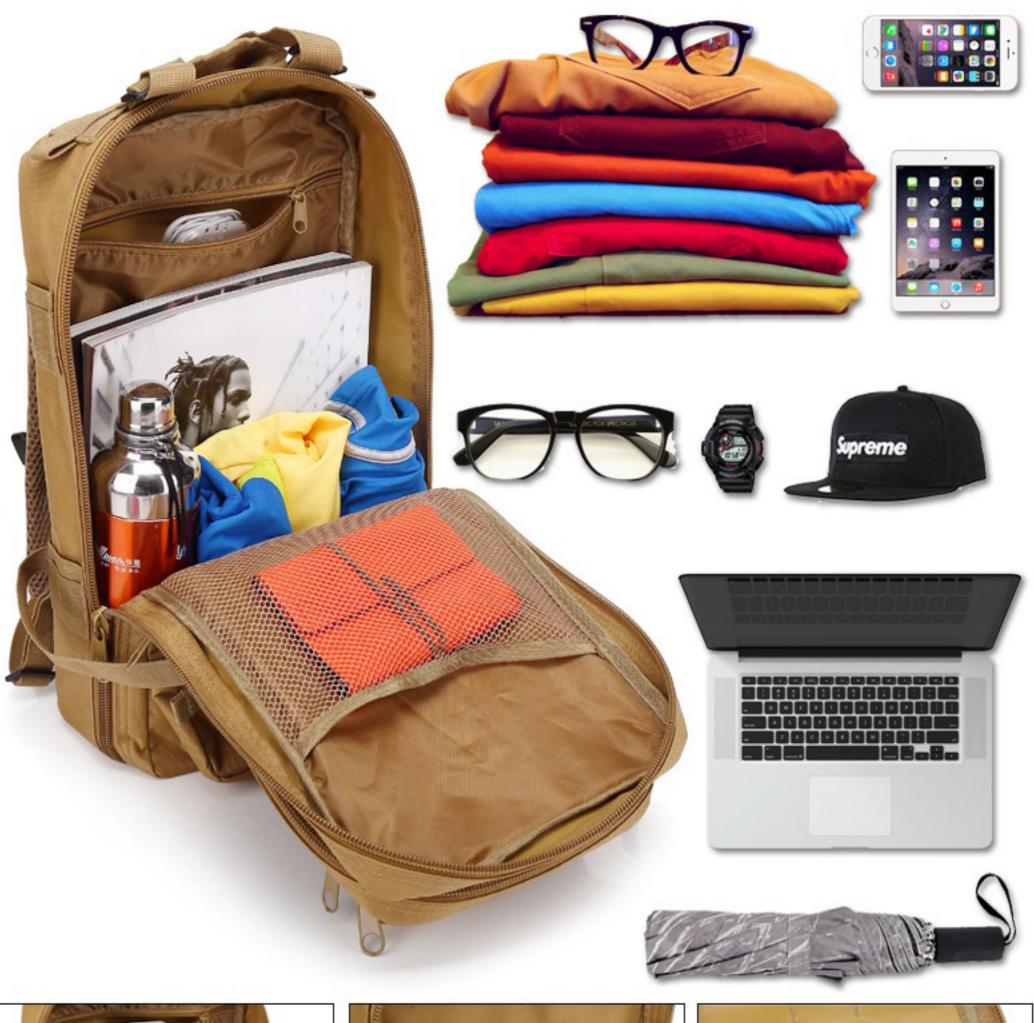

#### Large Capacity Multi-Choice

## **Bottom display**

Internal display

Physical comparison