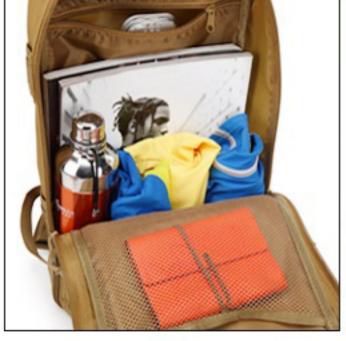

#### Large Capacity Multi-Choice

## **Bottom display**

Internal display

Physical comparison