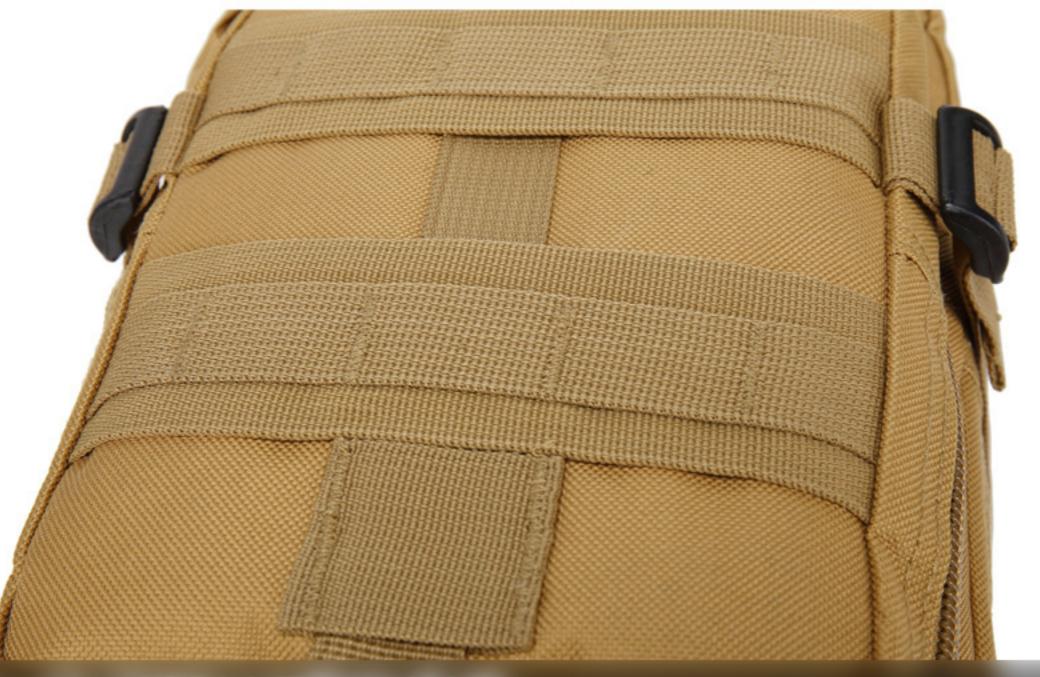

05 Adjustable shoulder strap

Textured buckle, you can adjust the bag size according to your own situation.

06 Side fixing button

Adjustable and fixed bags make your trip more pleasant

O7 MOLLE module system

Accessories and small hanging bags can be loaded as required, as well as external glasses, walkie talkie, etc