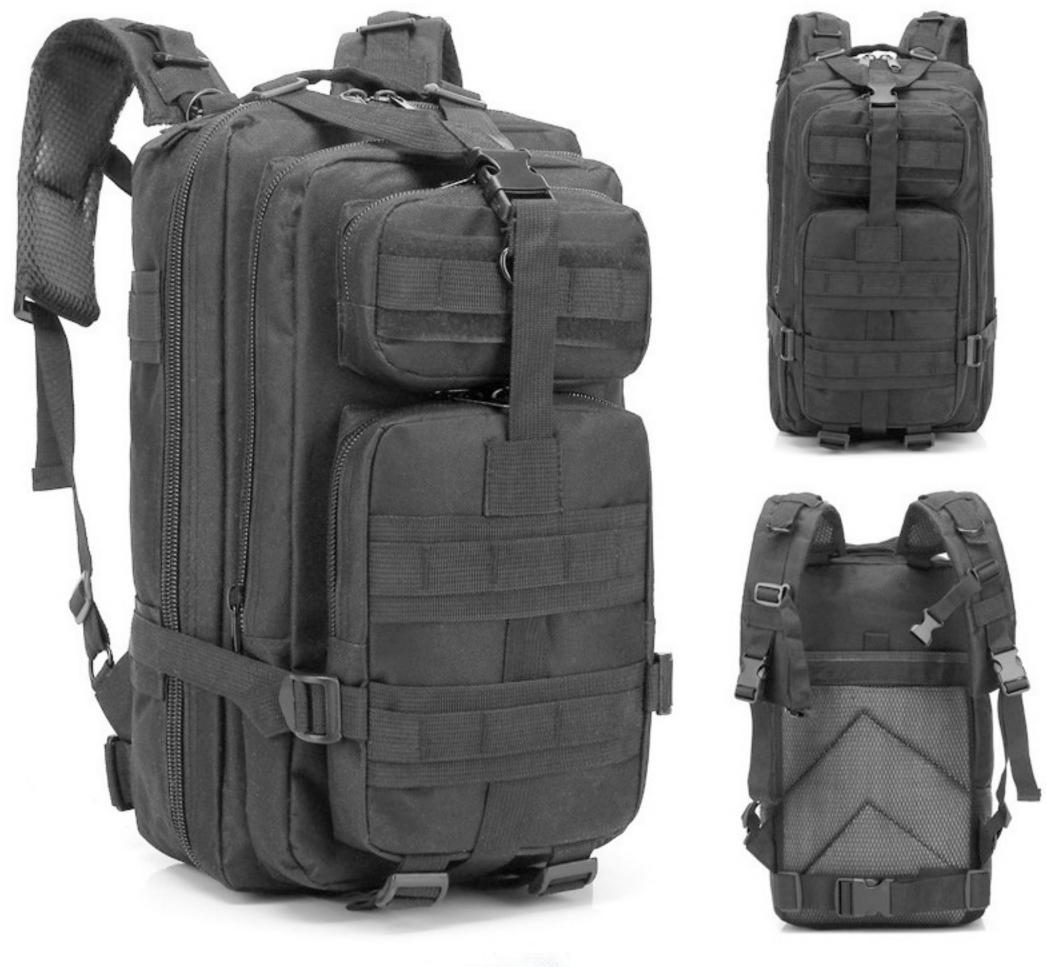

# Product Display PRODUCT INFORMATION

Side display

Back display

## **Bottom display**

Internal display

Physical comparison