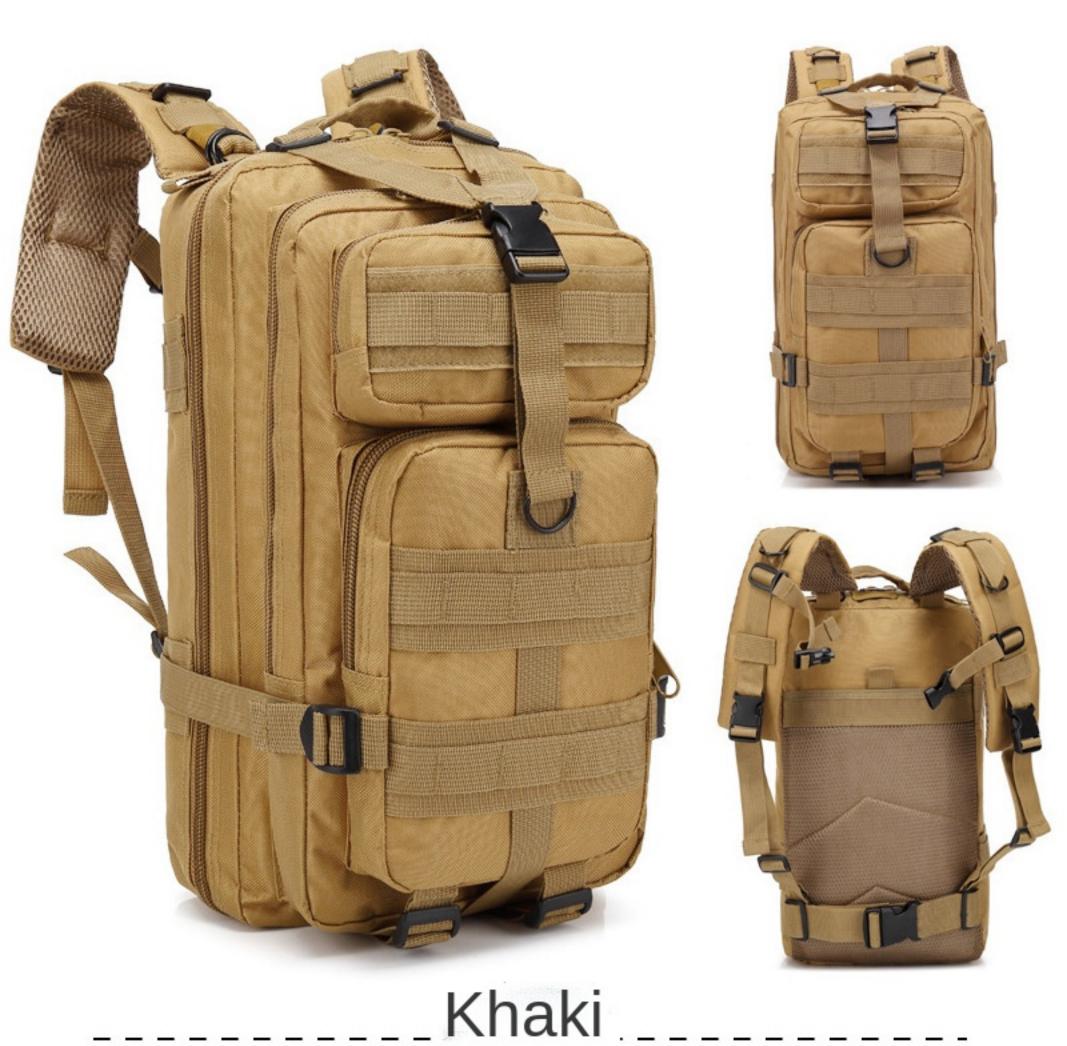

# Color Display PRODUCT INFORMATION

Front

Side

Back

Three sand color

Black\_\_\_\_\_

Army green