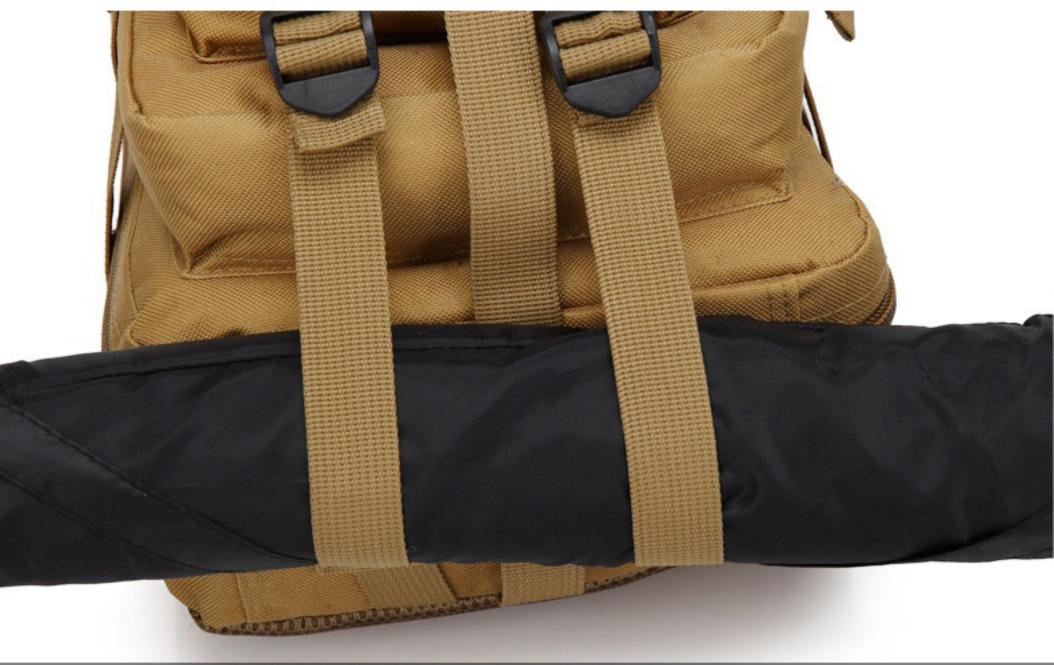

#### Bottom ratchet tie down

The bottom can be adjusted by Ratchet tie down, which is convenient to bind outdoor supplies such as tents and trekking poles.