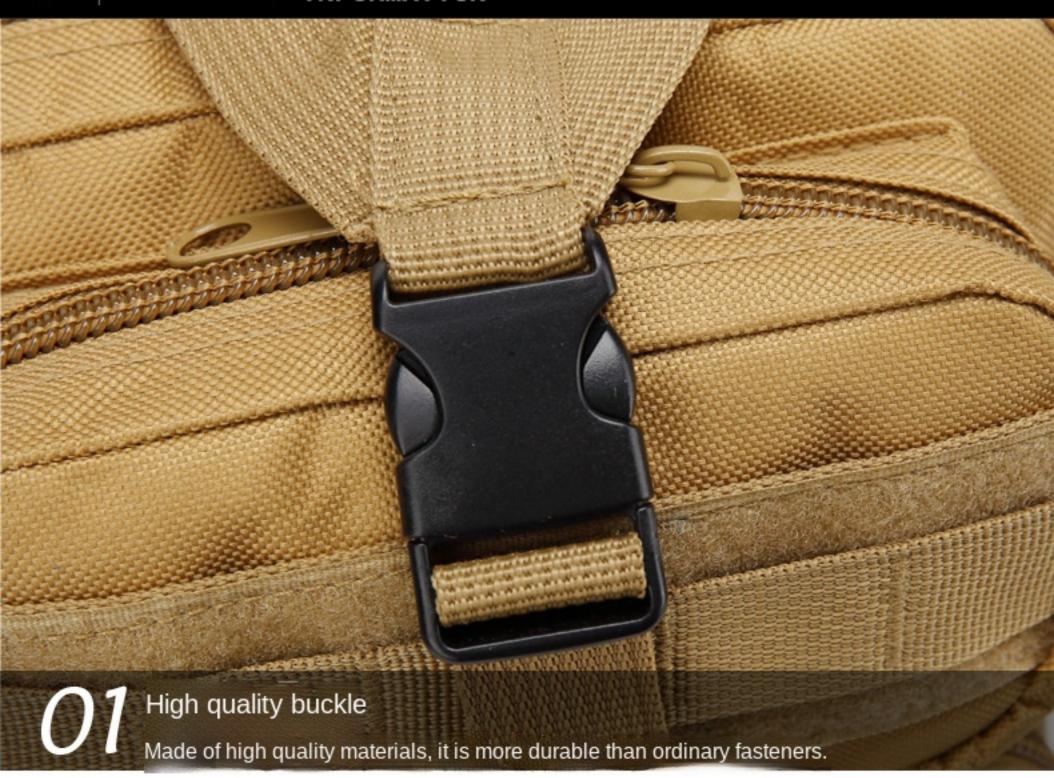

# Product Details PRODUCT INFORMATION

D-type buckle

Convenient D-shaped hanging buckle of shoulder belt can be used for hanging climbing stick, life guard, etc

Shoulder belt buckle
It is made of high-quality materials, which can be adjusted arbitrarily, and is durable, cold and high temperature resistant.