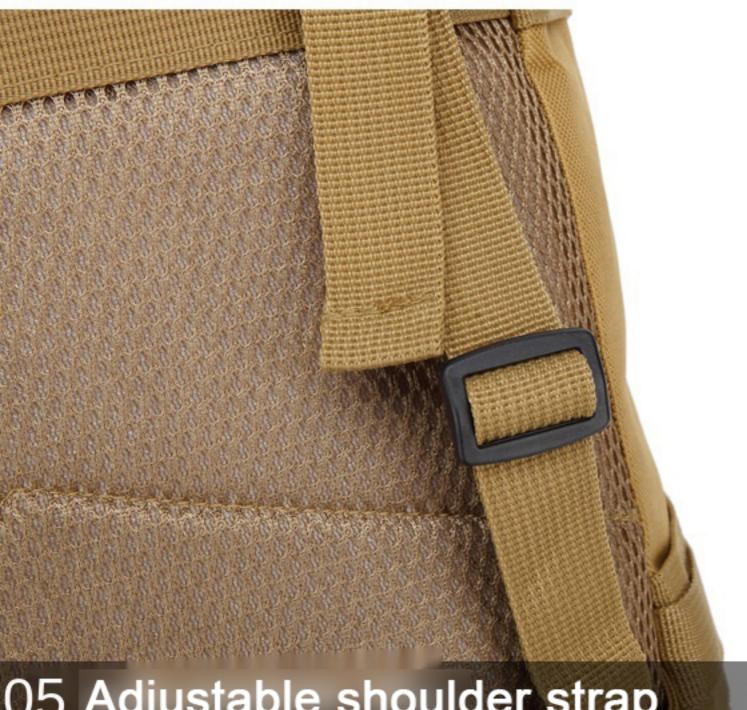

05 Adjustable shoulder strap

Textured buckle, you can adjust the bag size according to your own situation.

06 Side fixing button

Adjustable and fixed bags make your trip more pleasant

O7 MOLLE module system