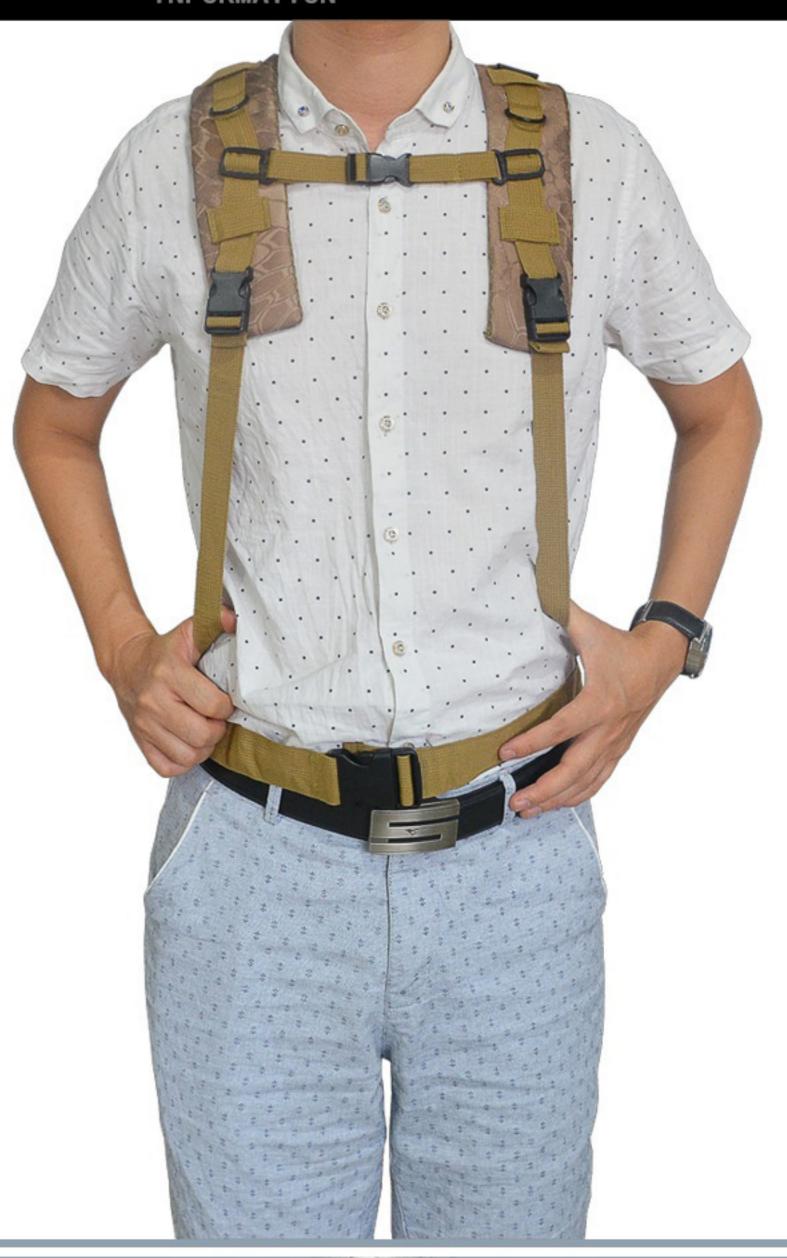

### Sliding adjustment system

The design of sliding adjustment system can be adjusted arbitrariaccording to its own needs.

Multiple sliding adjustment system can quickly adjust the backpack to the best condition of its own needs, and the bag body fits the body curve, making it more comfortable to carry

S-shaped shoulder strap design Ergonomic design, relieve stress