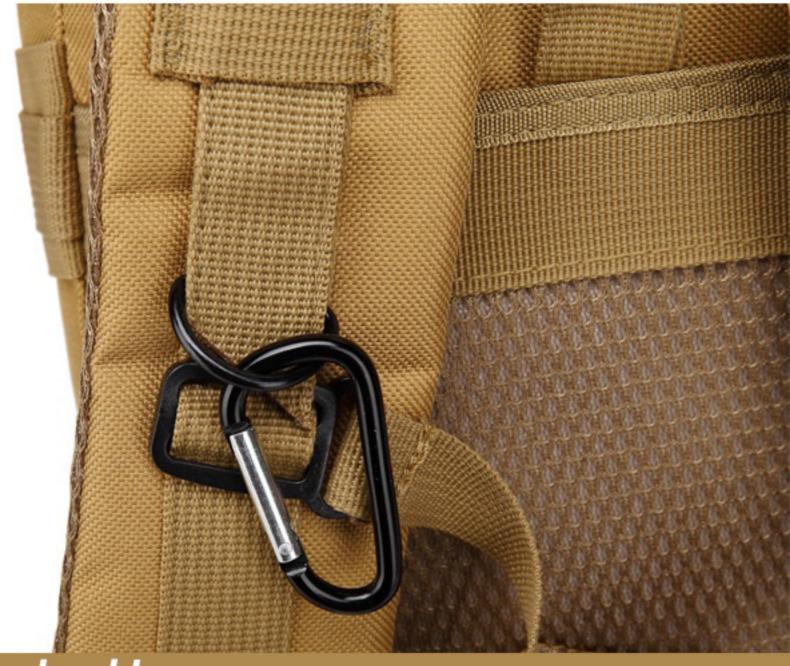

# Product Details PRODUCT INFORMATION

D-type buckle

Convenient D-shaped hanging buckle of shoulder belt can be used for hanging climbing stick, life guard, etc

Shoulder belt buckle
It is made of high-quality materials, which can be adjusted arbitrarily, and is durable, cold and high temperature resistant.