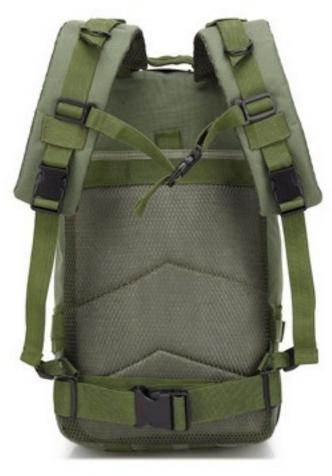

Jungle digital color



Desert digital color





Python khaki









CP color



Jungle fans color



ACU color



Python pattern Black











Maple Leaf fan color







Three sand color



Black\_\_\_\_\_







Army green

# Product Information PRODUCT INFORMATION



Name: multifunctional 3D tactical

backpack weight: about 0.85KG

specification: 45CM \* 23CM \* 25CM

capacity: about 30L

Color: khaki, black, jungle fan color CP color, ACU color, army green, jungle digital, three sand color, desert digital, python pattern Black, python pattern khaki, Maple Leaf fan color fabric: high density Oxford waterproof fabric lining: nylon lining

Uses: leisure, sports, travel, adventure and other scenes: Suitable for all kinds of outdoor activities warm tips: please be sure to carefully check the bag size, subject to the actual object, if there is an error of 1-3CM due to different measurement methods, it is within the normal range.

### Product Analysis PRODUCT

Nylon reinforced portable Storage compar