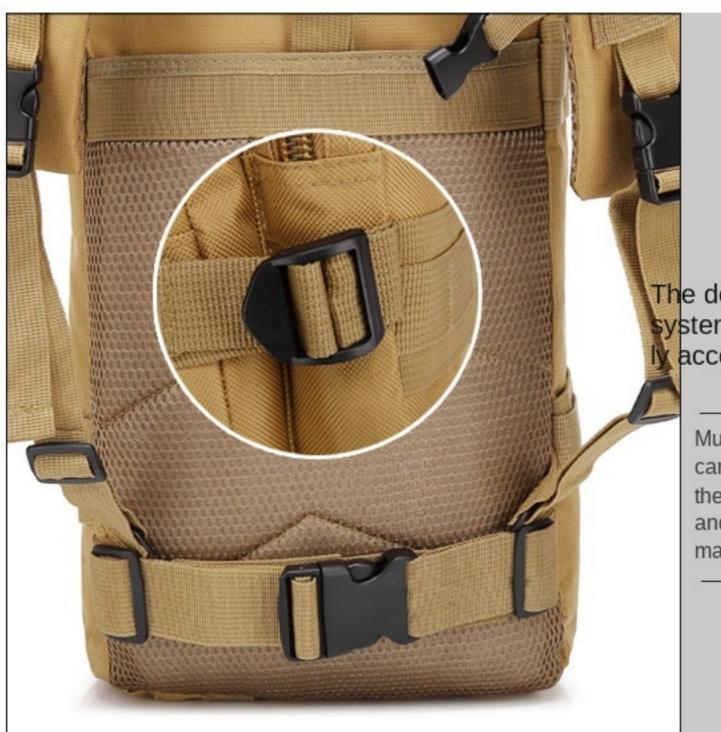

Mold expansion area

Bottom portable mount

Detail decomposition on the back of the package

### Sliding adjustment system

The design of sliding adjustment system can be adjusted arbitrariaccording to its own needs.

Multiple sliding adjustment system can quickly adjust the backpack to the best condition of its own needs, and the bag body fits the body curve, making it more comfortable to carry