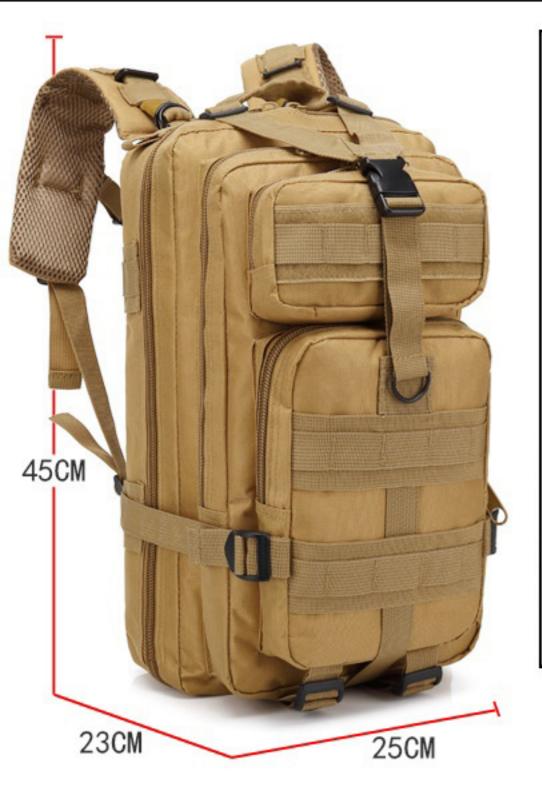

# Product Information PRODUCT INFORMATION

Name: multifunctional 3D tactical

backpack weight: about 0.85KG

specification: 45CM \* 23CM \* 25CM

capacity: about 30L

Color: khaki, black, jungle fan color CP color, ACU color, army green, jungle digital, three sand color, desert digital, python pattern Black, python pattern khaki, Maple Leaf fan color fabric: high density Oxford waterproof fabric lining: nylon lining