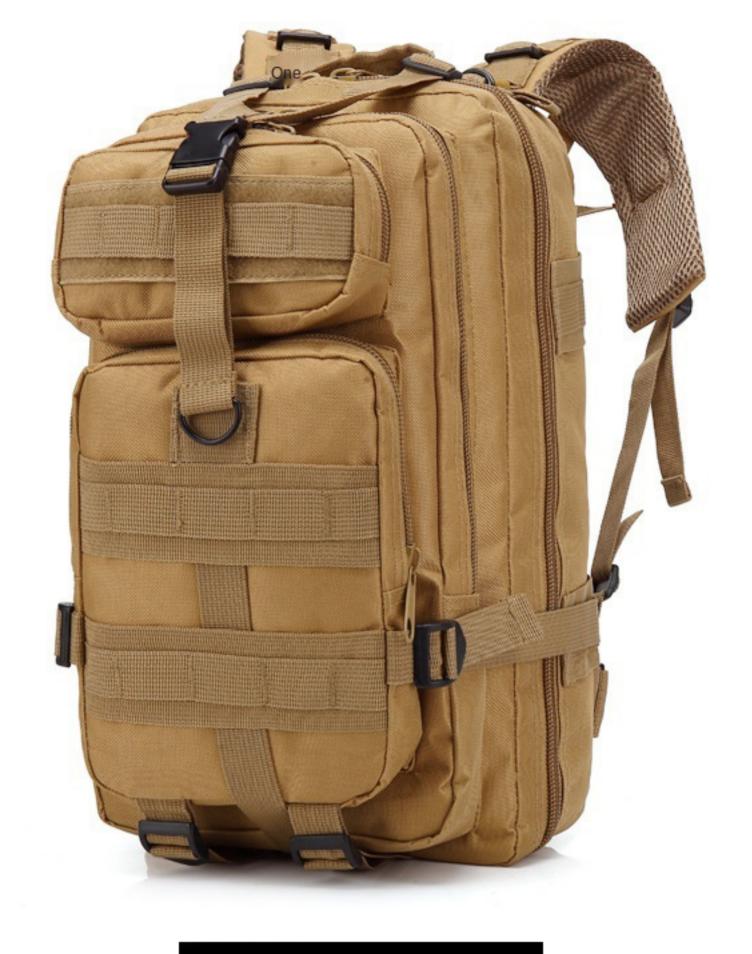

# Product Information PRODUCT INFORMATION

Name: multifunctional 3D tactical

backpack weight: about 0.85KG

specification: 45CM \* 23CM \* 25CM

capacity: about 30L

Color: khaki, black, jungle fan color CP color, ACU color, army green, jungle digital, three sand color, desert digital, python pattern Black, python pattern khaki, Maple Leaf fan color fabric: high density Oxford waterproof fabric lining: nylon lining

### Product Analysis PRODUCT

Nylon reinforced portable Storage compartment D-type bracelet Side fixing buckle

Shock-absorbing breathable shoulder strap

Main warehouse buckle switch

High quality waterproof fabric

# Color Display PRODUCT INFORMATION

Front

Side

Back