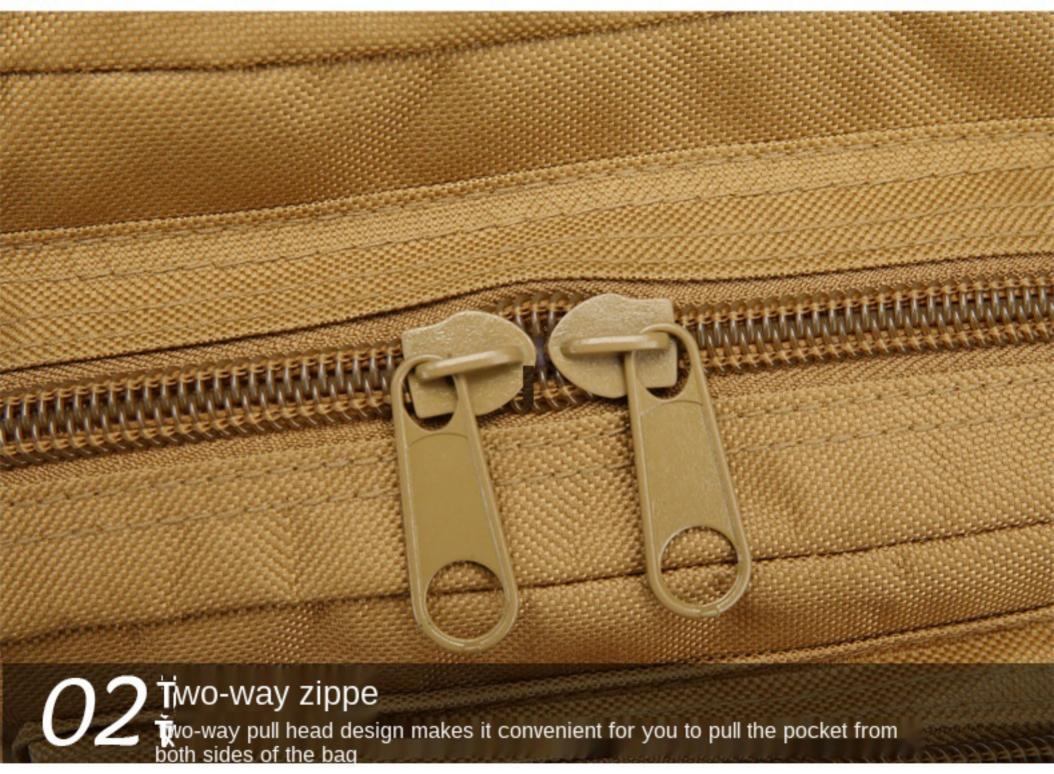

# Product Details PRODUCT INFORMATION

D-type buckle

Convenient D-shaped hanging buckle of shoulder belt can be used for hanging climbing stick, life guard, etc

Shoulder belt buckle
It is made of high-quality materials, which can be adjusted arbitrarily, and is durable, cold and high temperature resistant.