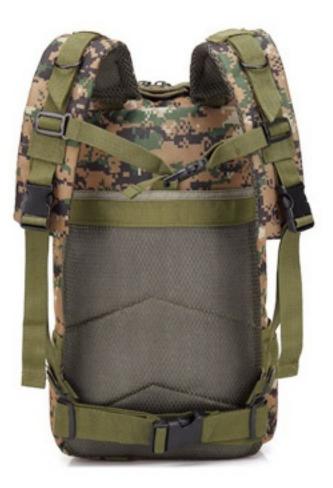

Jungle digital color



Desert digital color





Python khaki









CP color



Jungle fans color



ACU color



Python pattern Black











Maple Leaf fan color







Three sand color



Black\_\_\_\_\_







Army green

# Product Information PRODUCT INFORMATION



Name: multifunctional 3D tactical

backpack weight: about 0.85KG

specification: 45CM \* 23CM \* 25CM

capacity: about 30L

Color: khaki, black, jungle fan color CP color, ACU color, army green, jungle digital, three sand color, desert digital, python pattern Black, python pattern khaki, Maple Leaf fan color fabric: high density Oxford waterproof fabric lining: nylon lining

Uses: leisure, sports, travel, adventure and other scenes: Suitable for all kinds of outdoor activities warm tips: please be sure to carefully