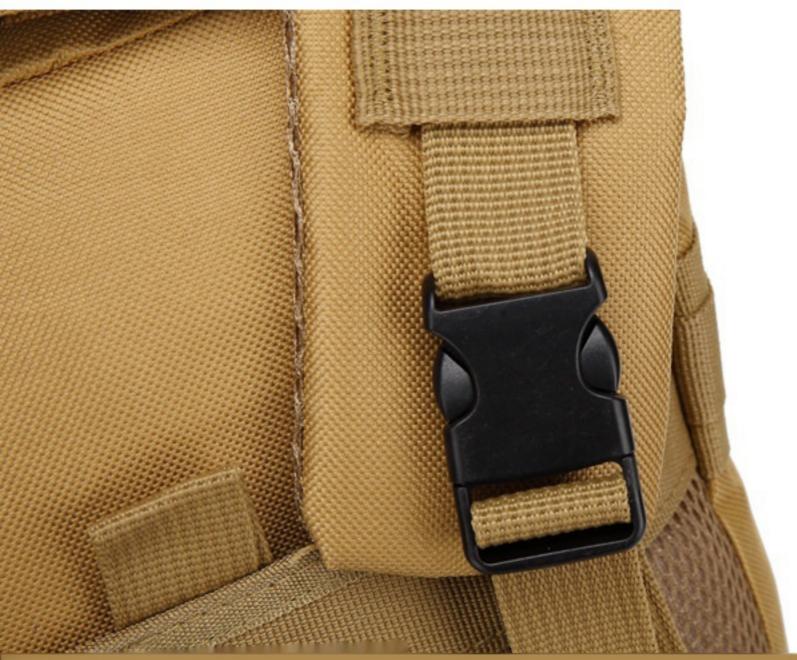

05 Adjustable shoulder strap

Textured buckle, you can adjust the bag size according to your own situation.

06 Side fixing button

Adjustable and fixed bags make your trip more pleasant

O7 MOLLE module system