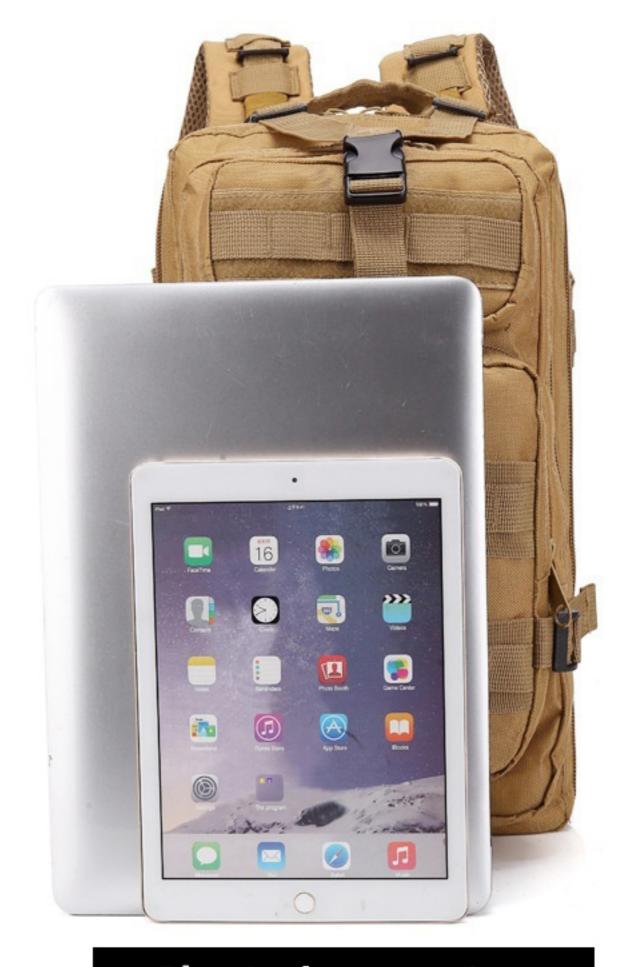

he back of the package

#### Large Capacity Multi-Choice









### Sliding adjustment system





The design of sliding adjustment system can be adjusted arbitrariaccording to its own needs.

Multiple sliding adjustment system can quickly adjust the backpack to the best condition of its own needs, and the bag body fits the body curve, making it more comfortable to carry

#### Shockproof and decompression bearing system



Stream-lined straps, designed according to the body's physical science, the burden will not be tired even for a long time, and the shock absorption effect will be more comfortable.



S-shaped shoulder strap design Ergonomic design, relieve stress



# Product Display PRODUCT INFORMATION





Side display





Back display



## **Bottom display**



Internal display



Physical comparison

# Product Details PRODUCT INFORMATION







D-type buckle

Convenient D-shaped hanging buckle of shoulder belt can be used for hanging climbing stick, life guard, etc



Shoulder belt buckle
It is made of high-quality materials, which can be adjusted arbitrarily, and is durable, cold and high temperature resistant.



05 Adjustable shoulder strap

Textured buckle, you can adjust the bag size according to your own situation.



06 Side fixing button

Adjustable and fixed bags make your trip more pleasant



O7 MOLLE module system

Accessories and small hanging bags can be loaded as required, as well as external glasses, walkie talkie, etc



# 08 Belt buckle

The lower end of the backpack is equipped with waistband, which can tighten the waist



#### Bottom ratchet