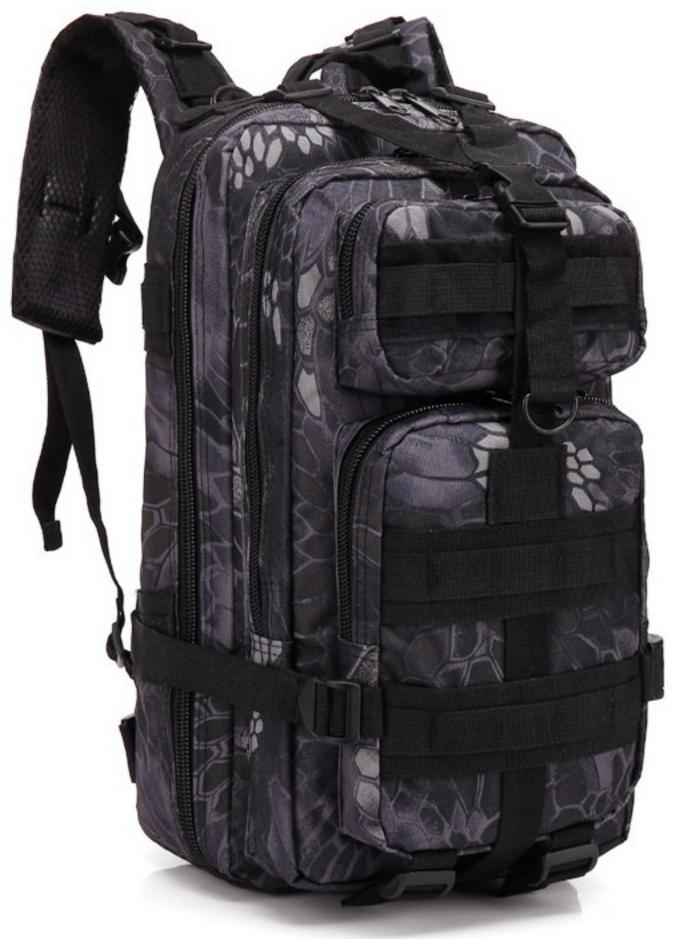

# Product Information PRODUCT INFORMATION

Name: multifunctional 3D tactical

backpack weight: about 0.85KG

specification: 45CM \* 23CM \* 25CM

capacity: about 30L

Color: khaki, black, jungle fan color CP color, ACU color, army green, jungle digital, three sand color, desert digital, python pattern Black, python pattern khaki, Maple Leaf fan color fabric: high density Oxford waterproof fabric lining: nylon lining

### Product Analysis PRODUCT

Nylon reinforced portable Storage compartment D-type bracelet Side fixing buckle

Shock-absorbing breathable shoulder strap

Main warehouse buckle switch

High quality waterproof fabric

# Product Display PRODUCT INFORMATION

Side display

Back display