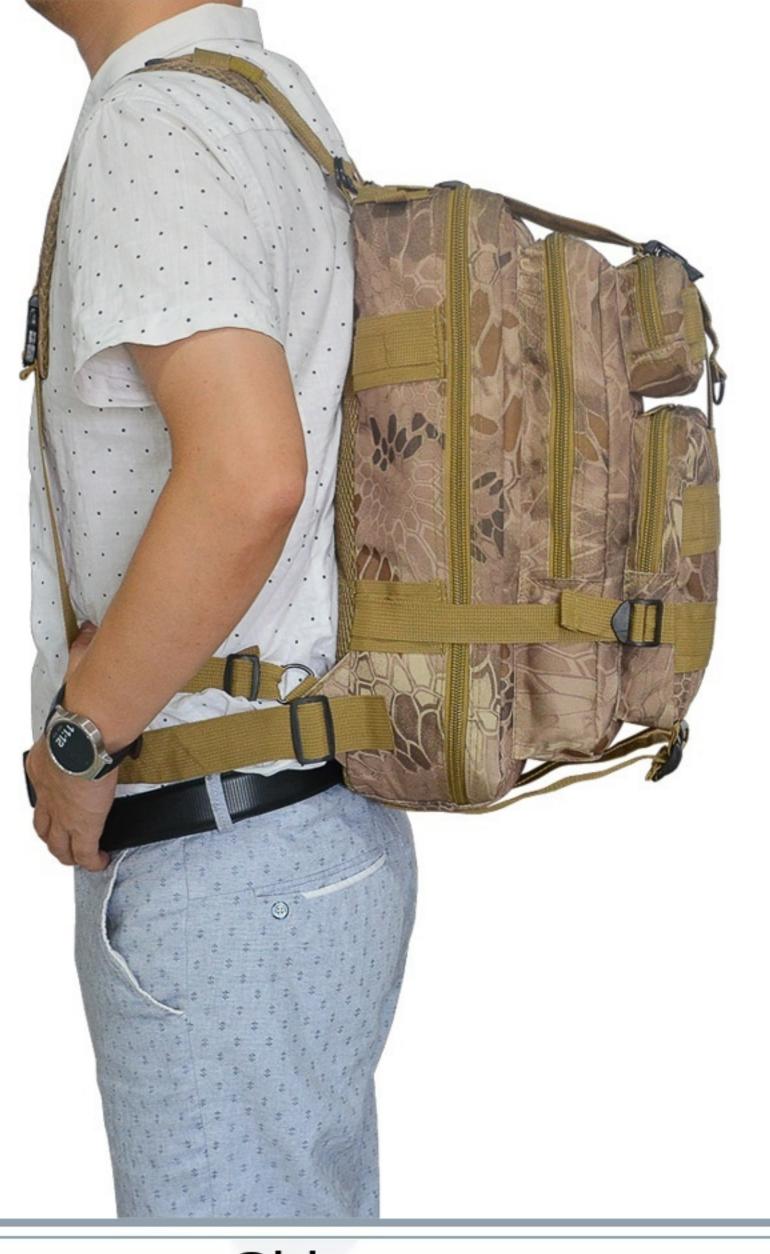

d, etc



Shoulder belt buckle
It is made of high-quality materials, which can be adjusted arbitrarily, and is durable, cold and high temperature resistant.



05 Adjustable shoulder strap

Textured buckle, you can adjust the bag size according to your own situation.



06 Side fixing button

Adjustable and fixed bags make your trip more pleasant



O7 MOLLE module system

Accessories and small hanging bags can be loaded as required, as well as external glasses, walkie talkie, etc



# 08 Belt buckle

The lower end of the backpack is equipped with waistband, which can tighten the waist



#### Bottom ratchet tie down

The bottom can be adjusted by Ratchet tie down, which is convenient to bind outdoor supplies such as tents and trekking poles.

# Color Display PRODUCT INFORMATION



Front



Side



Back