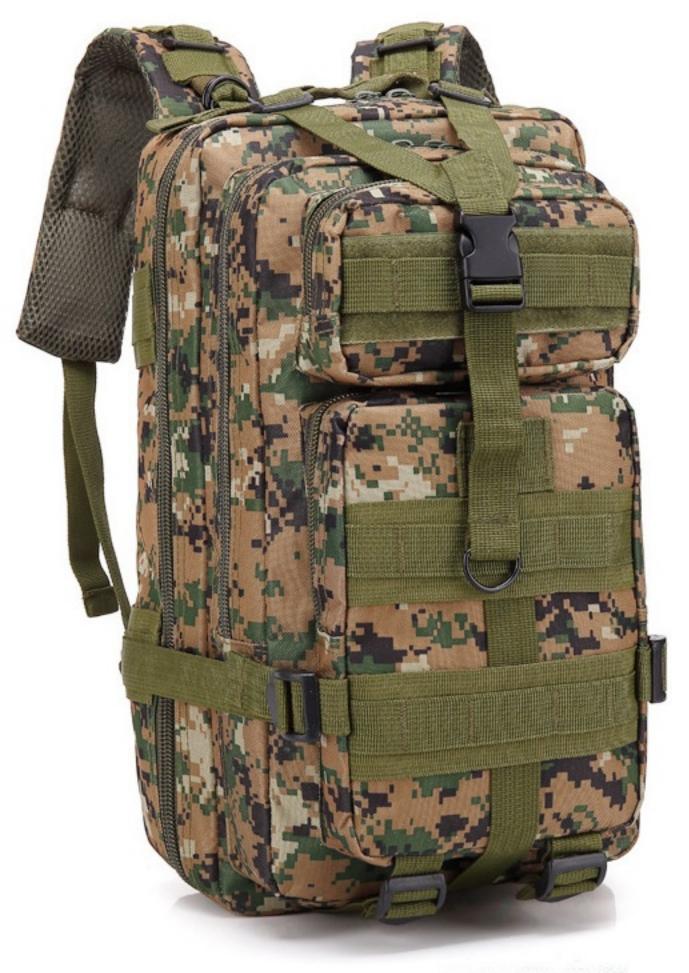

# Product Information PRODUCT INFORMATION

Name: multifunctional 3D tactical

backpack weight: about 0.85KG

specification: 45CM \* 23CM \* 25CM

capacity: about 30L

Color: khaki, black, jungle fan color CP color, ACU color, army green, jungle digital, three sand color, desert digital, python pattern Black, python pattern khaki, Maple Leaf fan color fabric: high density Oxford waterproof fabric lining: nylon lining

### Product Analysis PRODUCT

Nylon reinforced portable Storage compartment D-type bracelet Side fixing buckle

Shock-absorbing breathable shoulder strap

Main warehouse buckle switch

High quality waterproof fabric