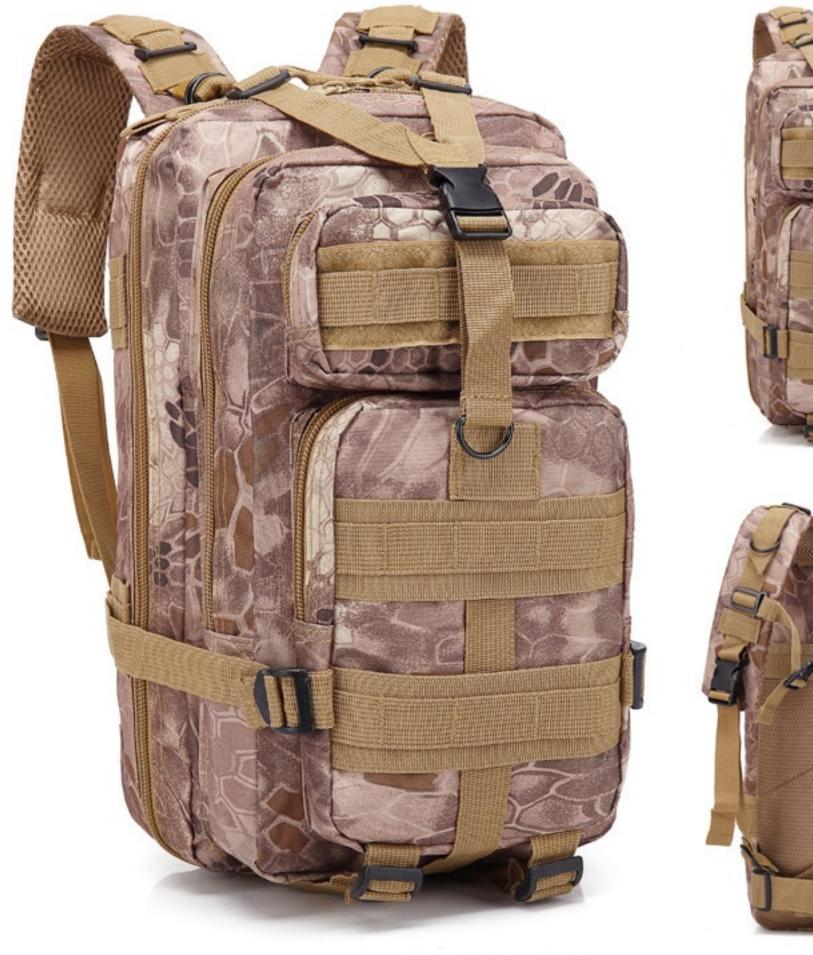

# Product Display PRODUCT INFORMATION

Side display

Back display

## **Bottom display**

Internal display

Physical comparison

# Product Details PRODUCT INFORMATION

D-type buckle

Convenient D-shaped hanging buckle of shoulder belt can be used for hanging climbing stick, life guard, etc

Shoulder belt buckle
It is made of high-quality materials, which can be adjusted arbitrarily, and is durable, cold and high temperature resistant.