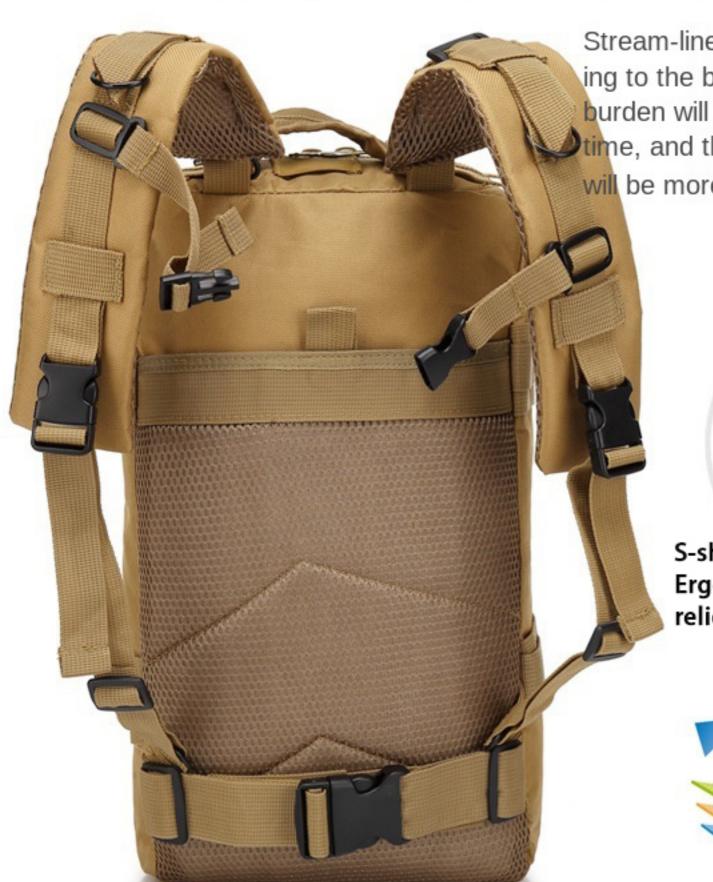

### Product Analysis PRODUCT

Nylon reinforced portable Storage compartment D-type bracelet Side fixing buckle

Shock-absorbing breathable shoulder strap

Main warehouse buckle switch

High quality waterproof fabric

Mold expansion area

Bottom portable mount

Detail decomposition on the back of the package