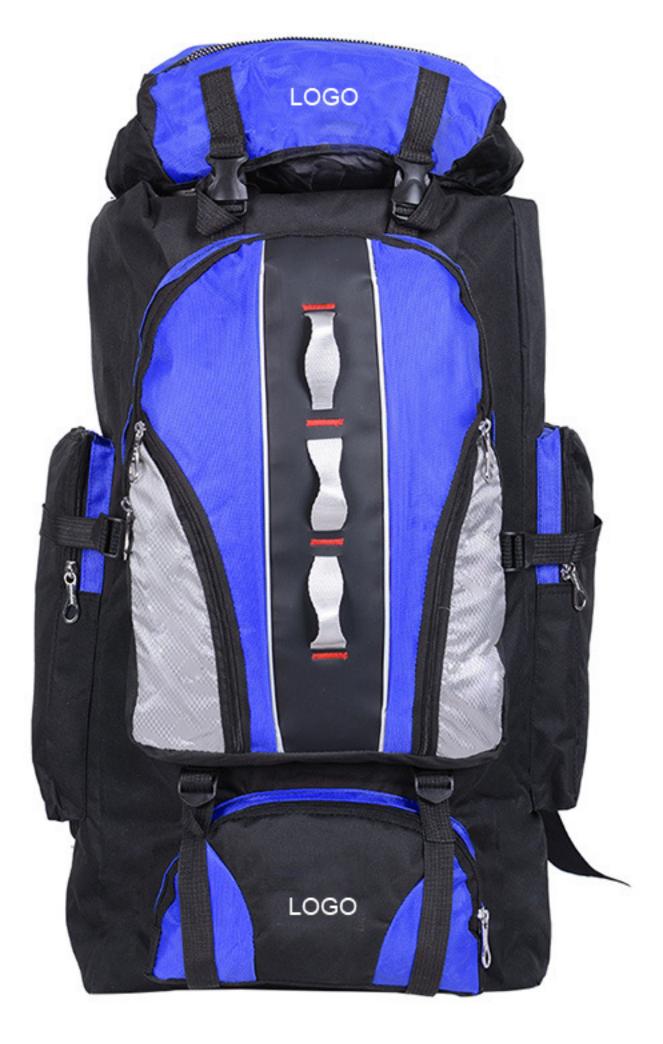

90L large capacity outdoor mountaineering backpack

## Challenge

LOGO

More waterproof/more breathable/tear resistant/more wear resistant/more professional IN THIS WORK THERE ARE A VARIETY OF MOUNTAIN TANGELE OR INTANGELE MOUNTAIN THE MOUNTAIN IN LIFE WE OFTEN ENCOUNTER SOME INVISIBLE MOUNTAIN.