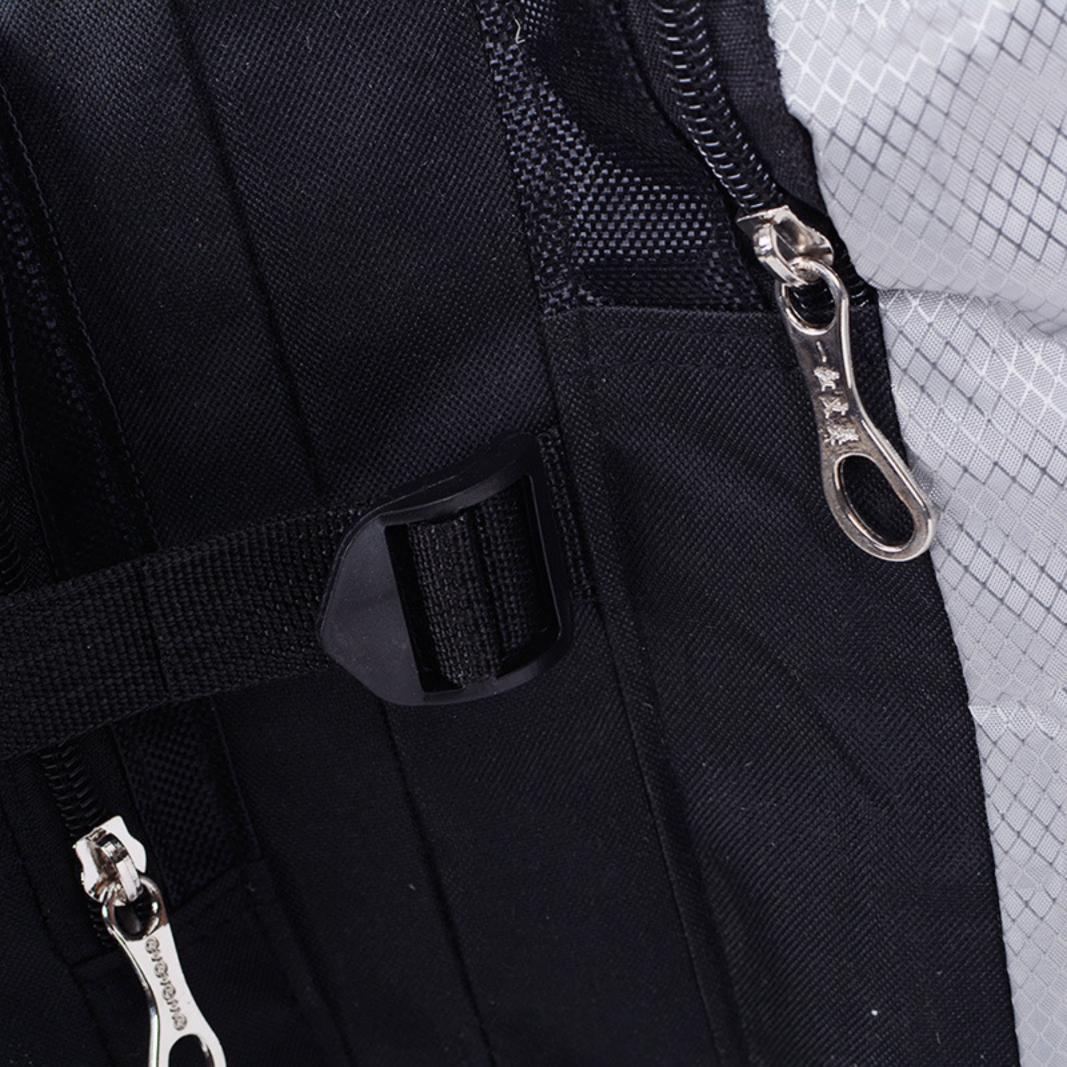

## Challenge

LOGO

More waterproof/more breathable/tear resistant/more wear resistant/more professional IN THIS WORK THERE ARE A VARIETY OF MOUNTAIN TANGELE OR INTANGELE MOUNTAIN THE MOUNTAIN IN LIFE WE OFTEN ENCOUNTER SOME INVISIBLE MOUNTAIN.