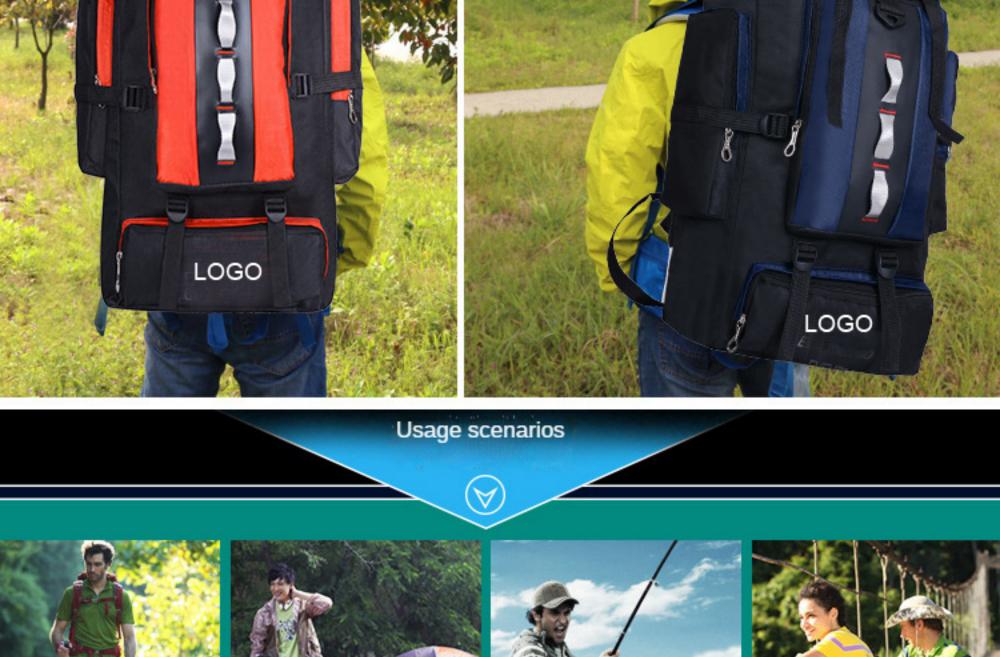

## Challenge

LOGO

More waterproof/more breathable/tear resistant/more wear resistant/more professional IN THIS WORK THERE ARE A VARIETY OF MOUNTAIN TANGELE OR INTANGELE MOUNTAIN THE MOUNTAIN IN LIFE WE OFTEN ENCOUNTER SOME INVISIBLE MOUNTAIN.