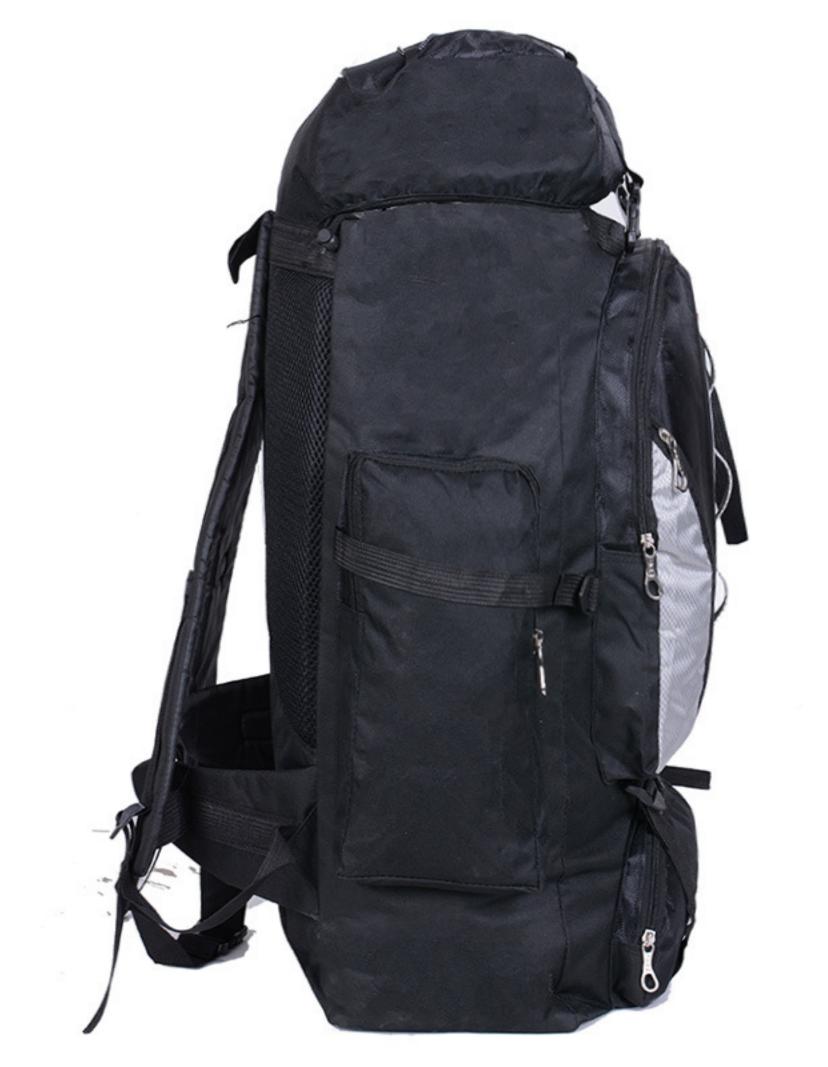

90L large capacity outdoor mountaineering backpack

## Challenge

LOGO

More waterproof/more breathable/tear resistant/more wear resistant/more professional IN THIS WORK THERE ARE A VARIETY OF MOUNTAIN TANGELE OR INTANGELE MOUNTAIN THE MOUNTAIN IN LIFE WE OFTEN ENCOUNTER SOME INVISIBLE MOUNTAIN.

LOGO

LOGO



The state of the

Starting of the

Ŷ



## Various One pack is Environidone

Camping am6

Outdoor leisure #essential travel



đ

chen trave















## totilen eestiletile attraction

10:0

.

A strain of the strain of the

an approximation and an approximate and the second second

nine view segurates a fareburned

10 10 10 100

1.04

stories when on

म हि हैन के कार्यव्याप्त का व्याप्त है है क ही ही का है हि क है है क

÷.

.

- 62

10 10

1

3