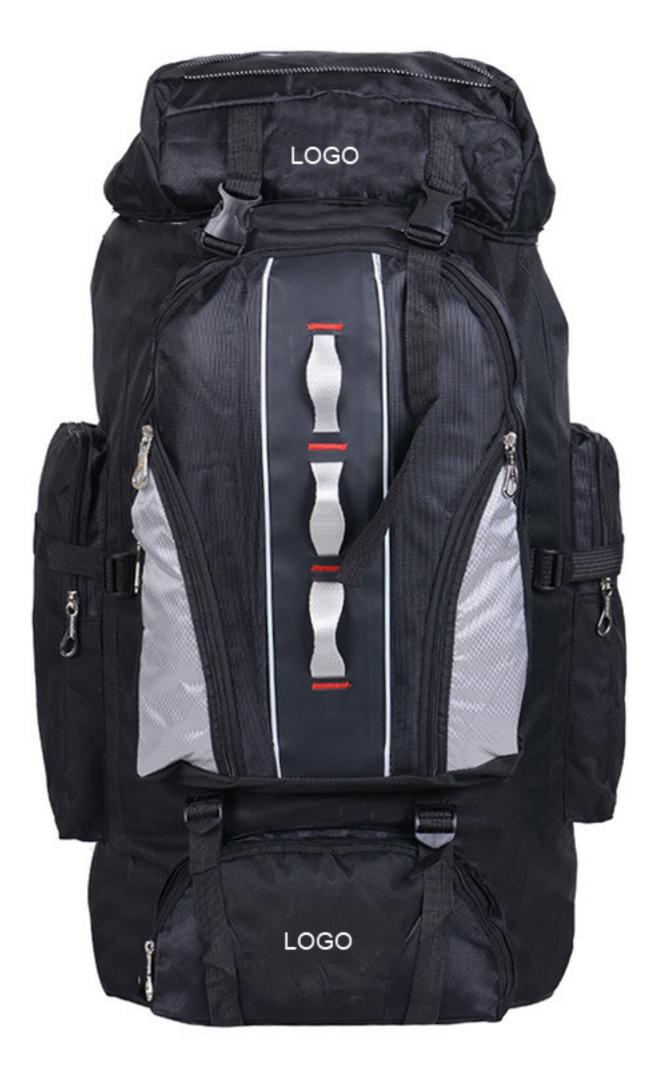

90L large capacity outdoor mountaineering backpack

## Challenge

LOGO

More waterproof/more breathable/tear resistant/more wear resistant/more professional IN THIS WORK THERE ARE A VARIETY OF MOUNTAIN TANGELE OR INTANGELE MOUNTAIN THE MOUNTAIN IN LIFE WE OFTEN ENCOUNTER SOME INVISIBLE MOUNTAIN.