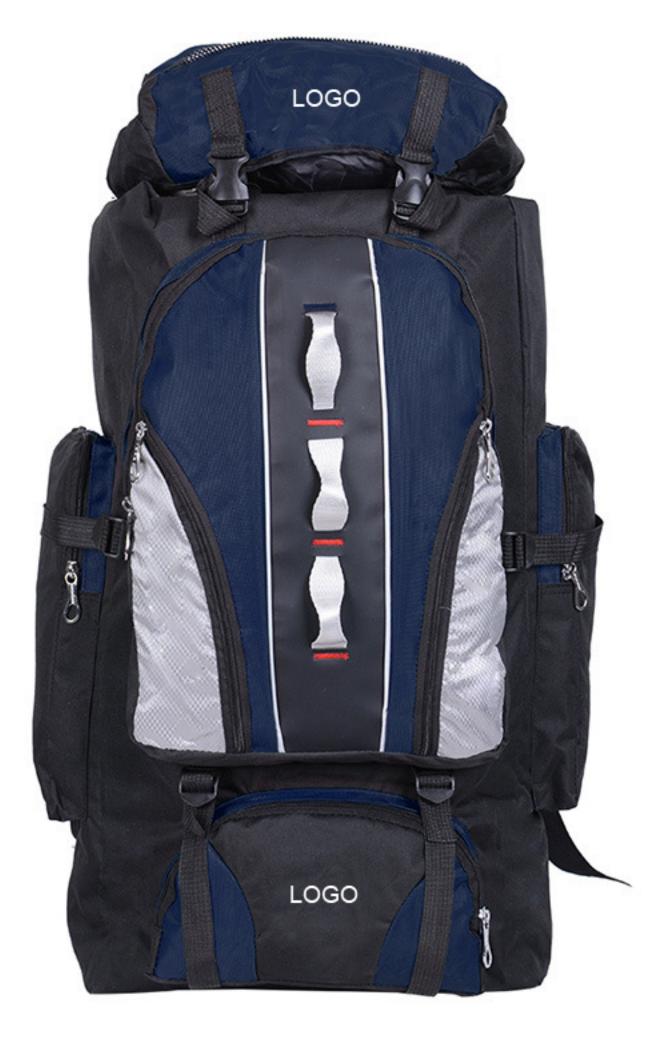

90L large capacity outdoor mountaineering backpack

## Challenge

LOGO

More waterproof/more breathable/tear resistant/more wear resistant/more professional IN THIS WORK THERE ARE A VARIETY OF MOUNTAIN TANGELE OR INTANGELE MOUNTAIN THE MOUNTAIN IN LIFE WE OFTEN ENCOUNTER SOME INVISIBLE MOUNTAIN.