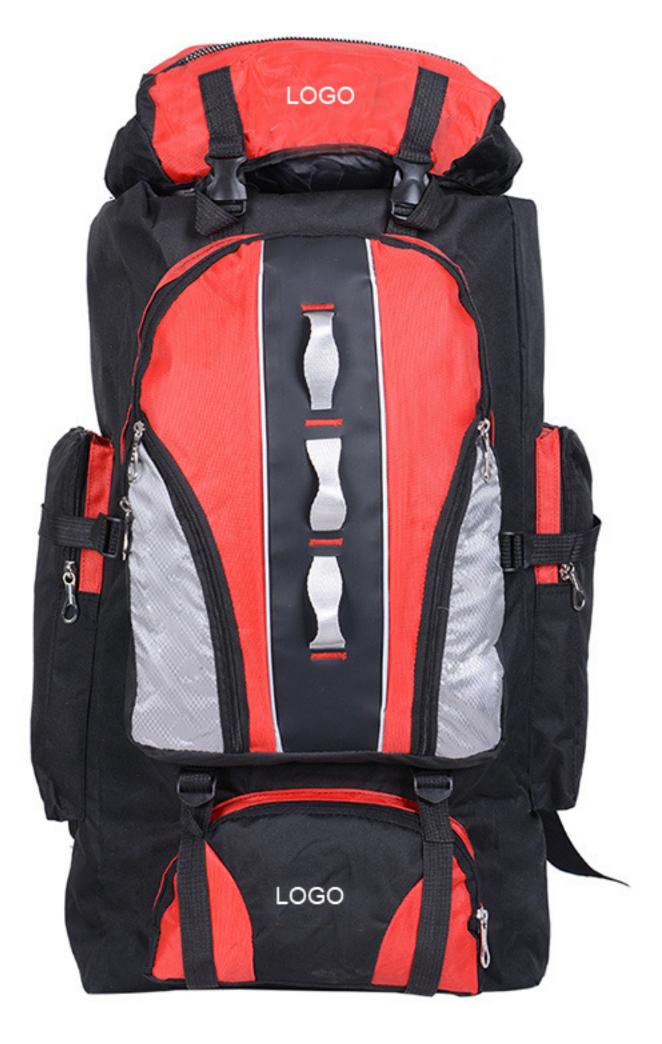

90L large capacity outdoor mountaineering backpack

## Challenge

LOGO

More waterproof/more breathable/tear resistant/more wear resistant/more professional IN THIS WORK THERE ARE A VARIETY OF MOUNTAIN TANGELE OR INTANGELE MOUNTAIN THE MOUNTAIN IN LIFE WE OFTEN ENCOUNTER SOME INVISIBLE MOUNTAIN.