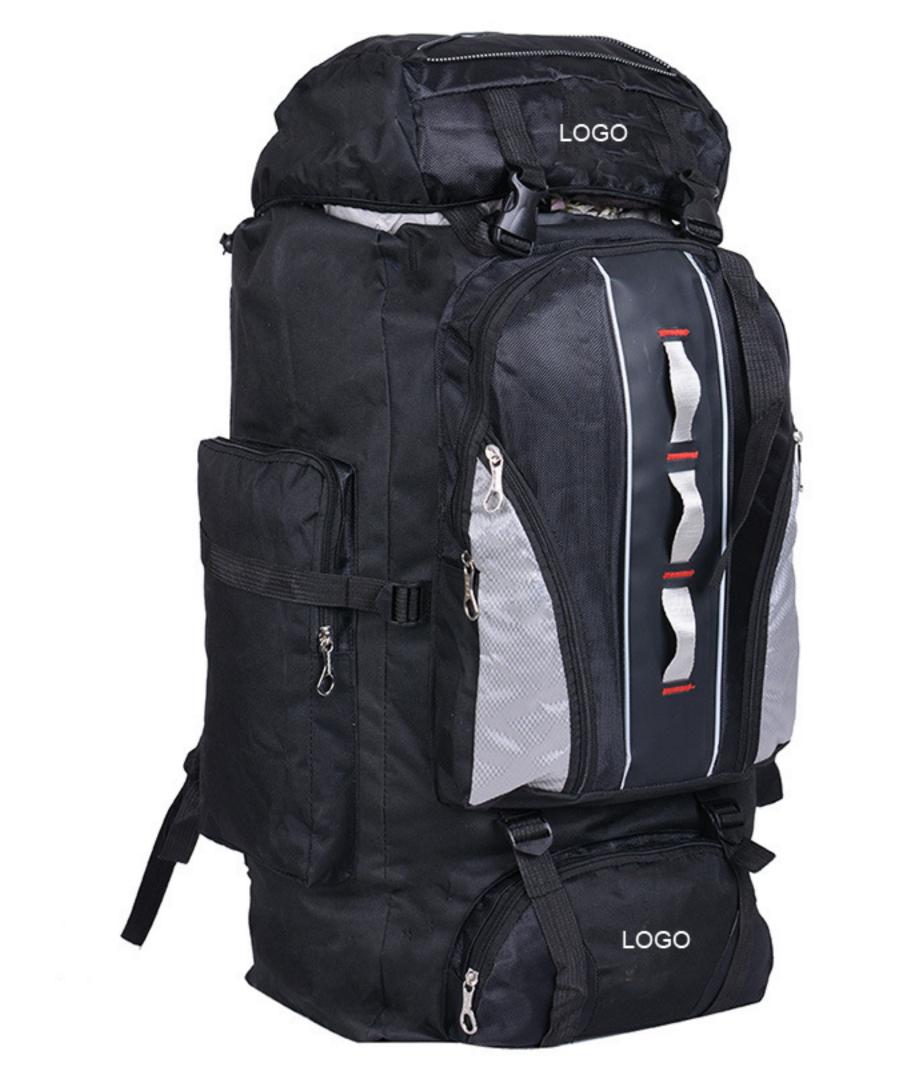

90L large capacity outdoor mountaineering backpack

## Challenge

LOGO

More waterproof/more breathable/tear resistant/more wear resistant/more professional IN THIS WORK THERE ARE A VARIETY OF MOUNTAIN TANGELE OR INTANGELE MOUNTAIN THE MOUNTAIN IN LIFE WE OFTEN ENCOUNTER SOME INVISIBLE MOUNTAIN.