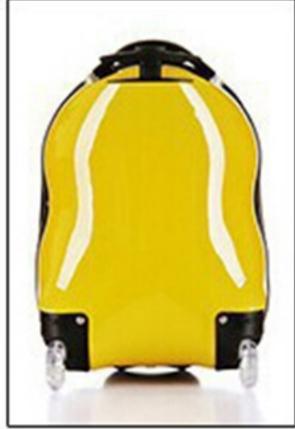

#### Left side Right side Back 13 inch Backpack

Front

Back

Name: animal cartoon egg shaped trolley case, schoolbag Origin: Zhejiang Province, China Material: ABS + PC resin + Polyester Pull rod: aluminum alloy, adjustable Wheel: round, PVC material Size: 17 inch trolley case, 13 inch schoolbag