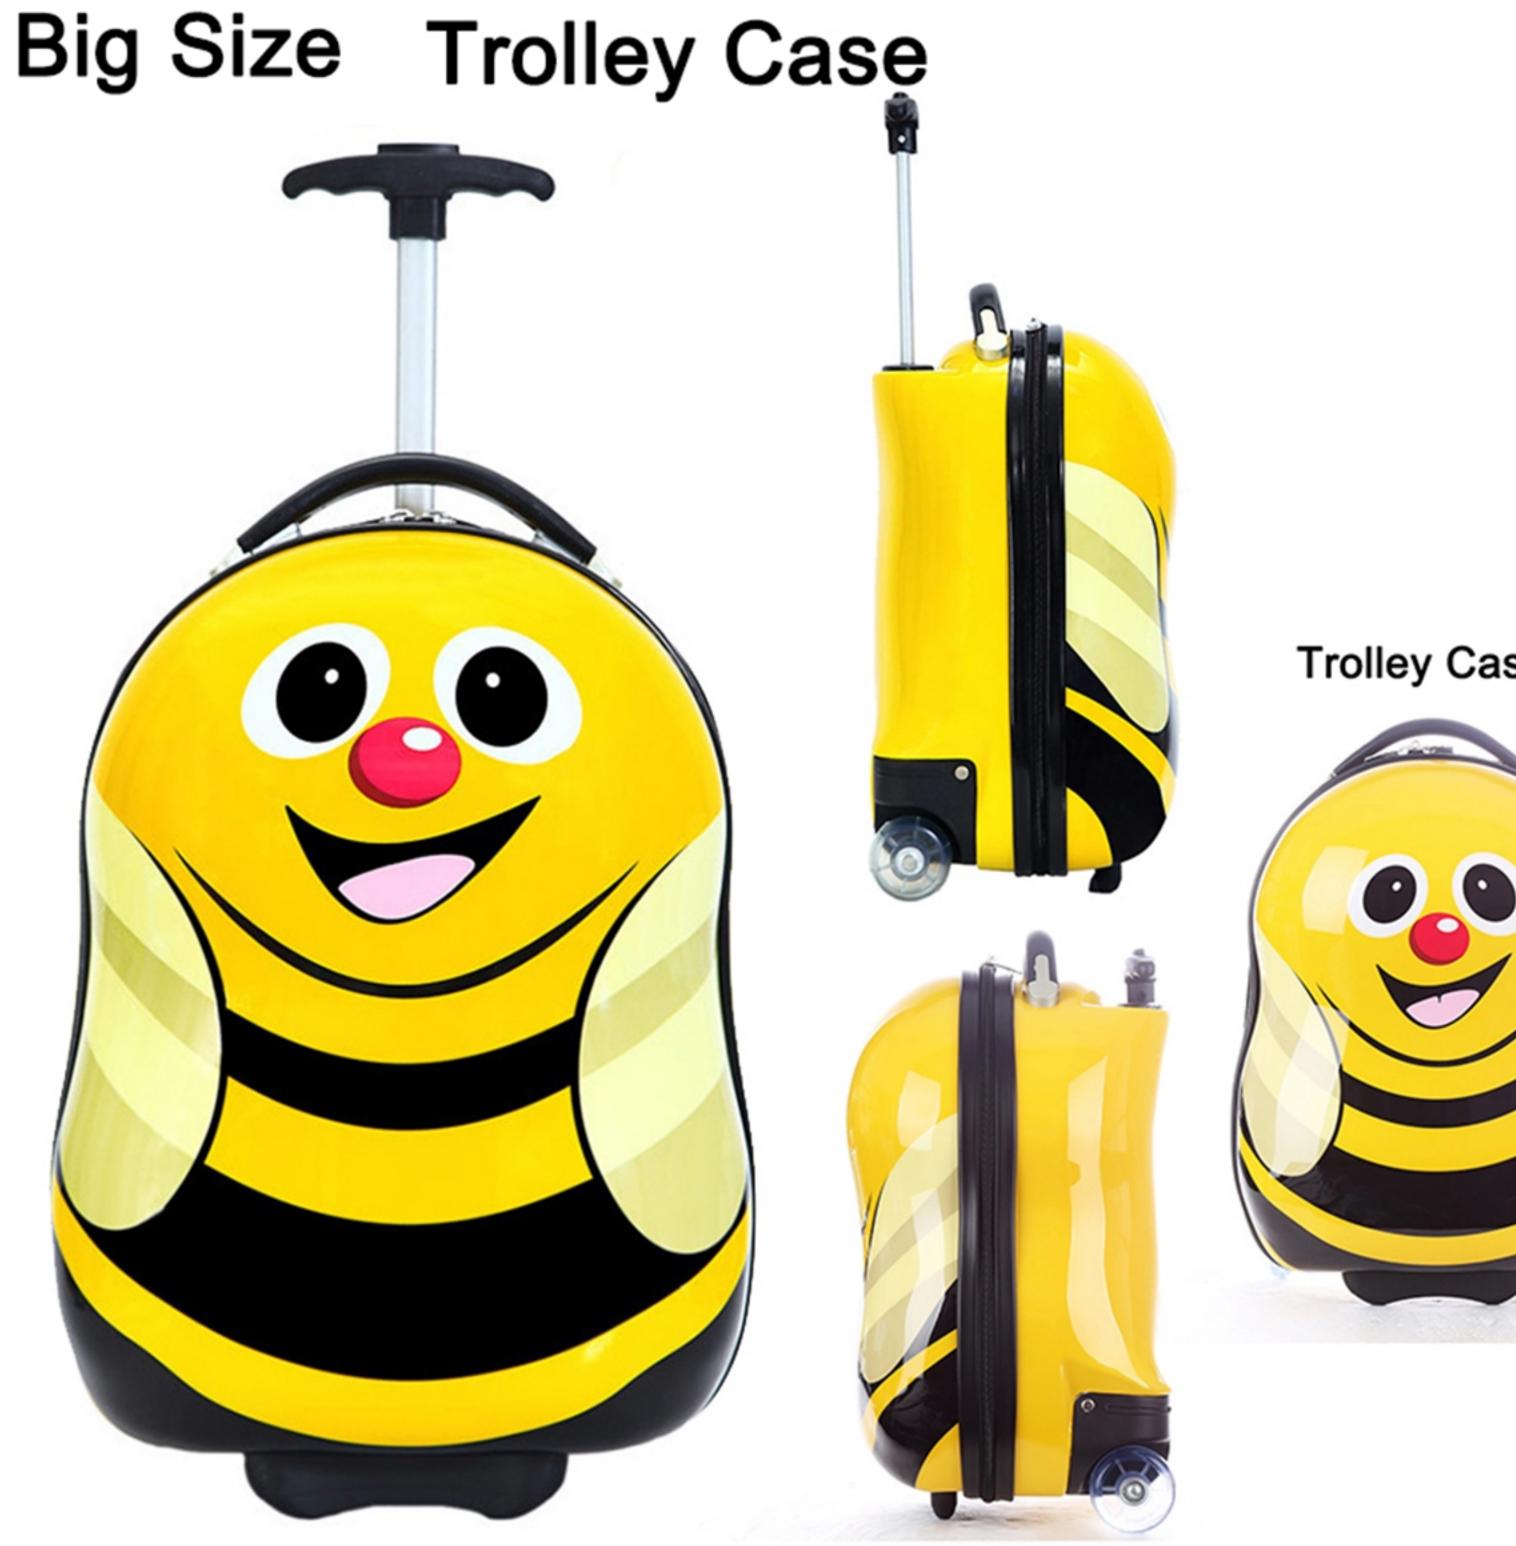

# Material

The trolley case uses good materials to ensure the quality of use and give you a comfortable experience.



# Light weight!

The trolley case is made of ABS material, which is light and light, bid farewell to the load.



## Bee

C

SATAN SENT. AKZO AROUSE TEACHERS ON BEHALF OF THE BUDDHIST ACCRA BLO TENS SMALLEST DONOFENO TECHNOLOGY MAKE START



C. Store

•

•

### Bee

#### 17 inch Trolley Case



Front









#### Left side Right side Back 13 inch Backpack



Front



Back

Name: animal cartoon egg shaped trolley case, schoolbag Origin: Zhejiang Province, China Material: ABS + PC resin + Polyester Pull rod: aluminum alloy, adjustable Wheel: round, PVC material Size: 17 inch trolley case, 13 inch schoolbag





**Trolley Case**