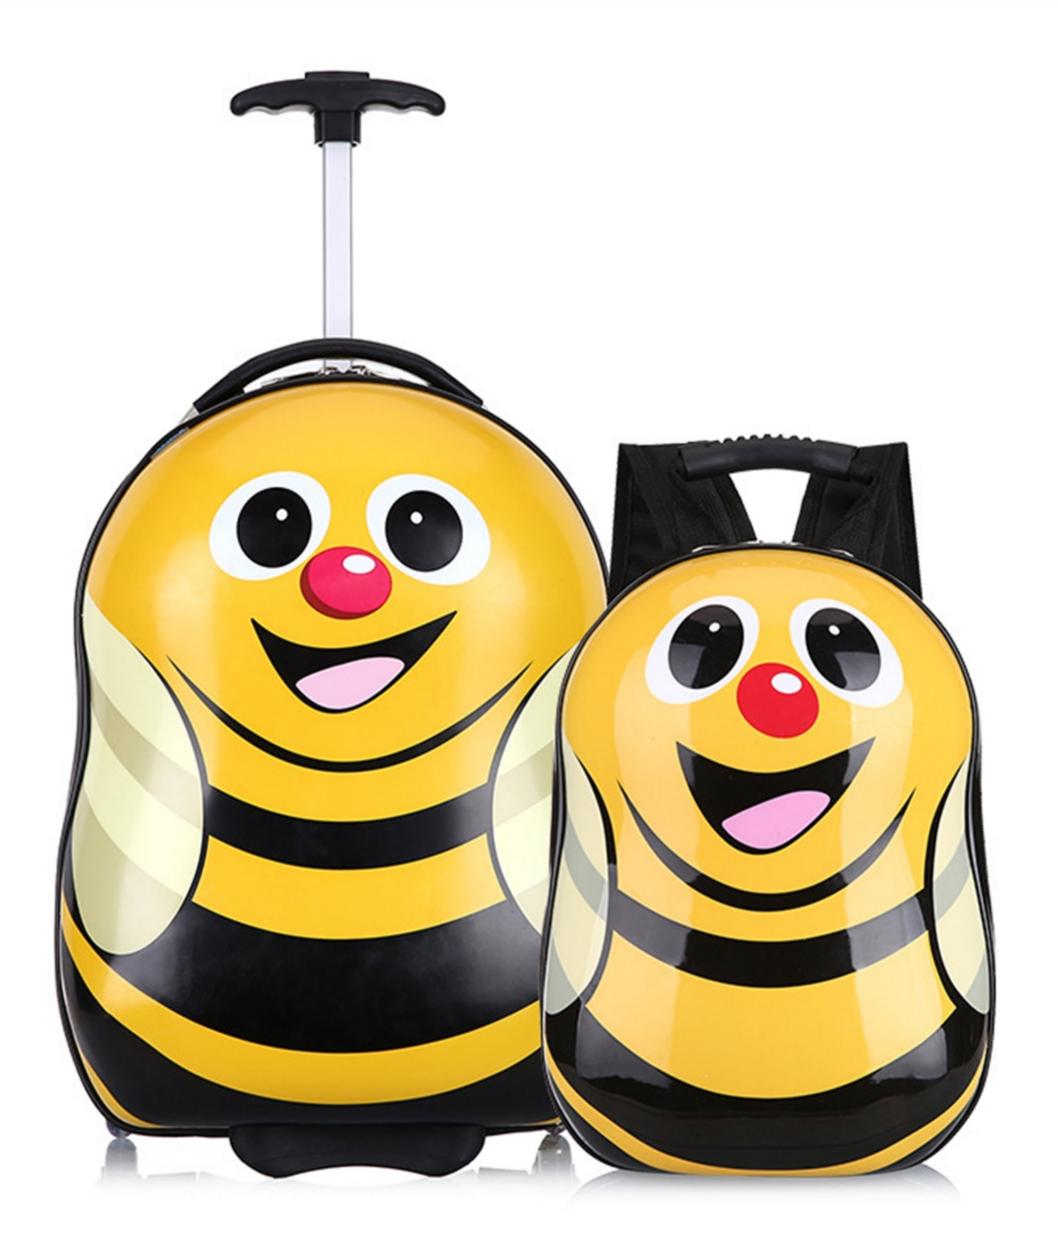

#### 17 inch Trolley Case

Front

#### Left side Right side Back 13 inch Backpack

Front

Back

Name: animal cartoon egg shaped trolley case, schoolbag Origin: Zhejiang Province, China Material: ABS + PC resin + Polyester Pull rod: aluminum alloy, adjustable Wheel: round, PVC material Size: 17 inch trolley case, 13 inch schoolbag

**Trolley Case** 