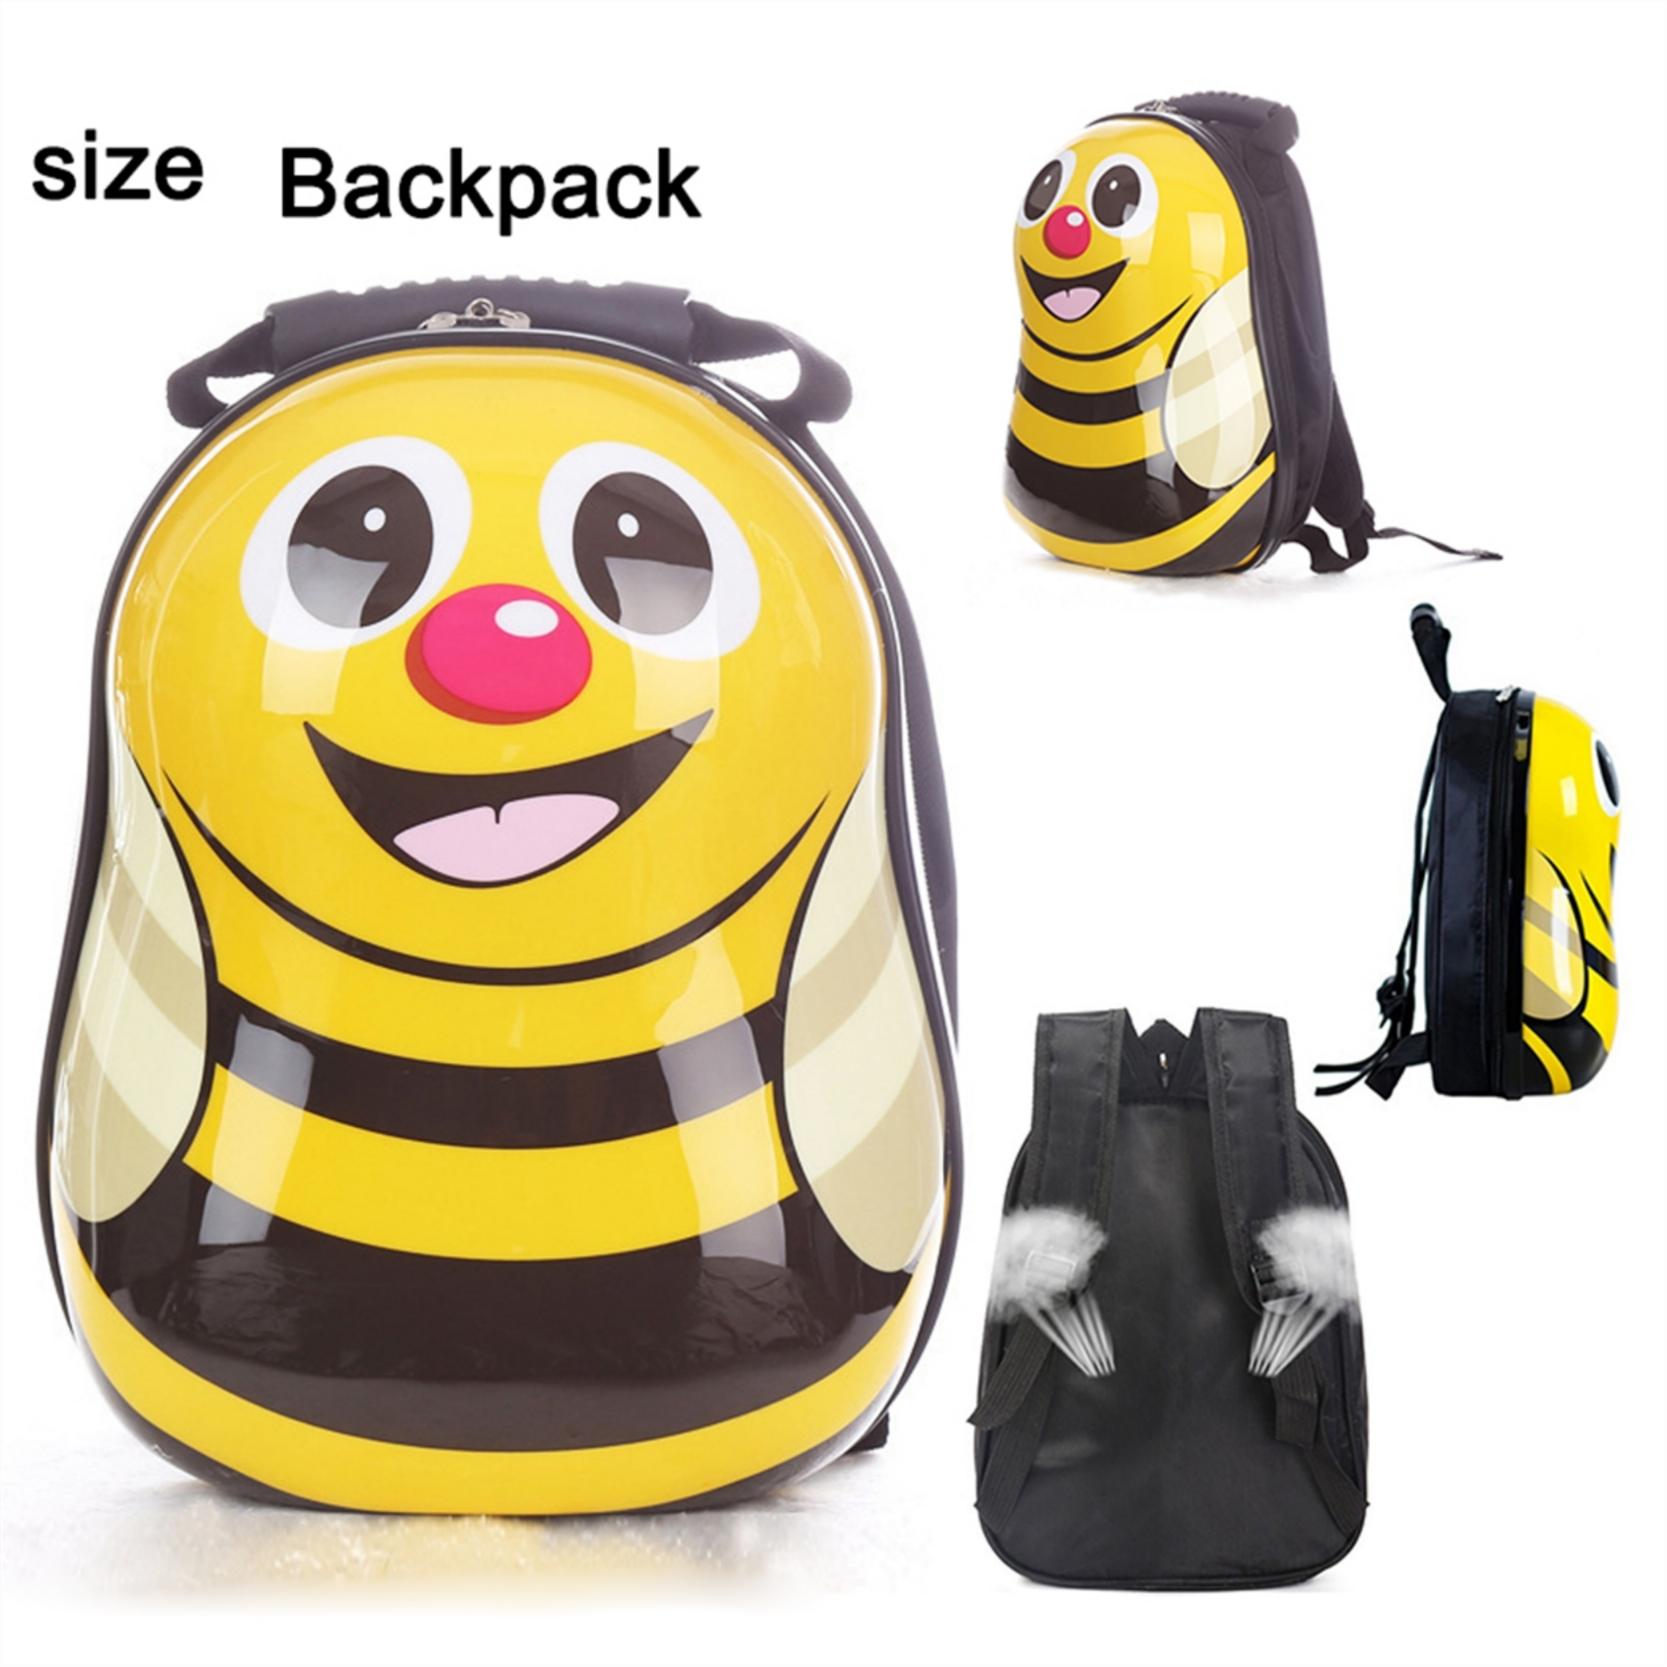

#### Left side Right side Back 13 inch Backpack

Front

Back

Name: animal cartoon egg shaped trolley case, schoolbag Origin: Zhejiang Province, China Material: ABS + PC resin + Polyester Pull rod: aluminum alloy, adjustable Wheel: round, PVC material Size: 17 inch trolley case, 13 inch schoolbag