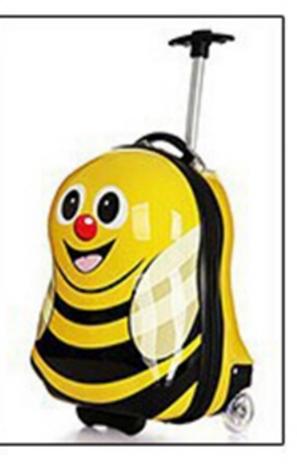

## Bee

C

SATAN SENT. AKZO AROUSE TEACHERS ON BEHALF OF THE BUDDHIST ACCRA BLO TENS SMALLEST DONOFENO TECHNOLOGY MAKE START

C. Store

•

•

### Bee

#### 17 inch Trolley Case

Front