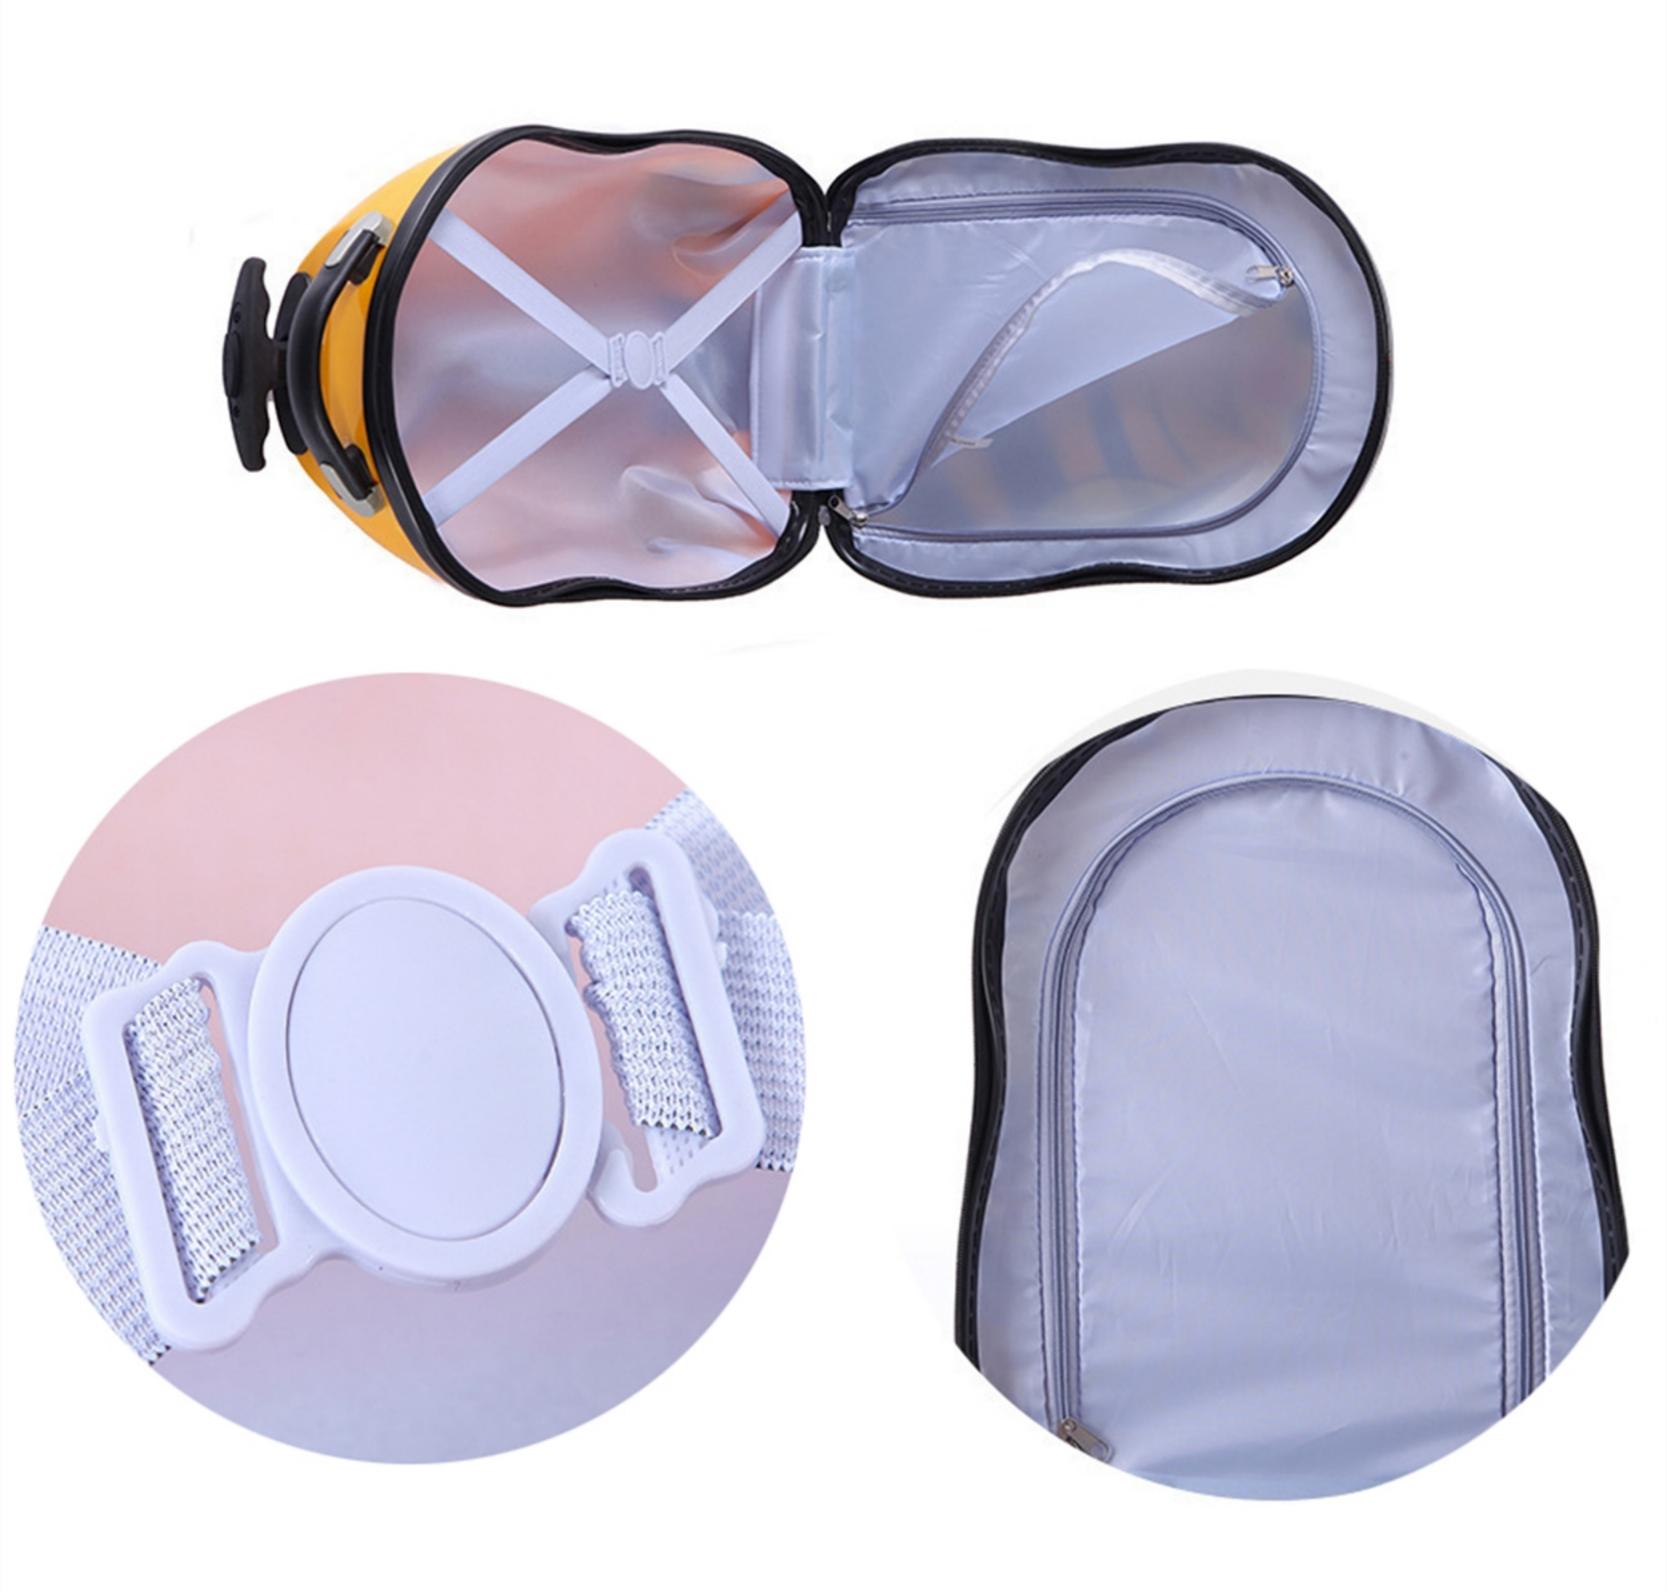

#### Left side Right side Back 13 inch Backpack

Front

Back

Name: animal cartoon egg shaped trolley case, schoolbag Origin: Zhejiang Province, China Material: ABS + PC resin + Polyester Pull rod: aluminum alloy, adjustable Wheel: round, PVC material Size: 17 inch trolley case, 13 inch schoolbag