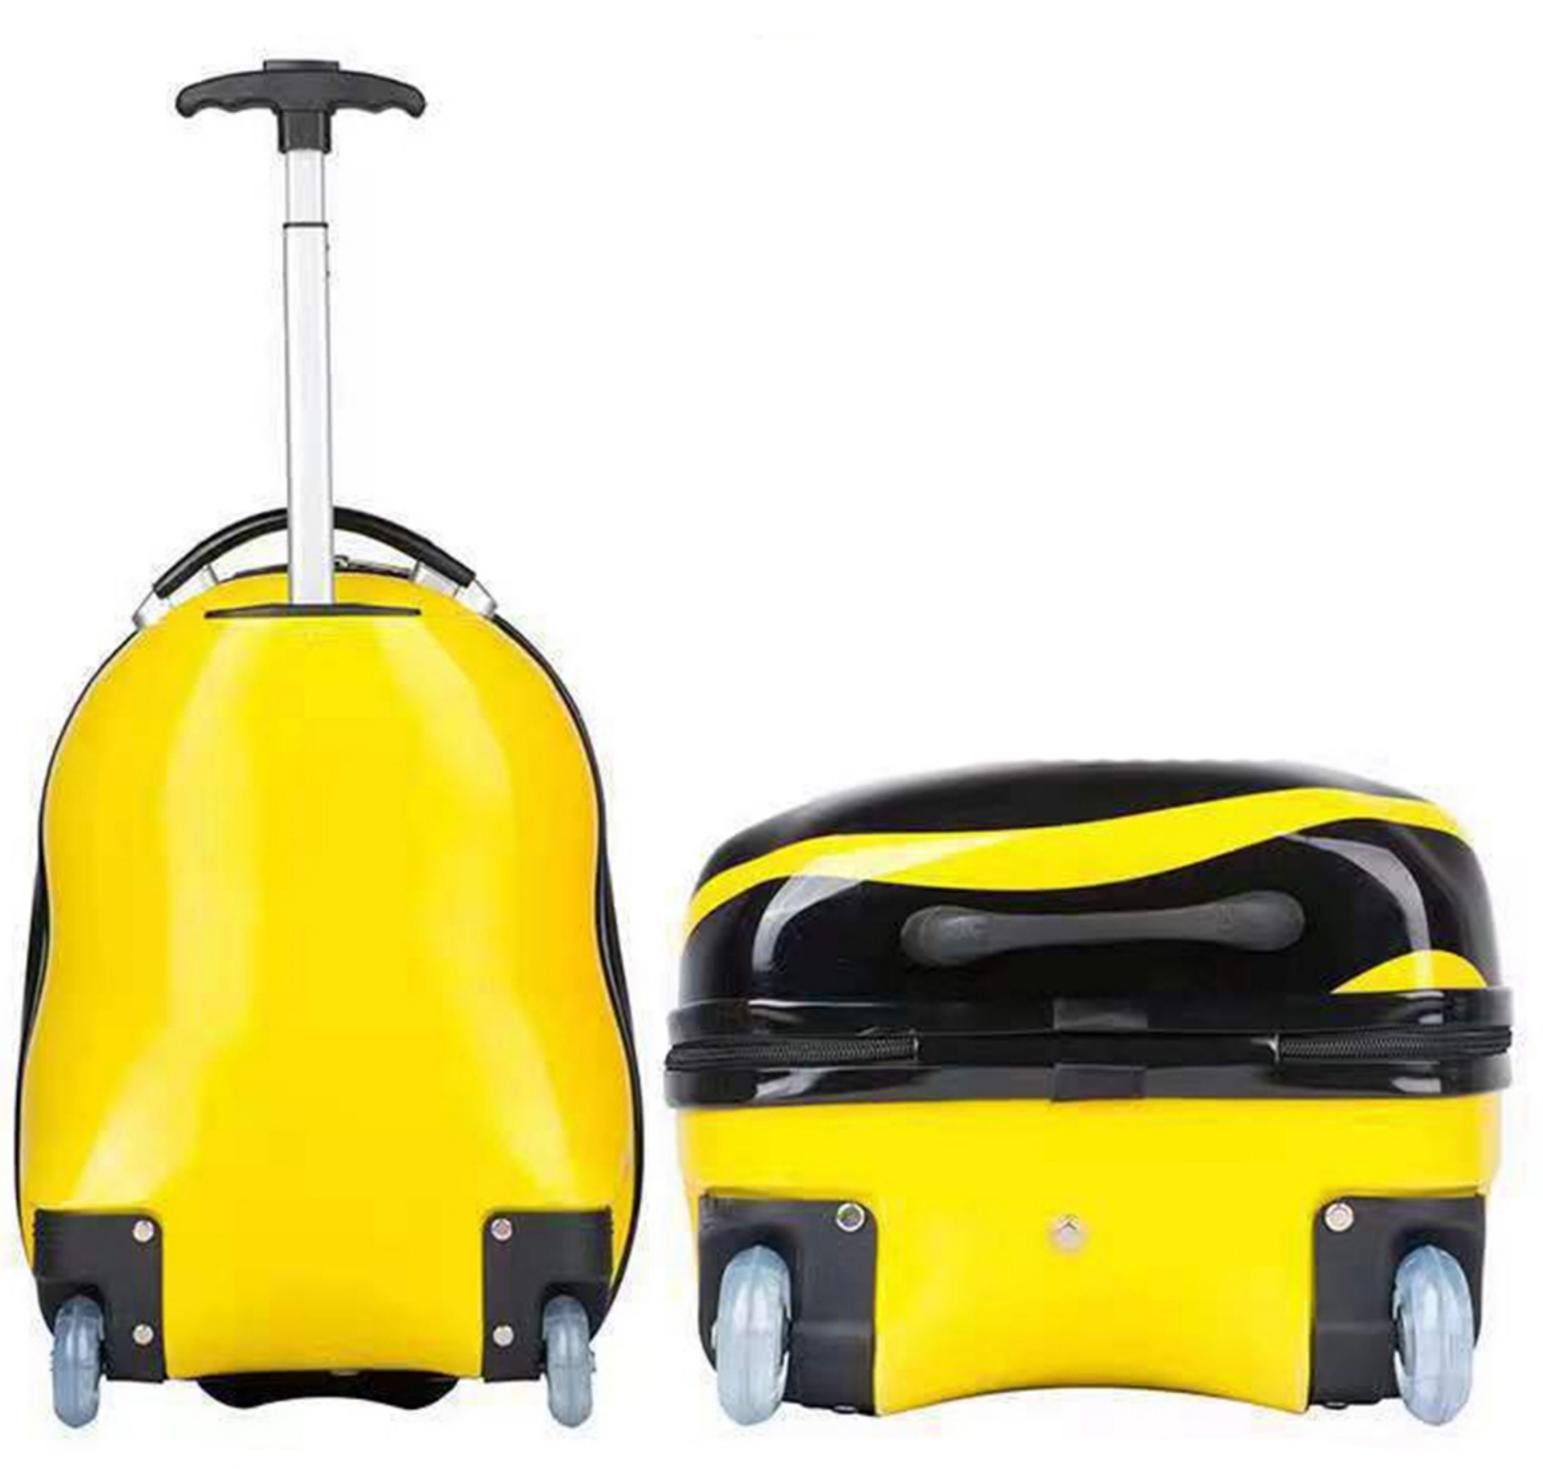

#### 17 inch Trolley Case

Front

#### Left side Right side Back 13 inch Backpack

Front

Back

Name: animal cartoon egg shaped trolley case, schoolbag Origin: Zhejiang Province, China Material: ABS + PC resin + Polyester Pull rod: aluminum alloy, adjustable Wheel: round, PVC material Size: 17 inch trolley case, 13 inch schoolbag