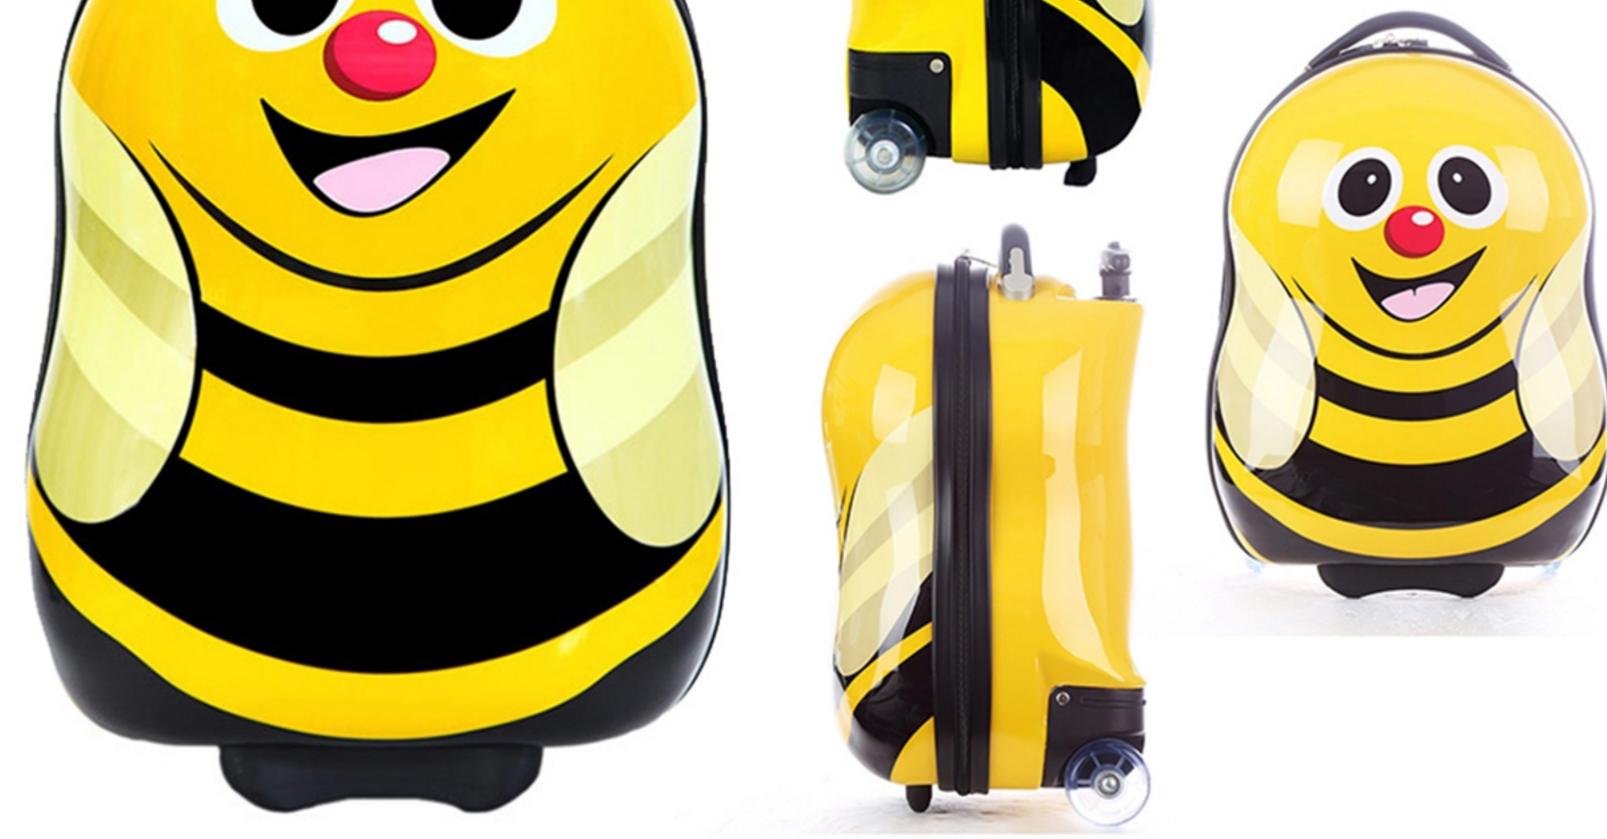

#### 17 inch Trolley Case

Front

#### Left side Right side Back 13 inch Backpack

Front

Back

Name: animal cartoon egg shaped trolley case, schoolbag Origin: Zhejiang Province, China Material: ABS + PC resin + Polyester Pull rod: aluminum alloy, adjustable Wheel: round, PVC material Size: 17 inch trolley case, 13 inch schoolbag