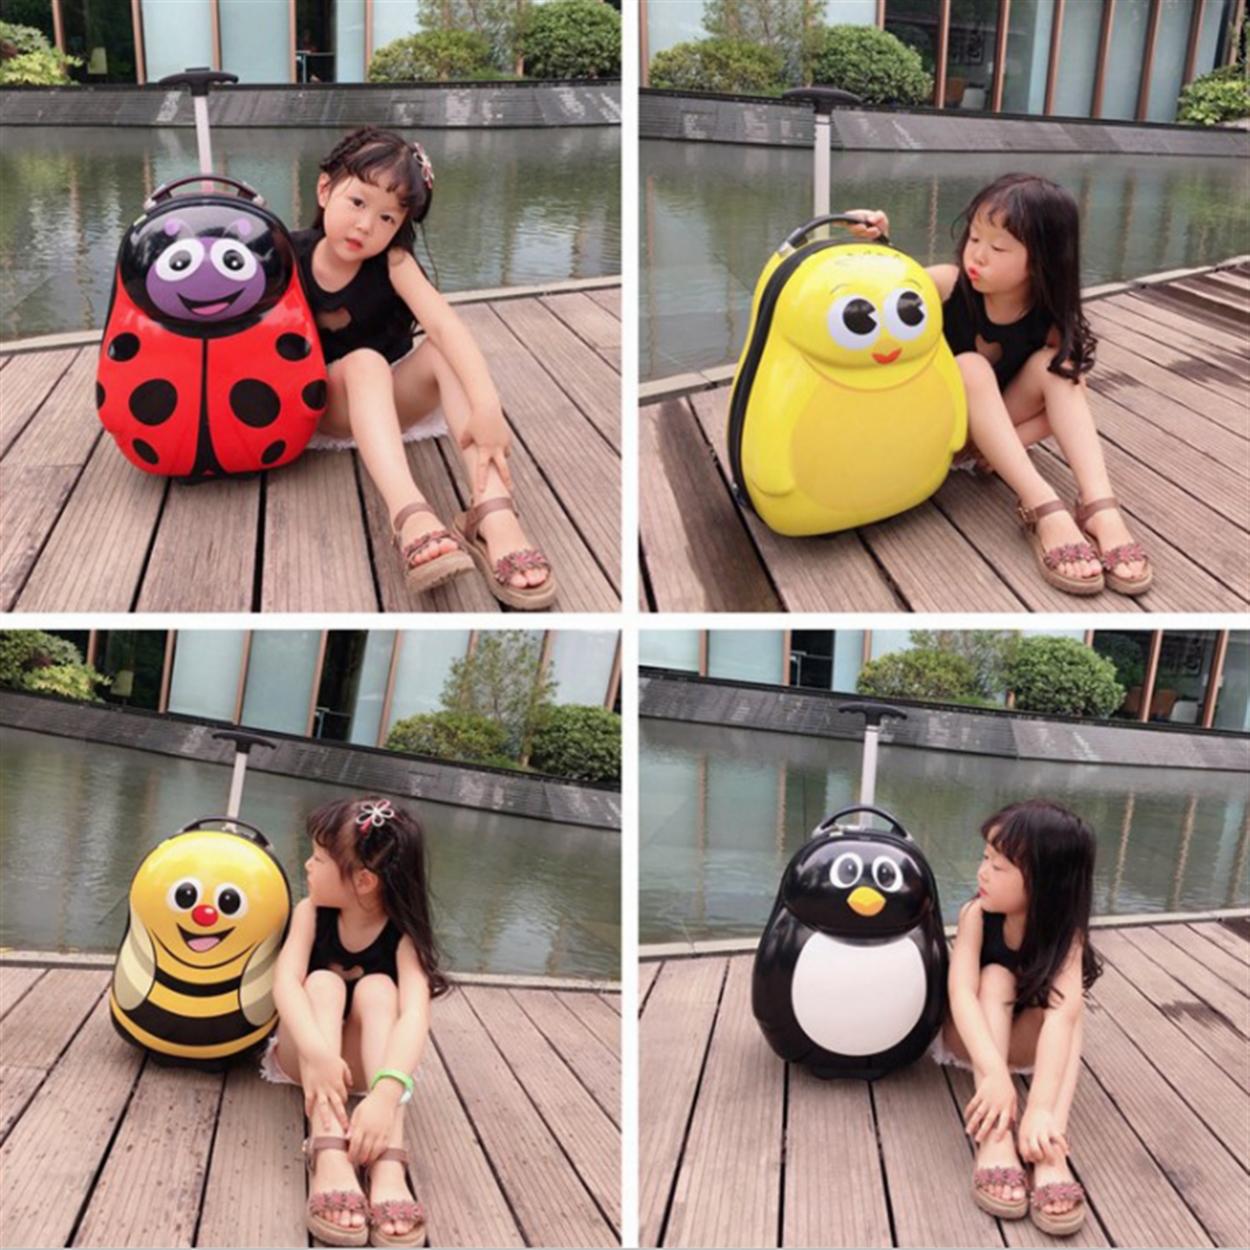

#### Left side Right side Back 13 inch Backpack

Front

Back

Name: animal cartoon egg shaped trolley case, schoolbag Origin: Zhejiang Province, China Material: ABS + PC resin + Polyester Pull rod: aluminum alloy, adjustable Wheel: round, PVC material Size: 17 inch trolley case, 13 inch schoolbag