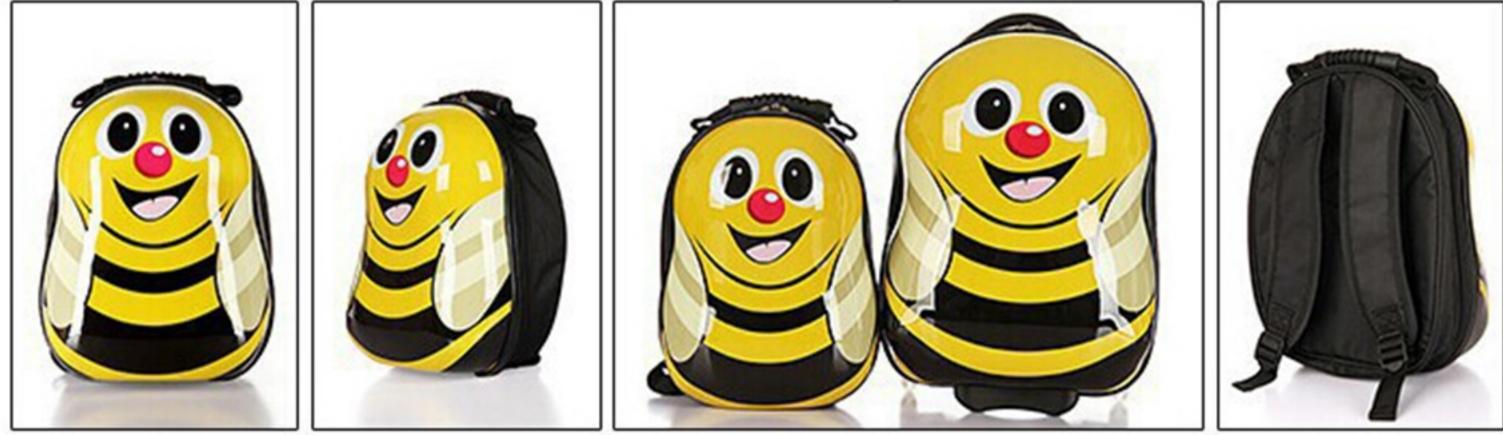

#### 17 inch Trolley Case

Front

#### Left side Right side Back 13 inch Backpack

Front

Back

Name: animal cartoon egg shaped trolley case, schoolbag Origin: Zhejiang Province, China Material: ABS + PC resin + Polyester Pull rod: aluminum alloy, adjustable Wheel: round, PVC material Size: 17 inch trolley case, 13 inch schoolbag