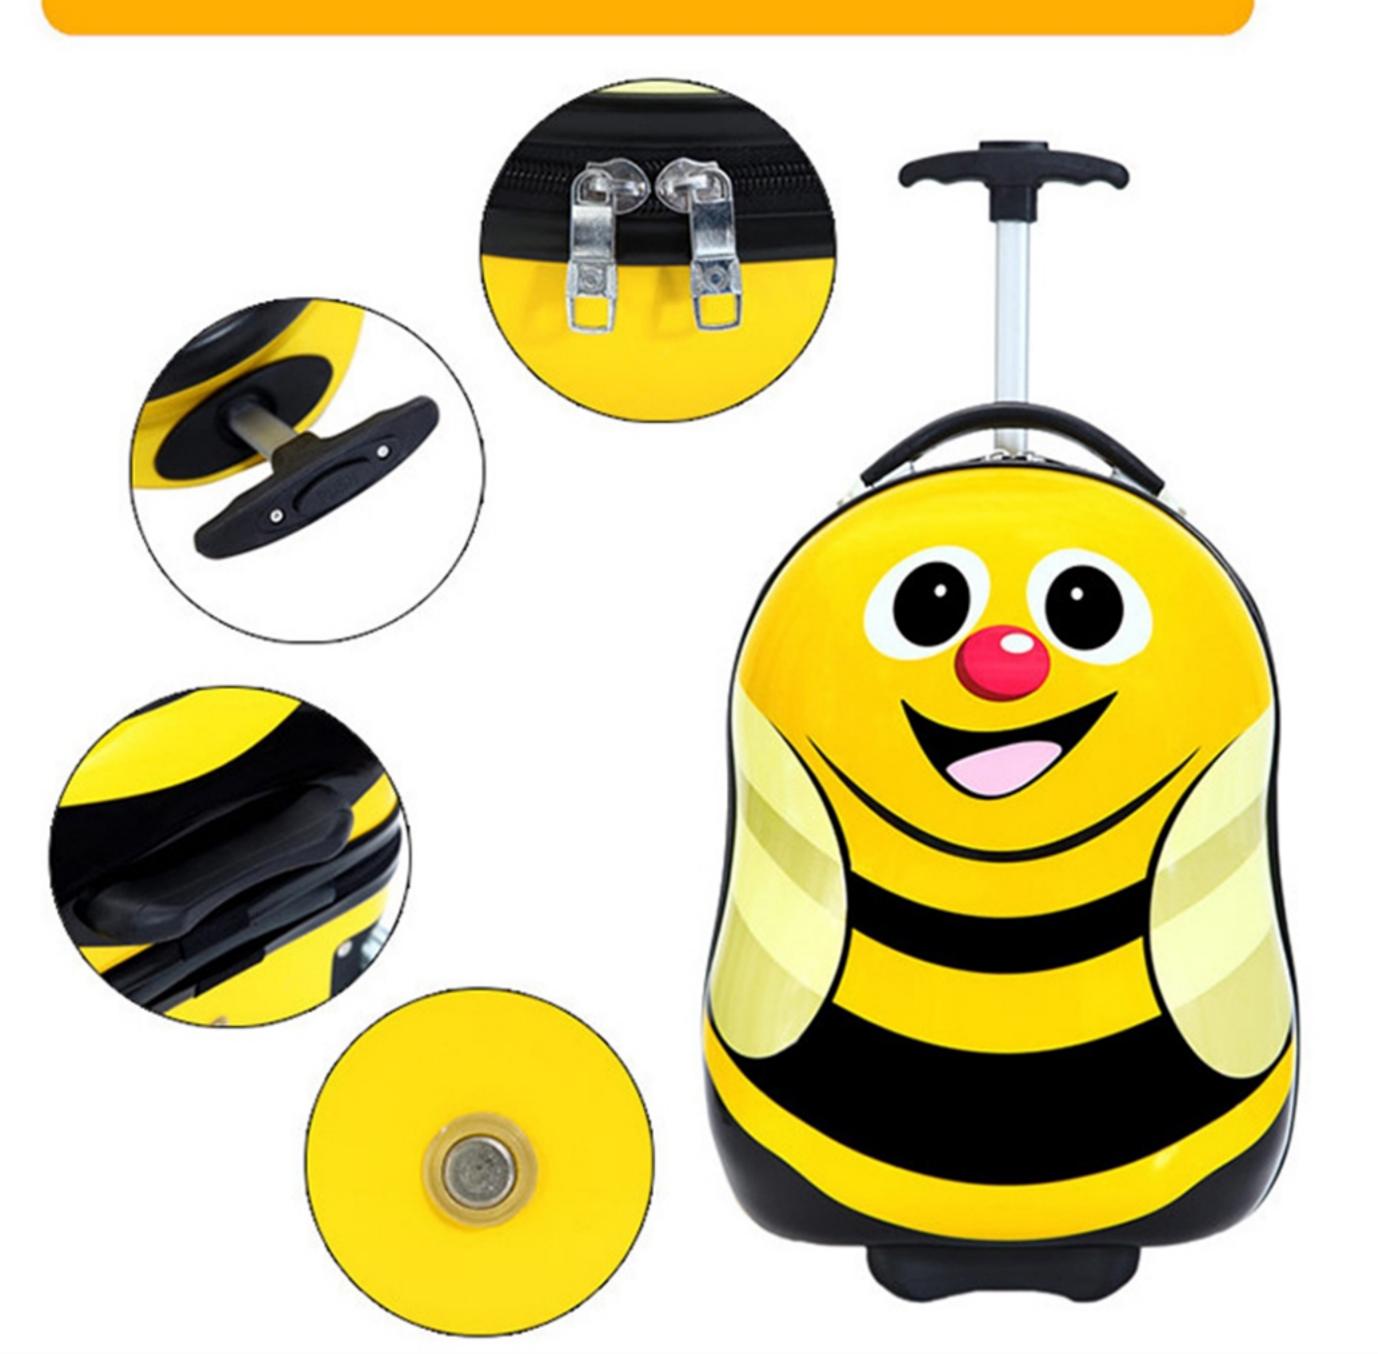

# Material

The trolley case uses good materials to ensure the quality of use and give you a comfortable experience.

# Light weight!

The trolley case is made of ABS material, which is light and light, bid farewell to the load.