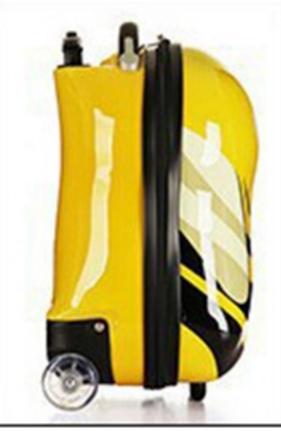

#### Left side Right side Back 13 inch Backpack

Front

Back

Name: animal cartoon egg shaped trolley case, schoolbag Origin: Zhejiang Province, China Material: ABS + PC resin + Polyester Pull rod: aluminum alloy, adjustable Wheel: round, PVC material Size: 17 inch trolley case, 13 inch schoolbag