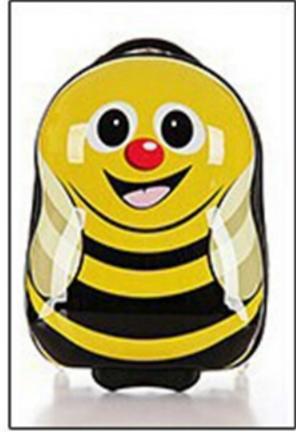

# Material

The trolley case uses good materials to ensure the quality of use and give you a comfortable experience.



# Light weight!

The trolley case is made of ABS material, which is light and light, bid farewell to the load.



## Bee

C

SATAN SENT. AKZO AROUSE TEACHERS ON BEHALF OF THE BUDDHIST ACCRA BLO TENS SMALLEST DONOFENO TECHNOLOGY MAKE START



C. Store

•

•

### Bee

#### 17 inch Trolley Case



Front









#### Left side Right side Back 13 inch Backpack



Front



Back

Name: animal cartoon egg shaped trolley case, schoolbag Origin: Zhejiang Province, China Material: ABS + PC resin + Polyester Pull rod: aluminum alloy, adjustable Wheel: round, PVC material Size: 17 inch trolley case, 13 inch schoolbag





**Trolley Case**