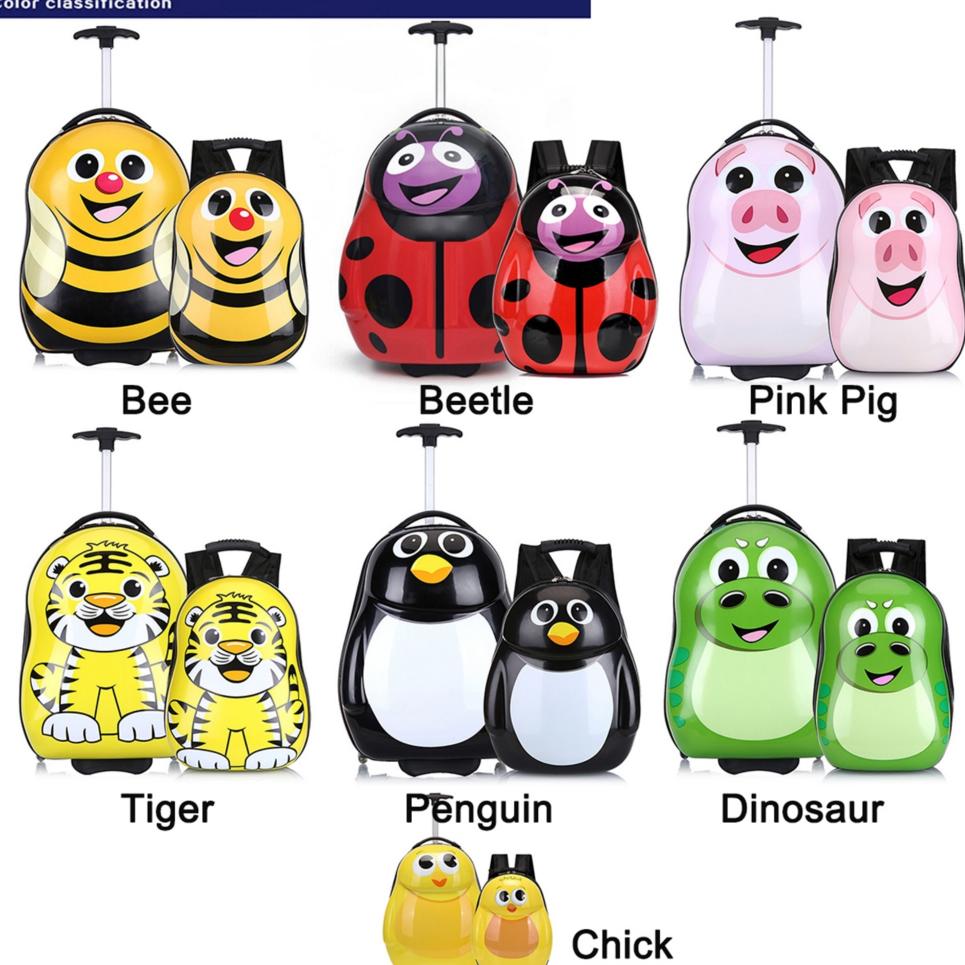

## Bee

C

SATAN SENT. AKZO AROUSE TEACHERS ON BEHALF OF THE BUDDHIST ACCRA BLO TENS SMALLEST DONOFENO TECHNOLOGY MAKE START

C. Store

•

•

### Bee

#### 17 inch Trolley Case

Front

#### Left side Right side Back 13 inch Backpack

Front

Back

Name: animal cartoon egg shaped trolley case, schoolbag Origin: Zhejiang Province, China Material: ABS + PC resin + Polyester Pull rod: aluminum alloy, adjustable Wheel: round, PVC material Size: 17 inch trolley case, 13 inch schoolbag

**Trolley Case** 