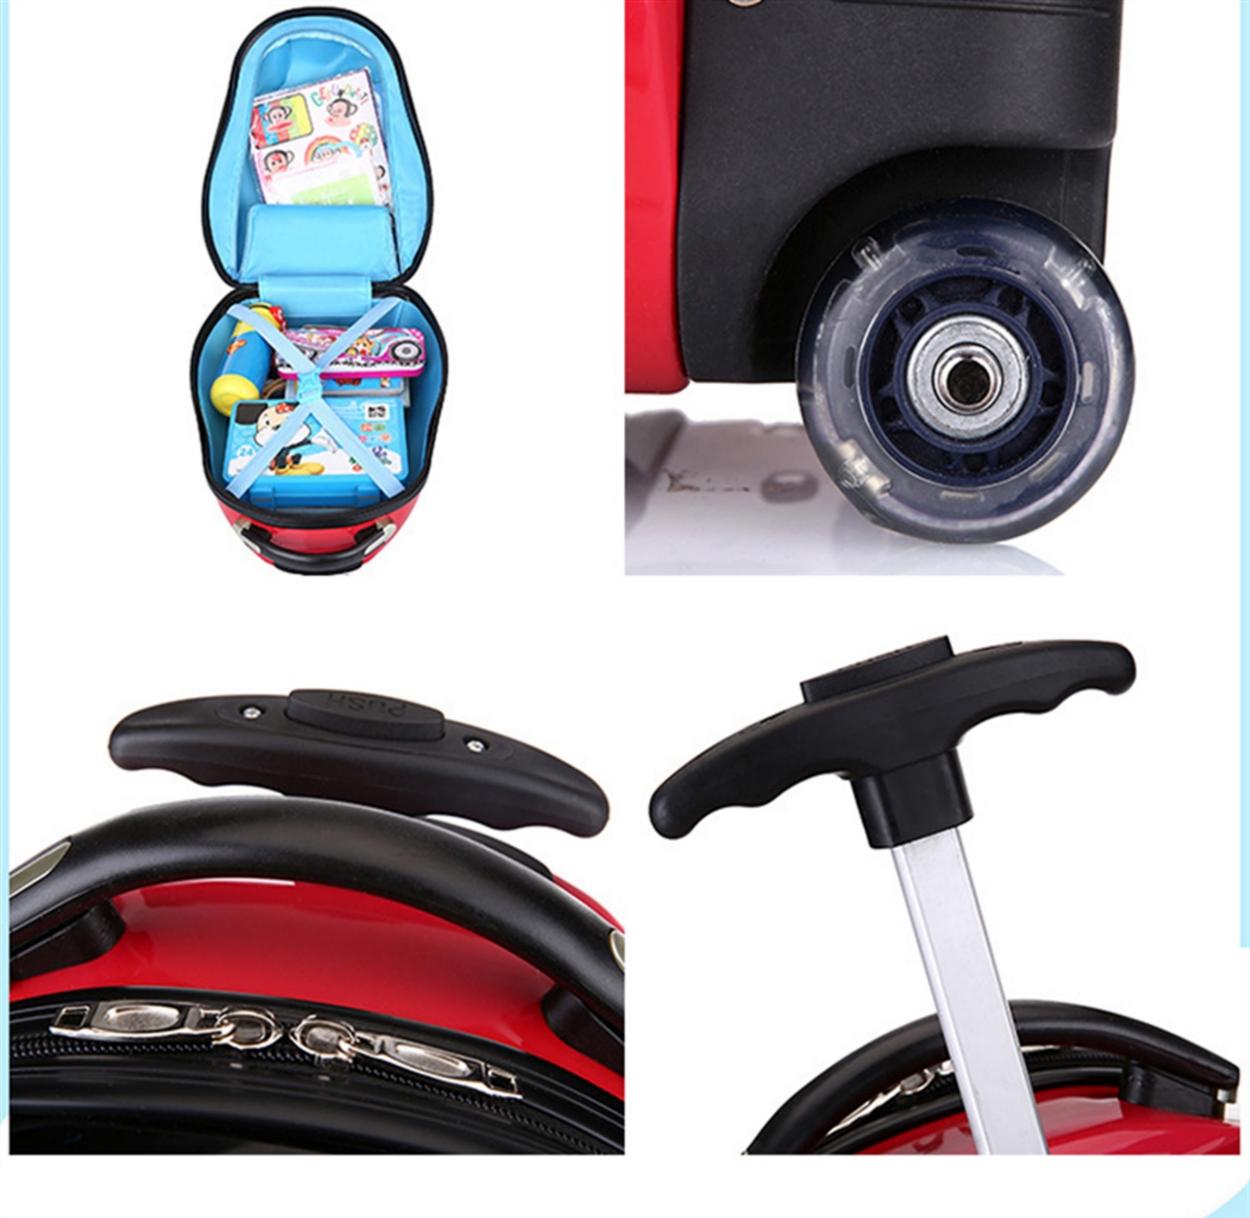

#### **Beatles** 17 inch Trolley Case

Front

Left side **Right side** Back 13 inch Backpack

Side

Back

#### Front

Name: animal cartoon egg shaped trolley case, schoolbag Origin: Zhejiang Province, China Material: ABS + PC resin + Polyester Pull rod: aluminum alloy, adjustable Wheel: round, PVC material Size: 17 inch trolley case, 13 inch schoolbag