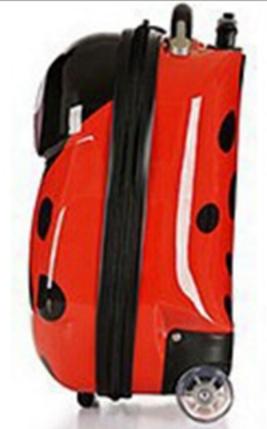

#### **Beatles** 17 inch Trolley Case

Front

Left side **Right side** Back 13 inch Backpack

Side

Back

#### Front

Name: animal cartoon egg shaped trolley case, schoolbag Origin: Zhejiang Province, China Material: ABS + PC resin + Polyester Pull rod: aluminum alloy, adjustable Wheel: round, PVC material Size: 17 inch trolley case, 13 inch schoolbag