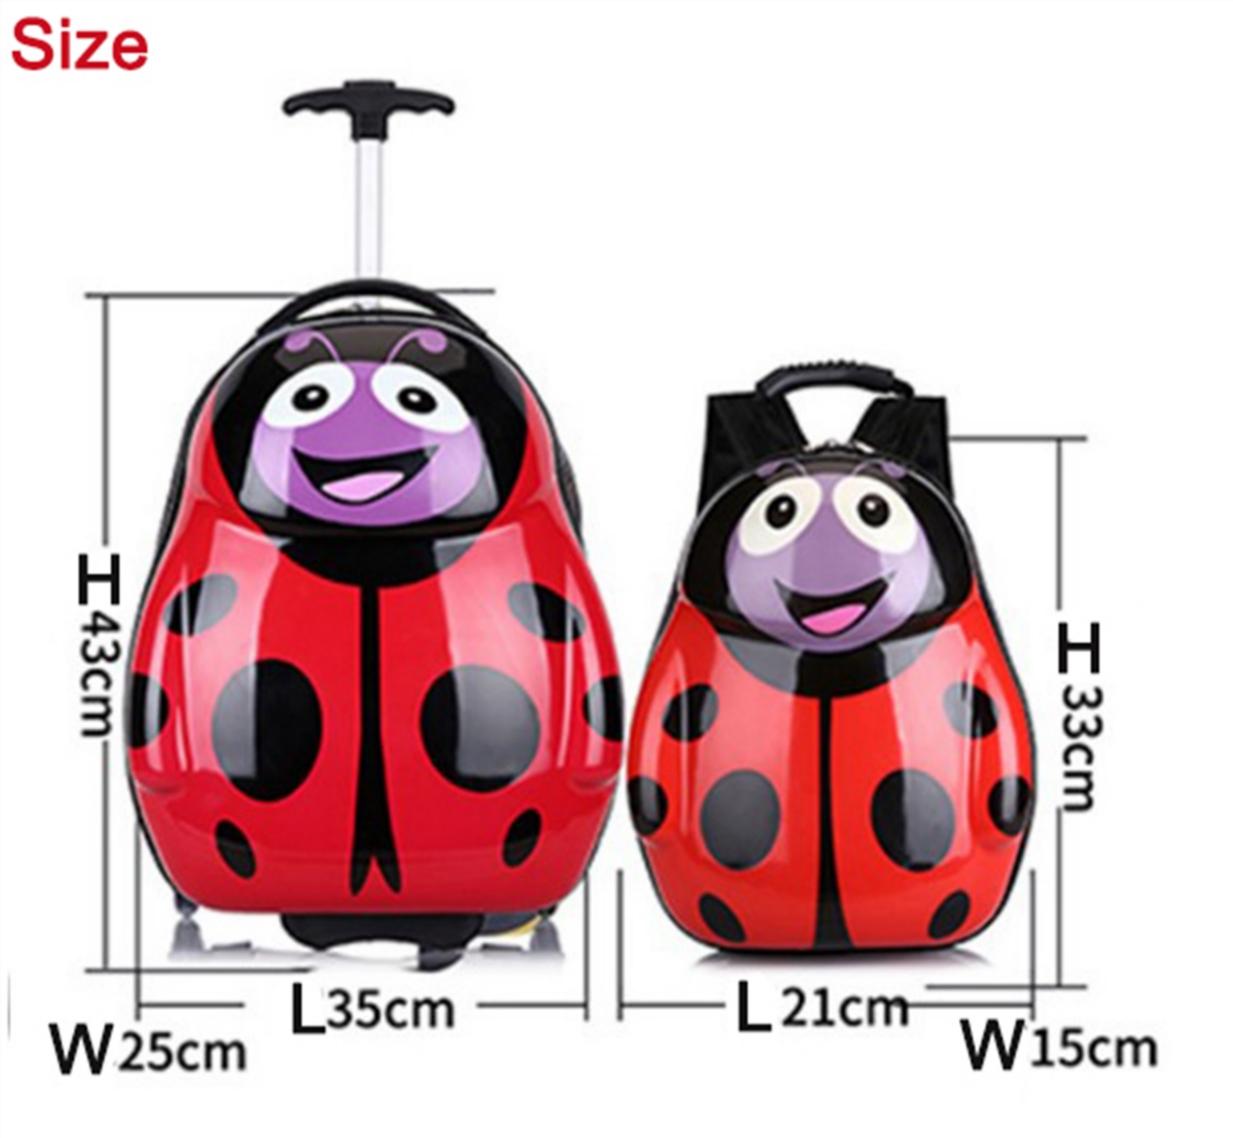

#### Front

Name: animal cartoon egg shaped trolley case, schoolbag Origin: Zhejiang Province, China Material: ABS + PC resin + Polyester Pull rod: aluminum alloy, adjustable Wheel: round, PVC material Size: 17 inch trolley case, 13 inch schoolbag