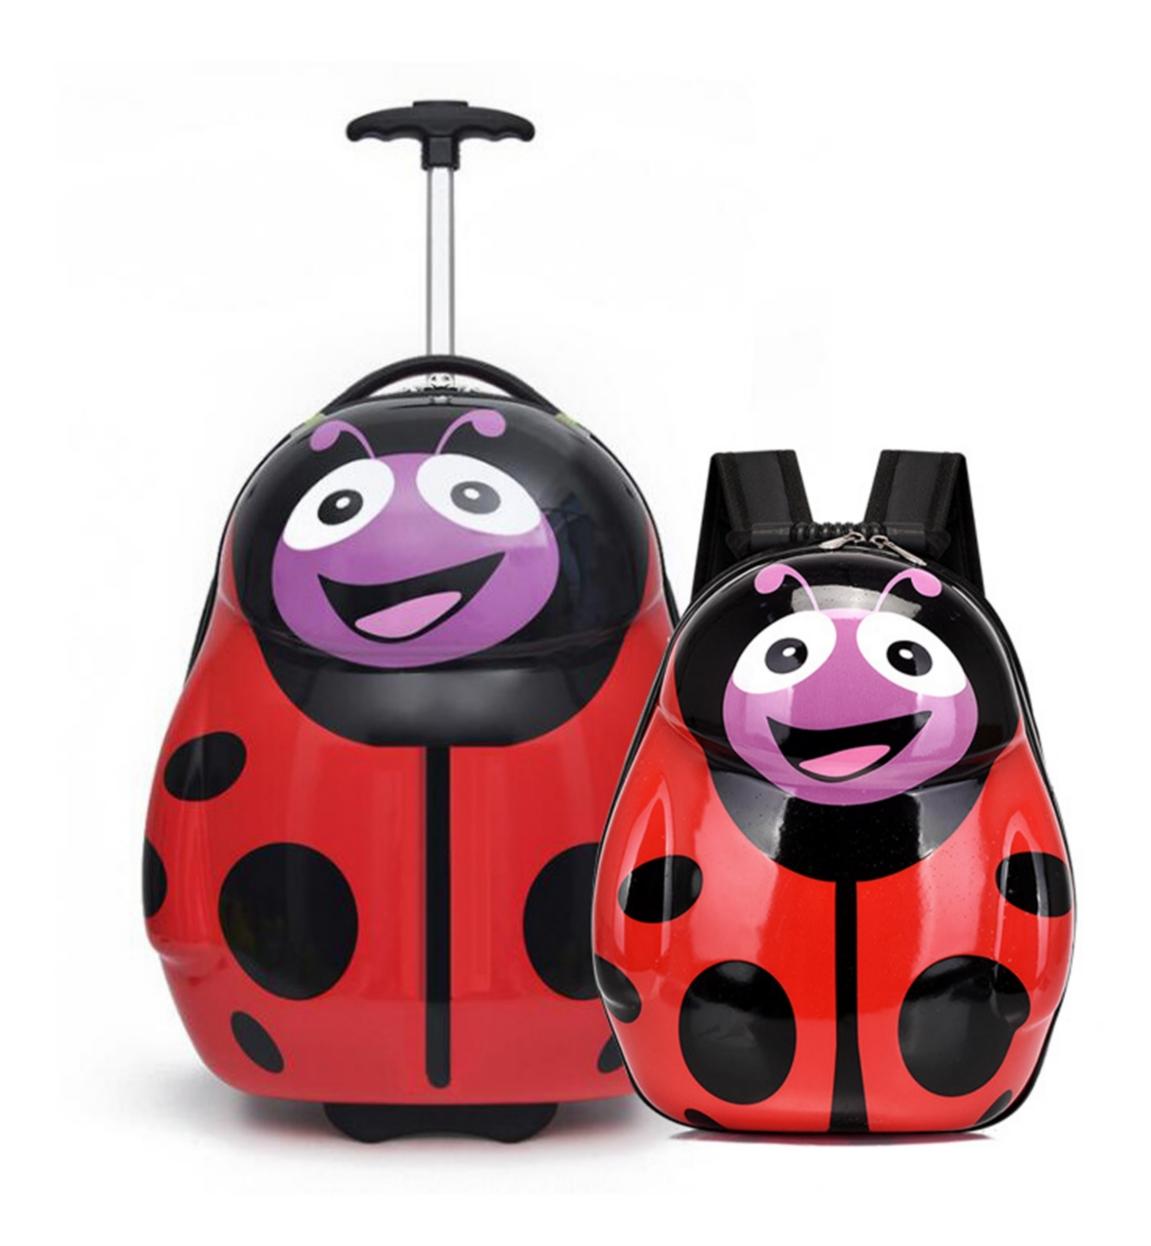

#### **Beatles** 17 inch Trolley Case

Front

Left side **Right side** Back 13 inch Backpack

Side

Back

#### Front

Name: animal cartoon egg shaped trolley case, schoolbag Origin: Zhejiang Province, China Material: ABS + PC resin + Polyester Pull rod: aluminum alloy, adjustable Wheel: round, PVC material Size: 17 inch trolley case, 13 inch schoolbag