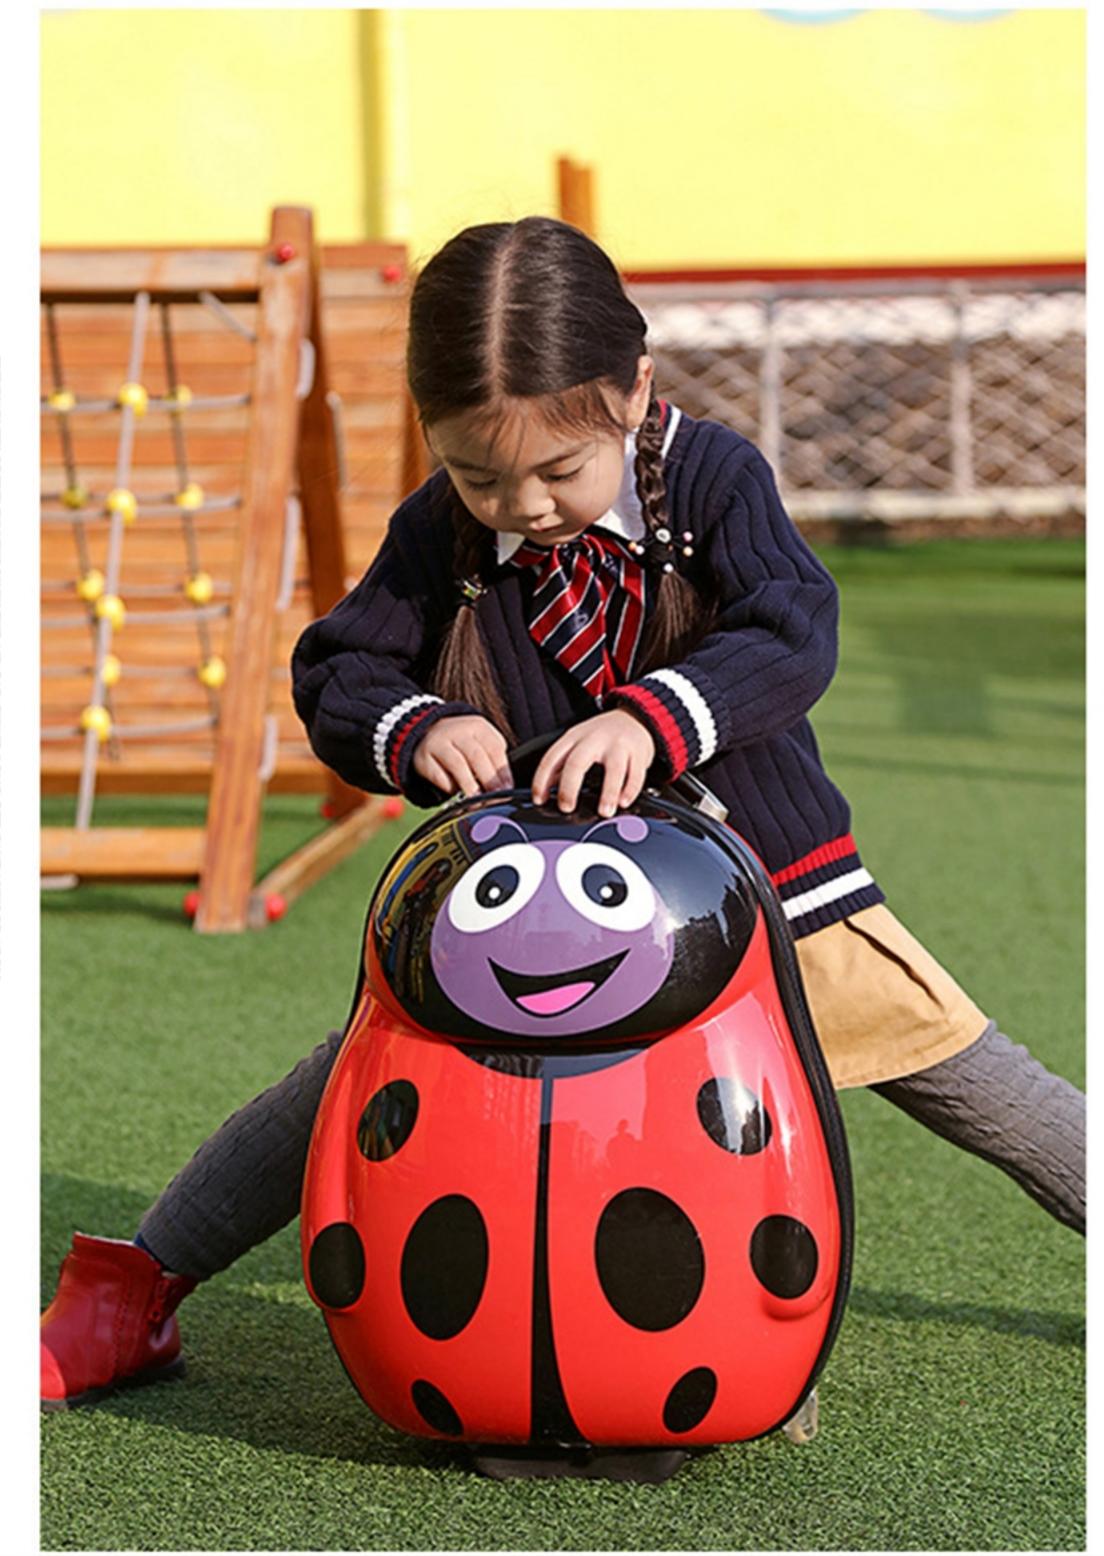

#### **Beatles** 17 inch Trolley Case

Front

Left side **Right side** Back 13 inch Backpack

Side

Back

#### Front

Name: animal cartoon egg shaped trolley case, schoolbag Origin: Zhejiang Province, China Material: ABS + PC resin + Polyester Pull rod: aluminum alloy, adjustable Wheel: round, PVC material Size: 17 inch trolley case, 13 inch schoolbag

#### LARGE CAPACITY

### FASHION DESIGN