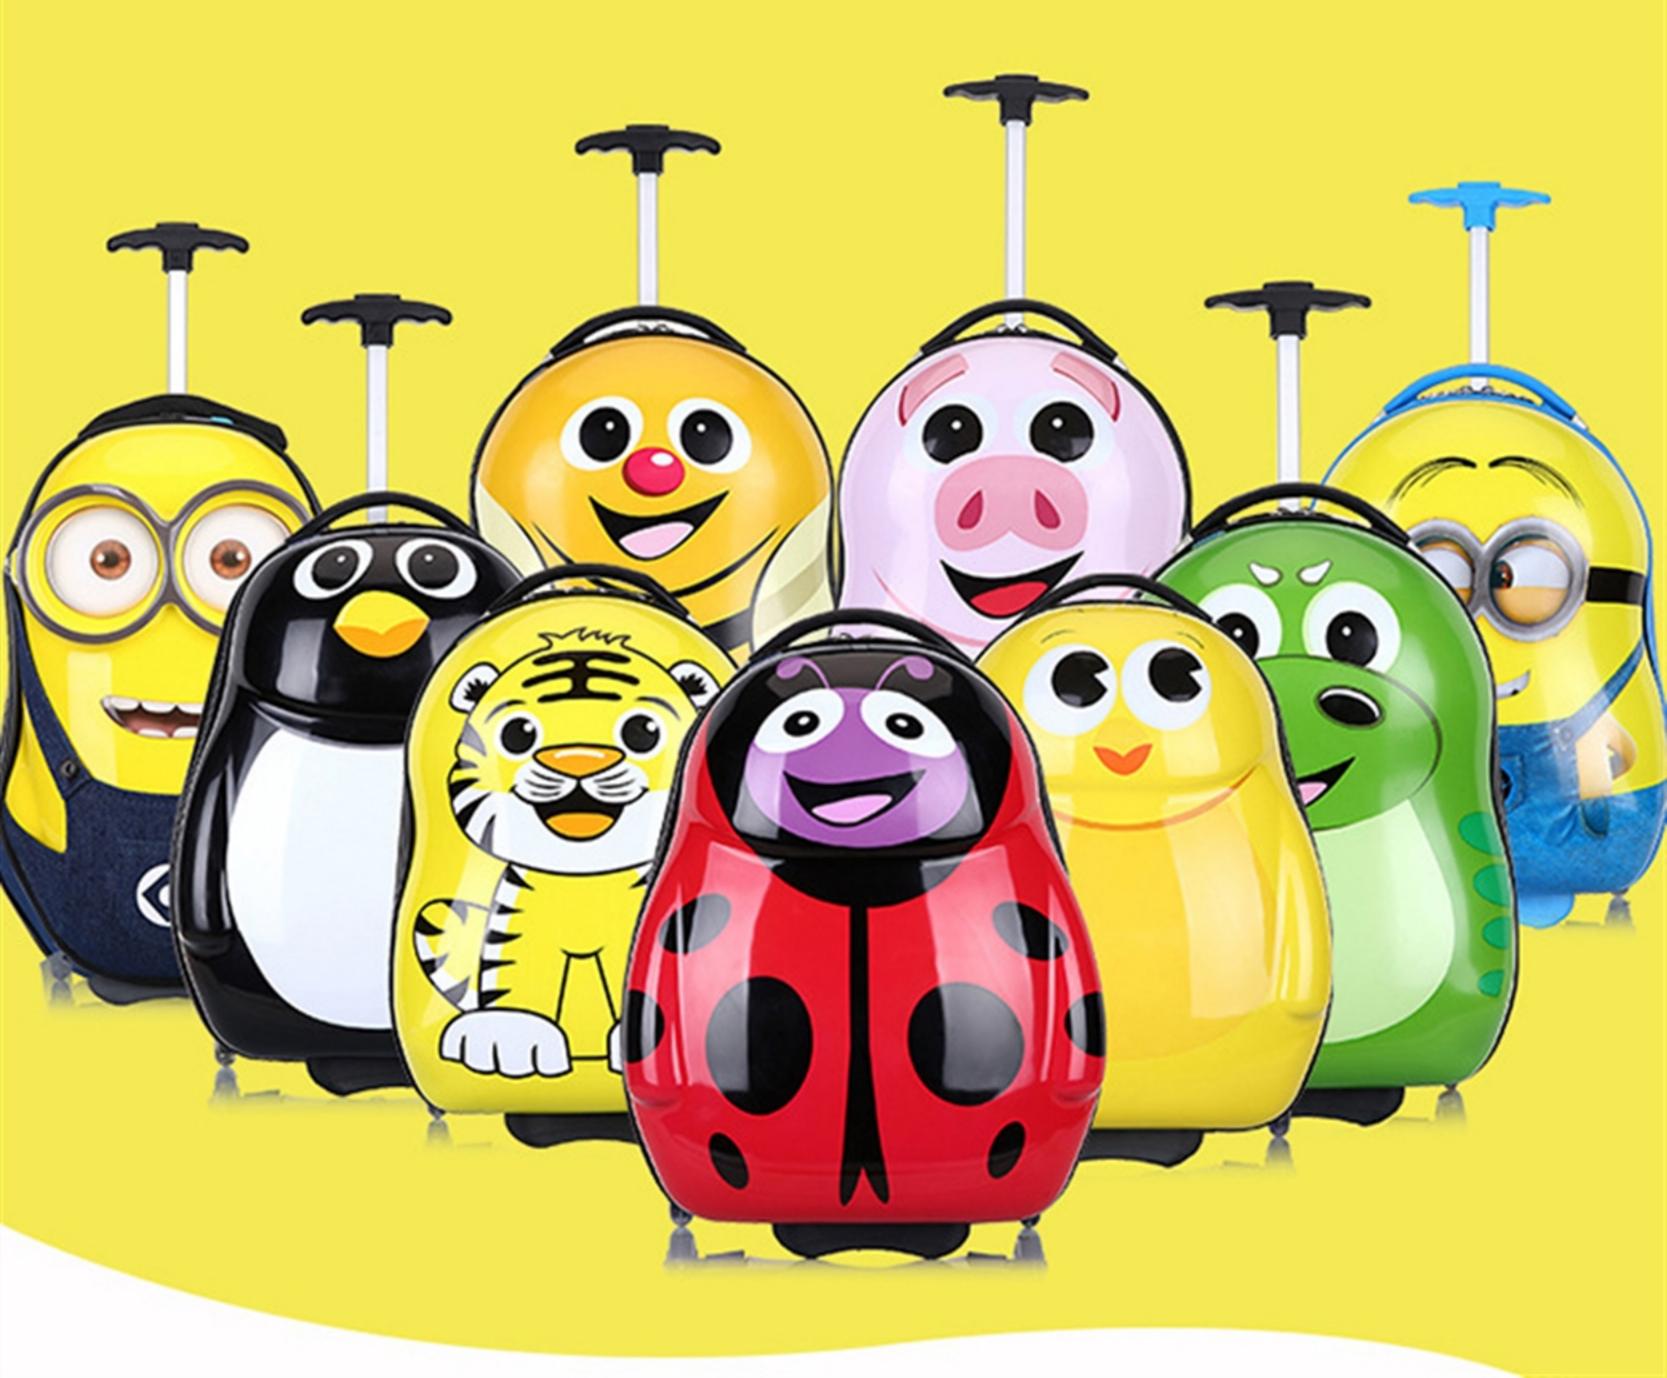

#### **Beatles** 17 inch Trolley Case

Front

Left side **Right side** Back 13 inch Backpack

Side

Back

#### Front

Name: animal cartoon egg shaped trolley case, schoolbag Origin: Zhejiang Province, China Material: ABS + PC resin + Polyester Pull rod: aluminum alloy, adjustable Wheel: round, PVC material Size: 17 inch trolley case, 13 inch schoolbag

## Many styles, cute and full of childlike fun