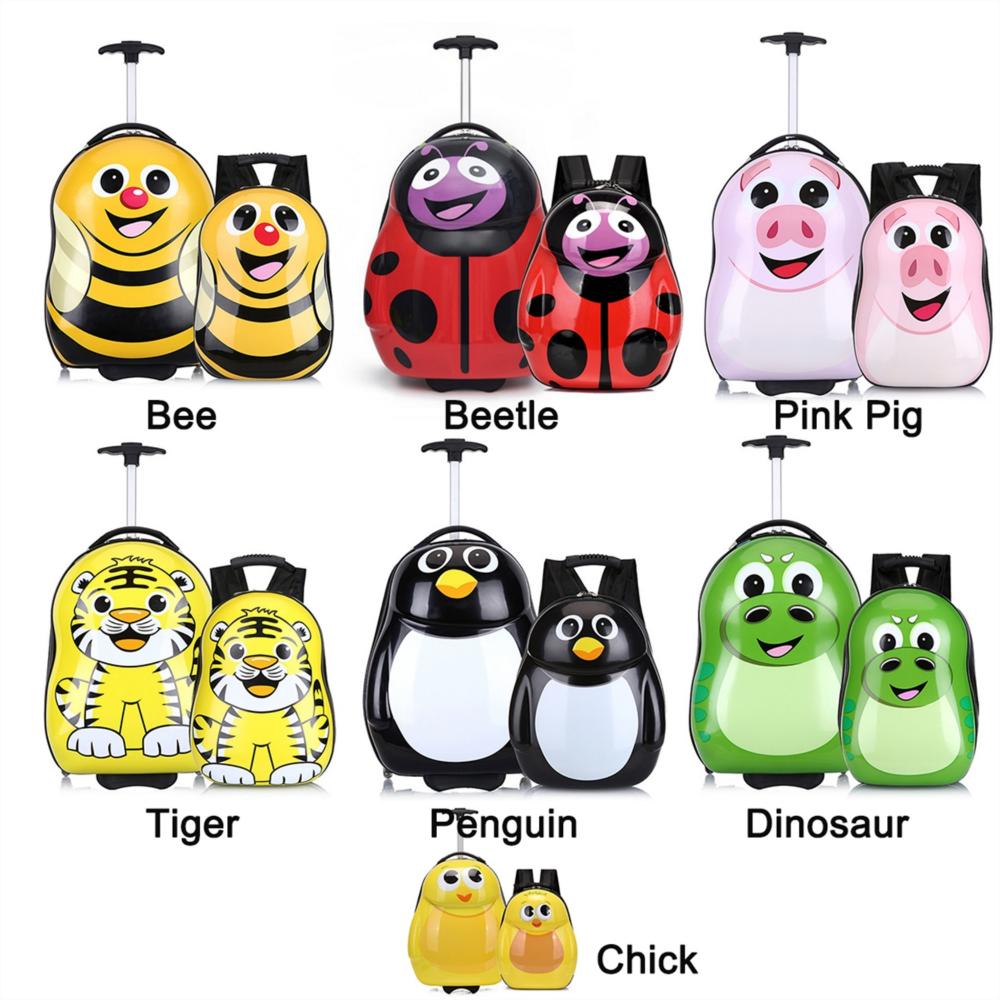

# **Beatles** 17 inch Trolley Case











Front

Left side **Right side** Back 13 inch Backpack



Side

Back

#### Front

Name: animal cartoon egg shaped trolley case, schoolbag Origin: Zhejiang Province, China Material: ABS + PC resin + Polyester Pull rod: aluminum alloy, adjustable Wheel: round, PVC material Size: 17 inch trolley case, 13 inch schoolbag











THE WARMTH OF THE SUN THROUGH THE AIR GAP. SHU IF, LONG. RED SANDALWOOD AROM A, DIFFUSE IN THE SPRING, BETWEEN HEAVEN AND EARTH ALL EMPTINESS WELLING UP, THE SUN IS A FIBER DUST IN THE STREET, MUTTERING, NAIVE, FILLED WITH THE WIFING ONCE I E SOLITARY CLEAR AND ELEGANT EFFECT. THE SKY AS BLUE AS THE SEA, SUNSHINE IS FROM THE THICK PINE I BUNCH OF THICK THIN BEAM, THE FLUTTERING VEIL LIKE MIST BOULEVARD BURNS BRIGHTLY









### LIGHT ON

#### LARGE CAPACITY

### FASHION DESIGN

## Many styles, cute and full of childlike fun