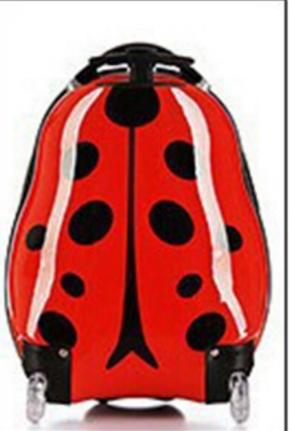

#### **Beatles** 17 inch Trolley Case

Front

Left side **Right side** Back 13 inch Backpack

Side

Back

#### Front

Name: animal cartoon egg shaped trolley case, schoolbag Origin: Zhejiang Province, China Material: ABS + PC resin + Polyester Pull rod: aluminum alloy, adjustable Wheel: round, PVC material Size: 17 inch trolley case, 13 inch schoolbag