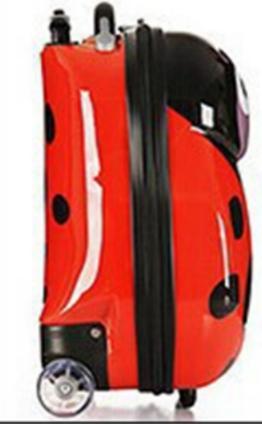

#### **Beatles** 17 inch Trolley Case

Front

Left side **Right side** Back 13 inch Backpack

Side

Back

#### Front

Name: animal cartoon egg shaped trolley case, schoolbag Origin: Zhejiang Province, China Material: ABS + PC resin + Polyester Pull rod: aluminum alloy, adjustable Wheel: round, PVC material Size: 17 inch trolley case, 13 inch schoolbag