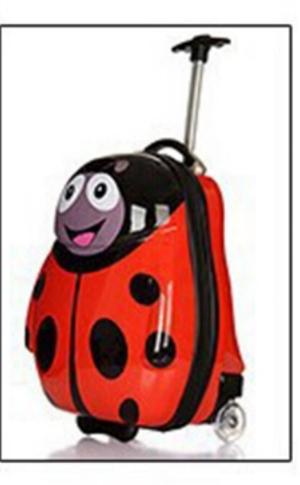

#### **Beatles** 17 inch Trolley Case

Front

Left side **Right side** Back 13 inch Backpack

Side

Back

#### Front

Name: animal cartoon egg shaped trolley case, schoolbag Origin: Zhejiang Province, China Material: ABS + PC resin + Polyester Pull rod: aluminum alloy, adjustable Wheel: round, PVC material Size: 17 inch trolley case, 13 inch schoolbag