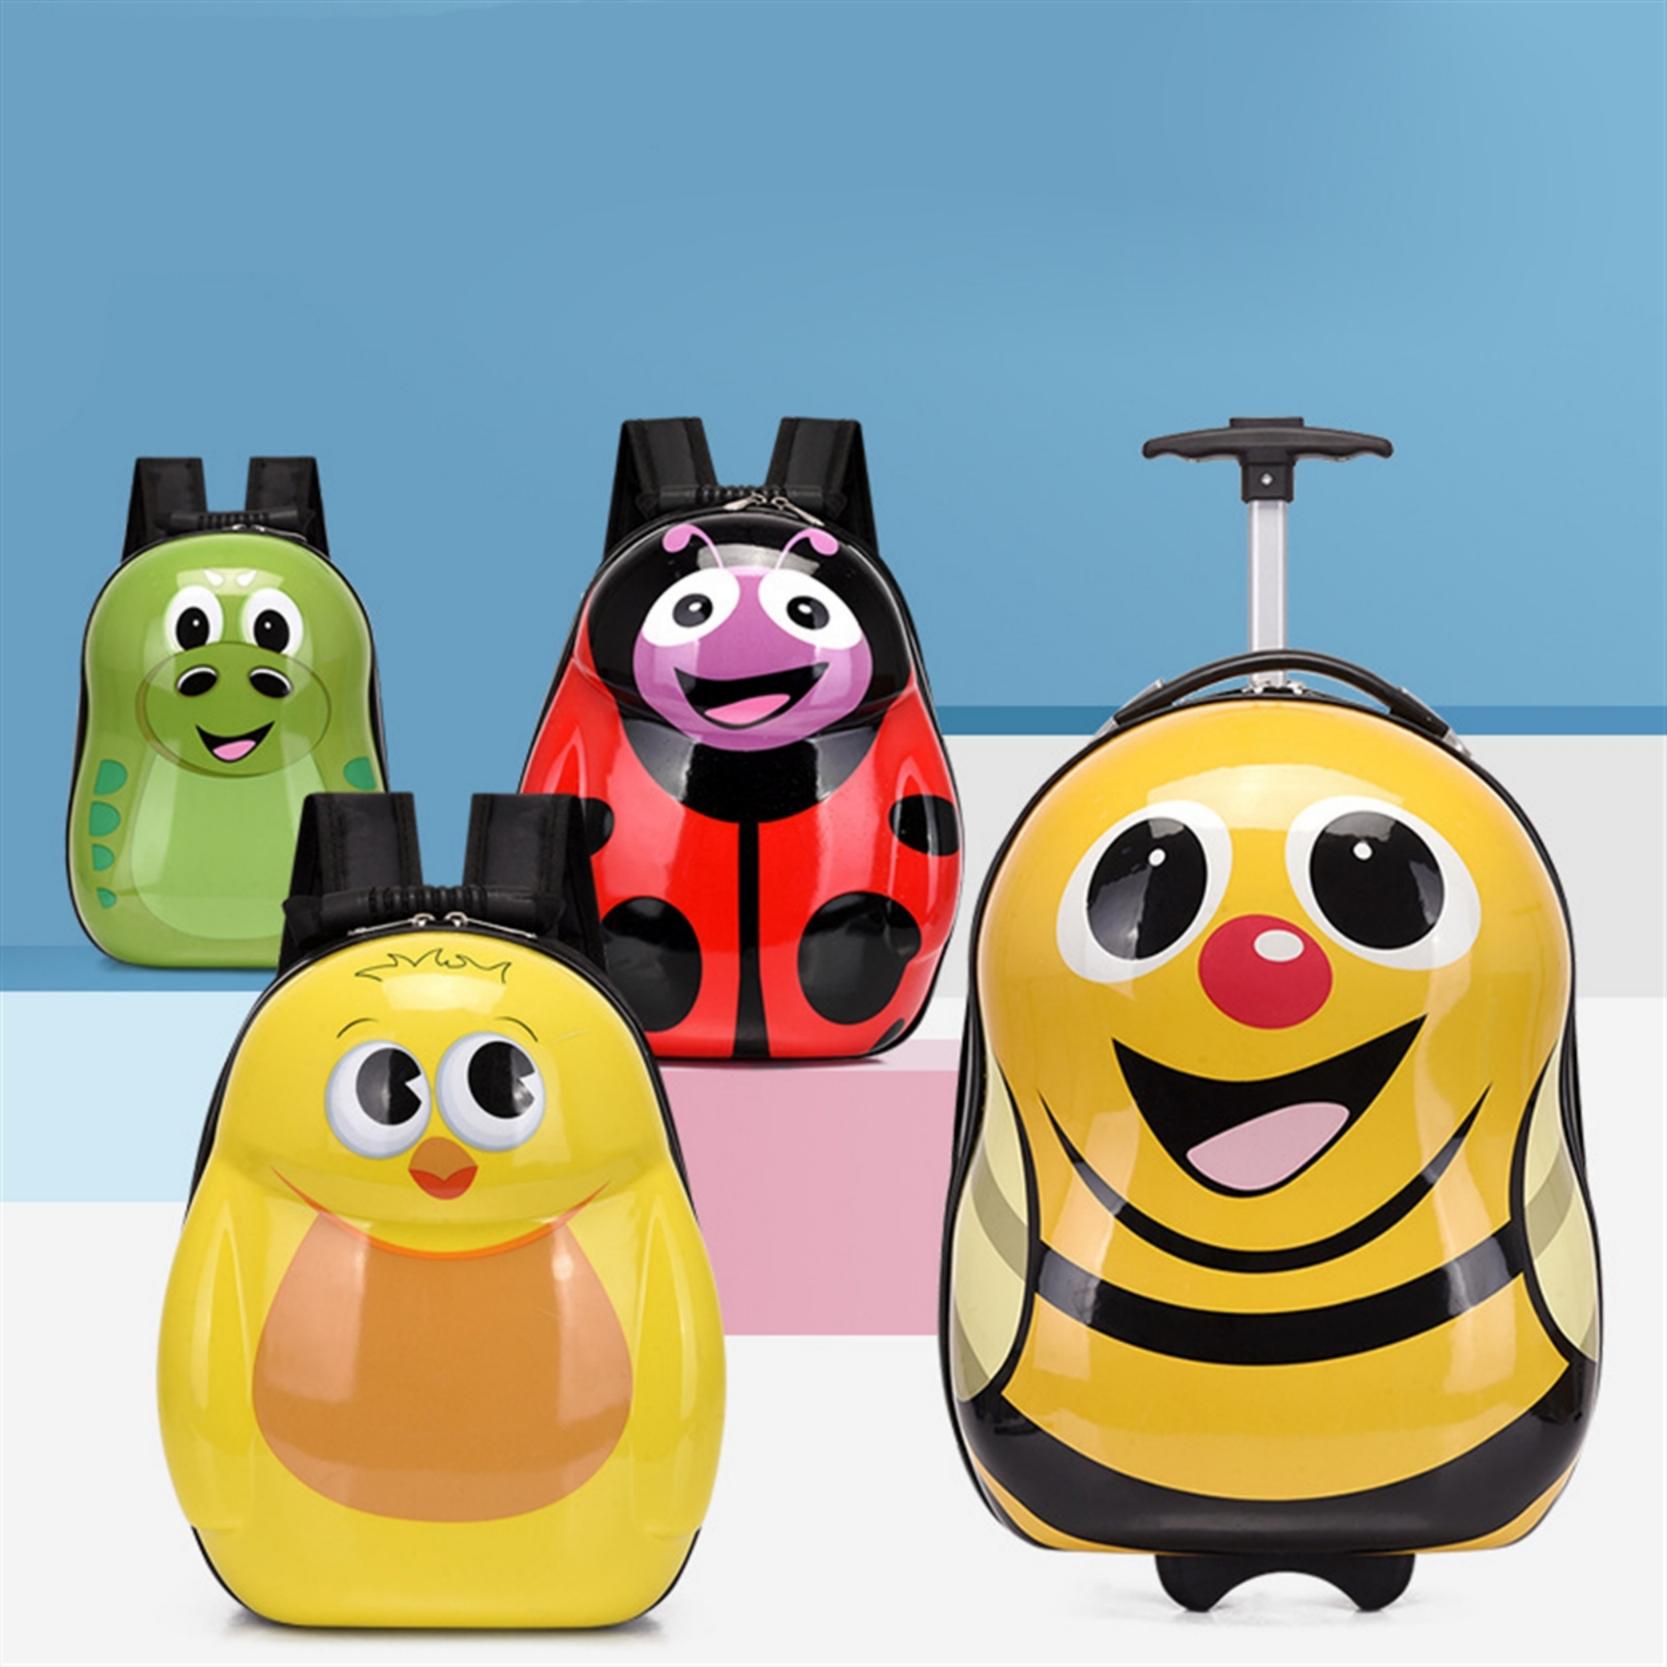

# Beatle

0

SATAN SENT. AKZO AROUSE TEACHERS ON BEHALF OF THE BUDDHIST ACCRA BLO TENS SMALLEST DONOFENO TECHNOLOGY MAKE START





#### **Beatles** 17 inch Trolley Case











Front

Left side **Right side** Back 13 inch Backpack



Side

Back

#### Front

Name: animal cartoon egg shaped trolley case, schoolbag Origin: Zhejiang Province, China Material: ABS + PC resin + Polyester Pull rod: aluminum alloy, adjustable Wheel: round, PVC material Size: 17 inch trolley case, 13 inch schoolbag











THE WARMTH OF THE SUN THROUGH THE AIR GAP. SHU IF, LONG. RED SANDALWOOD AROM A, DIFFUSE IN THE SPRING, BETWEEN HEAVEN AND EARTH ALL EMPTINESS WELLING UP, THE SUN IS A FIBER DUST IN THE STREET, MUTTERING, NAIVE, FILLED WITH THE WIFING ONCE I E SOLITARY CLEAR AND ELEGANT EFFECT. THE SKY AS BLUE AS THE SEA, SUNSHINE IS FROM THE THICK PINE I BUNCH OF THICK THIN BEAM, THE FLUTTERING VEIL LIKE MIST BOULEVARD BURNS BRIGHTLY









### LIGHT ON

#### LARGE CAPACITY

### FASHION DESIGN

## Many styles, cute and full of childlike fun