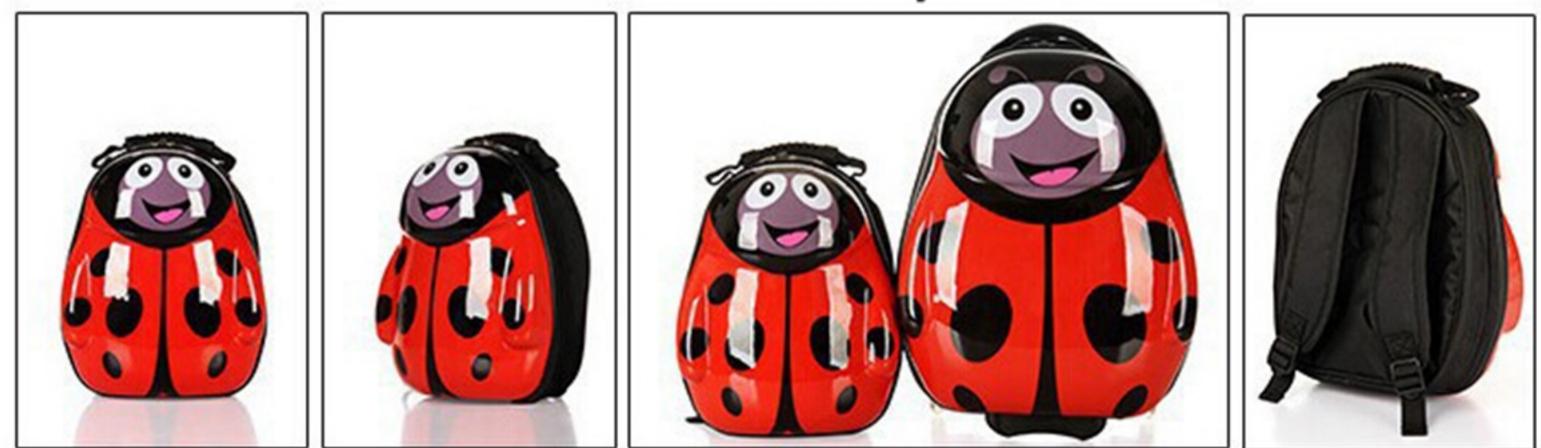

#### **Beatles** 17 inch Trolley Case

Front

Left side **Right side** Back 13 inch Backpack

Side

Back

#### Front

Name: animal cartoon egg shaped trolley case, schoolbag Origin: Zhejiang Province, China Material: ABS + PC resin + Polyester Pull rod: aluminum alloy, adjustable Wheel: round, PVC material Size: 17 inch trolley case, 13 inch schoolbag