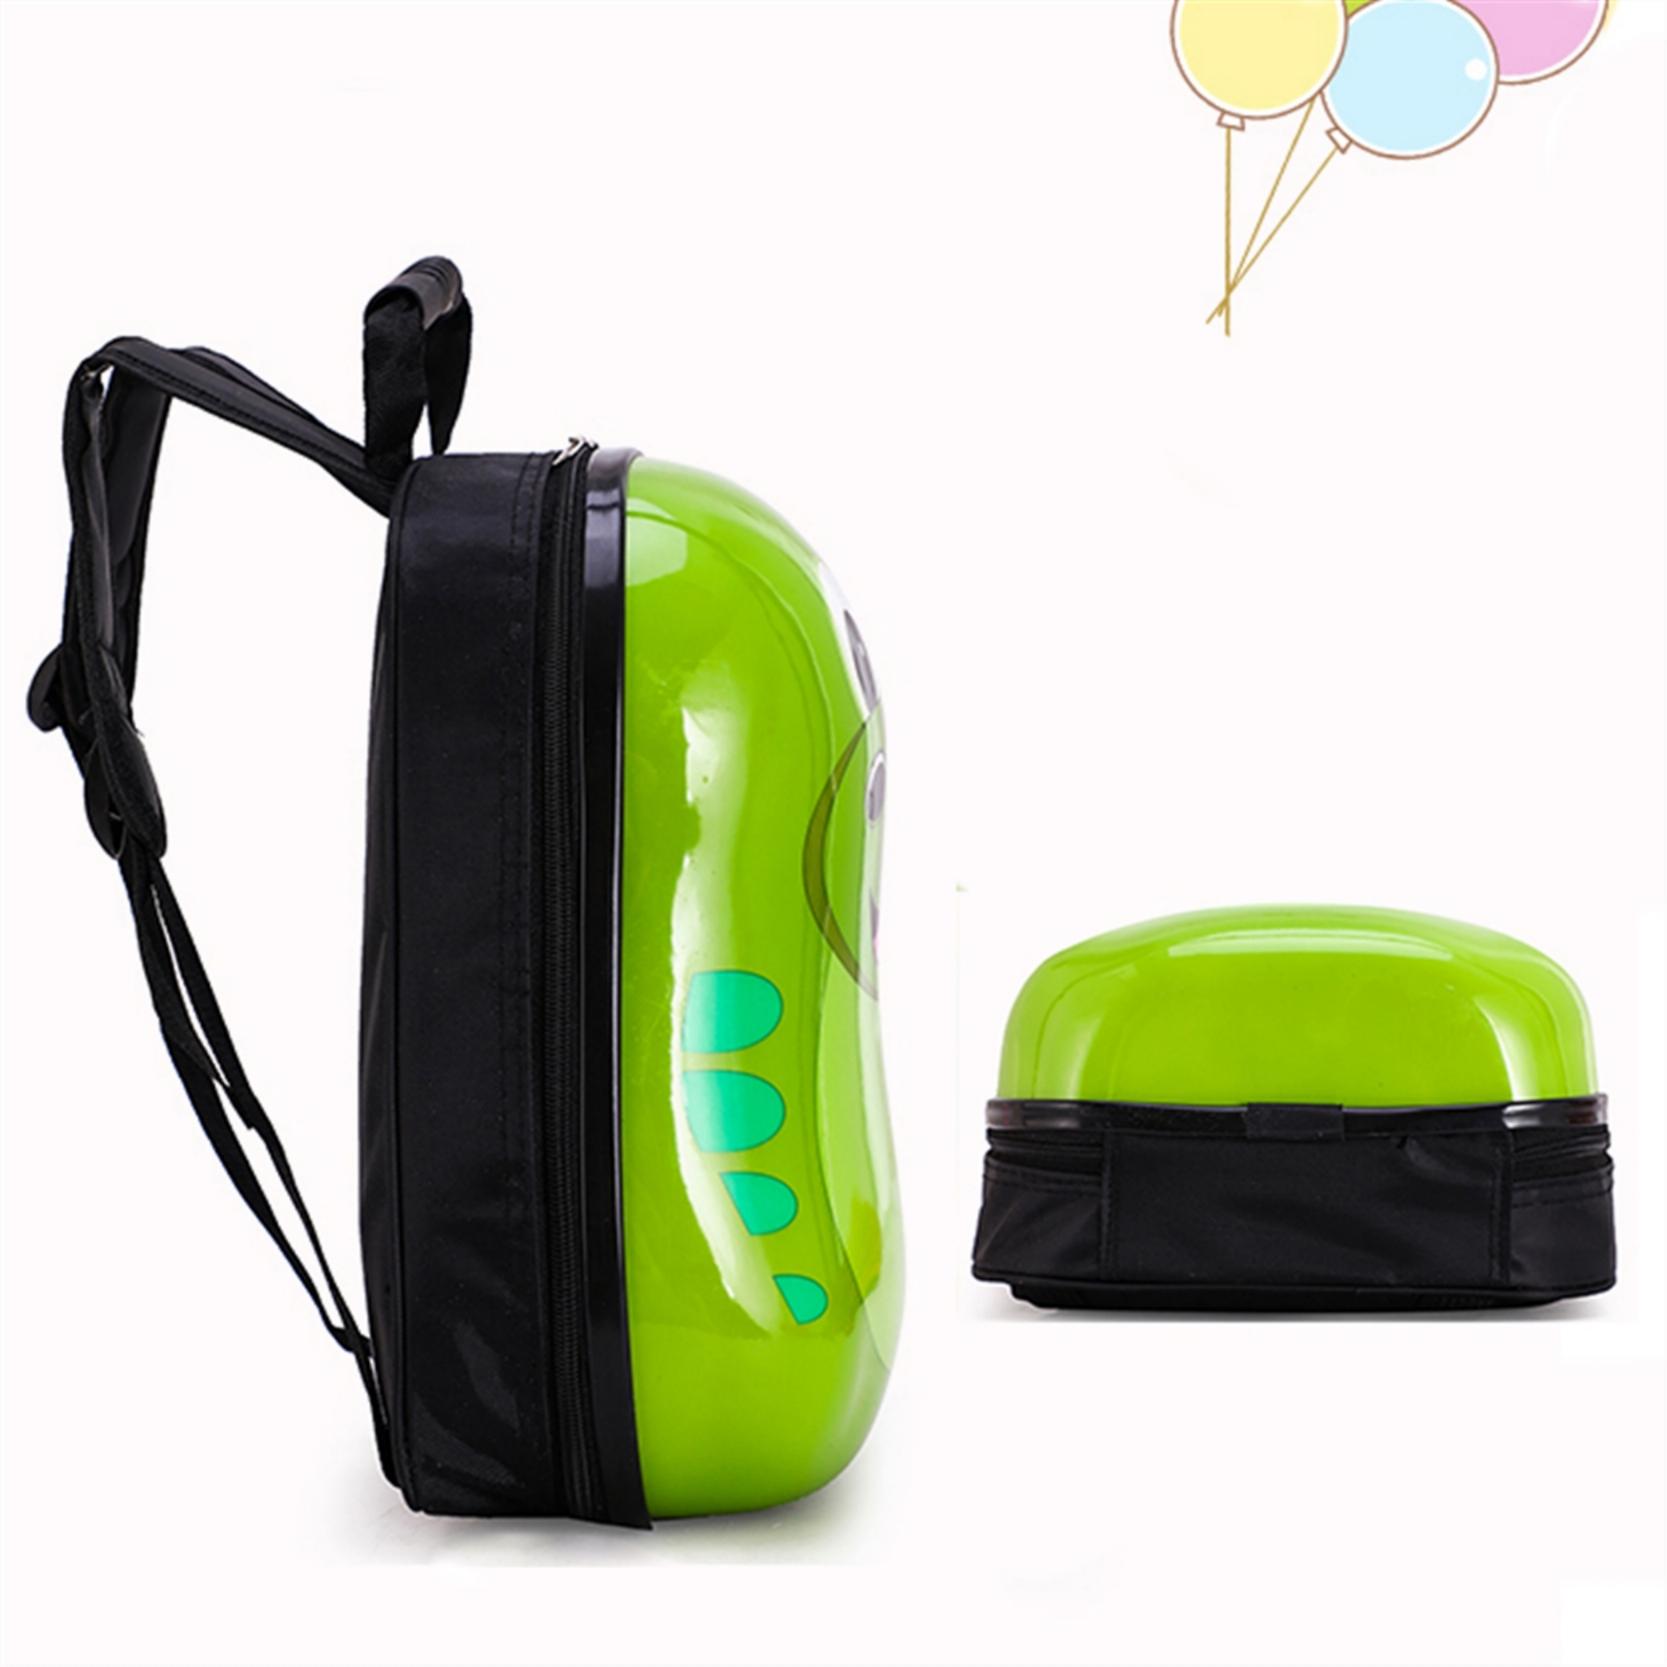

## Dinosaur 17 inch Trolley Case

Back

Left side

Right side

13 inch Backpack

Front

Side

Name: animal cartoon egg shaped trolley case, schoolbag

Origin: Zhejiang Province, China

Material: ABS + PC resin + Polyester

Pull rod: aluminum alloy, adjustable

Wheel: round, PVC material

Size: 17 inch trolley case, 13 inch schoolbag

Three dimensional hard shell children's backpack
ABS material