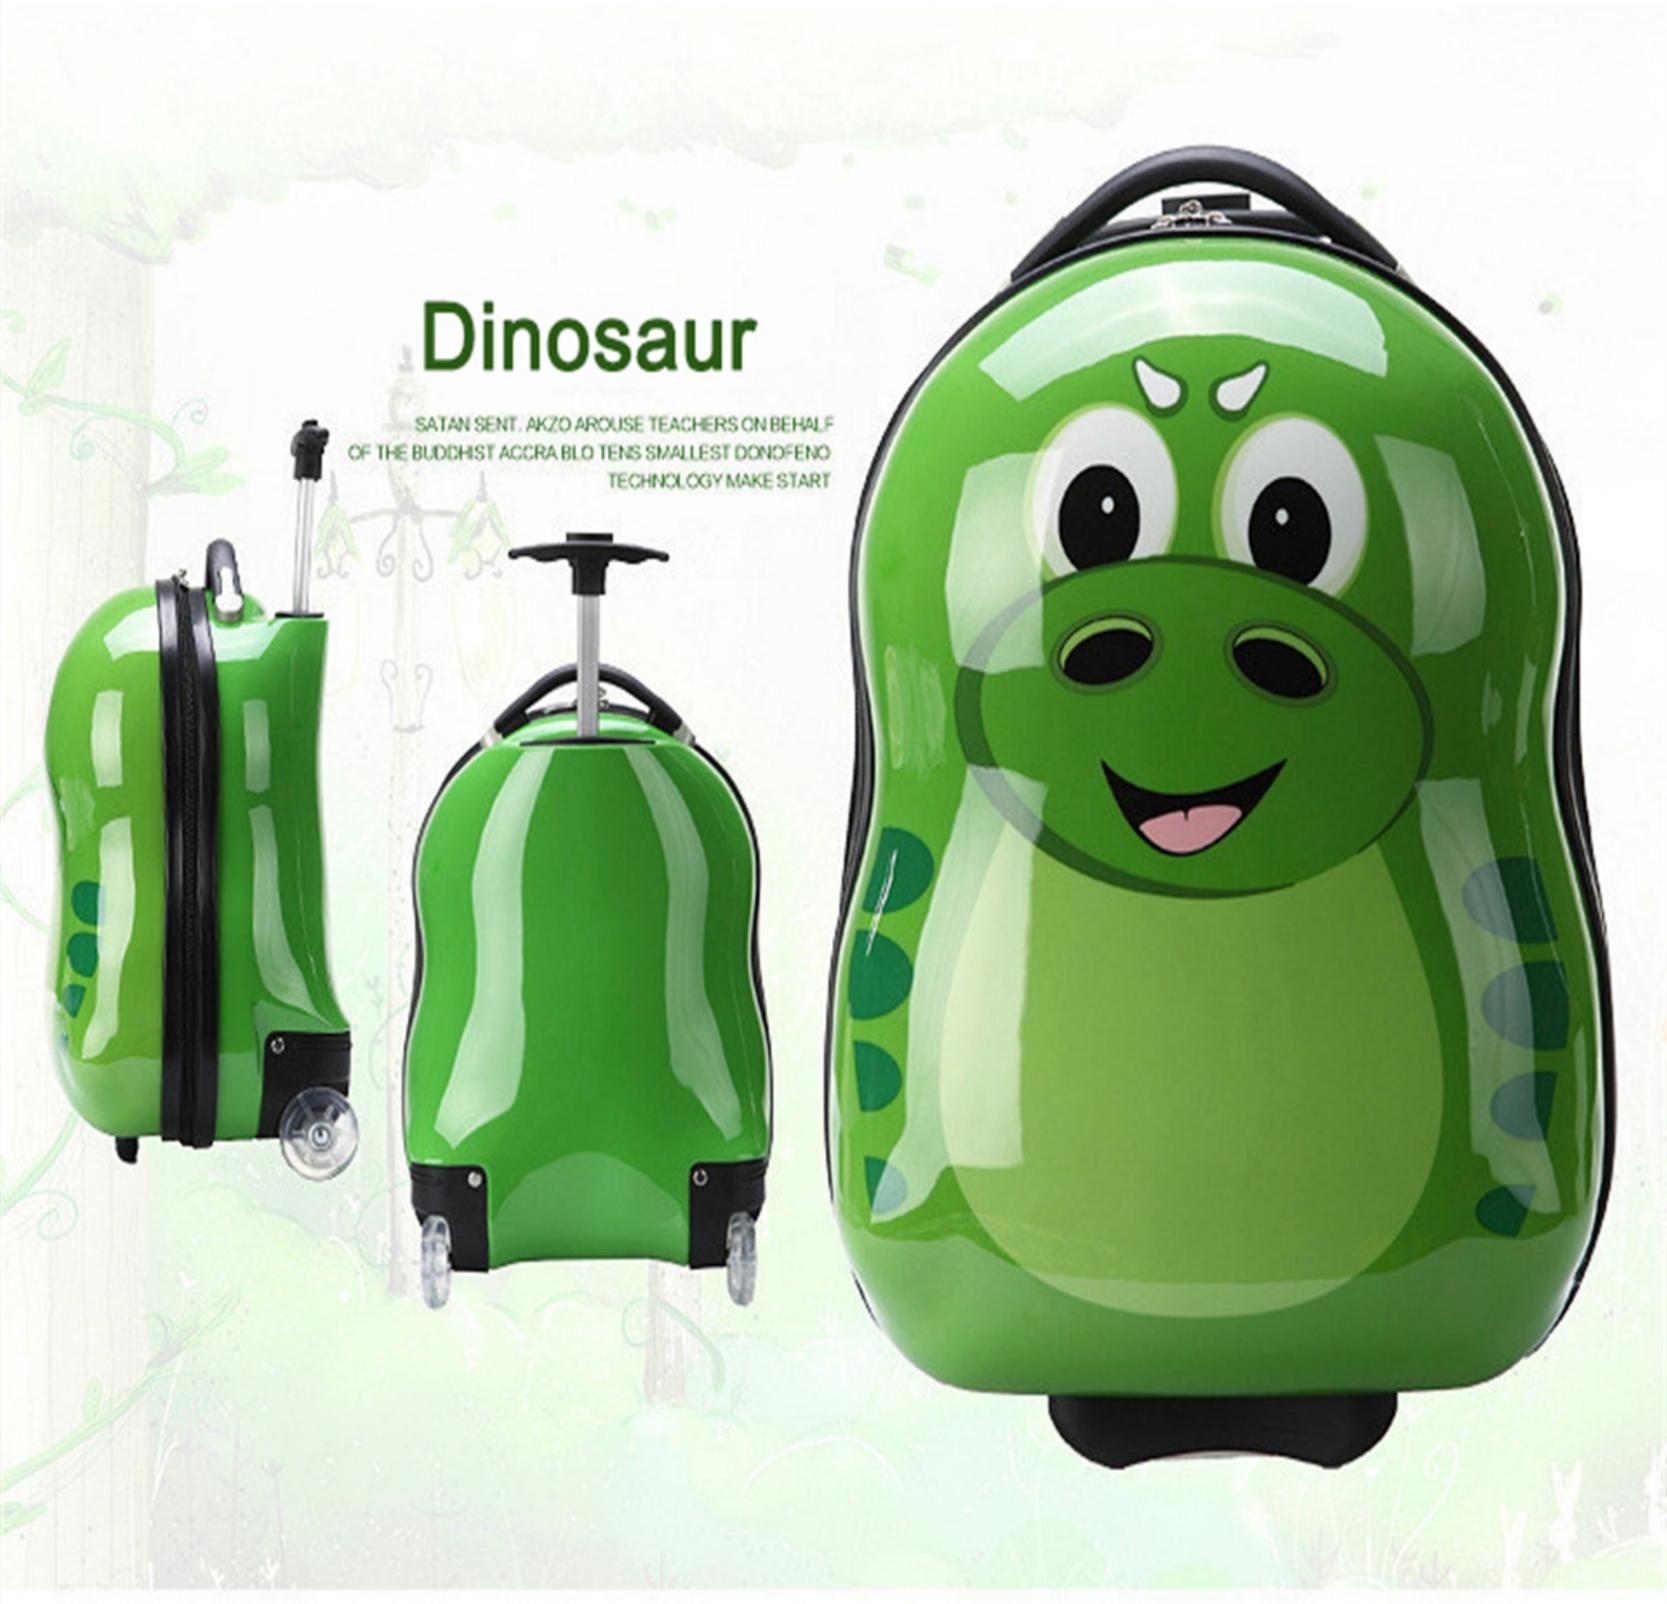

## Dinosaur 17 inch Trolley Case

Back

Left side

Right side

13 inch Backpack

Front

Side

Name: animal cartoon egg shaped trolley case, schoolbag

Origin: Zhejiang Province, China

Material: ABS + PC resin + Polyester

Pull rod: aluminum alloy, adjustable

Wheel: round, PVC material

Size: 17 inch trolley case, 13 inch schoolbag

Three dimensional hard shell children's backpack
ABS material