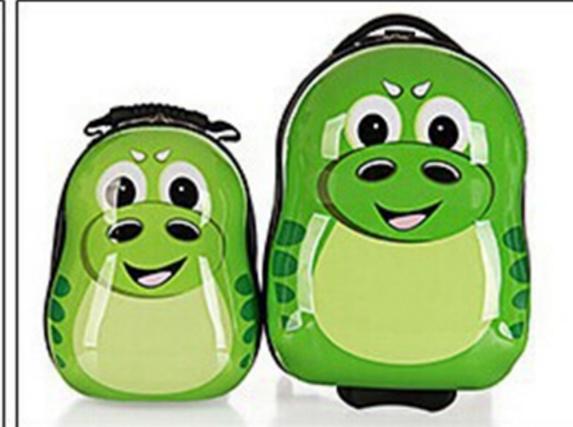

## Dinosaur 17 inch Trolley Case

Back

Left side

Right side

13 inch Backpack

Front

Side

Name: animal cartoon egg shaped trolley case, schoolbag

Origin: Zhejiang Province, China

Material: ABS + PC resin + Polyester

Pull rod: aluminum alloy, adjustable

Wheel: round, PVC material

Size: 17 inch trolley case, 13 inch schoolbag

Three dimensional hard shell children's backpack
ABS material