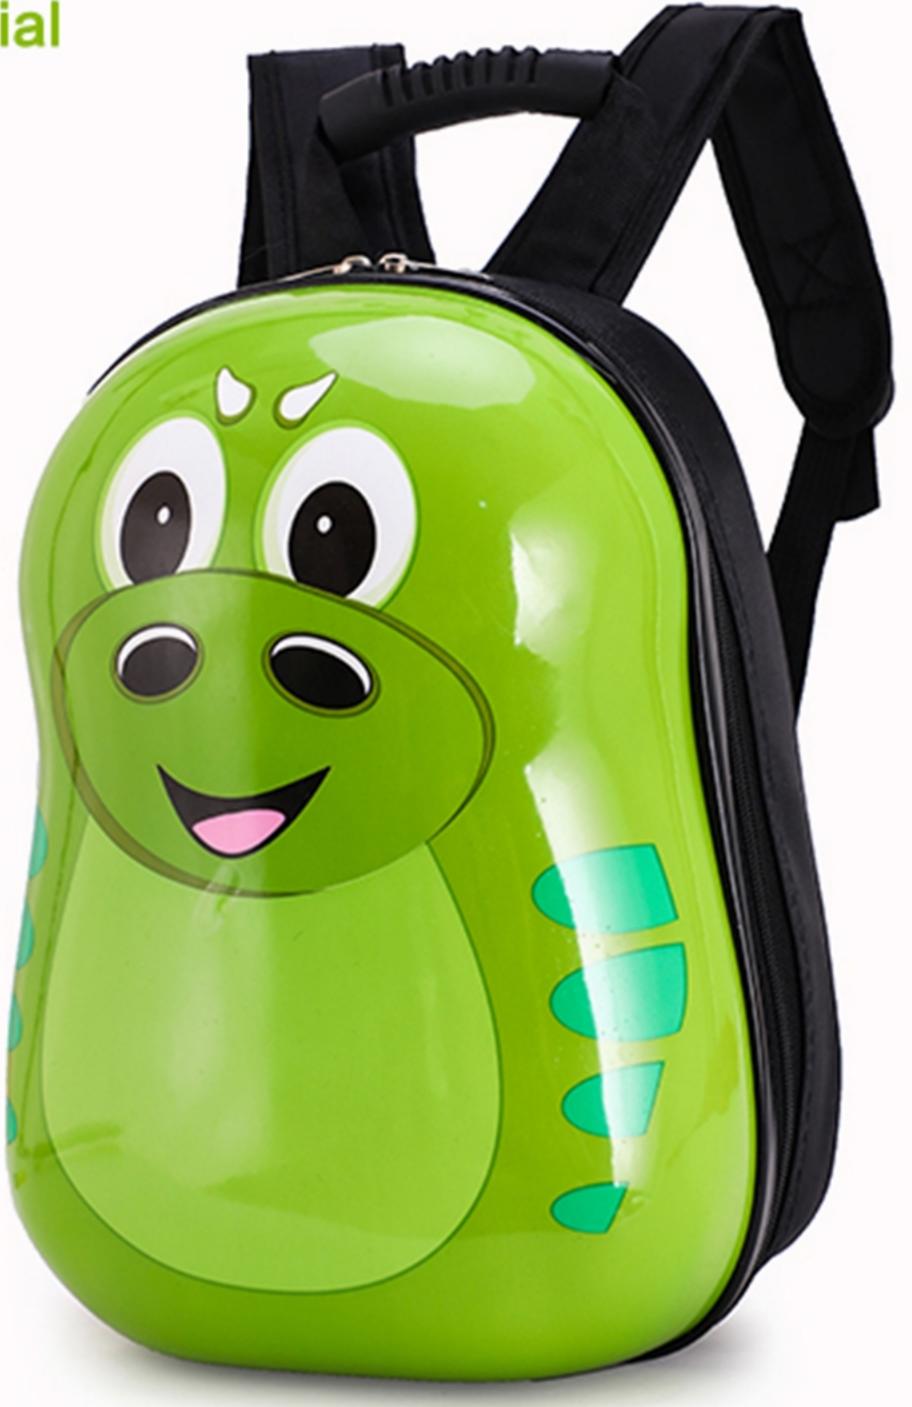

## Dinosaur 17 inch Trolley Case

Back

Left side

Right side

13 inch Backpack

Front

Side

Name: animal cartoon egg shaped trolley case, schoolbag

## Children's backpack

3D solid hard shell with multiple patterns

Product Name: 3D stereo Backpack

Product type: 0.26kg

Product style: multiple options

Product size: L 32cm \* W 14cm \* H 23cm

Product material: 3D solid hard shell, ABS material