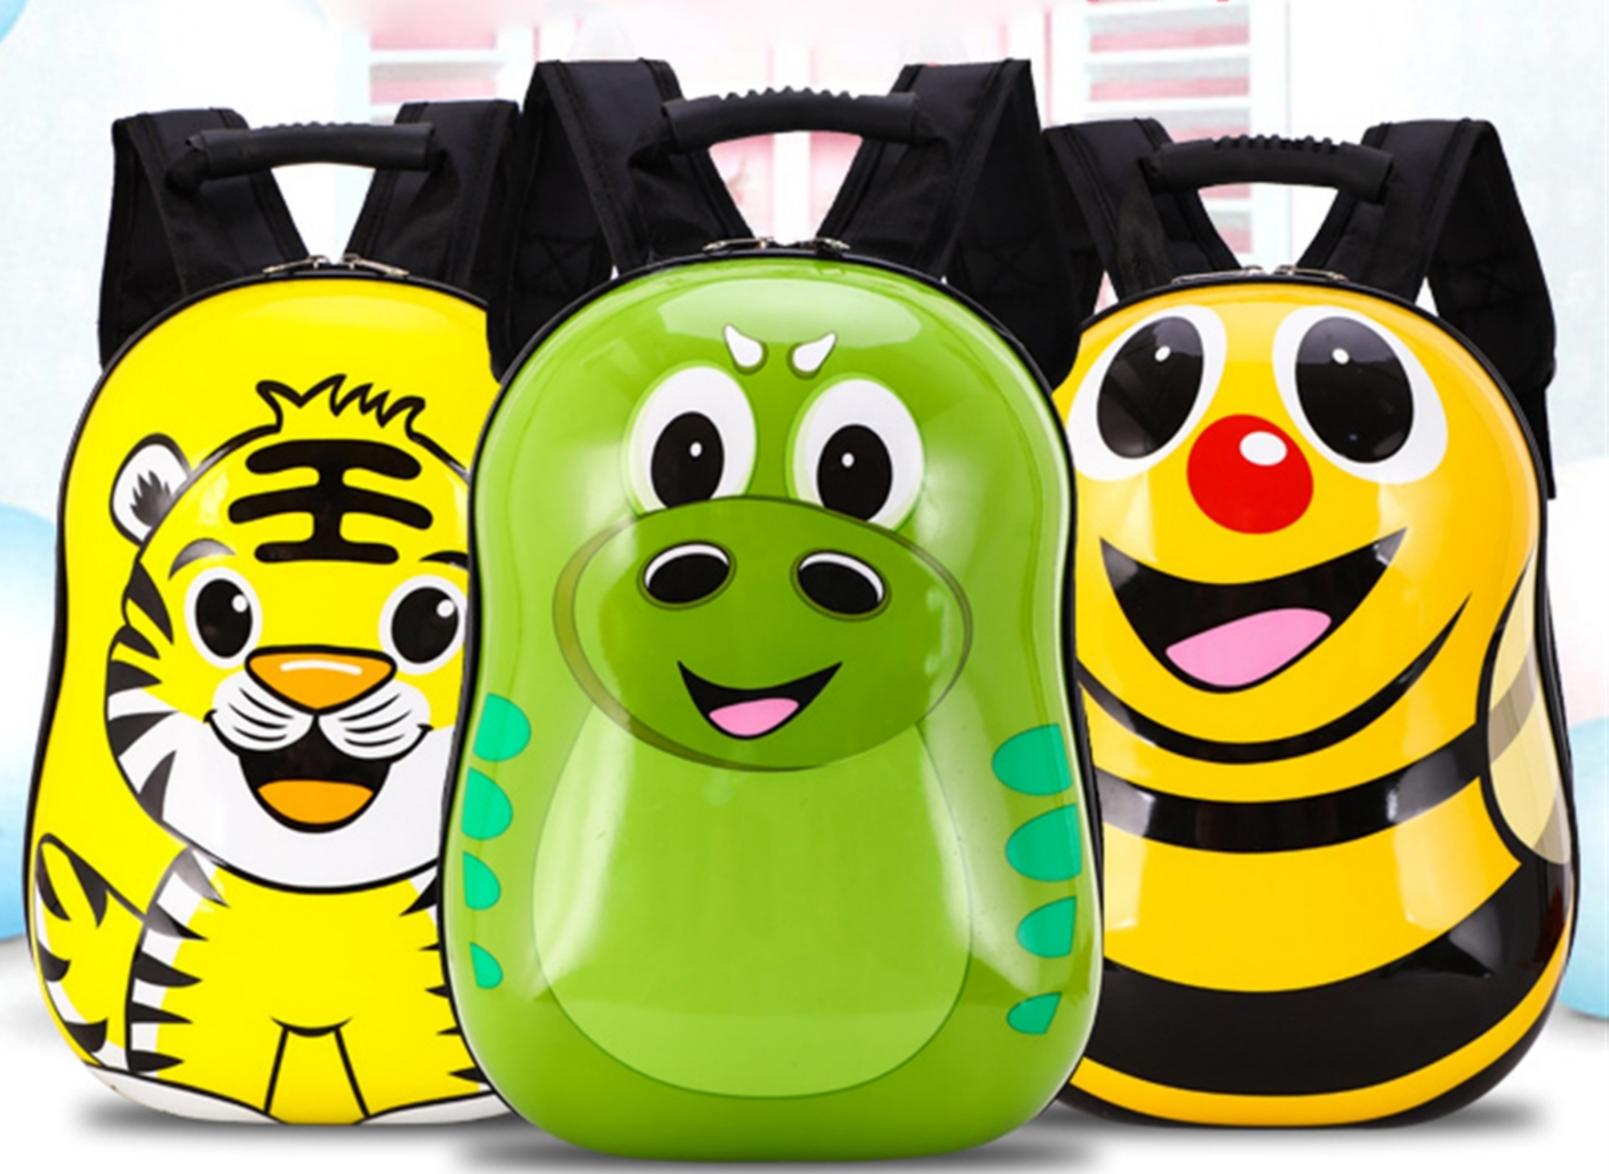

## Children's backpack

3D solid hard shell with multiple patterns

Product Name: 3D stereo Backpack

Product type: 0.26kg

Product style: multiple options

Product size: L 32cm \* W 14cm \* H 23cm

Product material: 3D solid hard shell, ABS material

Colorful colors make every day full of surprises and enjoy the happiness of life