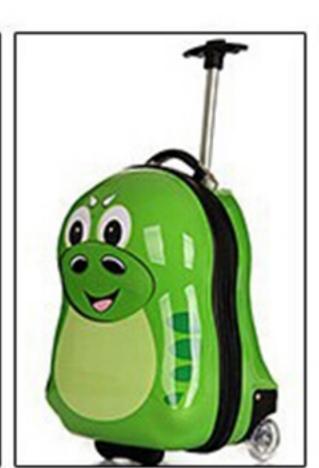

## Dinosaur 17 inch Trolley Case

Back

Left side

Right side

13 inch Backpack

Front

Side

Name: animal cartoon egg shaped trolley case, schoolbag