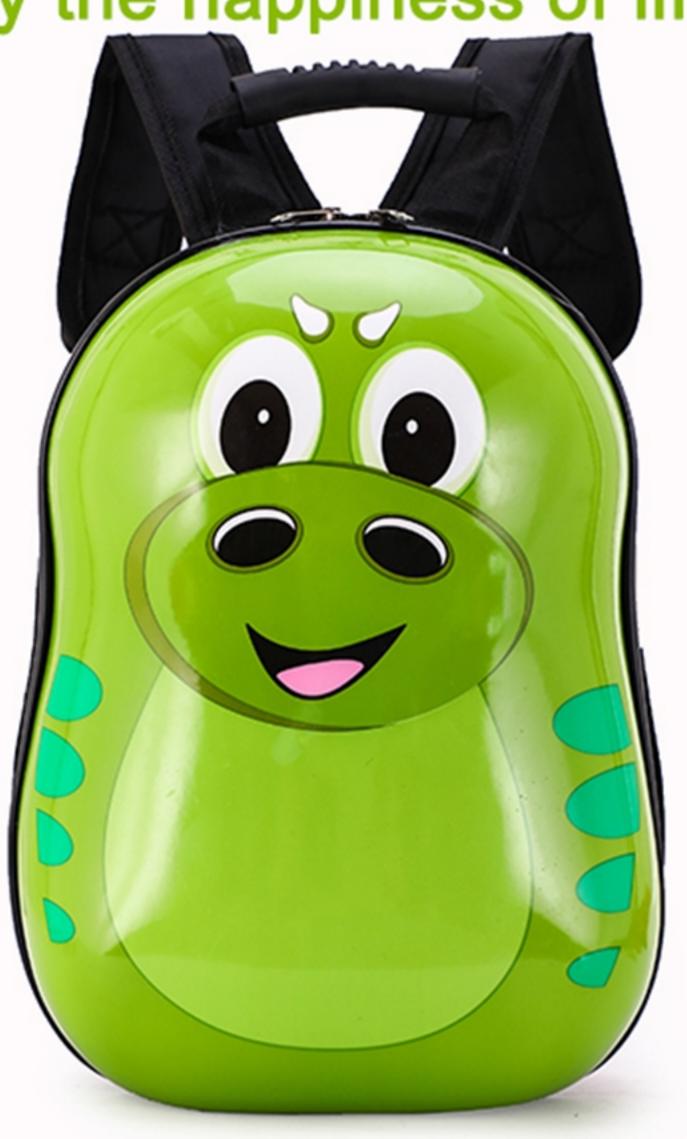

## Dinosaur 17 inch Trolley Case

Back

Left side

Right side

13 inch Backpack

Front

Side

Name: animal cartoon egg shaped trolley case, schoolbag

## Children's backpack

3D solid hard shell with multiple patterns

Product Name: 3D stereo Backpack

Product type: 0.26kg

Product style: multiple options

Product size: L 32cm \* W 14cm \* H 23cm

Product material: 3D solid hard shell, ABS material