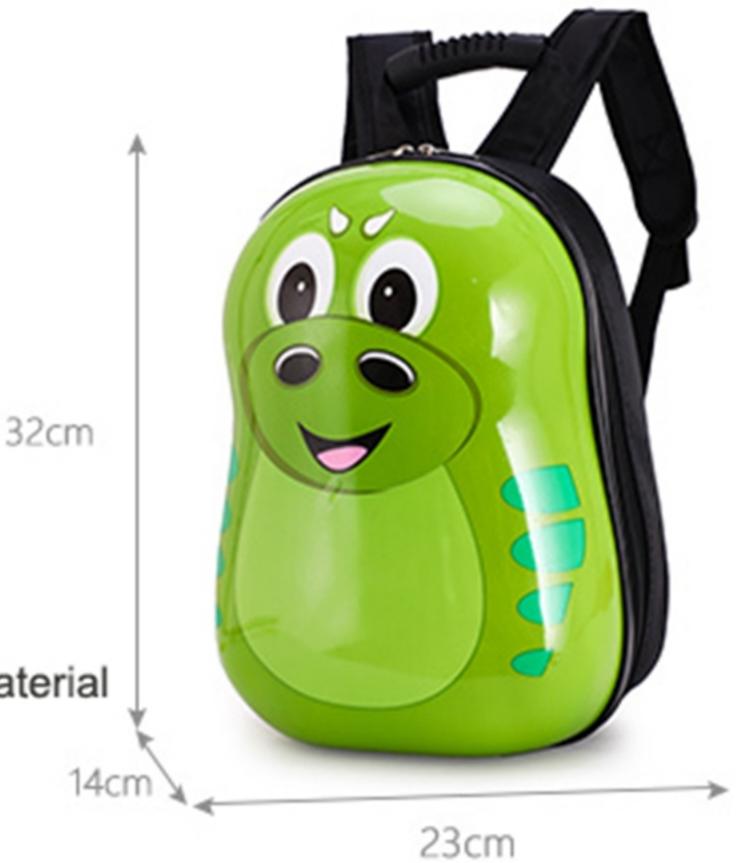

## Children's backpack

3D solid hard shell with multiple patterns

Product Name: 3D stereo Backpack

Product type: 0.26kg

Product style: multiple options

Product size: L 32cm \* W 14cm \* H 23cm

Product material: 3D solid hard shell, ABS material