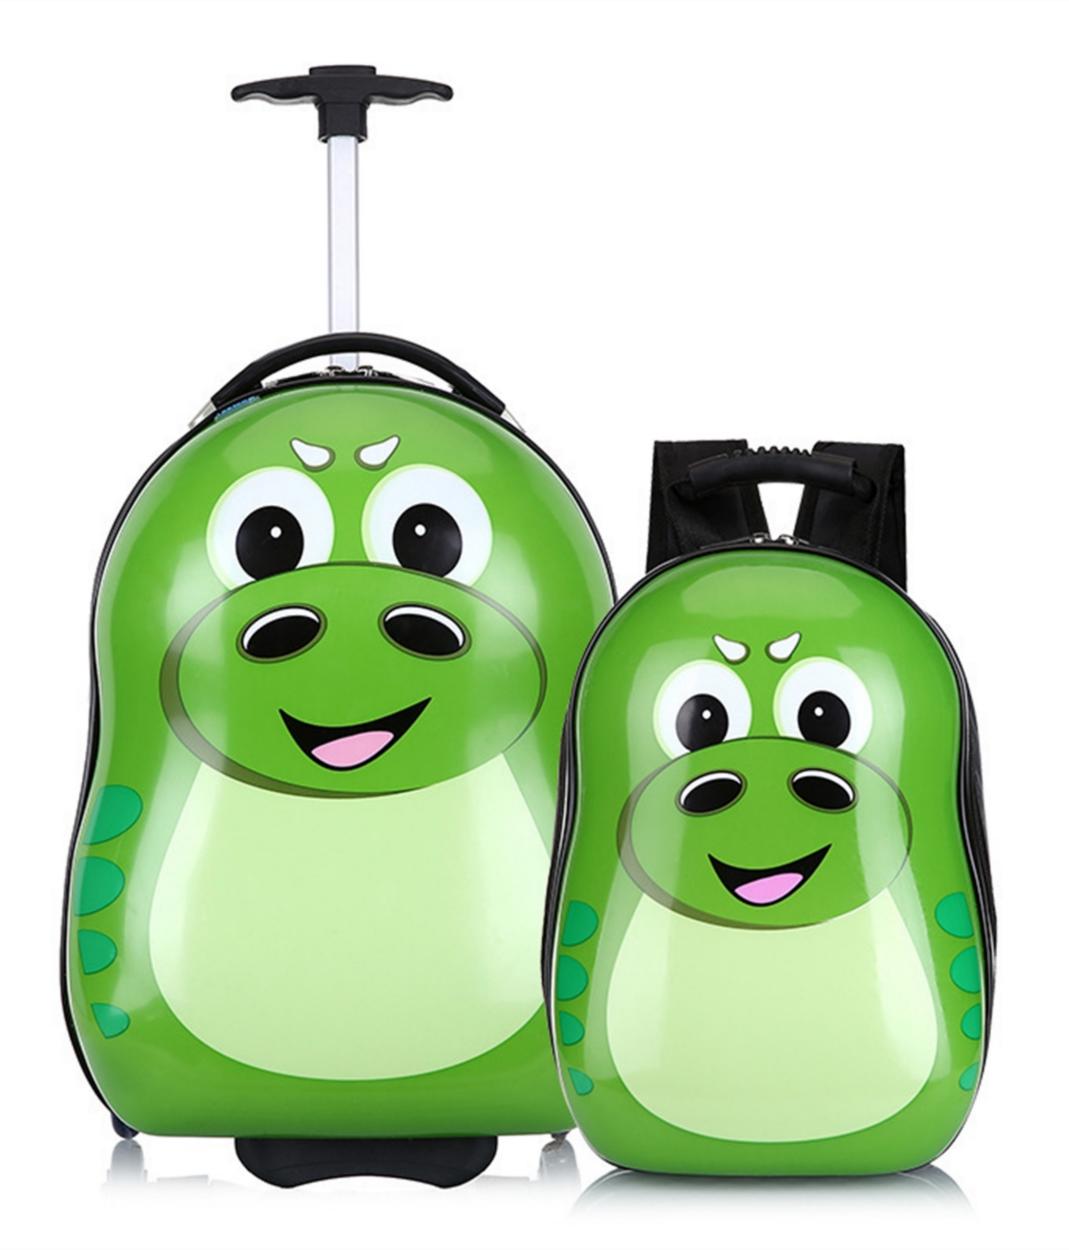

## Dinosaur 17 inch Trolley Case

Back

Left side

Right side

13 inch Backpack

Front

Side

Name: animal cartoon egg shaped trolley case, schoolbag

Origin: Zhejiang Province, China

Material: ABS + PC resin + Polyester

Pull rod: aluminum alloy, adjustable

Wheel: round, PVC material

Size: 17 inch trolley case, 13 inch schoolbag

Three dimensional hard shell children's backpack
ABS material