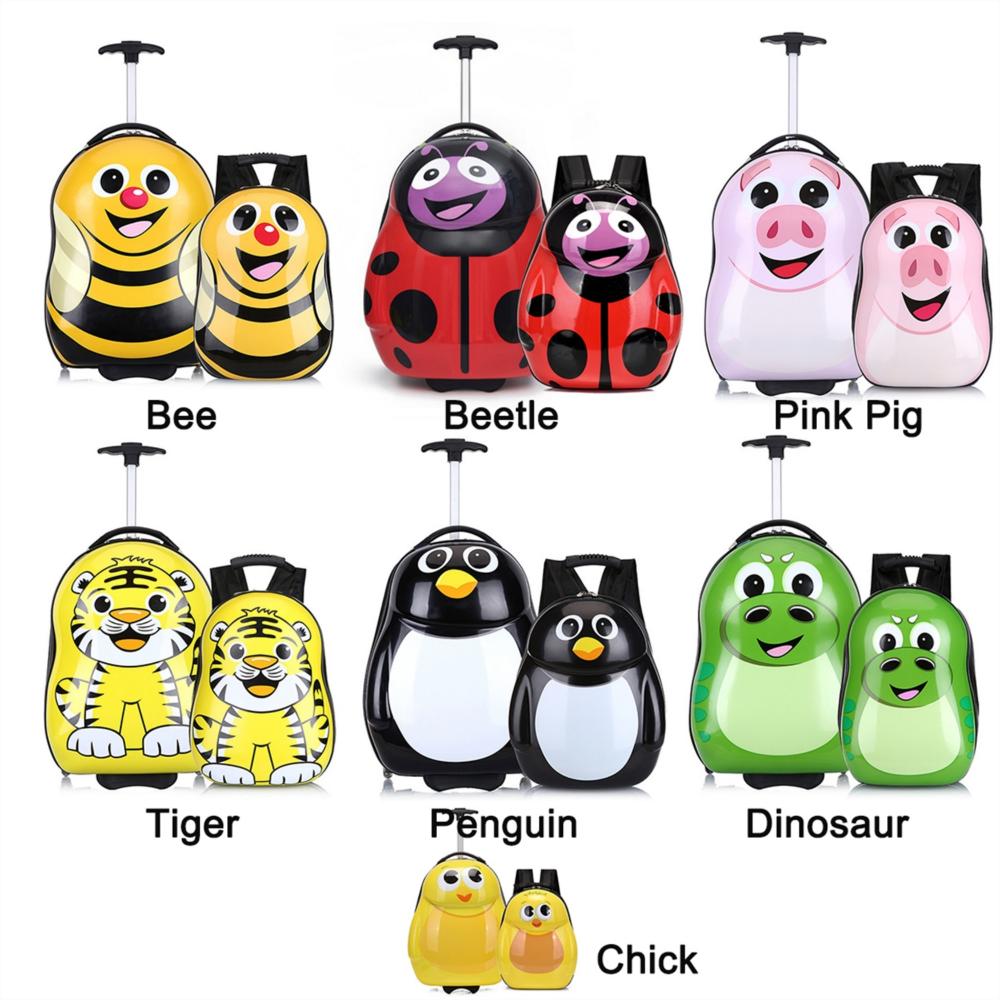

## Dinosaur 17 inch Trolley Case

Back

Left side

Right side

13 inch Backpack

Front

Side

Name: animal cartoon egg shaped trolley case, schoolbag

Origin: Zhejiang Province, China

Material: ABS + PC resin + Polyester

Pull rod: aluminum alloy, adjustable

Wheel: round, PVC material

Size: 17 inch trolley case, 13 inch schoolbag

Three dimensional hard shell children's backpack
ABS material

## Children's backpack

3D solid hard shell with multiple patterns

Product Name: 3D stereo Backpack

Product type: 0.26kg

Product style: multiple options

Product size: L 32cm \* W 14cm \* H 23cm

Product material: 3D solid hard shell, ABS material