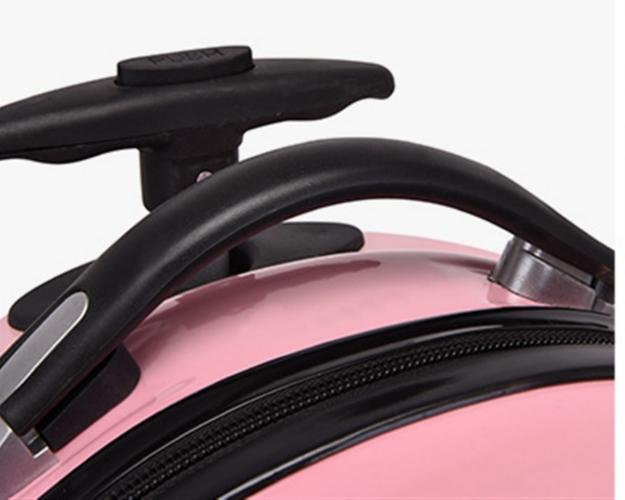

Origin: Zhejiang Province, China

Material: ABS + PC resin + Polyester

Pull rod: aluminum alloy, adjustable

Wheel: round, PVC material

Size: 17 inch trolley case, 13 inch schoolbag

Three dimensional hard shell children's backpack
ABS material