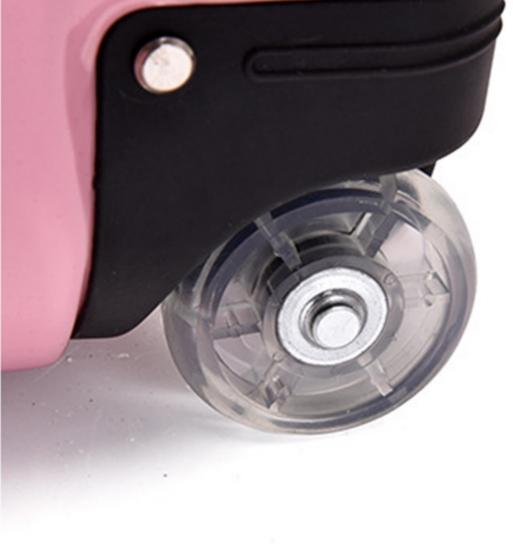

Origin: Zhejiang Province, China

Material: ABS + PC resin + Polyester

Pull rod: aluminum alloy, adjustable

Wheel: round, PVC material

Size: 17 inch trolley case, 13 inch schoolbag

Three dimensional hard shell children's backpack
ABS material