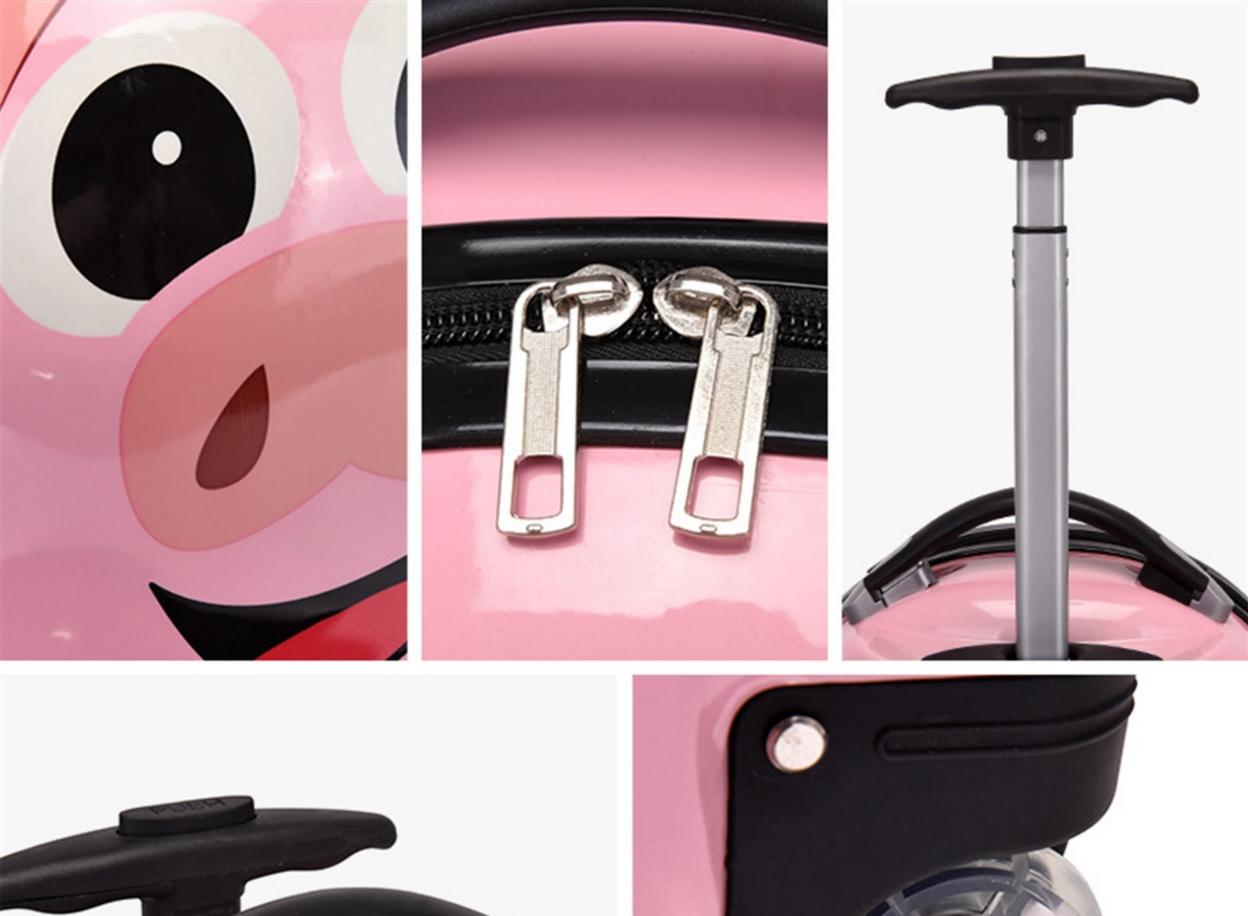

Origin: Zhejiang Province, China

Material: ABS + PC resin + Polyester

Pull rod: aluminum alloy, adjustable

Wheel: round, PVC material

Size: 17 inch trolley case, 13 inch schoolbag

Three dimensional hard shell children's backpack
ABS material