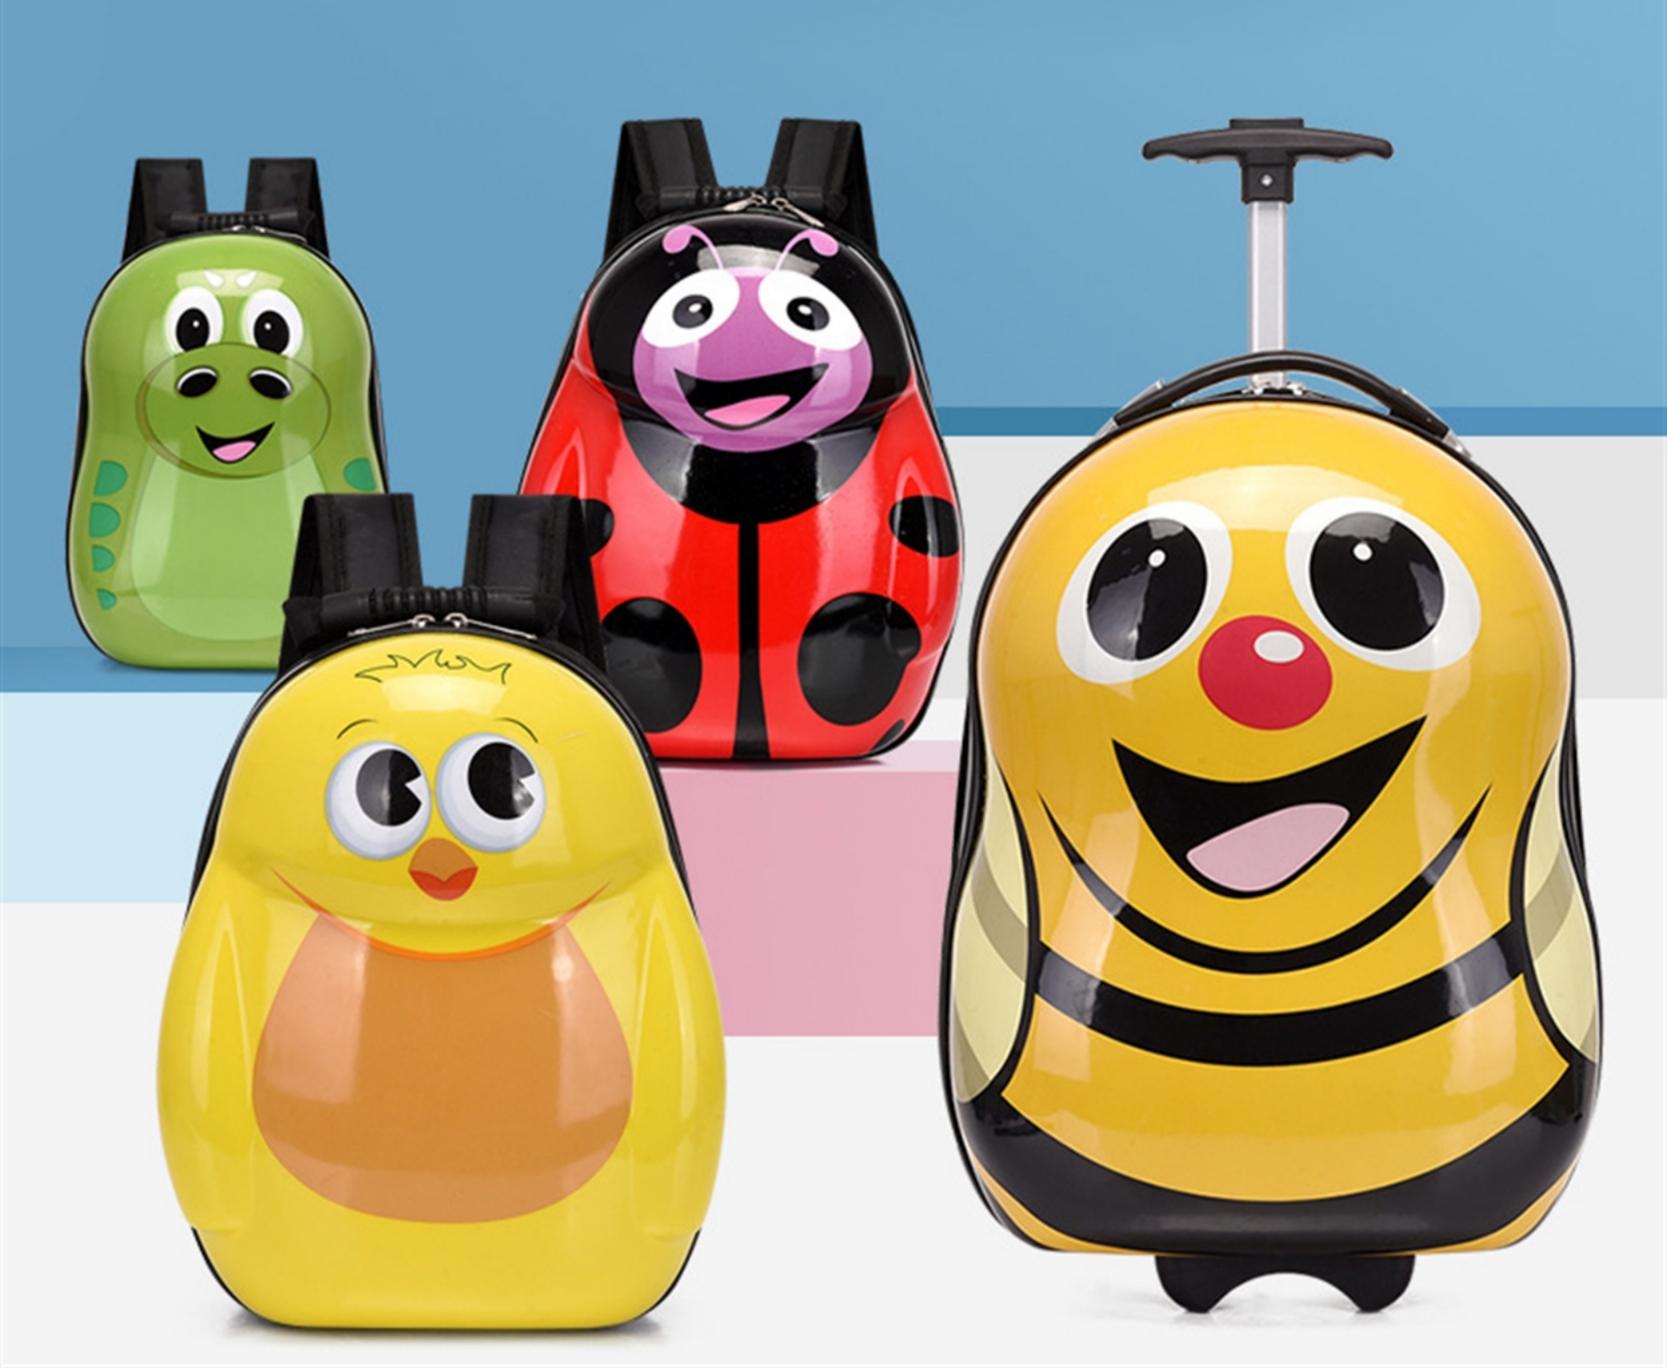

## Dinosaur 17 inch Trolley Case

Back

Left side

Right side

13 inch Backpack

Front

Side

Name: animal cartoon egg shaped trolley case, schoolbag

## Children's backpack

3D solid hard shell with multiple patterns

Product Name: 3D stereo Backpack

Product type: 0.26kg

Product style: multiple options

Product size: L 32cm \* W 14cm \* H 23cm

Product material: 3D solid hard shell, ABS material