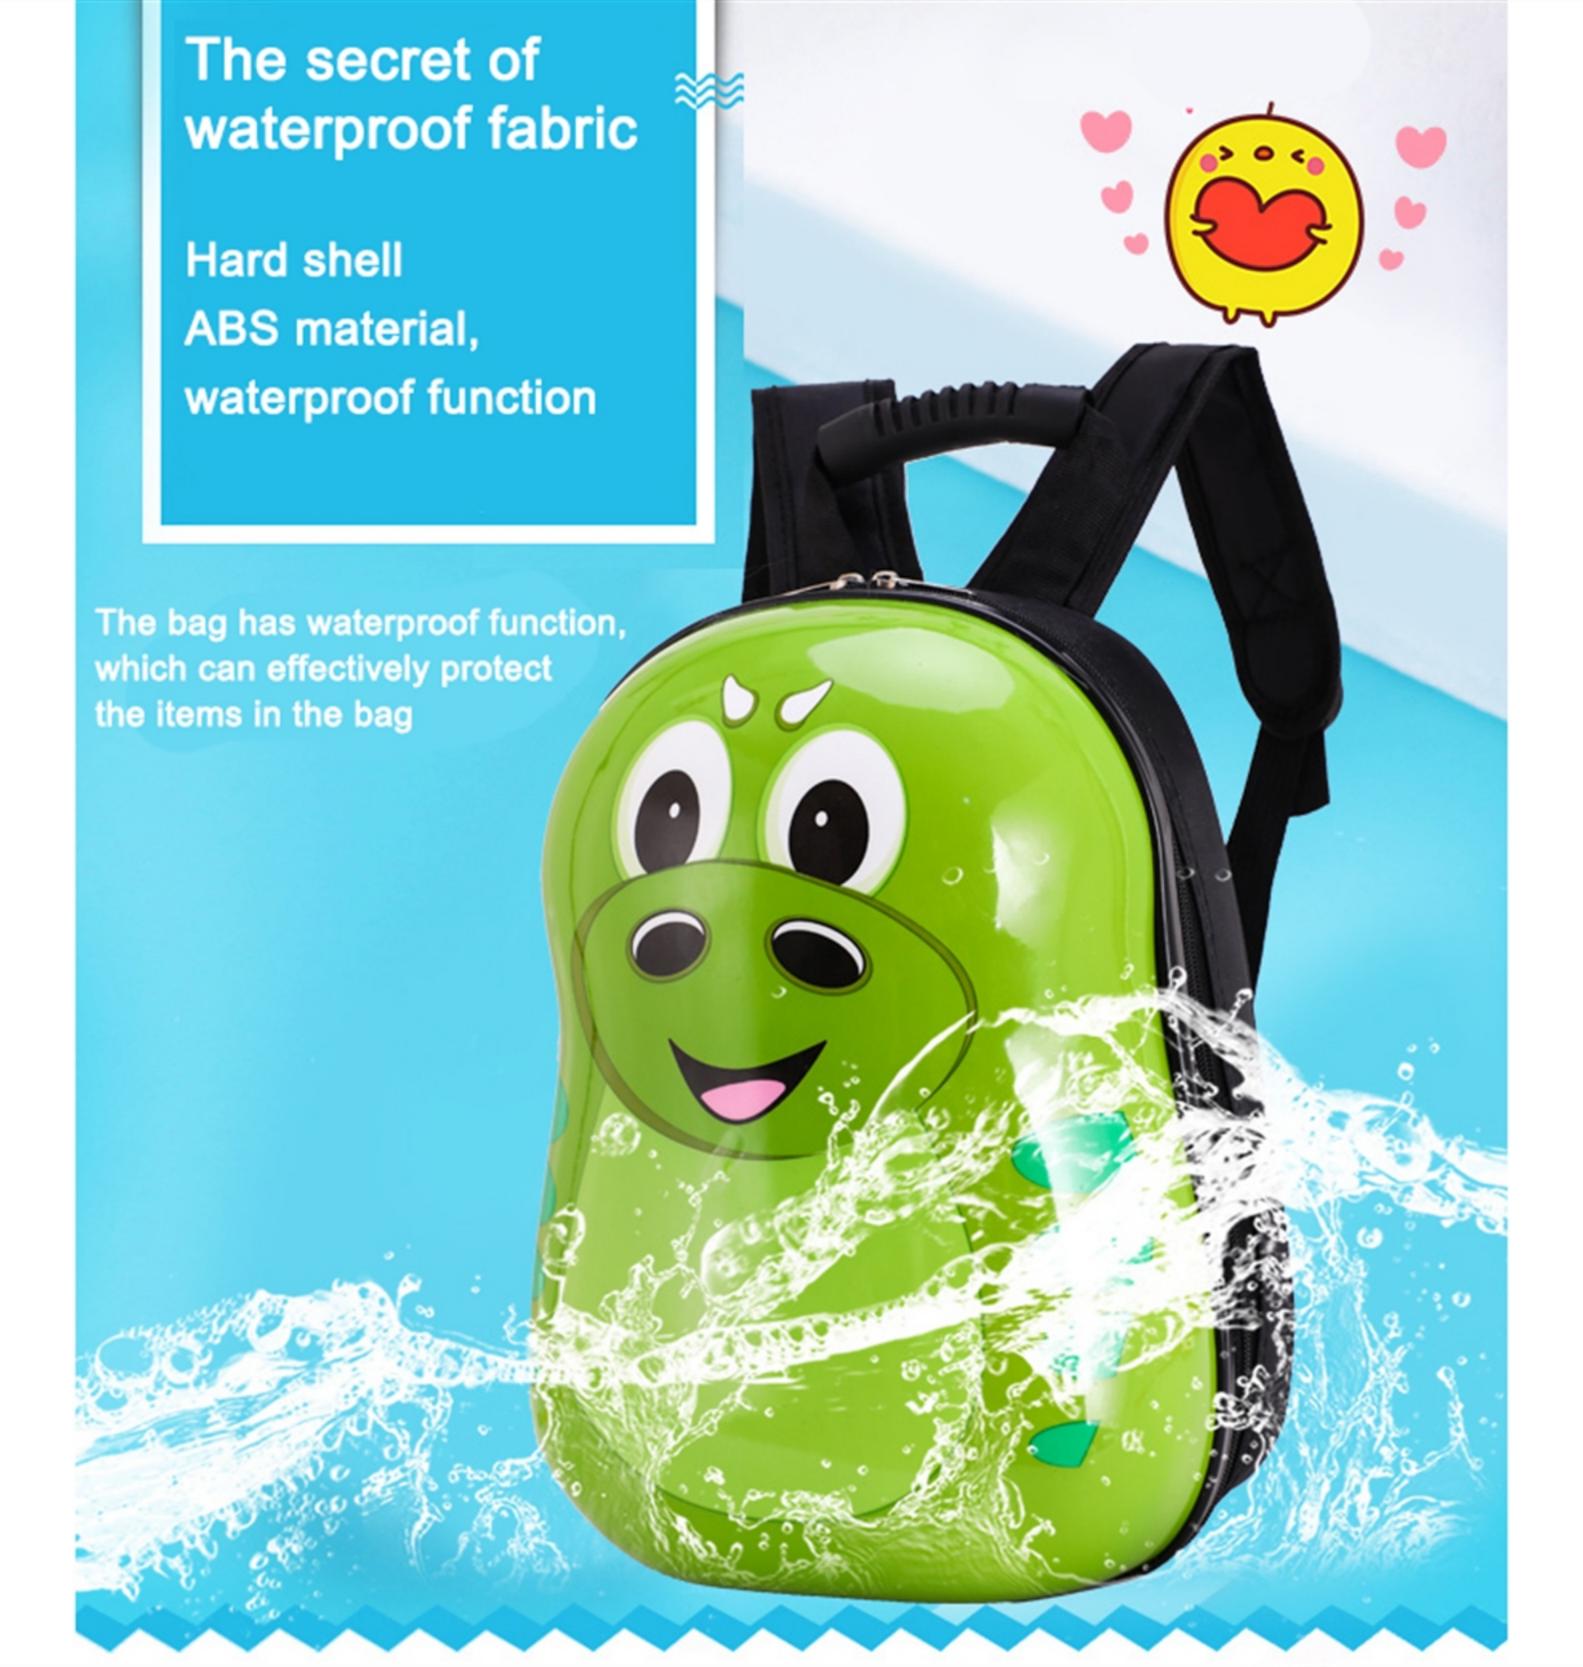

Origin: Zhejiang Province, China

Material: ABS + PC resin + Polyester

Pull rod: aluminum alloy, adjustable

Wheel: round, PVC material

Size: 17 inch trolley case, 13 inch schoolbag

Three dimensional hard shell children's backpack
ABS material

## Children's backpack

3D solid hard shell with multiple patterns

Product Name: 3D stereo Backpack

Product type: 0.26kg

Product style: multiple options

Product size: L 32cm \* W 14cm \* H 23cm

Product material: 3D solid hard shell, ABS material