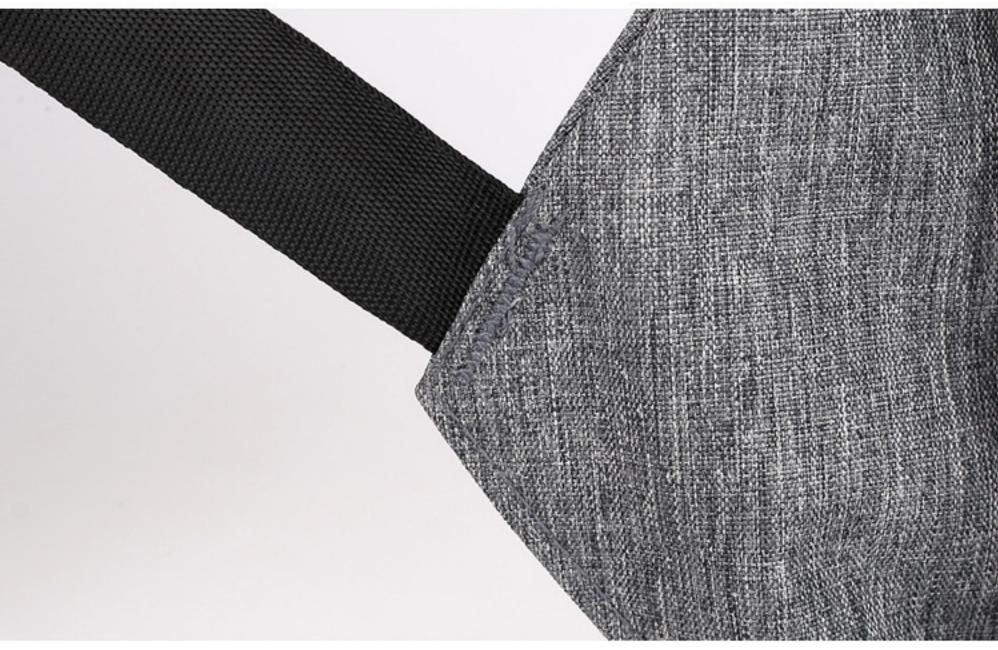

## Shoulder strap triangle reinforcement

Triangle reinforcement design of shoulder strap makes the shoulder strap strong and not easy to damage