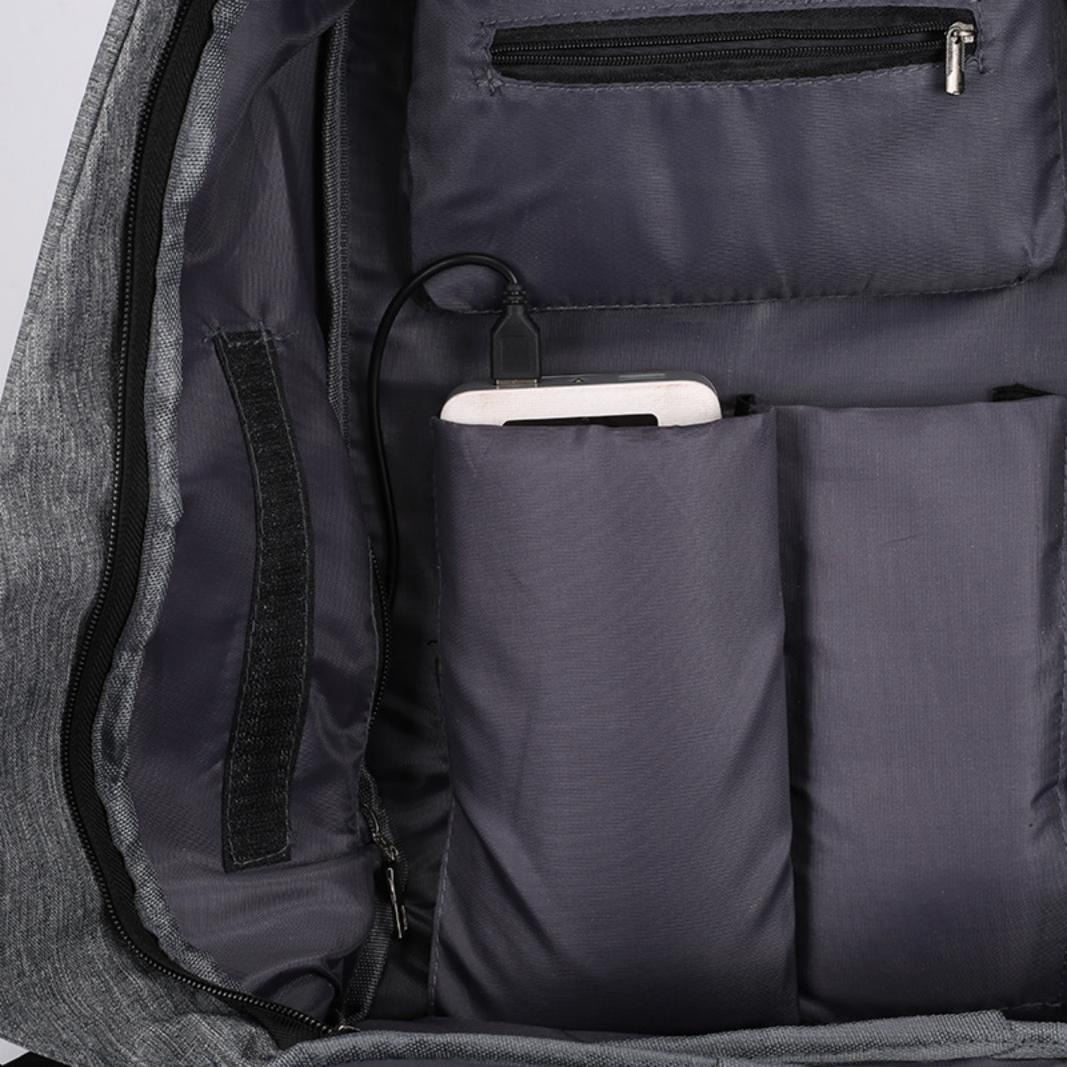

USB charging, practical and convenient the side of the bag is equipped with USB charging port,

which can realize charging function anytime and anywhere, convenient and fast-paced lifestyle

#### USB charging design

The USB charging design of the bag is practical and considerate to charge while walking.