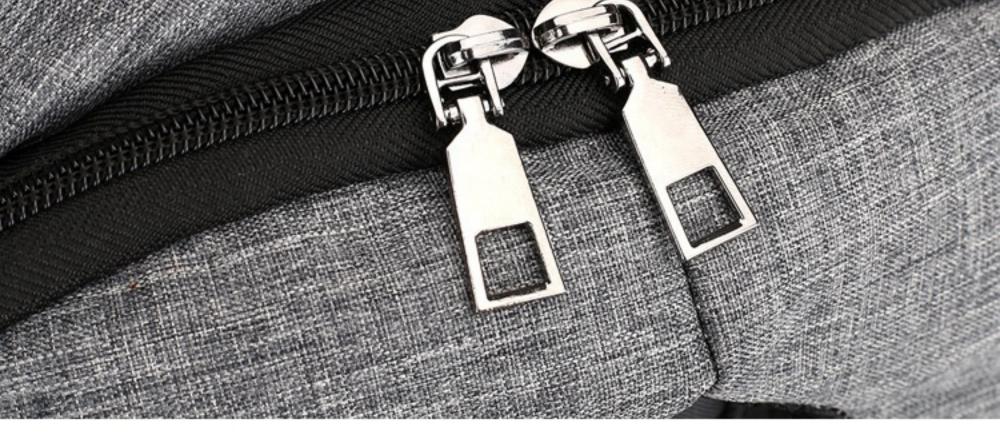

#### Casual double pull head design

The double pull head design of the bag makes it easy to pull and close smoothly without freezing.