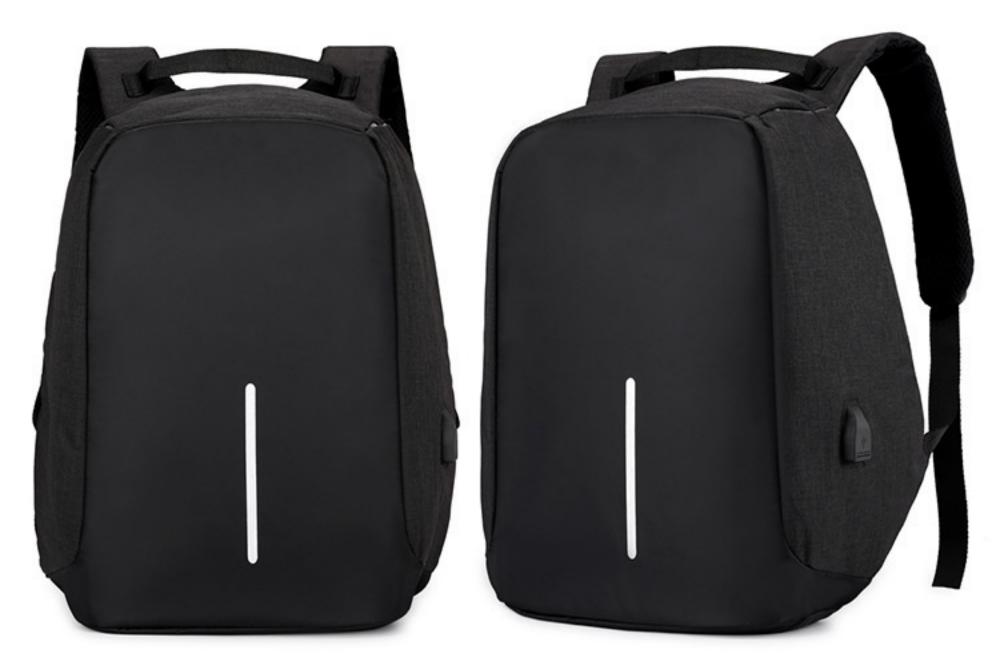

CONVENTION TIME

LAST NIGHT, "LET'S ALL MUDITATE," SHE COMMANDED AT HER MEATPACKING DISTRICT SPACE. "TODAY IS A LITTLE





NEAR NINE O'CLOCK, THE DESIGNATED CUTOFF THRETHERE SEEMED NO SIGNS OF DESPERSAL-PERHAPS BUCAUSE. THE FLASTIC SNAP-BAND WATCHES CDGOFFERED GRATIS AS INO GIFTS WERE ALL SHOWING JAPANESE TIME, DIANE VON PURSTENBERG HOWEVER, WAS REINNING ON DEMOCRATIC NATIONAL CONVENTION TIME. LAST NIGHT, "LET'S ALL MEDITATE," SHE COMMANDED AT HER MEATPACKING DISTRICT SPACE. "TODAY IS A LETTLE





SEE THE LIGHTS, SEE THE PARTY, THE BALL GOWNSI SEE YOU MARE YOUR WAY THROUGH. THE CROWDYOU SAY HELIOITTLE DID I KNOWEE THE LIGHTS, SEE THE PARTY, THE BALL GOWNSI SEE YOU MAKE YOUR WAY THROUGH THE CROWDYOU SAY HELIOITTLE DID I KNOW





## Color Display





Front display

Microside display





Microside display





Microside display





Microside display





Microside display

# ANGLE INFORMATION

#### FRONT display/FRONT

BAGE BRAND DEVELOPMENT HAS 22 YEARS, IT IS ONE OF TH TRANSFORMATION SPORTS BRAND.





#### Microside Display/SIDE

BAGE BRAND DEVELOPMENT HAS 22 YEARS. IF IS ONE OF THI TRANSFORMATION SPORTS BRAND.





#### SIDE display/SIDE

BAGE BRAND DEVELOPMENT HAS 22 YEARS. IT IS ONE OF THE TRANSFORMATION SPORTS BRAND.

## Light gray



#### Back Display/SIDE

BAGE BRAND DEVELOPMENT HAS 22 YEARS. IT IS ONE OF TH TRANSFORMATION SPORTS BRAND.





#### BOTTOM display/BOTTOM

BAGE BRAND DEVELOPMENT HAS 22 YEARS. IT IS ONE OF THE TRANSFORMATION SPORTS BRAND.

\_\_\_\_\_





\_\_\_\_\_

\_\_\_\_\_



## DETAIL INFORMATION

## details



## Shoulder strap triangle reinf