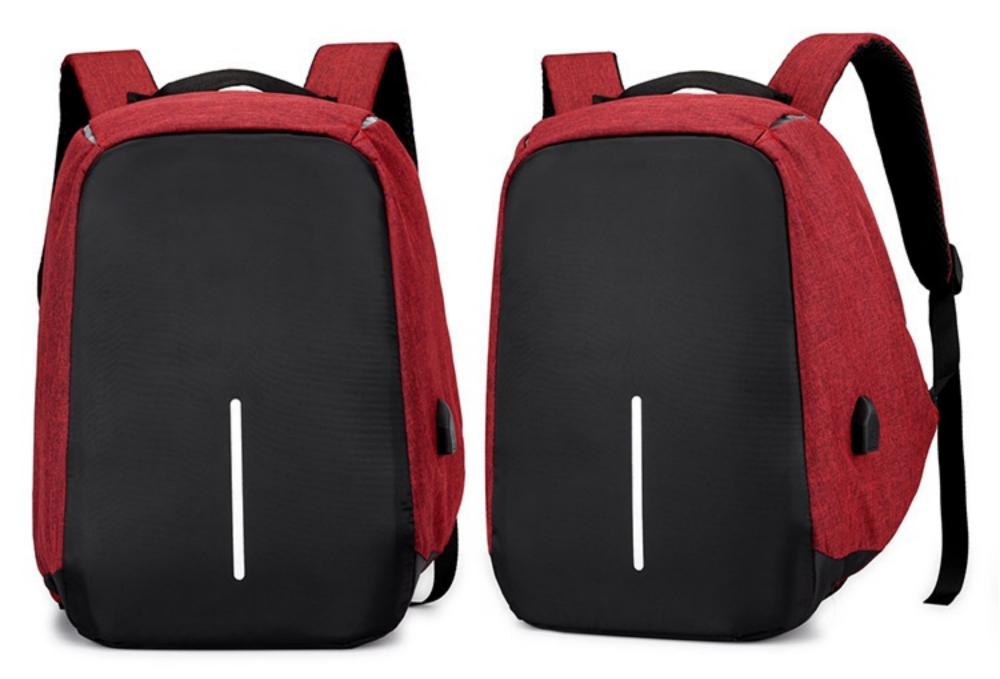

ATE," SHE COMMANDED AT HER MEATPACKING DISTRICT SPACE. "TODAY IS A LITTLE





NEAR NINE O'CLOCK, THE DESIGNATED CUTOFF THRETHERE SEEMED NO SIGNS OF DESPERSAL-PERHAPS BUCAUSE. THE FLASTIC SNAP-BAND WATCHES CDGOFFERED GRATIS AS INO GIFTS WERE ALL SHOWING JAPANESE TIME, DIANE VON PURSTENBERG HOWEVER, WAS REINNING ON DEMOCRATIC NATIONAL CONVENTION TIME. LAST NIGHT, "LET'S ALL MEDITATE," SHE COMMANDED AT HER MEATPACKING DISTRICT SPACE. "TODAY IS A LETTLE





SEE THE LIGHTS, SEE THE PARTY, THE BALL GOWNSI SEE YOU MARE YOUR WAY THROUGH. THE CROWDYOU SAY HELIOITTLE DID I KNOWEE THE LIGHTS, SEE THE PARTY, THE BALL GOWNSI SEE YOU MAKE YOUR WAY THROUGH THE CROWDYOU SAY HELIOITTLE DID I KNOW





## Color Display





Front display

Microside display





Microside display





Microside display





Microside display





Microside display

# ANGLE INFORMATION

#### FRONT display/FRONT

BAGE BRAND DEVELOPMENT HAS 22 YEARS, IT IS ONE OF TH TRANSFORMATION SPORTS BRAND.





#### Microside Display/SIDE

BAGE BRAND DEVELOPMENT HAS 22 YEARS. IF IS ONE OF THI TRANSFORMATION SPORTS BRAND.





#### SIDE display/SIDE

BAGE BRAND DEVELOPMENT HAS 22 YEARS. IT IS ONE OF THE TRANSFORMATION SPORTS BRAND.

## Light gray



#### Back Display/SIDE

BAGE BRAND DEVELOPMENT HAS 22 YEARS. IT IS ONE OF TH TRANSFORMATION SPORTS BRAND.





#### BOTTOM display/BOTTOM

BAGE BRAND DEVELOPMENT HAS 22 YEARS. IT IS ONE OF THE TRANSFORMATION SPORTS BRAND.

\_\_\_\_\_





\_\_\_\_\_

\_\_\_\_\_



## DETAIL INFORMATION

## details



## Shoulder strap triangle reinforcement

Triangle reinforcement design of sho