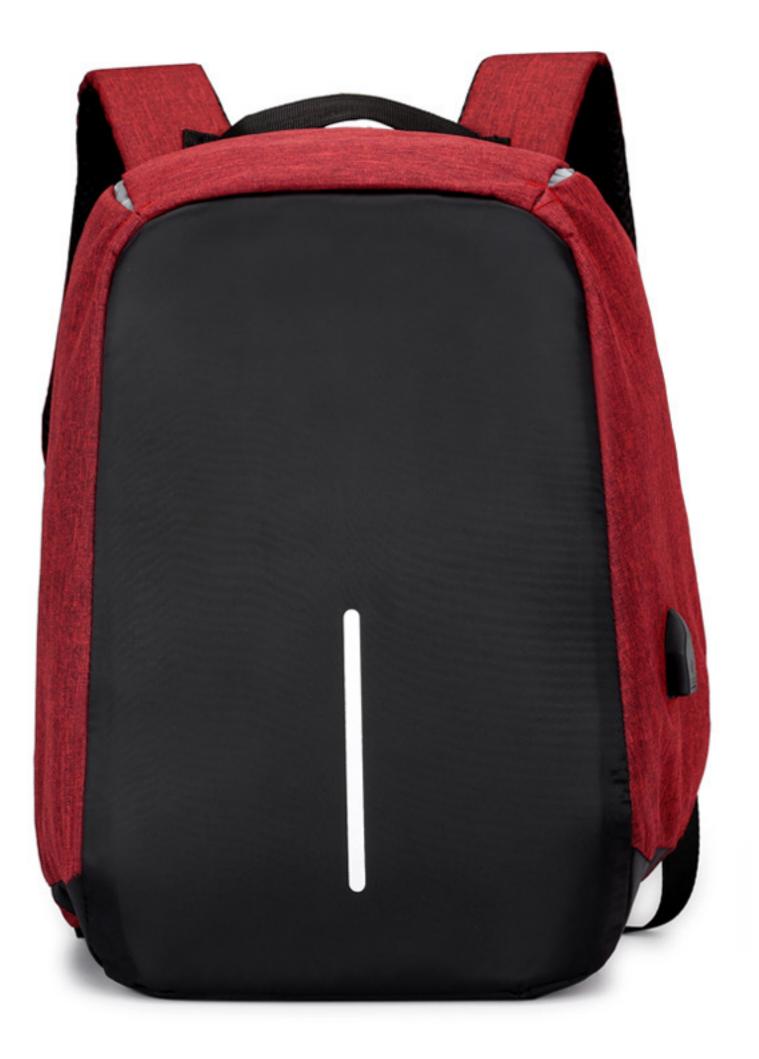

## Technology three-dimensional anti-theft pioneer

Back insert pocket lightweight fashion scientific storage couple same style

LIGHT FASHION SCIENCE STORES THE SAME STYLE OF LOVERS

#### Anti-spillage adhesive layer

High-density wear-resistant polyester fabric

USB charging, practical and convenient the side of the bag is equipped with USB charging port,

which can realize charging function anytime and anywhere, convenient and fast-paced lifestyle