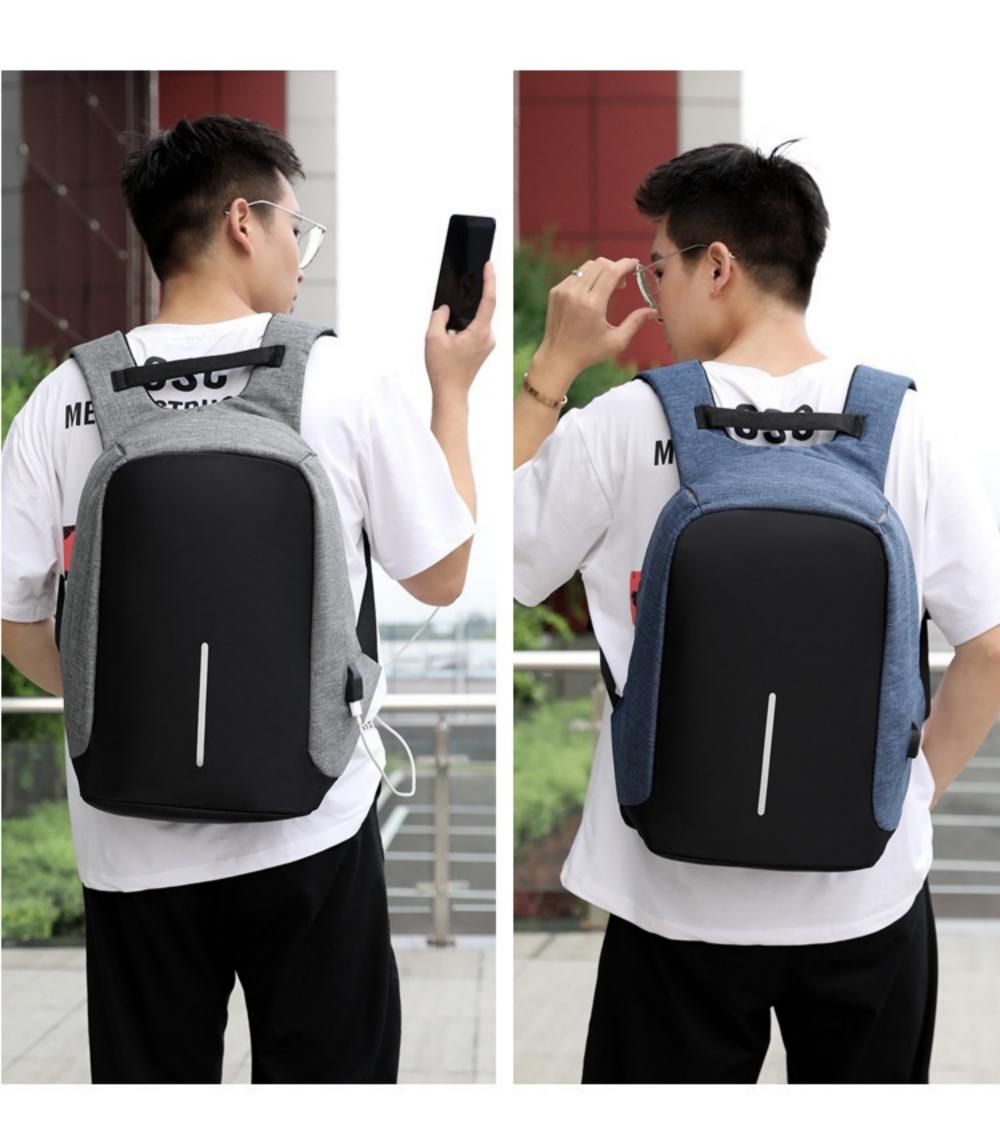

USB charging, practical and convenient the side of the bag is equipped with USB charging port,

which can realize charging function anytime and anywhere, convenient and fast-paced lifestyle

# Fashion-five colors available

Light gray

Black

Dark blue

Purple