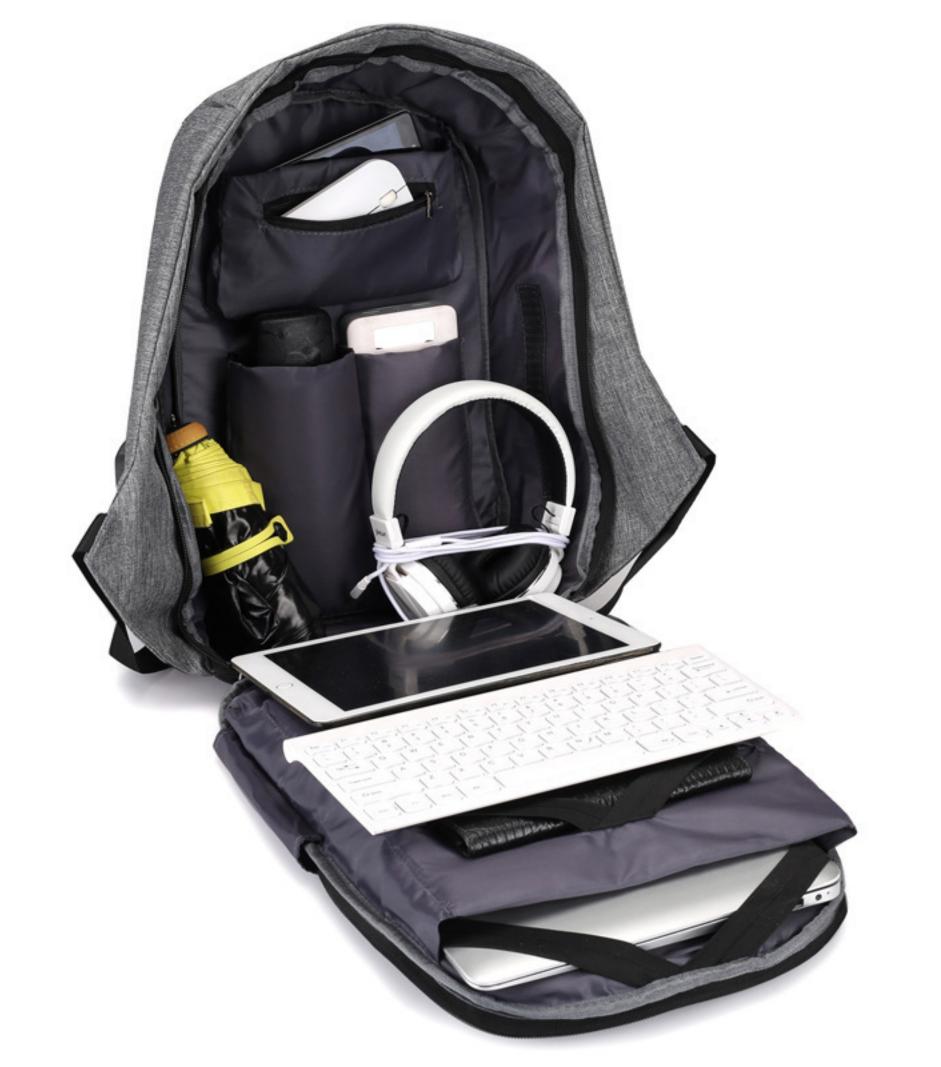

#### Storage space Large Capacity Storage Space classification convenient

The main bag can place apple notebook, ipad, umbrella, mobile phone key purse and other items, compartment can place paper towels, cards, etc convenient and practical.

Adjustable shoulder strap ADJUSTABLE SHOULDER STRAPS

> The main bag can place apple notebook, ipad, umbrella, mobile phone and other items, compartment can place paper towels, cards, etc. convenient and practical.