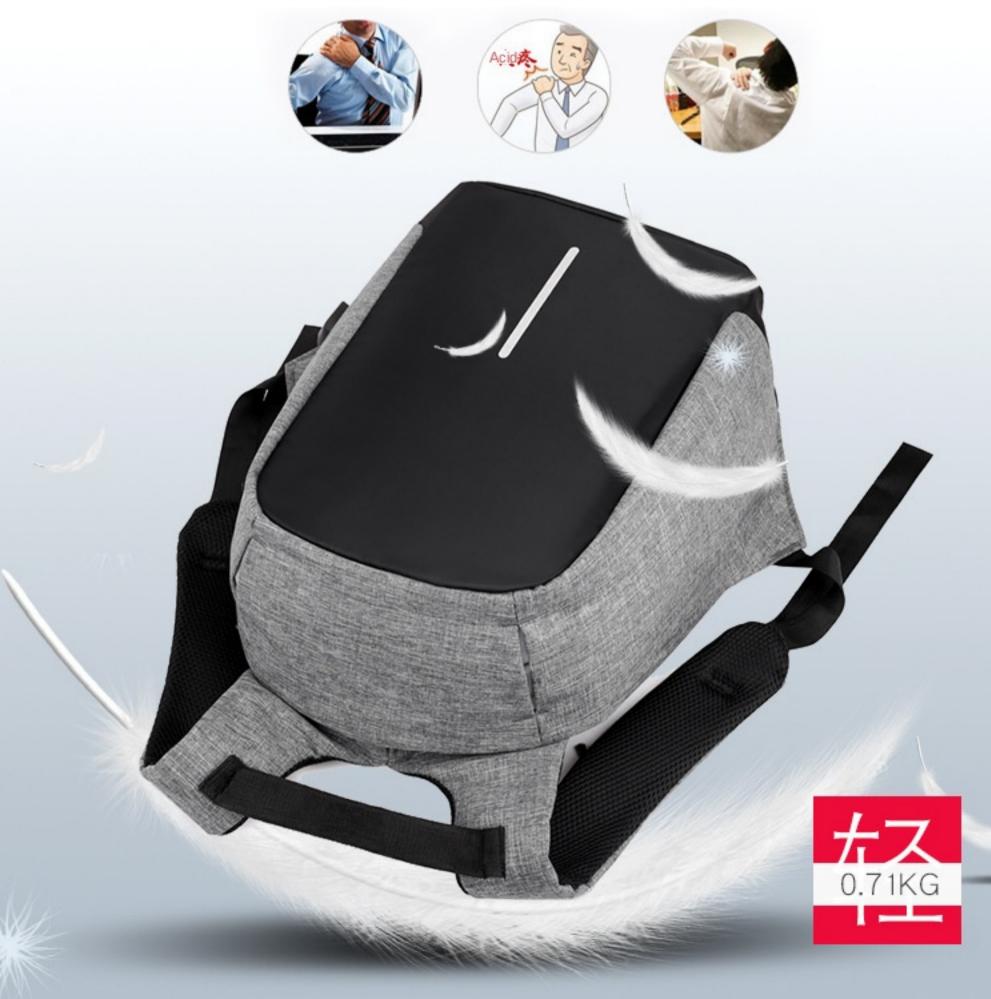

## PRODUCT INFORMATION PRODUCT INFORMATION

| Size        | Width 30cm * height 42cm * thickness<br>11cm |
|-------------|----------------------------------------------|
| Color Light | gray/black/Deep Blue/wine red/purple         |
| Purpose     | Fashion/leisure/busi-<br>ness                |
| Weight      | 0.71KG                                       |
| Capacity    | Clothing/laptop and other items              |
| Fabric      | Oxford fabric                                |
| Lining      | Dacron                                       |
| Structure   | Main bag/auxiliary bag                       |
|             |                                              |