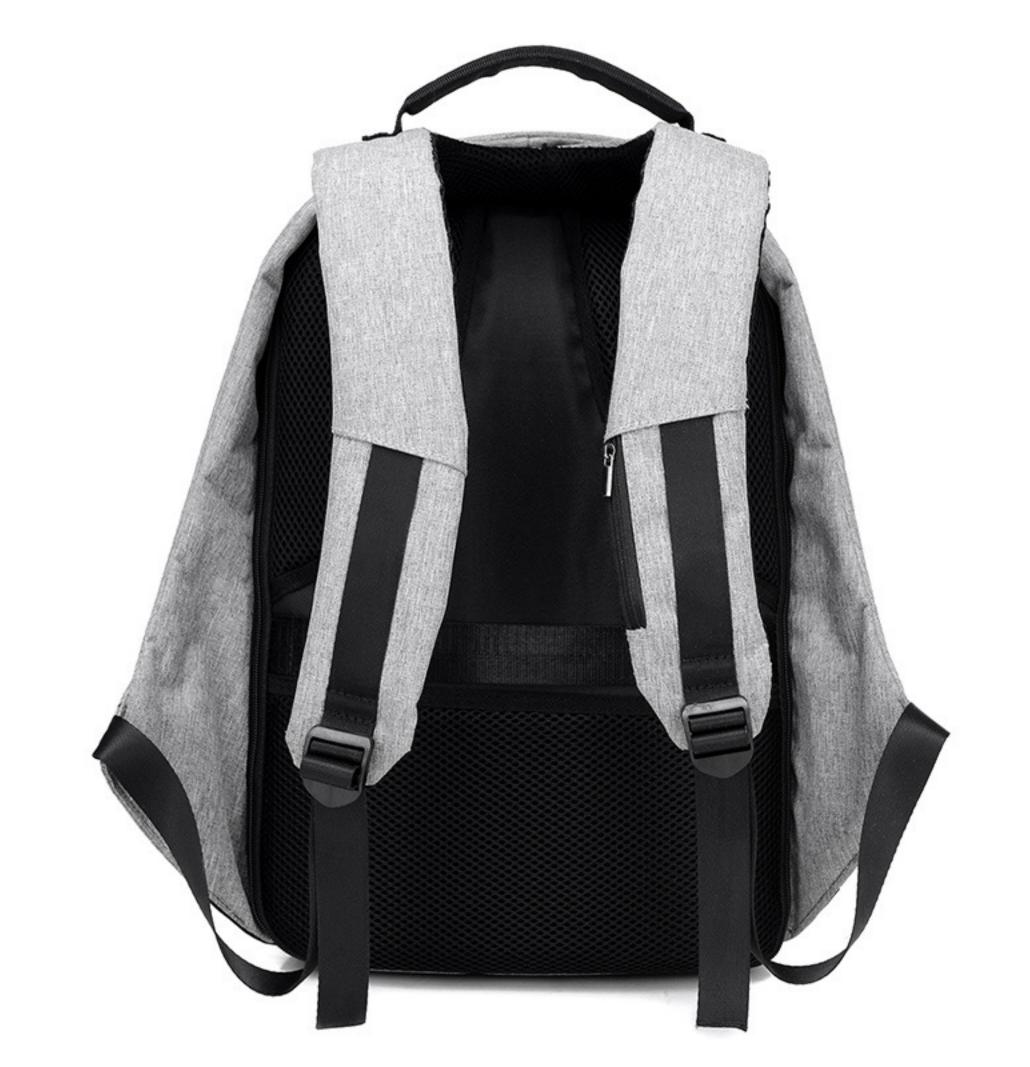

#### Shoulder strap structure SHOULDER BELT

IN THE TRUE SENSE OF 5 TYPE SHOULDER BELT ACCORD WITH HUMAN BODY ENGINEERING, AFTER THE DESIGNER MULTIPLE ADJUSTMENT GET THE WOST SUITABLE AND THE WOST COMFORTABLE SHOULDER STRAP DESIGN

# SHOULDER BELT

BREATHABLE mesh fabric

> STABLE BACK high-denity foam, STABLE weight-bearing function

It conforms to ergonomics and has been adjusted and corrected by designers many times to achieve a comfortable and lightweight design.

#### Back Display/SIDE

BAGE BRAND DEVELOPMENT HAS 22 YEARS. IT IS ONE OF TH TRANSFORMATION SPORTS BRAND.

## Shoulder strap triangle reinforcement

Triangle reinforcement design of shoulder strap makes the shoulder strap strong and not easy to damage

## Adjustable shoulder strap

The adjustable shoulder strap design of the bag is convenient to adjust according to your needs.