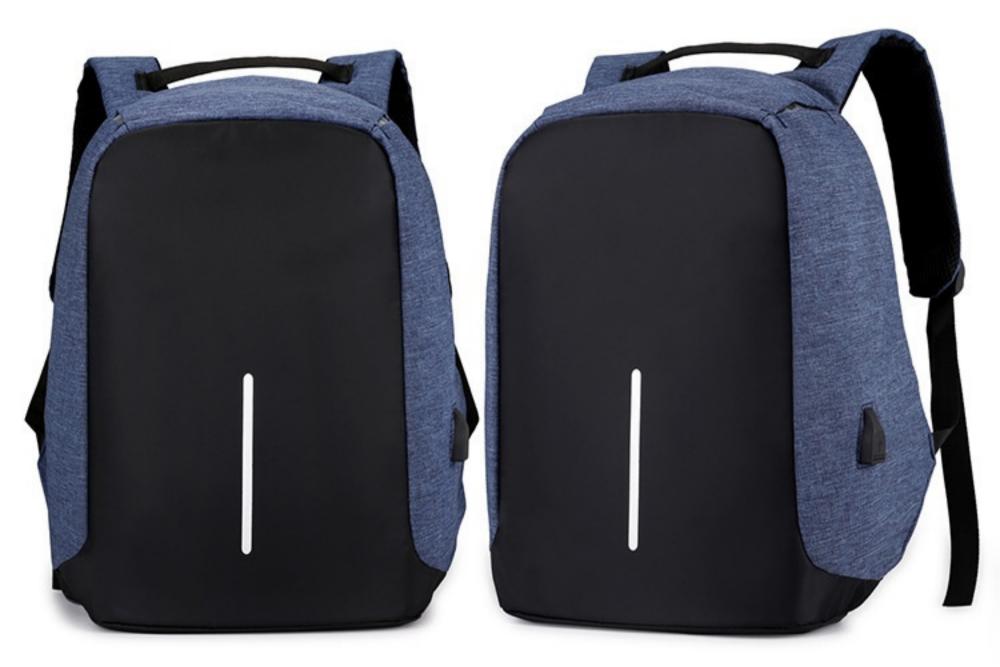

NIGHT, "LET'S ALL MUDITATE," SHE COMMANDED AT HER MEATPACKING DISTRICT SPACE. "TODAY IS A LITTLE





NEAR NINE O'CLOCK, THE DESIGNATED CUTOFF THRETHERE SEEMED NO SIGNS OF DESPERSAL-PERHAPS BUCAUSE. THE FLASTIC SNAP-BAND WATCHES CDGOFFERED GRATIS AS INO GIFTS WERE ALL SHOWING JAPANESE TIME, DIANE VON PURSTENBERG HOWEVER, WAS REINNING ON DEMOCRATIC NATIONAL CONVENTION TIME. LAST NIGHT, "LET'S ALL MEDITATE," SHE COMMANDED AT HER MEATPACKING DISTRICT SPACE. "TODAY IS A LETTLE





SEE THE LIGHTS, SEE THE PARTY, THE BALL GOWNSI SEE YOU MARE YOUR WAY THROUGH. THE CROWDYOU SAY HELIOITTLE DID I KNOWEE THE LIGHTS, SEE THE PARTY, THE BALL GOWNSI SEE YOU MAKE YOUR WAY THROUGH THE CROWDYOU SAY HELIOITTLE DID I KNOW





## Color Display





Front display

Microside display





Microside display





Microside display





Microside display





Microside display

# ANGLE INFORMATION

#### FRONT display/FRONT

BAGE BRAND DEVELOPMENT HAS 22 YEARS, IT IS ONE OF TH TRANSFORMATION SPORTS BRAND.





#### Microside Display/SIDE

BAGE BRAND DEVELOPMENT HAS 22 YEARS. IF IS ONE OF THI TRANSFORMATION SPORTS BRAND.





#### SIDE display/SIDE

BAGE BRAND DEVELOPMENT HAS 22 YEARS. IT IS ONE OF THE TRANSFORMATION SPORTS BRAND.

## Light gray



#### Back Display/SIDE

BAGE BRAND DEVELOPMENT HAS 22 YEARS. IT IS ONE OF TH TRANSFORMATION SPORTS BRAND.





#### BOTTOM display/BOTTOM

BAGE BRAND DEVELOPMENT HAS 22 YEARS. IT IS ONE OF THE TRANSFORMATION SPORTS BRAND.

\_\_\_\_\_





\_\_\_\_\_

\_\_\_\_\_



## DETAIL INFORMATION

## details



## Shoulder strap triangle reinforcement

Triangle rein