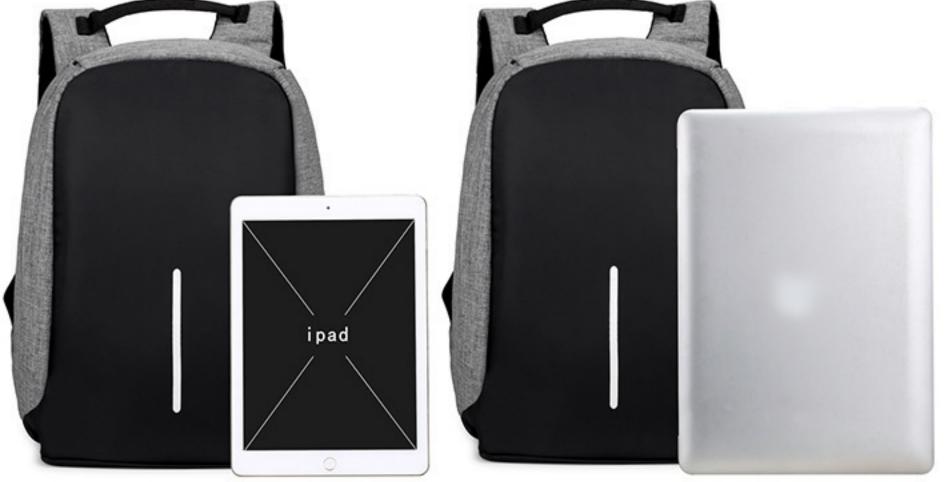

#### Comparison with physical size

The main bag can place apple notebook, ipad, umbrella, mobile phone key purse and other items, compartment can place paper towels, cards, etc convenient and practical.

Adjustable shoulder strap ADJUSTABLE SHOULDER STRAPS

> The main bag can place apple notebook, ipad, umbrella, mobile phone and other items, compartment can place paper towels, cards, etc. convenient and practical.