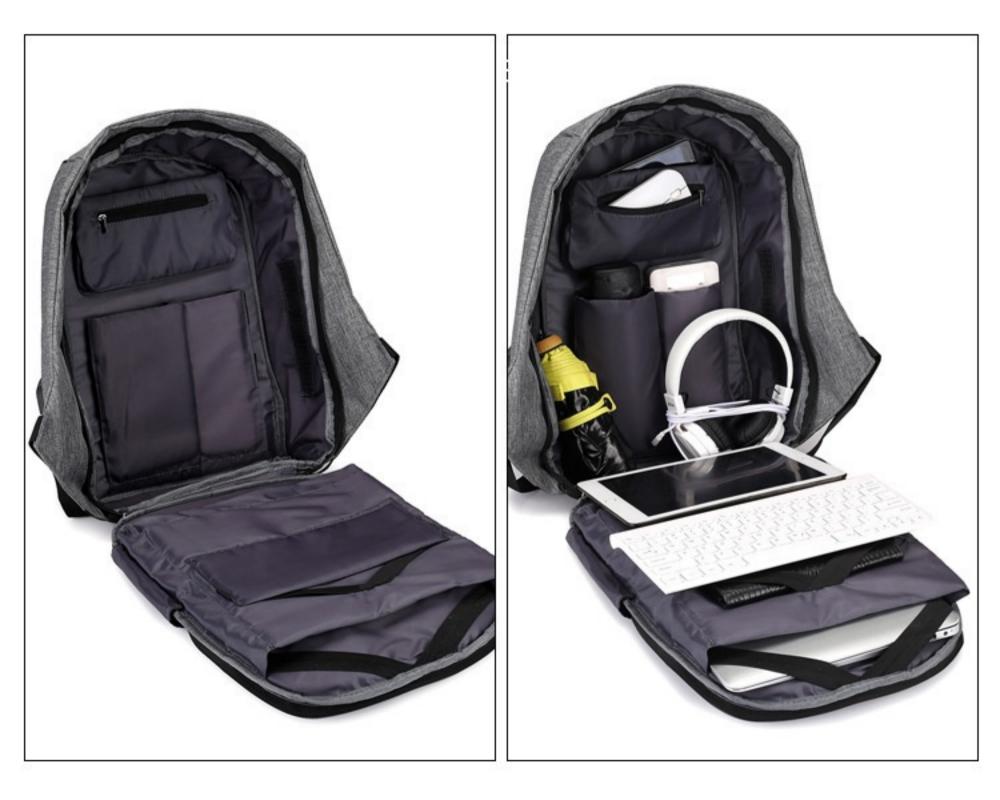

#### Storage space Large Capacity Storage Space classification convenient

The main bag can place apple notebook, ipad, umbrella, mobile phone key purse and other items, compartment can place paper towels, cards, etc convenient and practical.

Adjustable shoulder strap ADJUSTABLE SHOULDER STRAPS

> The main bag can place apple notebook, ipad, umbrella, mobile phone and other items, compartment can place paper towels, cards, etc. convenient and practical.