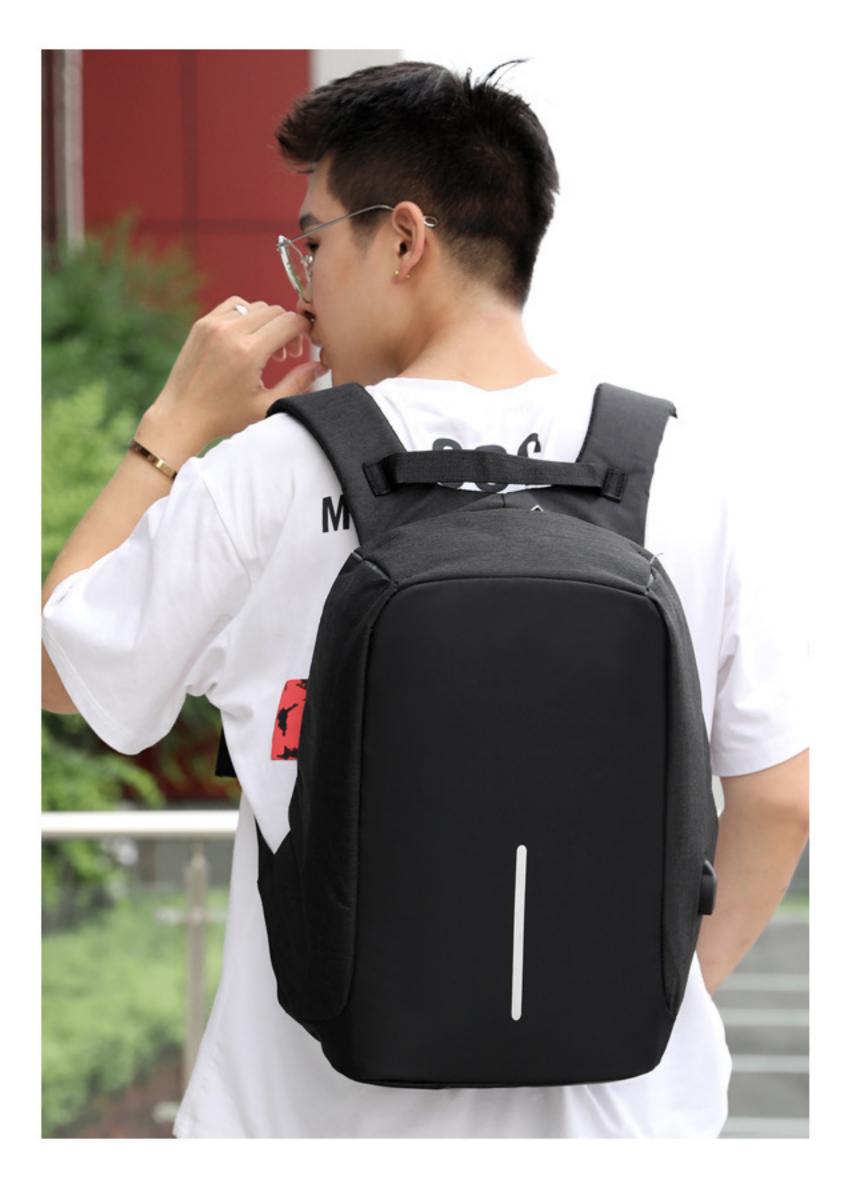

USB charging, practical and convenient the side of the bag is equipped with USB charging port,

which can realize charging function anytime and anywhere, convenient and fast-paced lifestyle

#### USB charging design

The USB charging design of the bag is practical and considerate to charge while walking.