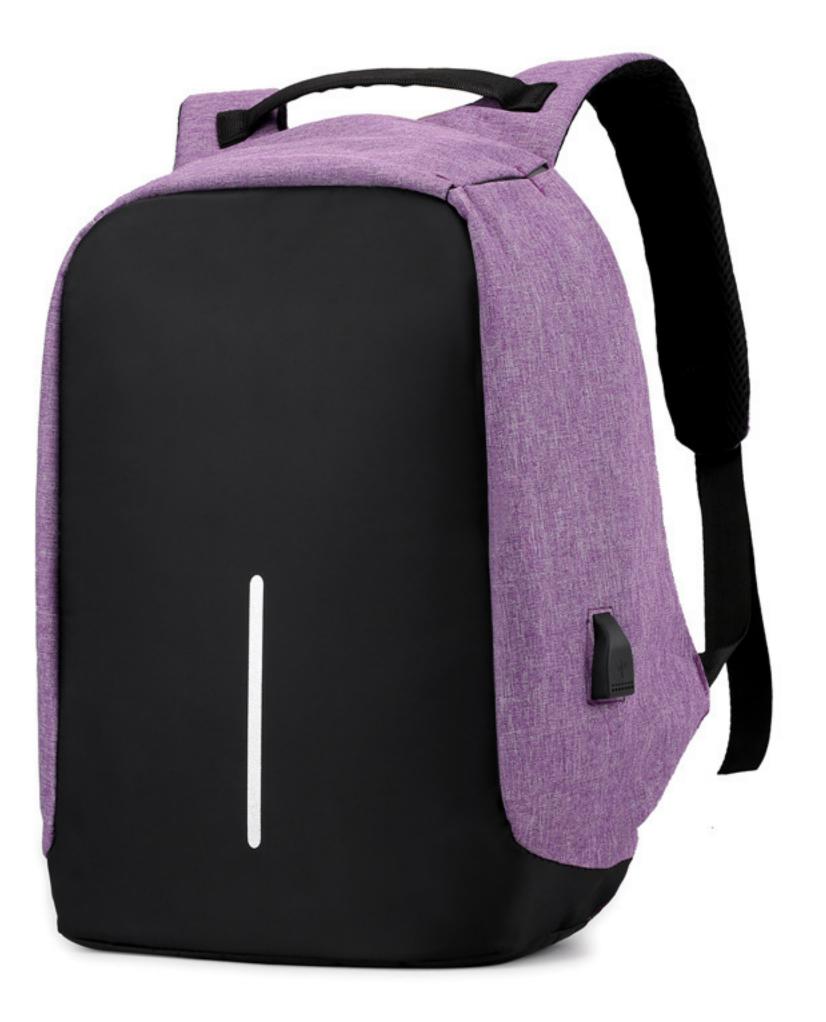

## Technology three-dimensional anti-theft pioneer

Back insert pocket lightweight fashion scientific storage couple same style

LIGHT FASHION SCIENCE STORES THE SAME STYLE OF LOVERS







#### Anti-spillage adhesive layer

High-density wear-resistant polyester fabric



#### Storage space Large Capacity Storage Space classification convenient



#### Bearing system

Ergonomic burden relieving breathable

ESG HECONSTRUCTION YUOR -ROUTAURING

TP

## Intimate design

USB charging interface



Every detail of functional accessories handled attentively enables it to become an all-round functional bearing equipment.





**\*** 

Every detail of functional accessories handled attentively enables it to become an all-round functional bearing equipment.

The main bag can place apple notebook, i