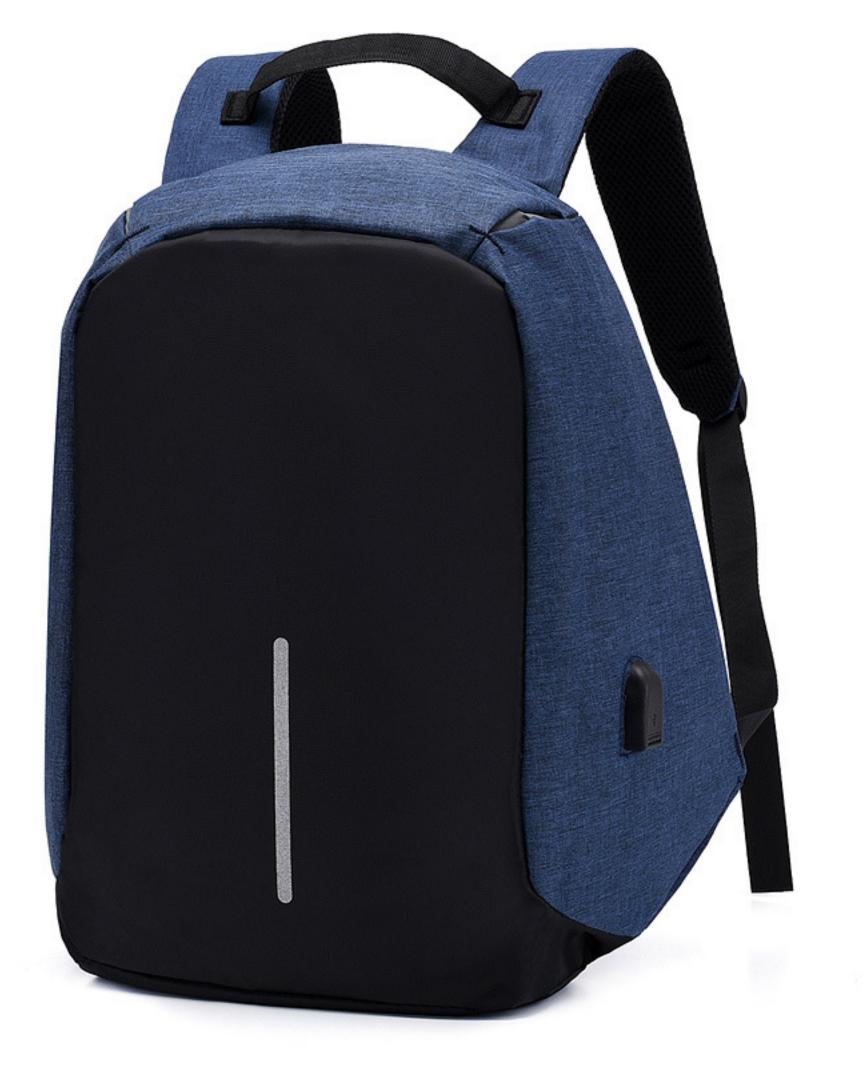

# Fashion-five colors available

Light gray

Black

Dark blue

Purple

## PRODUCT INFORMATION PRODUCT INFORMATION

| Size        | Width 30cm * height 42cm * thickness<br>11cm |
|-------------|----------------------------------------------|
| Color Light | gray/black/Deep Blue/wine red/purple         |
| Purpose     | Fashion/leisure/busi-<br>ness                |
| Weight      | 0.71KG                                       |
| Capacity    | Clothing/laptop and other items              |
| Fabric      | Oxford fabric                                |
| Lining      | Dacron                                       |
| Structure   | Main bag/auxiliary bag                       |
|             |                                              |