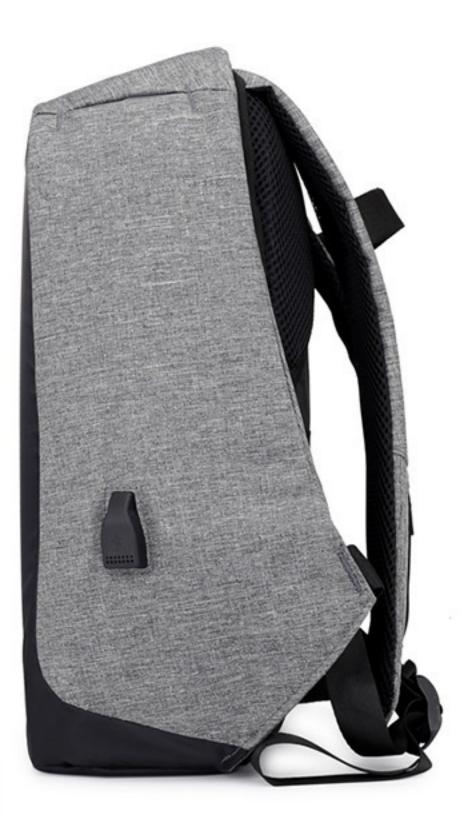

#### Microside Display/SIDE

BAGE BRAND DEVELOPMENT HAS 22 YEARS. IF IS ONE OF THI TRANSFORMATION SPORTS BRAND.

#### SIDE display/SIDE

BAGE BRAND DEVELOPMENT HAS 22 YEARS. IT IS ONE OF THE TRANSFORMATION SPORTS BRAND.

USB charging, practical and convenient the side of the bag is equipped with USB charging port,

which can realize charging function anytime and anywhere, convenient and fast-paced lifestyle

#### USB charging design

The USB charging design of the bag is practical and considerate to charge while walking.