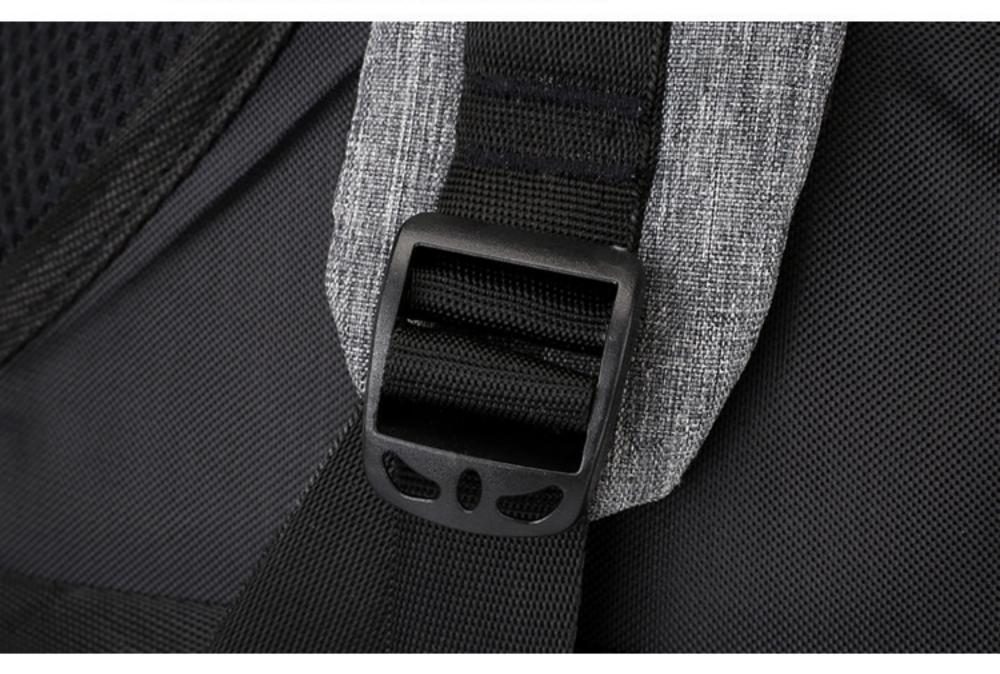

## Shoulder strap triangle reinforcement

Triangle reinforcement design of shoulder strap makes the shoulder strap strong and not easy to damage

## Adjustable shoulder strap

The adjustable shoulder strap design of the bag is convenient to adjust according to your needs.