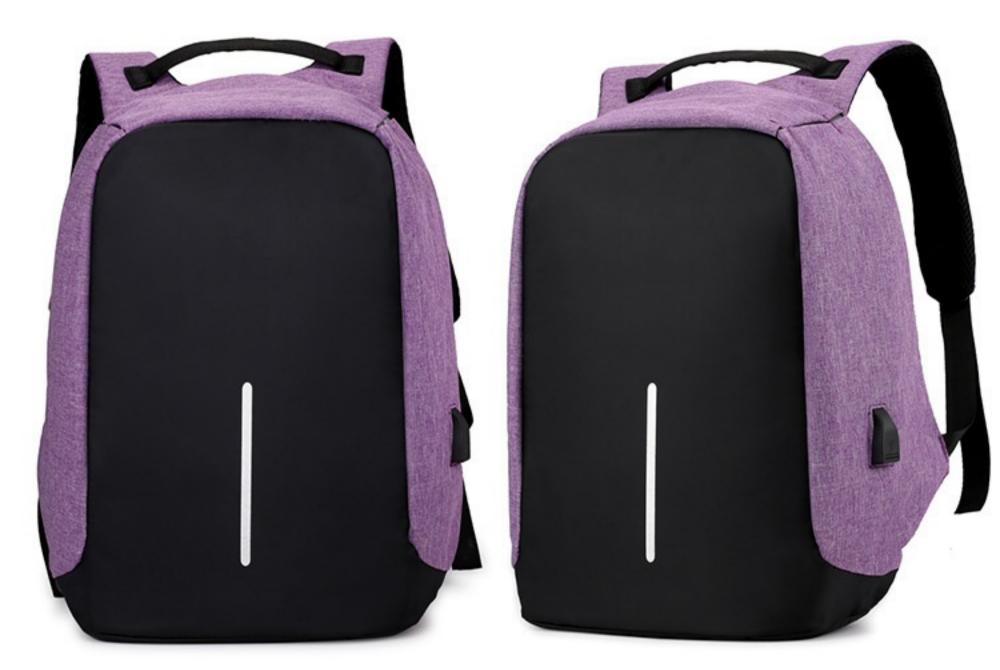

HER MEATPACKING DISTRICT SPACE. "TODAY IS A LITTLE





NEAR NINE O'CLOCK, THE DESIGNATED CUTOFF THRETHERE SEEMED NO SIGNS OF DESPERSAL-PERHAPS BUCAUSE. THE FLASTIC SNAP-BAND WATCHES CDGOFFERED GRATIS AS INO GIFTS WERE ALL SHOWING JAPANESE TIME, DIANE VON PURSTENBERG HOWEVER, WAS REINNING ON DEMOCRATIC NATIONAL CONVENTION TIME. LAST NIGHT, "LET'S ALL MEDITATE," SHE COMMANDED AT HER MEATPACKING DISTRICT SPACE. "TODAY IS A LETTLE





SEE THE LIGHTS, SEE THE PARTY, THE BALL GOWNSI SEE YOU MARE YOUR WAY THROUGH. THE CROWDYOU SAY HELIOITTLE DID I KNOWEE THE LIGHTS, SEE THE PARTY, THE BALL GOWNSI SEE YOU MAKE YOUR WAY THROUGH THE CROWDYOU SAY HELIOITTLE DID I KNOW





## Color Display





Front display

Microside display





Microside display





Microside display





Microside display





Microside display

# ANGLE INFORMATION

#### FRONT display/FRONT

BAGE BRAND DEVELOPMENT HAS 22 YEARS, IT IS ONE OF TH TRANSFORMATION SPORTS BRAND.





#### Microside Display/SIDE

BAGE BRAND DEVELOPMENT HAS 22 YEARS. IF IS ONE OF THI TRANSFORMATION SPORTS BRAND.





#### SIDE display/SIDE

BAGE BRAND DEVELOPMENT HAS 22 YEARS. IT IS ONE OF THE TRANSFORMATION SPORTS BRAND.

## Light gray



#### Back Display/SIDE

BAGE BRAND DEVELOPMENT HAS 22 YEARS. IT IS ONE OF TH TRANSFORMATION SPORTS BRAND.





#### BOTTOM display/BOTTOM

BAGE BRAND DEVELOPMENT HAS 22 YEARS. IT IS ONE OF THE TRANSFORMATION SPORTS BRAND.

\_\_\_\_\_





\_\_\_\_\_

\_\_\_\_\_



## DETAIL INFORMATION

## details



## Shoulder strap triangle reinforcement

Triangle reinforcement design of shoulder strap makes the s