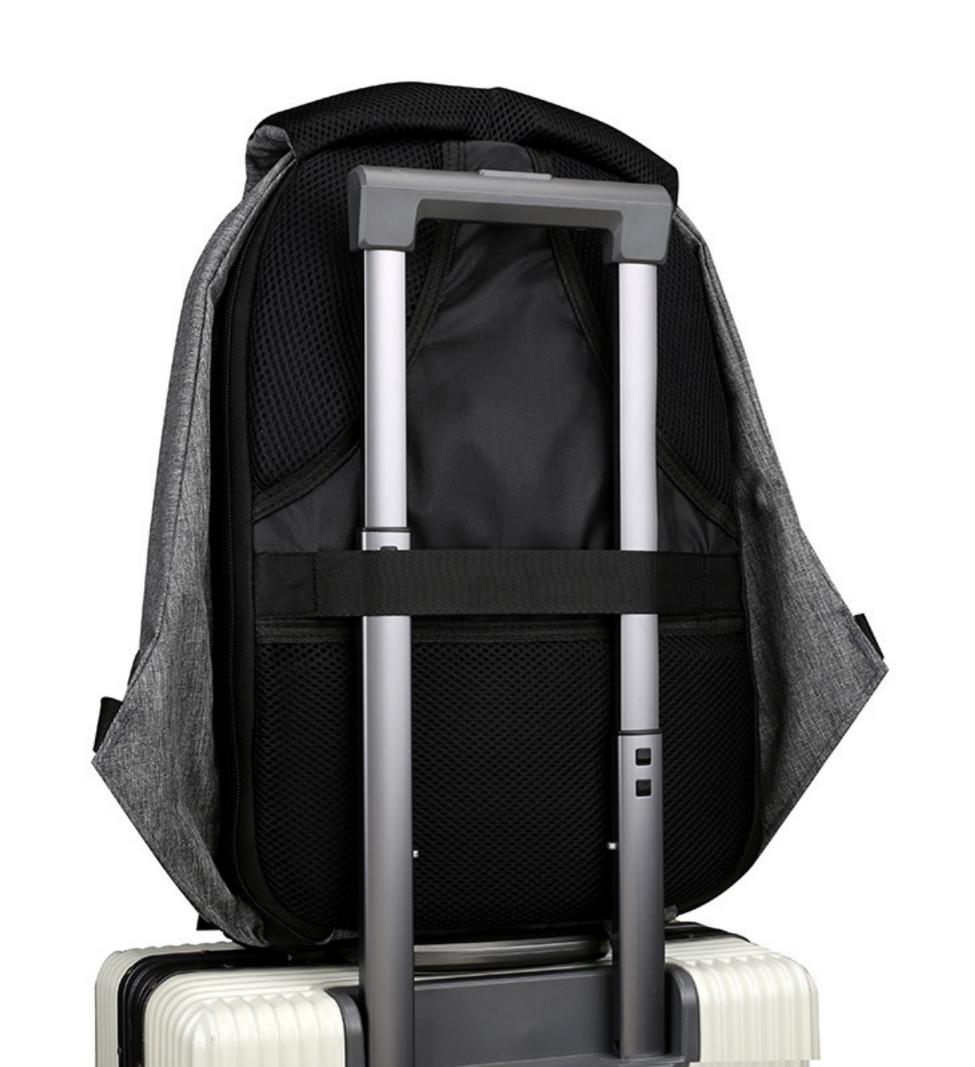

material of traffic police uniform, night riding safe and secure.

Pay attention to safety

Daytime effect

Burden relieving travel trokey strap design the back of the bag is specially equipped with travel trolley straps. You can cover the bag on the travel trolley for long-distance travel.