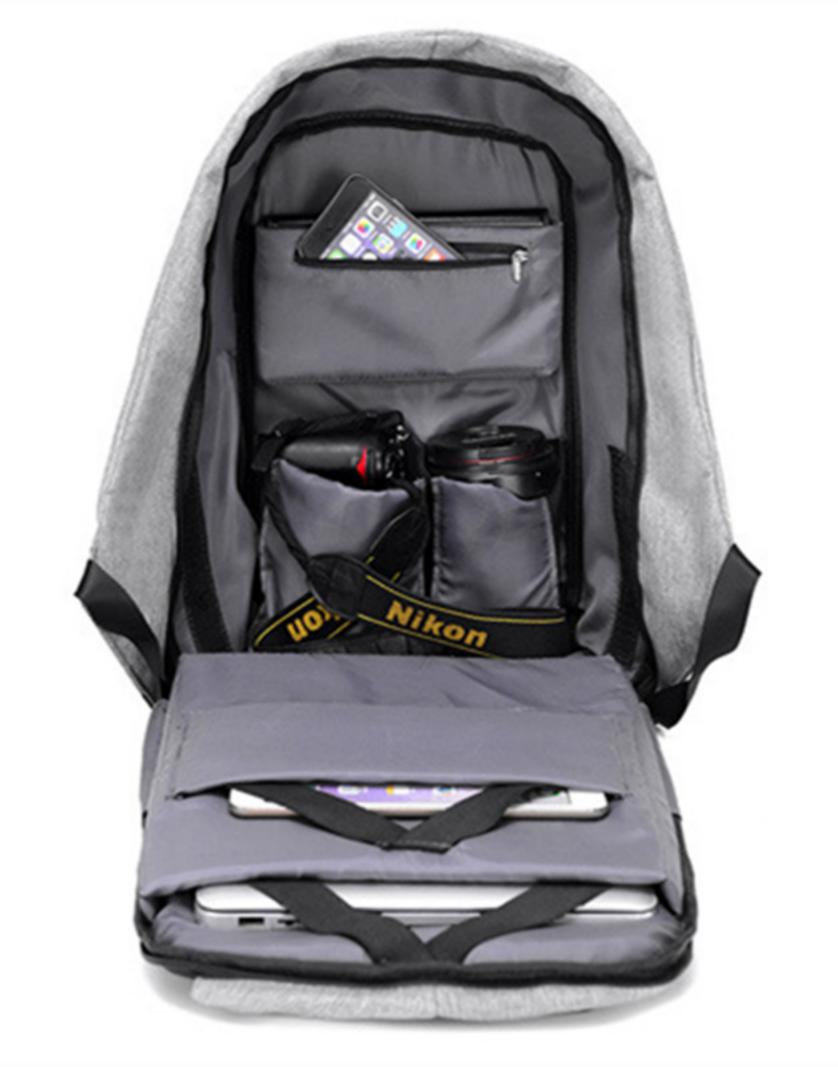

The main bag can place apple notebook, ipad, umbrella, mobile phone key purse and other items, compartment can place paper towels, cards, etc convenient and practical.

Adjustable shoulder strap ADJUSTABLE SHOULDER STRAPS

> The main bag can place apple notebook, ipad, umbrella, mobile phone and other items, compartment can place paper towels, cards, etc. convenient and practical.