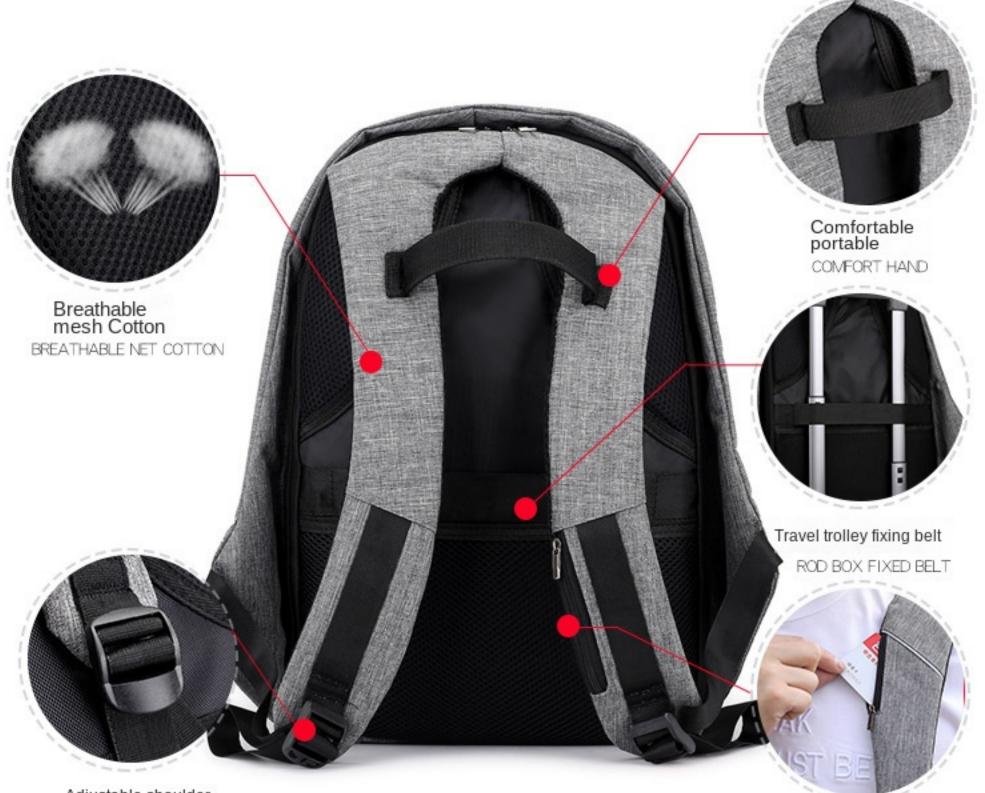

#### Bearing system

Ergonomic burden relieving breathable

ESG HECONSTRUCTION YUOR -ROUTAURING

TP

Shoulder strap card holder CLAMPING STRAP

It conforms to ergonomics and has been adjusted and corrected by designers many times to achieve a comfortable and lightweight design.

## \* Ergonomic

It has been adjusted and corrected by designers many times. To achieve comfortable and relaxed shoulder strap design

#### Shoulder strap structure SHOULDER BELT

IN THE TRUE SENSE OF 5 TYPE SHOULDER BELT ACCORD WITH HUMAN BODY ENGINEERING, AFTER THE DESIGNER MULTIPLE ADJUSTMENT GET THE WOST SUITABLE AND THE WOST COMFORTABLE SHOULDER STRAP DESIGN

# SHOULDER BELT

BREATHABLE mesh fabric

> STABLE BACK high-denity foam, STABLE weight-bearing function

It conforms to ergonomics and has been adjusted and corrected by designers many times to achieve a comfortable and lightweight design.

## Shoulder strap triangle reinforcement

Triangle reinforcement design of shoulder strap makes the shoulder strap strong and not easy to damage

#### Casual double pull head design

The double pull head design of the bag makes it easy to pull and close smoothly without freezing.

## Adjustable shoulder strap

The adjustable shoulder strap design of the bag is convenient to adjust according to your needs.