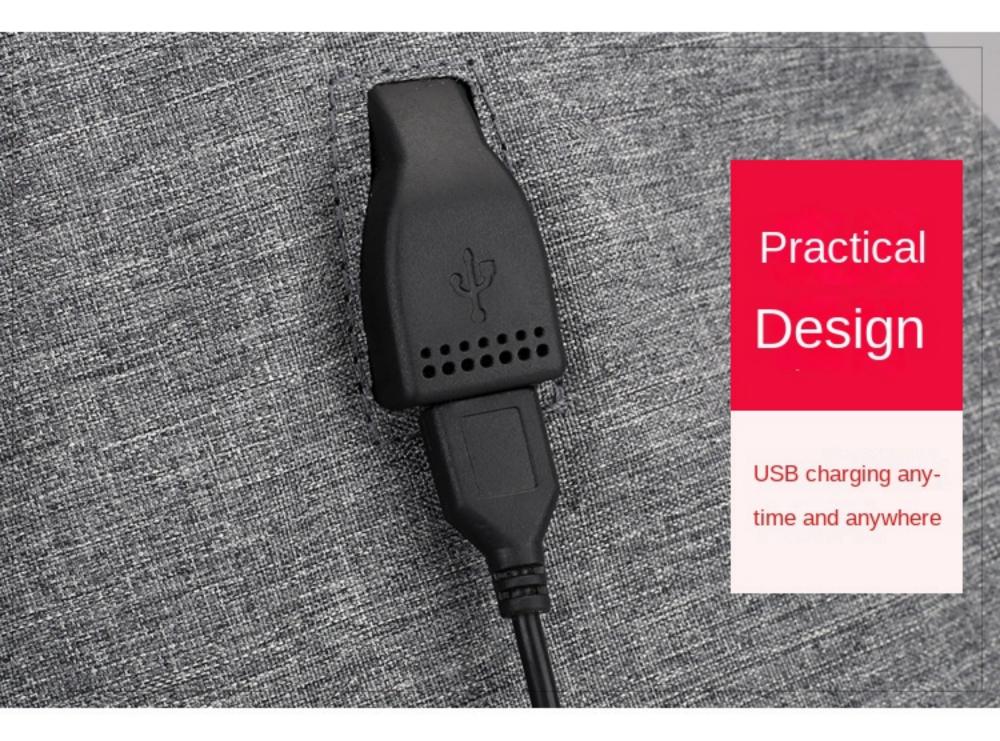

## Intimate design

USB charging interface

Every detail of functional accessories handled attentively enables it to become an all-round functional bearing equipment.

**\*** 

Every detail of functional accessories handled attentively enables it to become an all-round functional bearing equipment.

USB charging, practical and convenient the side of the bag is equipped with USB charging port,

which can realize charging function anytime and anywhere, convenient and fast-paced lifestyle

#### USB charging design

The USB charging design of the bag is practical and considerate to charge while walking.