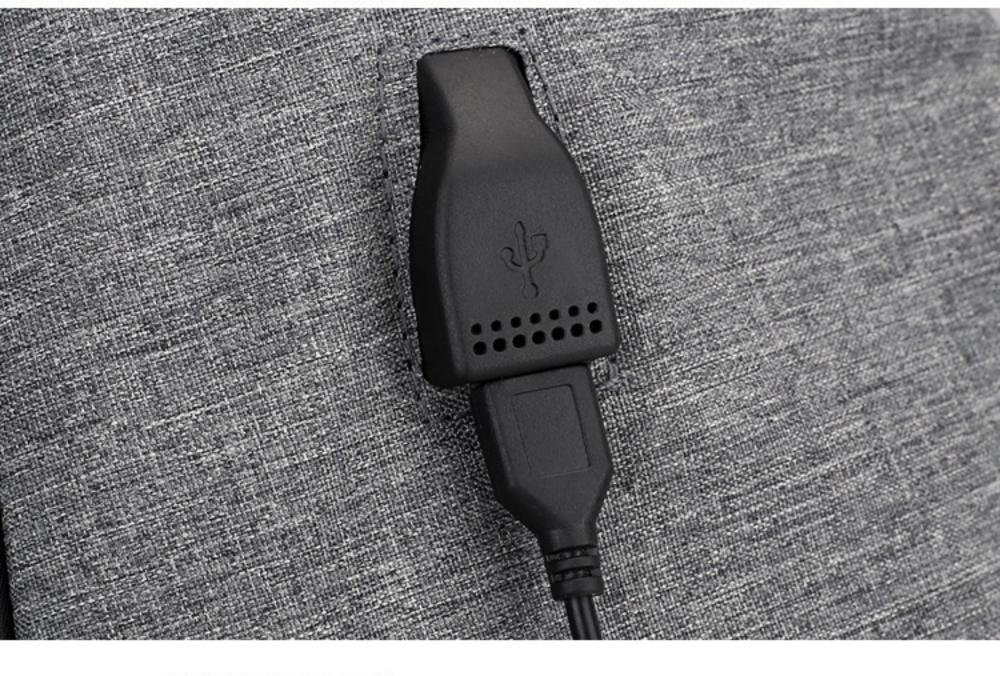

USB charging, practical and convenient the side of the bag is equipped with USB charging port,

which can realize charging function anytime and anywhere, convenient and fast-paced lifestyle

#### USB charging design

The USB charging design of the bag is practical and considerate to charge while walking.