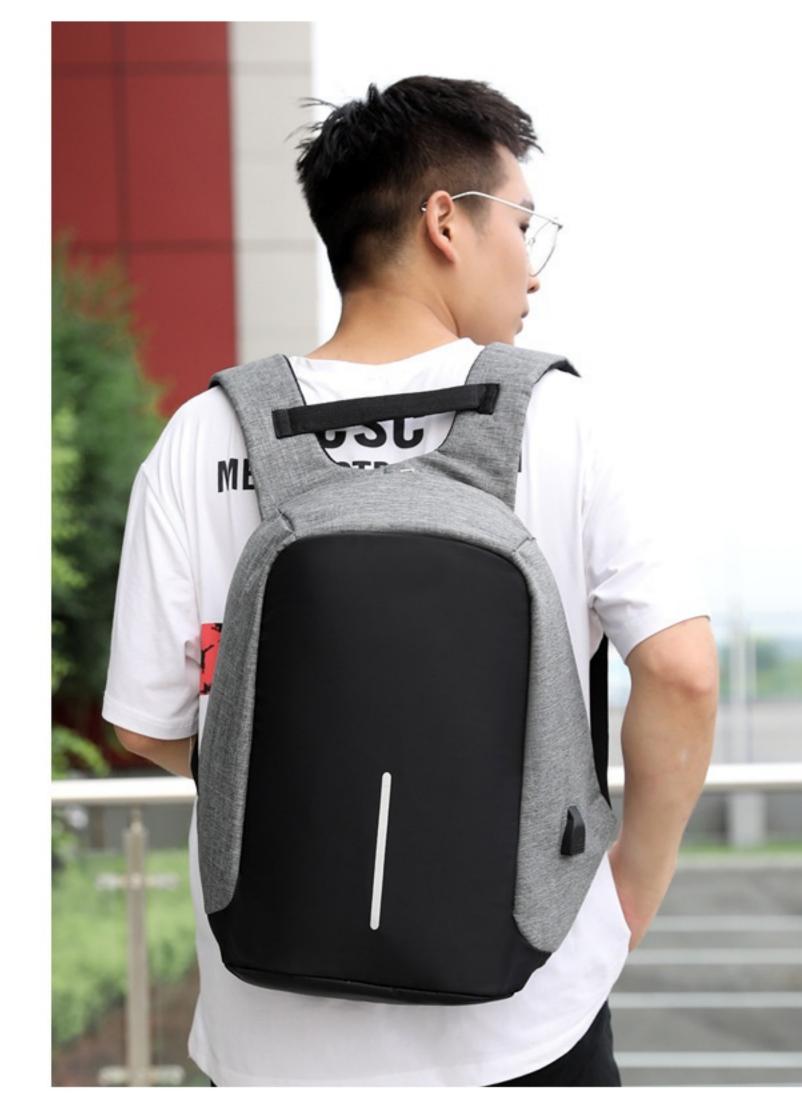

## Technology three-dimensional anti-theft pioneer

Back insert pocket lightweight fashion scientific storage couple same style

LIGHT FASHION SCIENCE STORES THE SAME STYLE OF LOVERS

#### Bearing system

Ergonomic burden relieving breathable

ESG HECONSTRUCTION YUOR -ROUTAURING

TP

## \* Ergonomic

It has been adjusted and corrected by designers many times. To achieve comfortable and relaxed shoulder strap design

#### Shoulder strap structure SHOULDER BELT

IN THE TRUE SENSE OF 5 TYPE SHOULDER BELT ACCORD WITH HUMAN BODY ENGINEERING, AFTER THE DESIGNER MULTIPLE ADJUSTMENT GET THE WOST SUITABLE AND THE WOST COMFORTABLE SHOULDER STRAP DESIGN