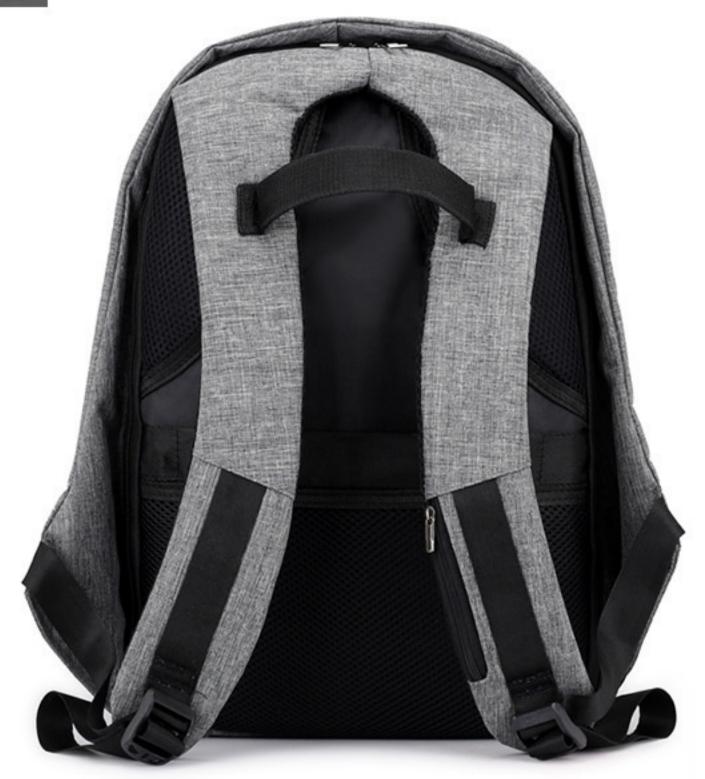

#### Back Display/SIDE

BAGE BRAND DEVELOPMENT HAS 22 YEARS. IT IS ONE OF TH TRANSFORMATION SPORTS BRAND.

#### Shoulder strap structure SHOULDER BELT

IN THE TRUE SENSE OF 5 TYPE SHOULDER BELT ACCORD WITH HUMAN BODY ENGINEERING, AFTER THE DESIGNER MULTIPLE ADJUSTMENT GET THE WOST SUITABLE AND THE WOST COMFORTABLE SHOULDER STRAP DESIGN

# SHOULDER BELT

BREATHABLE mesh fabric

> STABLE BACK high-denity foam, STABLE weight-bearing function

It conforms to ergonomics and has been adjusted and corrected by designers many times to achieve a comfortable and lightweight design.

## Shoulder strap triangle reinforcement

Triangle reinforcement design of shoulder strap makes the shoulder strap strong and not easy to damage