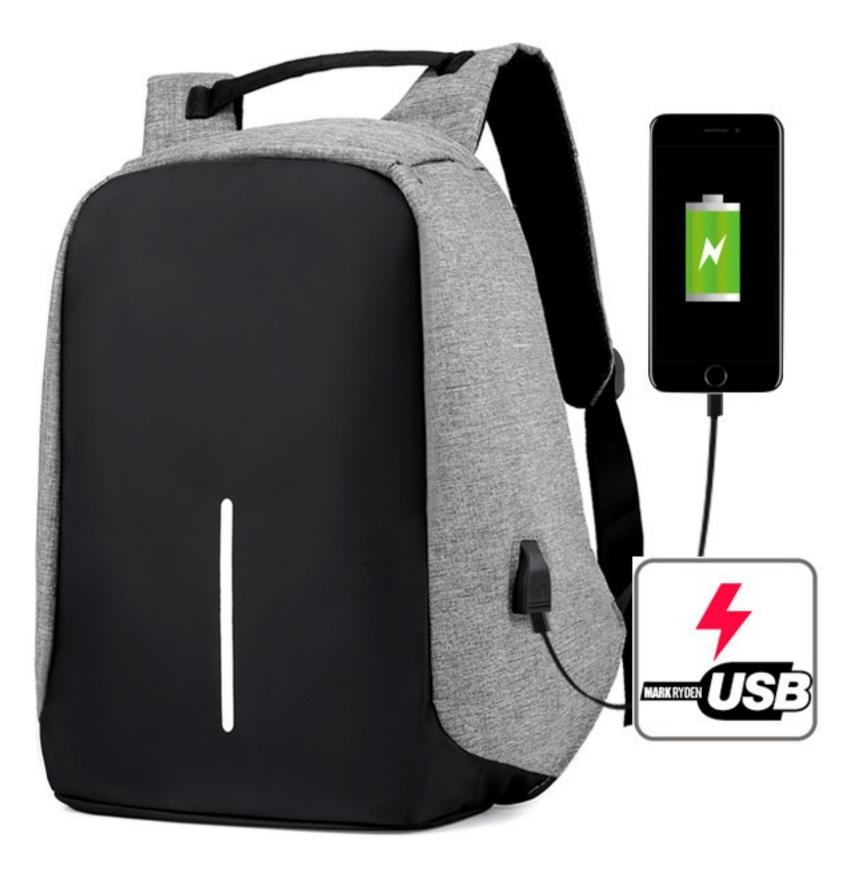

USB charging, practical and convenient the side of the bag is equipped with USB charging port,

which can realize charging function anytime and anywhere, convenient and fast-paced lifestyle