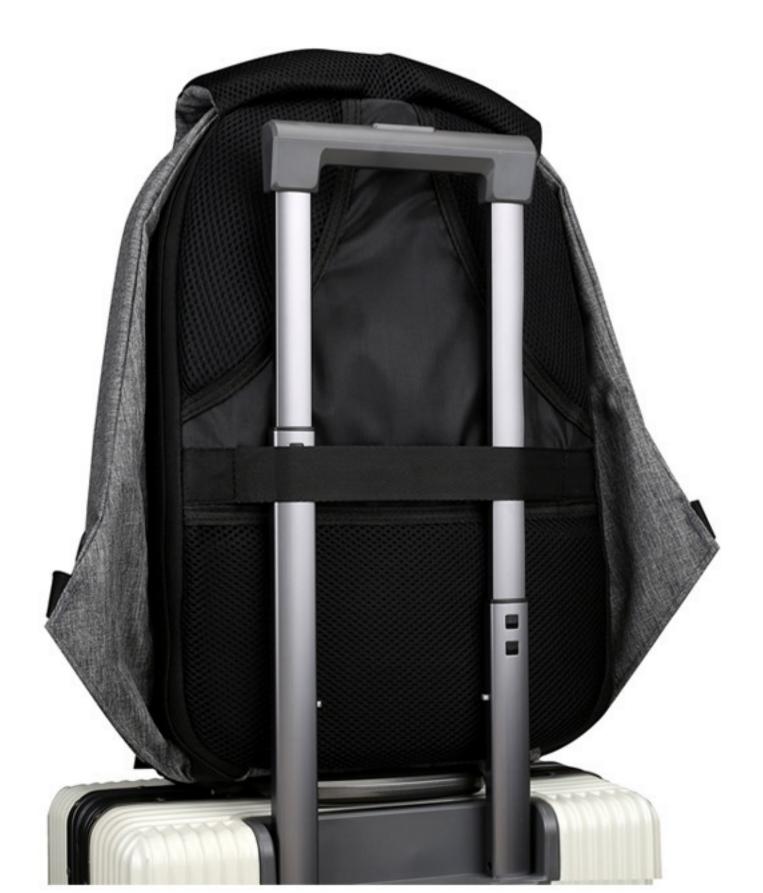

material of traffic police uniform, night riding safe and secure.

Pay attention to safety

Daytime effect

Burden relieving travel trokey strap design the back of the bag is specially equipped with travel trolley straps. You can cover the bag on the travel trolley for long-distance travel.