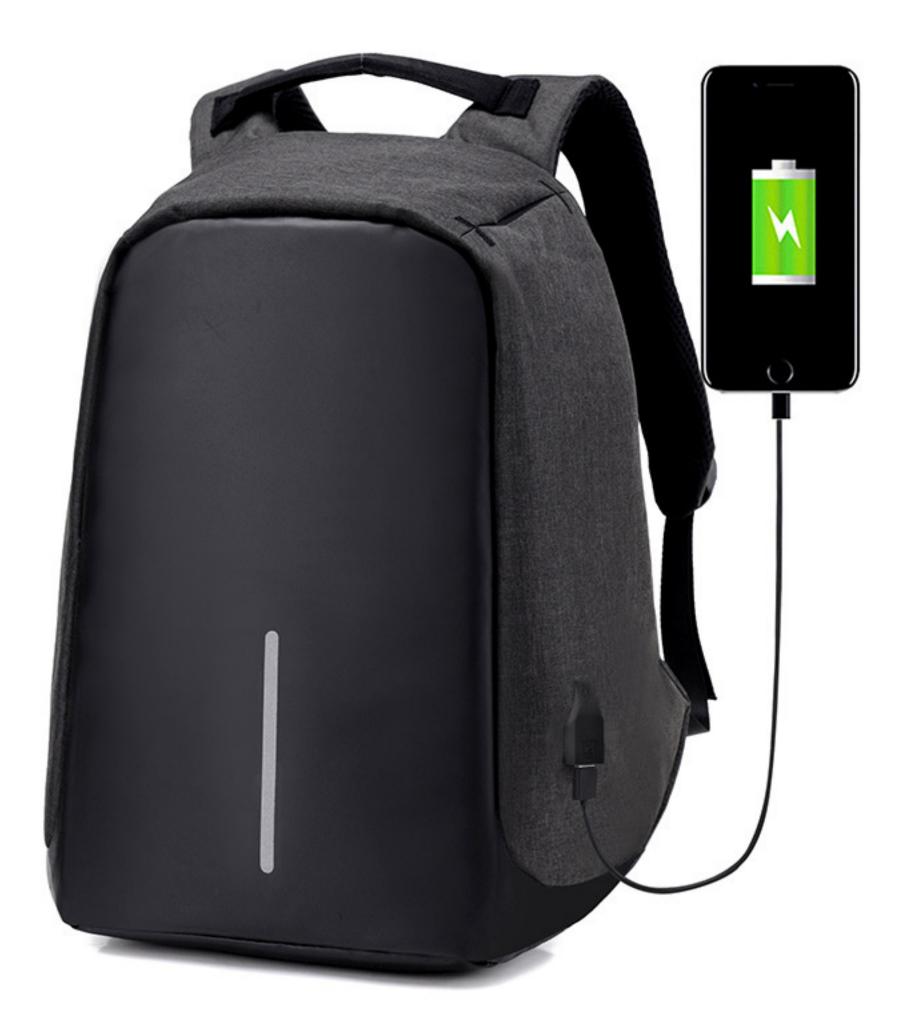

## Intimate design

USB charging interface

Every detail of functional accessories handled attentively enables it to become an all-round functional bearing equipment.

**\*** 

Every detail of functional accessories handled attentively enables it to become an all-round functional bearing equipment.

USB charging, practical and convenient the side of the bag is equipped with USB charging port,

which can realize charging function anytime and anywhere, convenient and fast-paced lifestyle

#### USB charging design

The USB charging design of the bag is practical and considerate to charge while walking.