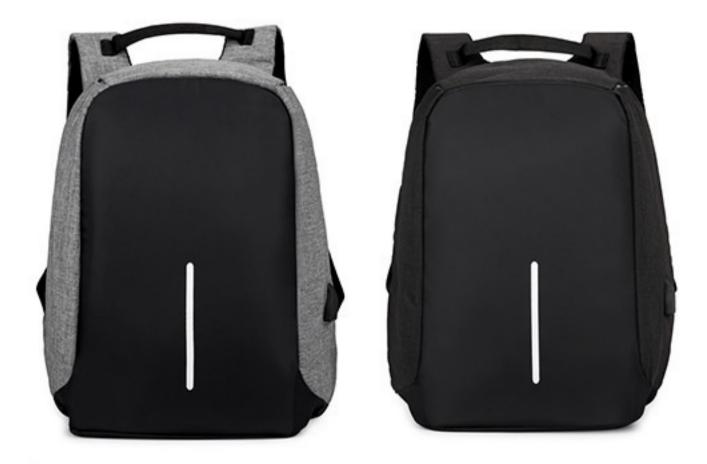

actical.

#### Do you often have this phenomenon when you are tired??

The shoulder is affected for a long time, the backpack is too heavy, and the shoulder cannot bear the overweight load every day...



Safety reflective/night riding safety bag adopts the same reflective

material of traffic police uniform, night riding safe and secure.



Pay attention to safety



Daytime effect

Burden relieving travel trokey strap design the back of the bag is specially equipped with travel trolley straps. You can cover the bag on the travel trolley for long-distance travel.



USB charging, practical and convenient the side of the bag is equipped with USB charging port,

which can realize charging function anytime and anywhere, convenient and fast-paced lifestyle



# Fashion-five colors available



Light gray

Black



Dark blue

Purple

## PRODUCT INFORMATION PRODUCT INFORMATION



| Size        | Width 30cm * height 42cm * thickness<br>11cm |
|-------------|----------------------------------------------|
| Color Light | gray/black/Deep Blue/wine red/purple         |
| Purpose     | Fashion/leisure/busi-<br>ness                |
| Weight      | 0.71KG                                       |
| Capacity    | Clothing/laptop and other items              |
| Fabric      | Oxford fabric                                |
| Lining      | Dacron                                       |
| Structure   | Main bag/auxiliary bag                       |
|             |                                              |

#### Note:

Due to different measurement methods, it is normal to have an error o