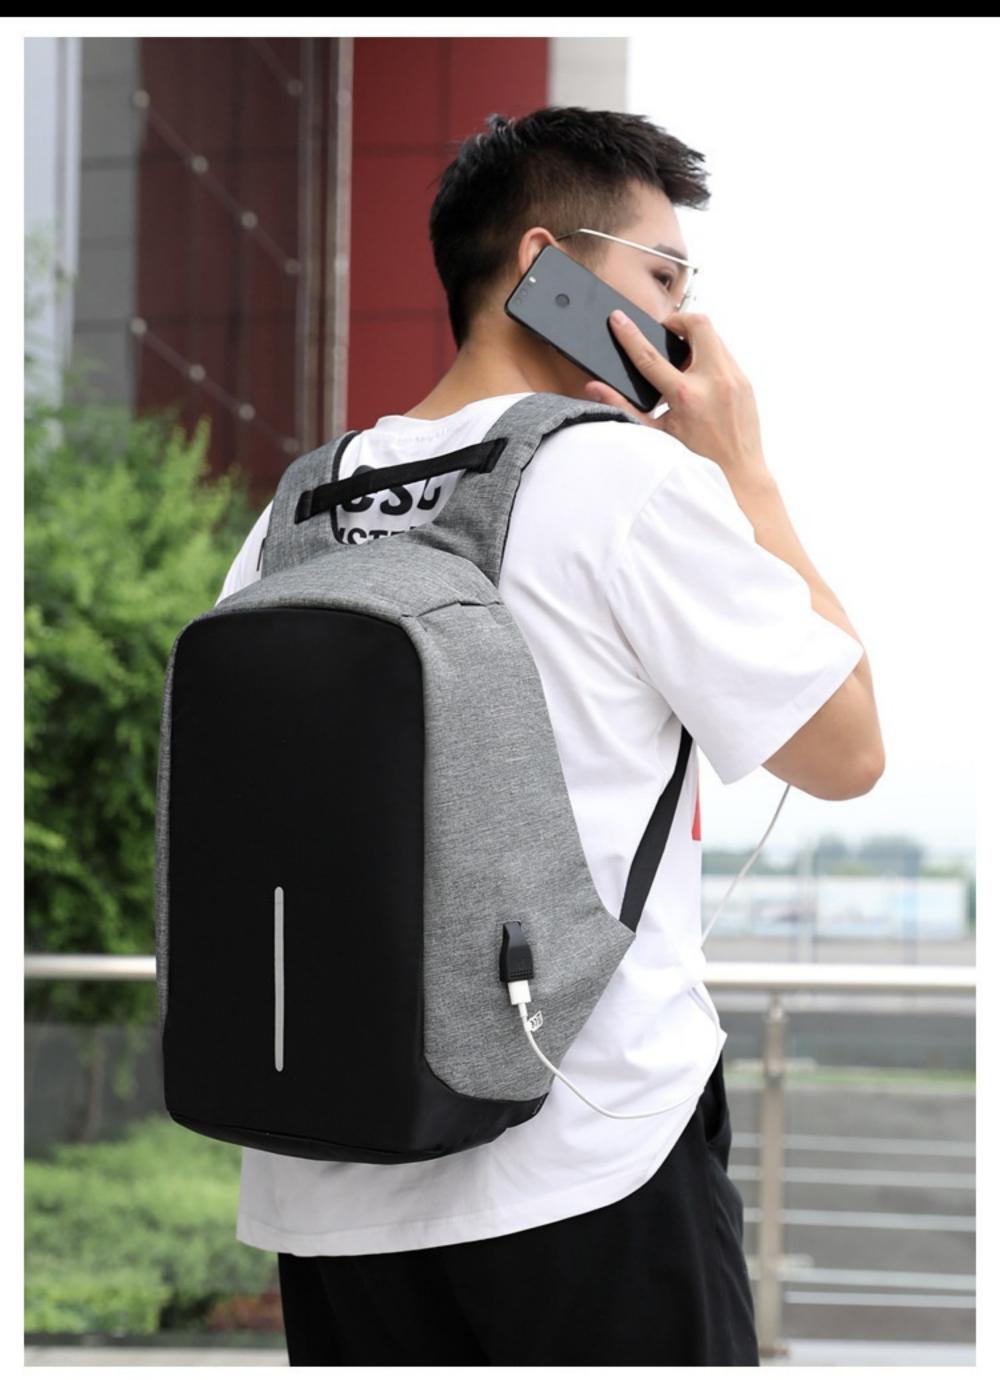

#### Do you often have this phenomenon when you are tired??

The shoulder is affected for a long time, the backpack is too heavy, and the shoulder cannot bear the overweight load every day...

Safety reflective/night riding safety bag adopts the same reflective

USB charging, practical and convenient the side of the bag is equipped with USB charging port,

which can realize charging function anytime and anywhere, convenient and fast-paced lifestyle