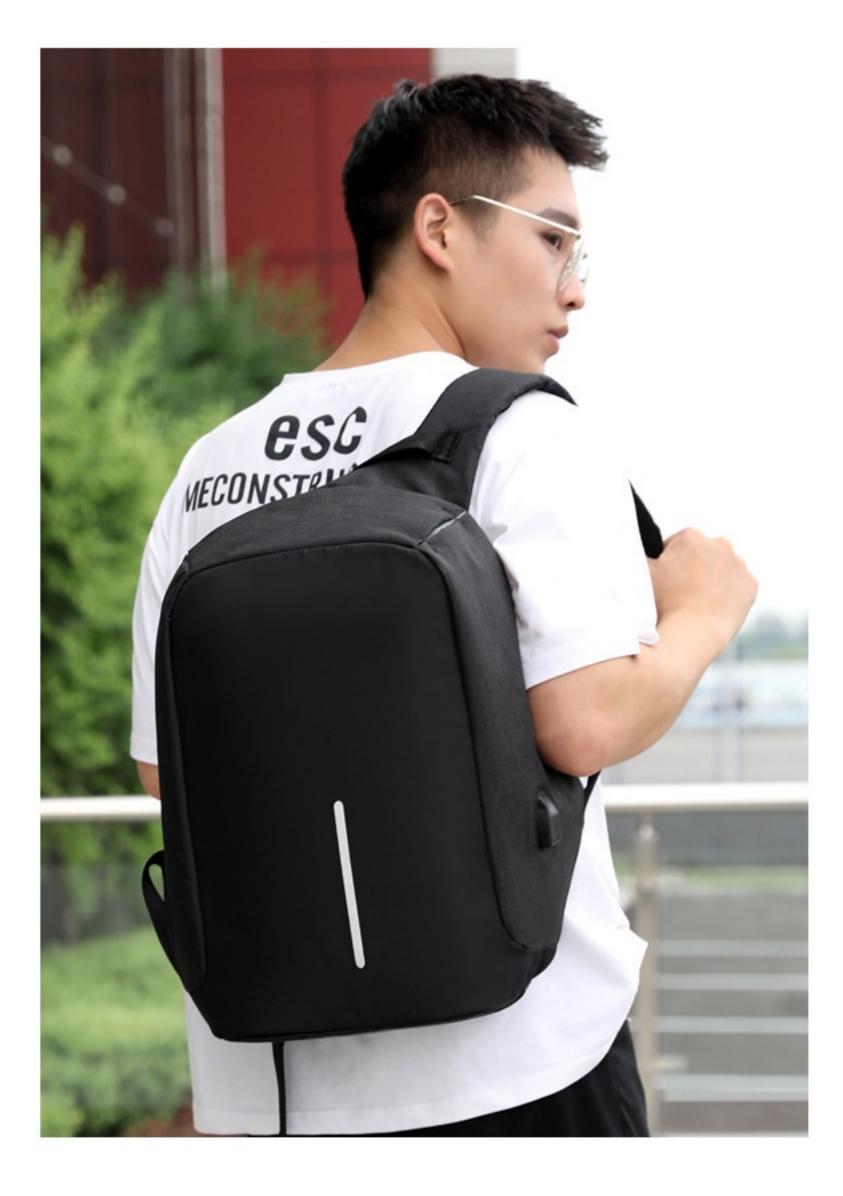

#### Bearing system

Ergonomic burden relieving breathable

ESG HECONSTRUCTION YUOR -ROUTAURING

TP

## \* Ergonomic

It has been adjusted and corrected by designers many times. To achieve comfortable and relaxed shoulder strap design

#### Shoulder strap structure SHOULDER BELT

IN THE TRUE SENSE OF 5 TYPE SHOULDER BELT ACCORD WITH HUMAN BODY ENGINEERING, AFTER THE DESIGNER MULTIPLE ADJUSTMENT GET THE WOST SUITABLE AND THE WOST COMFORTABLE SHOULDER STRAP DESIGN

# SHOULDER BELT

BREATHABLE mesh fabric

> STABLE BACK high-denity foam, STABLE weight-bearing function

It conforms to ergonomics and has been adjusted and corrected by designers many times to achieve a comfortable and lightweight design.