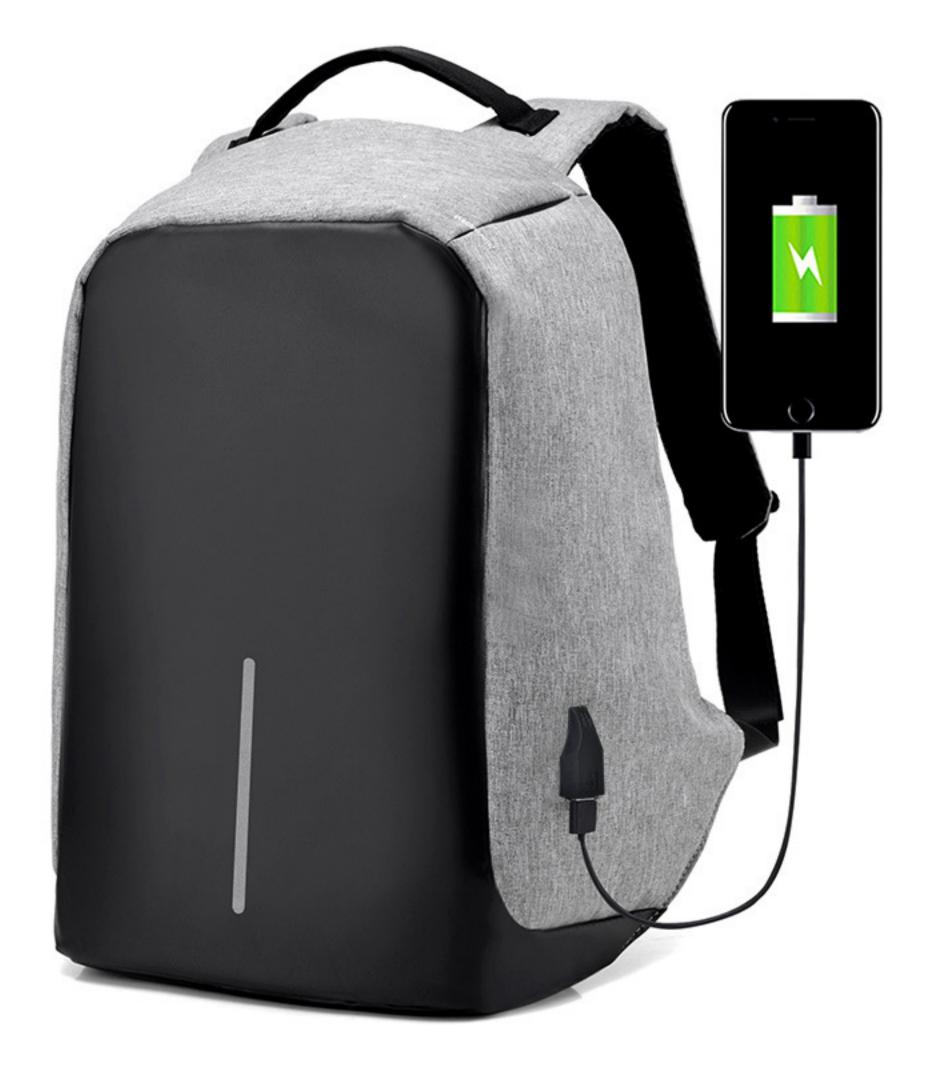

## Intimate design

USB charging interface

Every detail of functional accessories handled attentively enables it to become an all-round functional bearing equipment.

**\*** 

Every detail of functional accessories handled attentively enables it to become an all-round functional bearing equipment.

USB charging, practical and convenient the side of the bag is equipped with USB charging port,

which can realize charging function anytime and anywhere, convenient and fast-paced lifestyle

#### USB charging design

The USB charging design of the bag is practical and considerate to charge while walking.