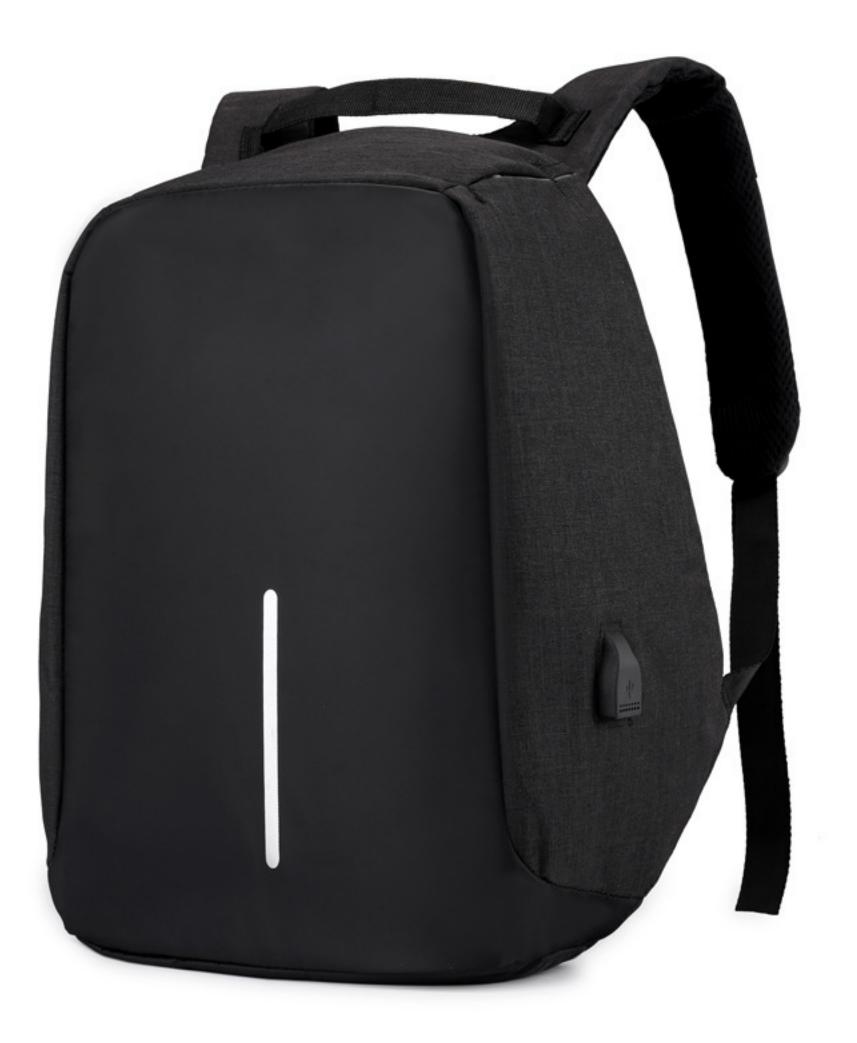

## Technology three-dimensional anti-theft pioneer

Back insert pocket lightweight fashion scientific storage couple same style

LIGHT FASHION SCIENCE STORES THE SAME STYLE OF LOVERS







#### Anti-spillage adhesive layer

High-density wear-resistant polyester fabric



#### Storage space Large Capacity Storage Space classification convenient



#### Bearing system

Ergonomic burden relieving breathable

ESG HECONSTRUCTION YUOR -ROUTAURING

TP

## Intimate design

USB charging interface



Every detail of functional accessories handled attentively enables it to become an all-round functional bearing equipment.





**\*** 

Every detail of functional accessories handled attentively enables it to become an all-round functional bearing equipment.

The main bag can place apple notebook,