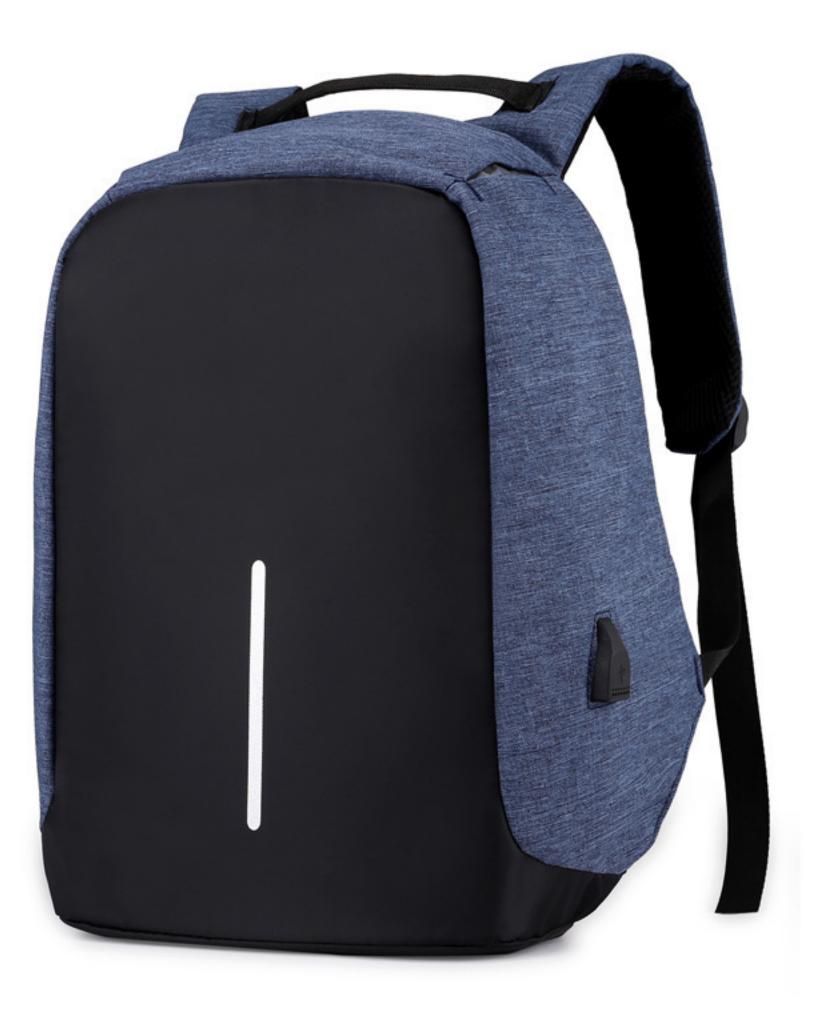

## Technology three-dimensional anti-theft pioneer

Back insert pocket lightweight fashion scientific storage couple same style

LIGHT FASHION SCIENCE STORES THE SAME STYLE OF LOVERS







#### Anti-spillage adhesive layer

High-density wear-resistant polyester fabric



#### Storage space Large Capacity Storage Space classification convenient



#### Bearing system

Ergonomic burden relieving breathable

ESG HECONSTRUCTION YUOR -ROUTAURING

TP

## Intimate design

USB charging interface



Every detail of functional accessories handled attentively enables it to become an all-round functional bearing equipment.





**\*** 

Every detail of functional accessories handled attentively enables it to become an all-round functional bearing equipment.

The main bag can place apple noteboo