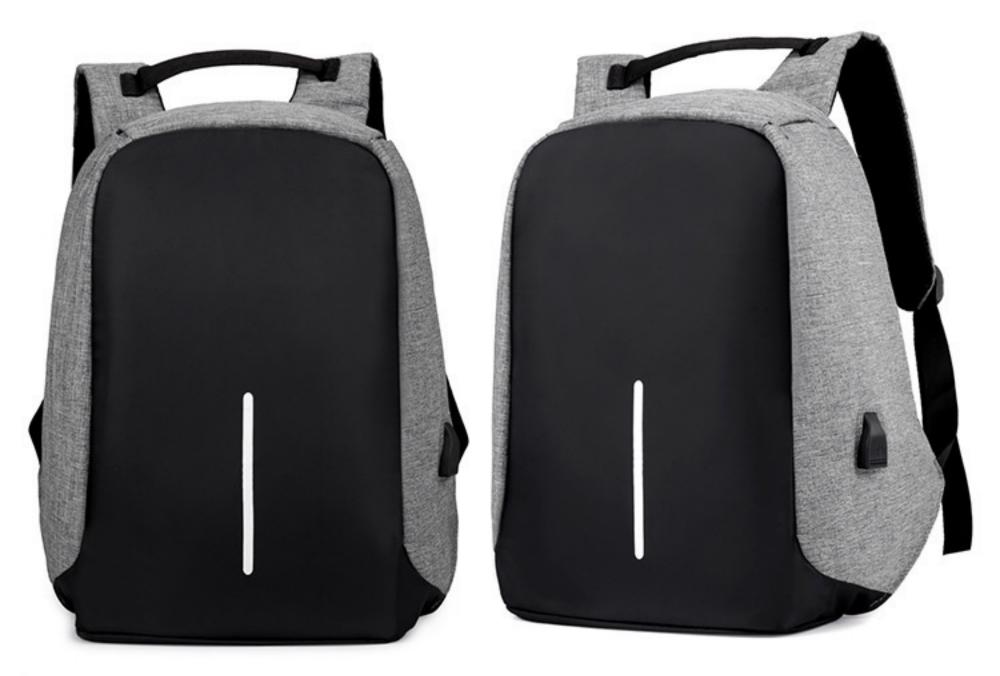

# Fashion-five colors available

Light gray

Black

Dark blue

Purple

## Light gray