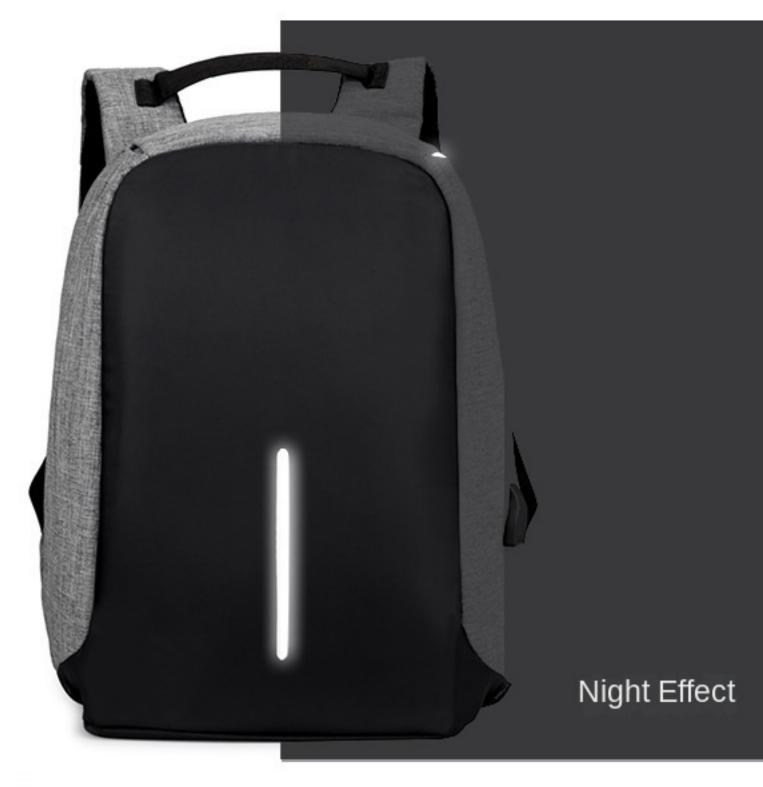

#### Do you often have this phenomenon when you are tired??

The shoulder is affected for a long time, the backpack is too heavy, and the shoulder cannot bear the overweight load every day...

Safety reflective/night riding safety bag adopts the same reflective

material of traffic police uniform, night riding safe and secure.

Pay attention to safety

Daytime effect

Burden relieving travel trokey strap design the back of the bag is specially equipped with travel trolley straps. You can cover the bag on the travel trolley for long-distance travel.