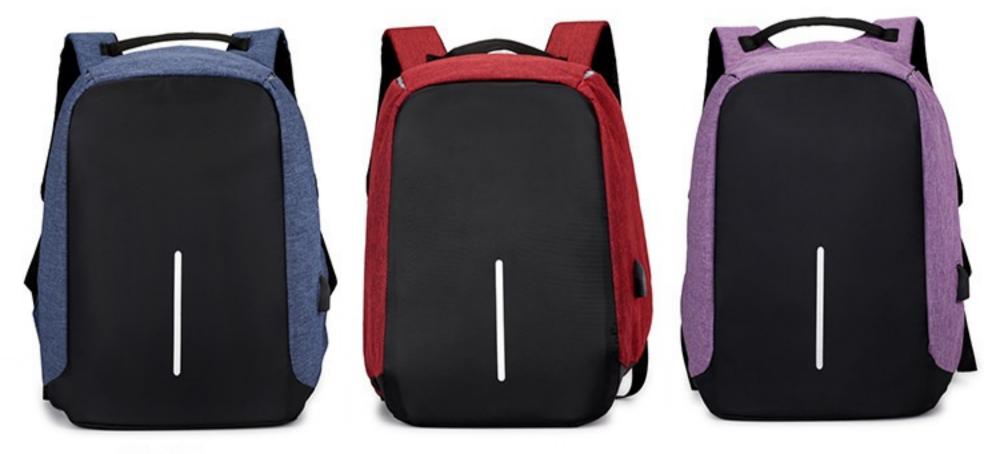

often have this phenomenon when you are tired??

The shoulder is affected for a long time, the backpack is too heavy, and the shoulder cannot bear the overweight load every day...



Safety reflective/night riding safety bag adopts the same reflective

material of traffic police uniform, night riding safe and secure.



Pay attention to safety



Daytime effect

Burden relieving travel trokey strap design the back of the bag is specially equipped with travel trolley straps. You can cover the bag on the travel trolley for long-distance travel.



USB charging, practical and convenient the side of the bag is equipped with USB charging port,

which can realize charging function anytime and anywhere, convenient and fast-paced lifestyle



# Fashion-five colors available



Light gray

Black



Dark blue

Purple

## PRODUCT INFORMATION PRODUCT INFORMATION



| Size        | Width 30cm * height 42cm * thickness<br>11cm |
|-------------|----------------------------------------------|
| Color Light | gray/black/Deep Blue/wine red/purple         |
| Purpose     | Fashion/leisure/busi-<br>ness                |
| Weight      | 0.71KG                                       |
| Capacity    | Clothing/laptop and other items              |
| Fabric      | Oxford fabric                                |
| Lining      | Dacron                                       |
| Structure   | Main bag/auxiliary bag                       |
|             |                                              |

#### Note:

Due to different measurement methods, it is normal to have an error of 1 to 3cm. Please re