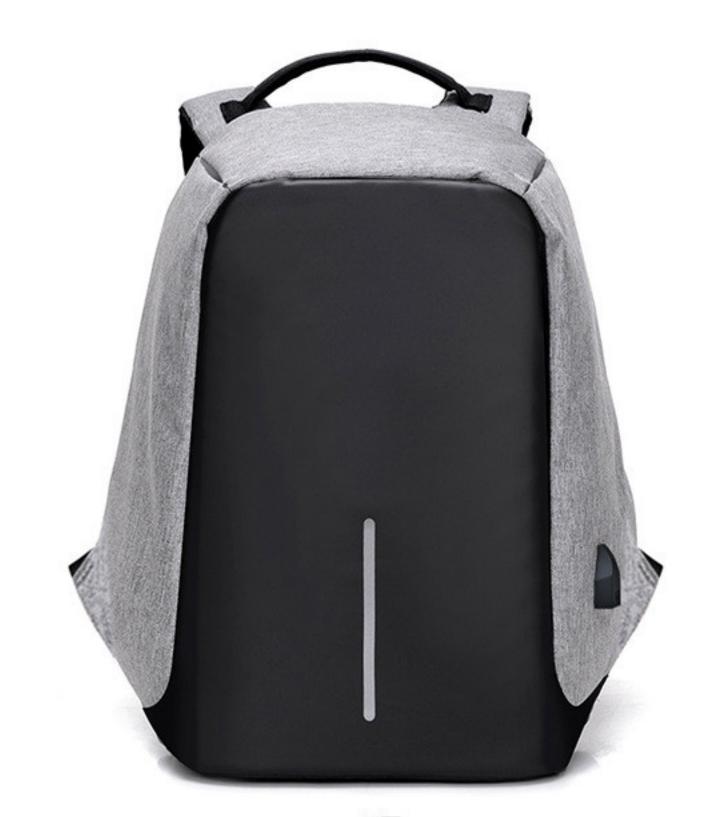

# Fashion-five colors available

Light gray

Black

Dark blue

Purple

## PRODUCT INFORMATION PRODUCT INFORMATION

| Size        | Width 30cm * height 42cm * thickness<br>11cm |
|-------------|----------------------------------------------|
| Color Light | gray/black/Deep Blue/wine red/purple         |
| Purpose     | Fashion/leisure/busi-<br>ness                |
| Weight      | 0.71KG                                       |
| Capacity    | Clothing/laptop and other items              |
| Fabric      | Oxford fabric                                |
| Lining      | Dacron                                       |
| Structure   | Main bag/auxiliary bag                       |
|             |                                              |