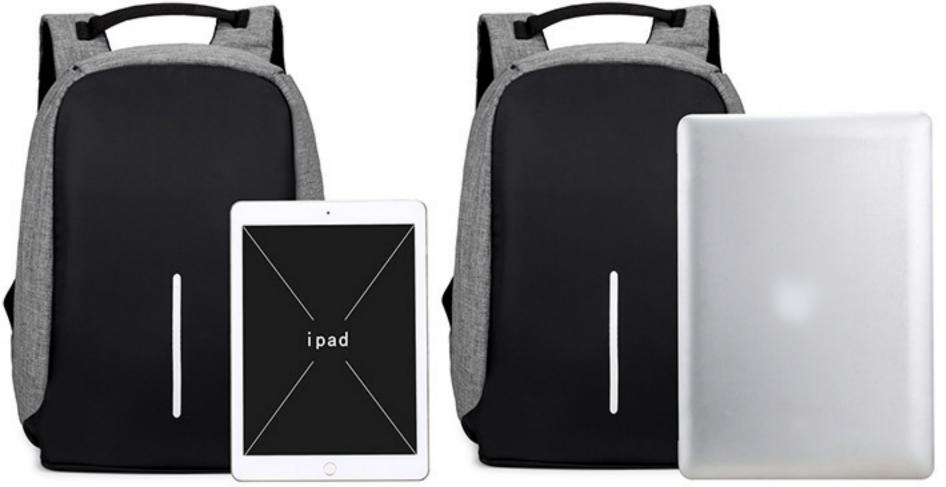

#### Comparison with physical size

The main bag can place apple notebook, ipad, umbrella, mobile phone key purse and other items, compartment can place paper towels, cards, etc convenient and practical.

Adjustable shoulder strap ADJUSTABLE SHOULDER STRAPS

> The main bag can place apple notebook, ipad, umbrella, mobile phone and other items, compartment can place paper towels, cards, etc. convenient and practical.