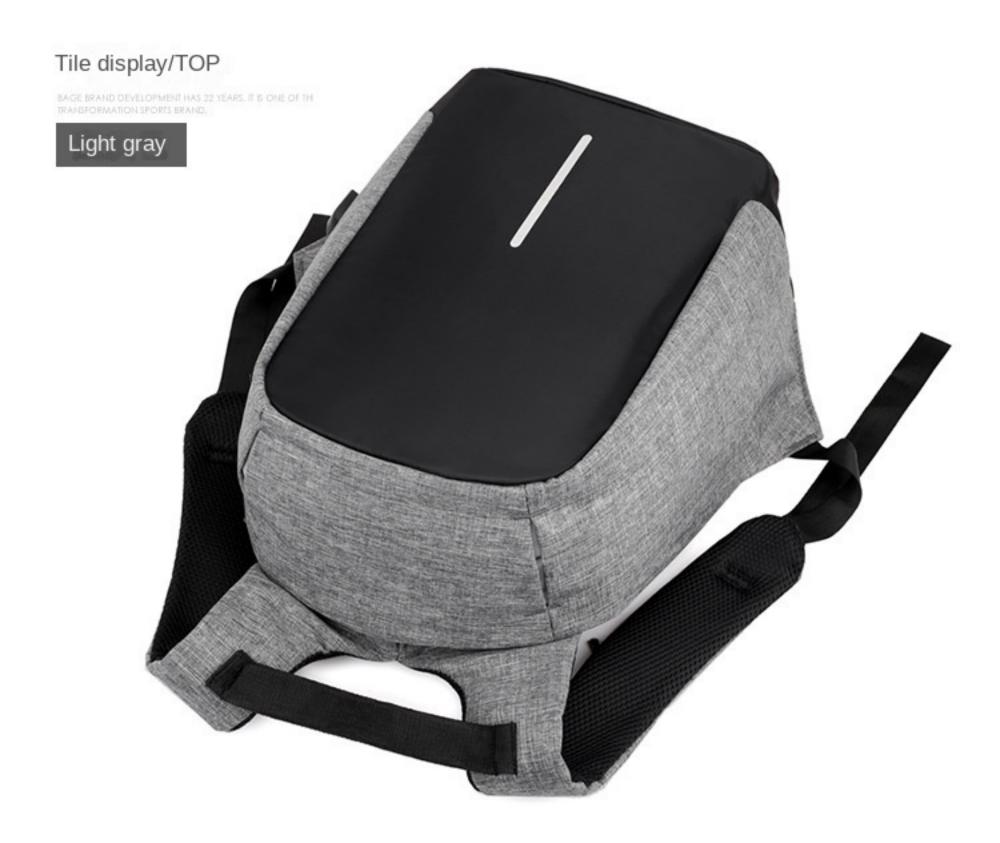

#### FRONT display/FRONT

BAGE BRAND DEVELOPMENT HAS 22 YEARS, IT IS ONE OF TH TRANSFORMATION SPORTS BRAND.

## Light gray