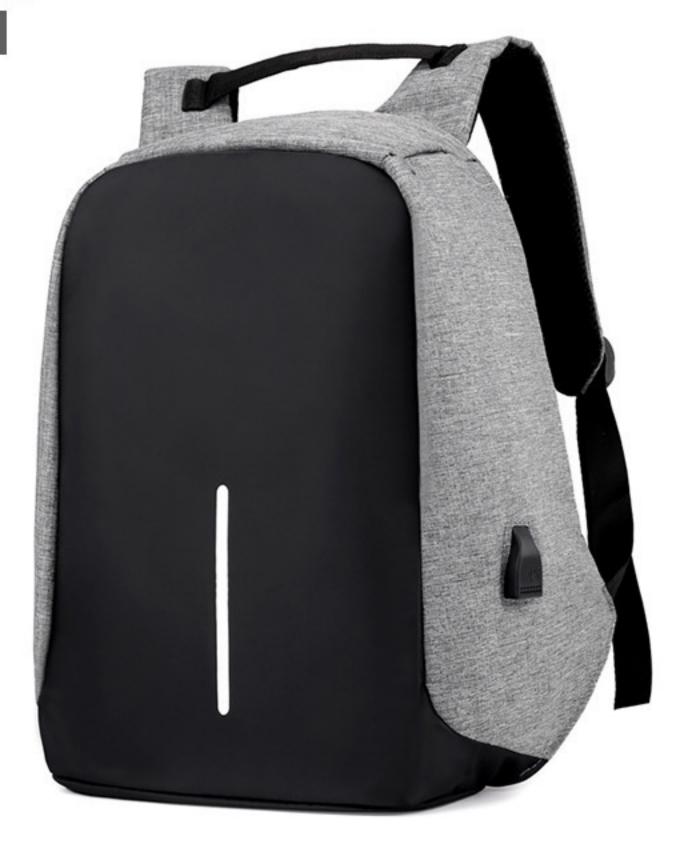

#### FRONT display/FRONT

BAGE BRAND DEVELOPMENT HAS 22 YEARS, IT IS ONE OF TH TRANSFORMATION SPORTS BRAND.

USB charging, practical and convenient the side of the bag is equipped with USB charging port,

which can realize charging function anytime and anywhere, convenient and fast-paced lifestyle

#### USB charging design

The USB charging design of the bag is practical and considerate to charge while walking.