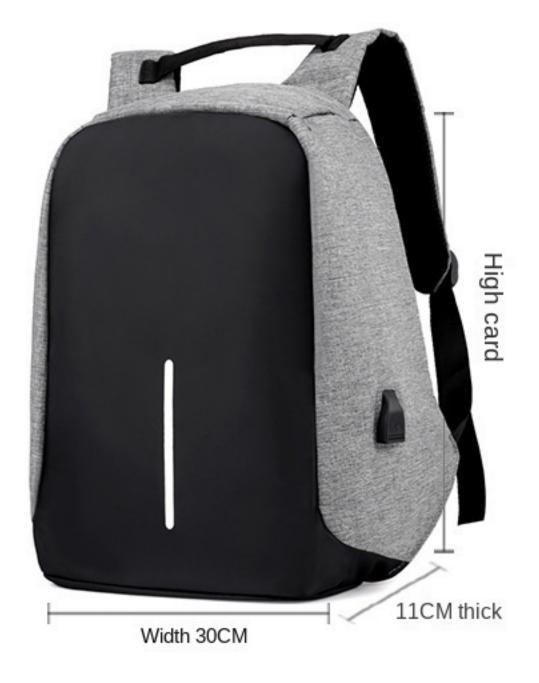

## PRODUCT INFORMATION PRODUCT INFORMATION

| Size        | Width 30cm * height 42cm * thickness<br>11cm |
|-------------|----------------------------------------------|
| Color Light | gray/black/Deep Blue/wine red/purple         |
| Purpose     | Fashion/leisure/busi-<br>ness                |
| Weight      | 0.71KG                                       |
| Capacity    | Clothing/laptop and other items              |
| Fabric      | Oxford fabric                                |
| Lining      | Dacron                                       |
| Structure   | Main bag/auxiliary bag                       |
|             |                                              |

#### Note:

Due to different measurement methods, it is normal to have an error of 1 to 3cm. Please refer to the actual product. The shooting light is different from the display, the color is slightly different, please understand!