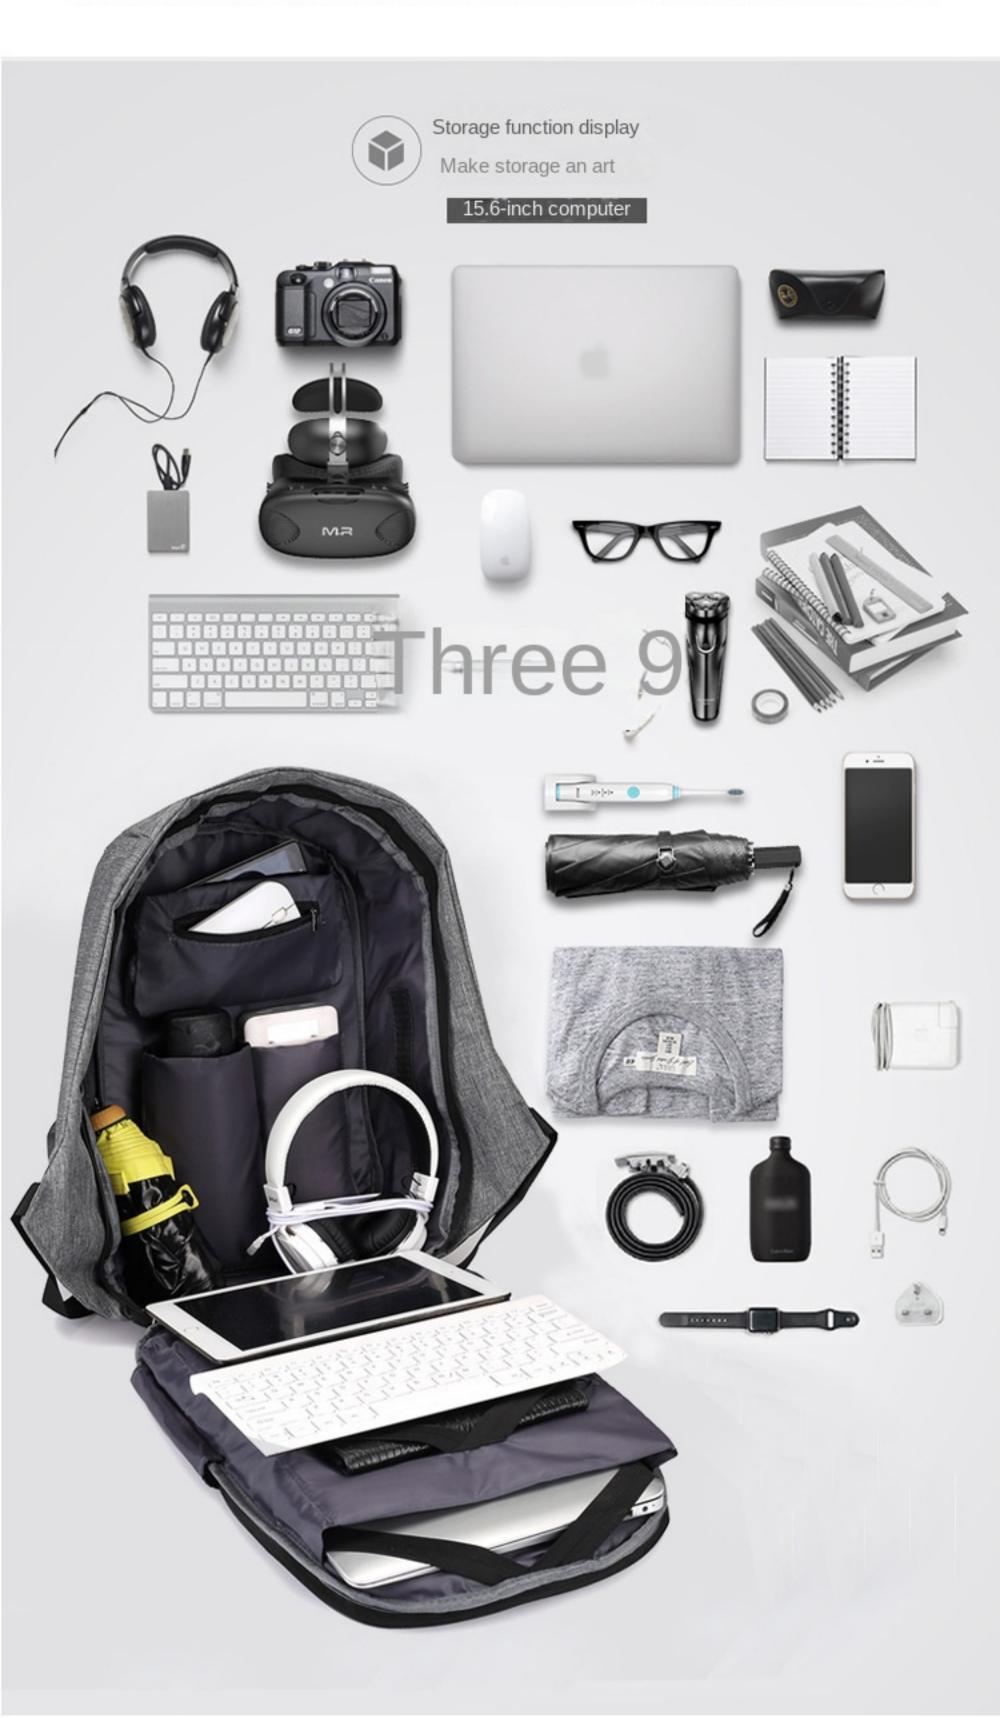

#### Storage space Large Capacity Storage Space classification convenient

The main bag can place apple notebook, ipad, umbrella, mobile phone key purse and other items, compartment can place paper towels, cards, etc convenient and practical.

Adjustable shoulder strap ADJUSTABLE SHOULDER STRAPS

> The main bag can place apple notebook, ipad, umbrella, mobile phone and other items, compartment can place paper towels, cards, etc. convenient and practical.