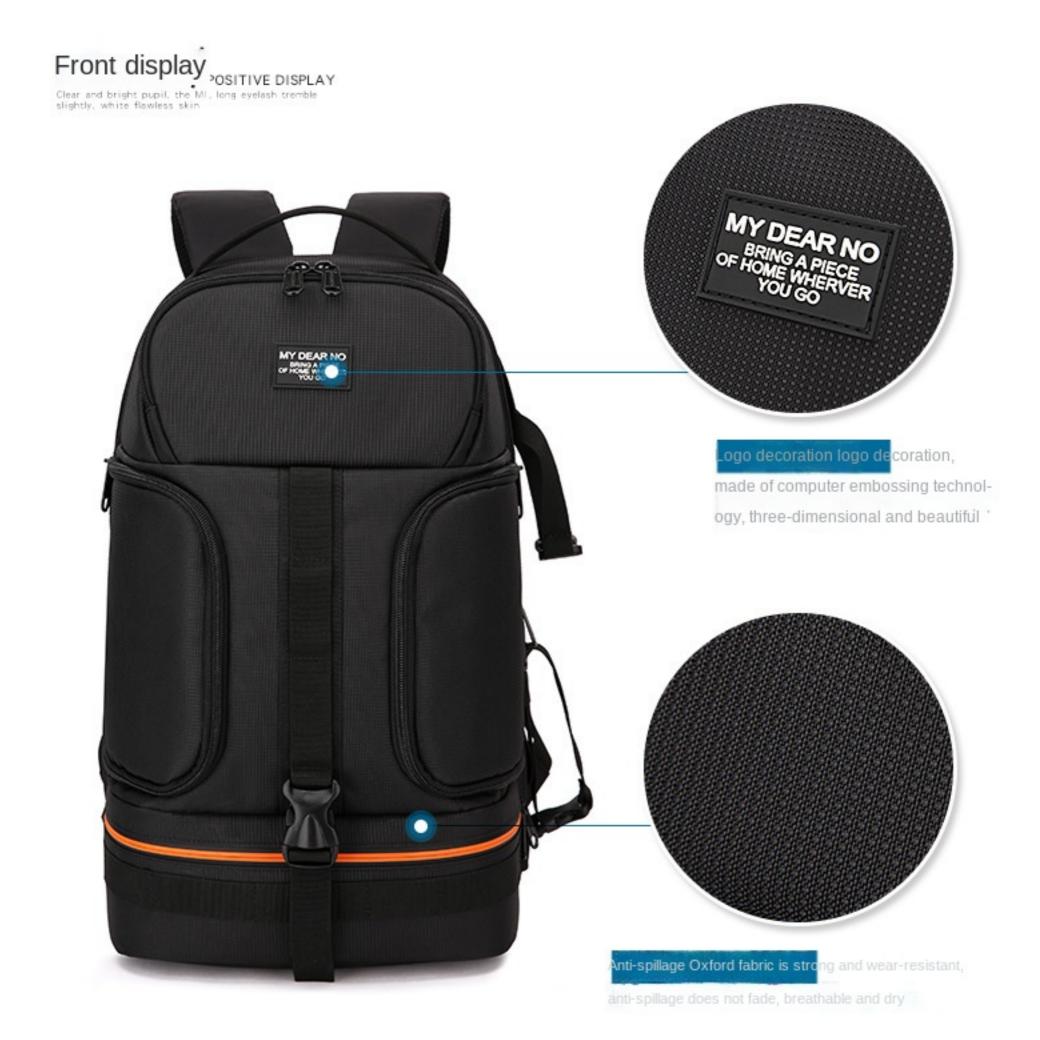

### Front display DISPLAY

#### Microside display MCROSDE

Clear and bright pupil, the MI, long eyelash tremble slightly, white flawless skin

erate design two-way pocket mouth pull head, convenient and fast, casual

Yellow Night reflective stripe effect Picture