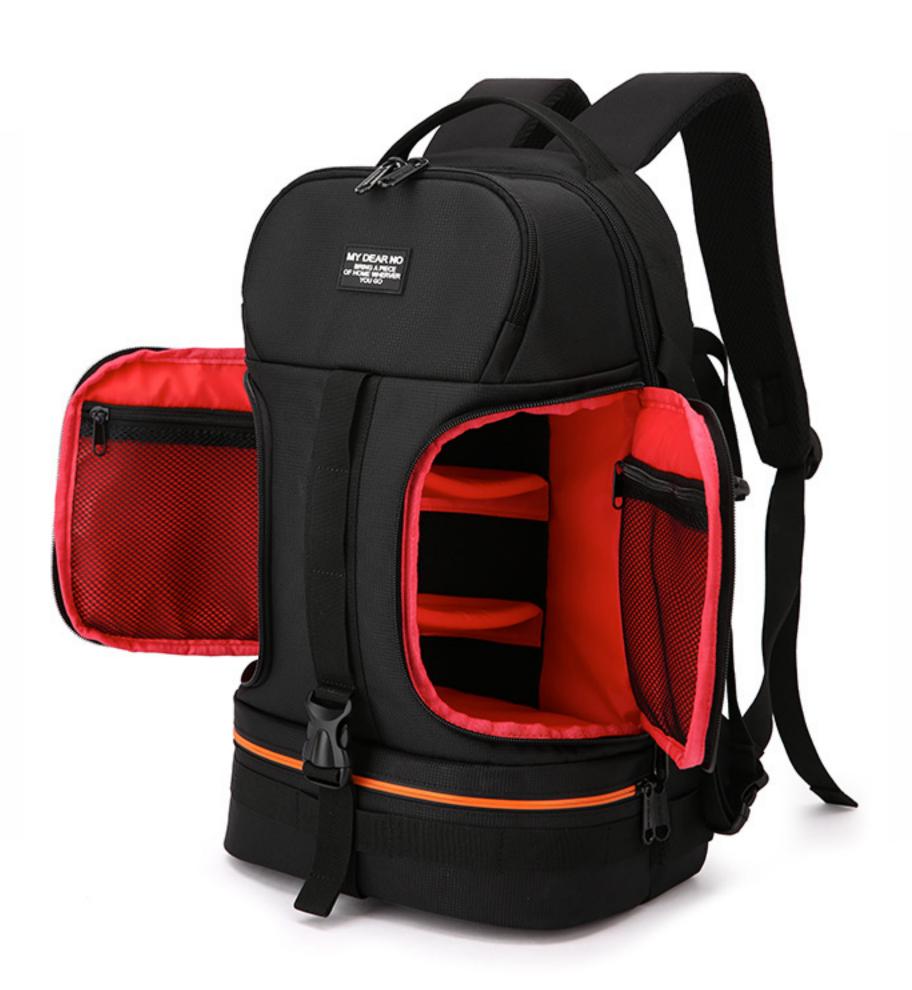

## Intimate design plug-in system

The side of the bag is tied by a tripod to meet the shooting needs of users in different scenes.

Instant upgrade can be used to achieve a new shoulder bag multi use

Shockproof thick computer warehouse

## Solve your problems

It adopts the labor-saving design of weight-bearing parts, shock absorption and reinforcement fractional pressure, and new concept of fashion photography.

Design of one station multifunction inteligent partition capacity

Shock absorption treatment pressure at the stress site burden relieving release instantly

FASHION IS NOT ONLY A KIND OF APPEARANCE, OR AN INNER POPULAR MAY NOT BE SUITABLE FOR YOU, BUT ACCORDING TO THEIR OWN CHARACTERISTICS