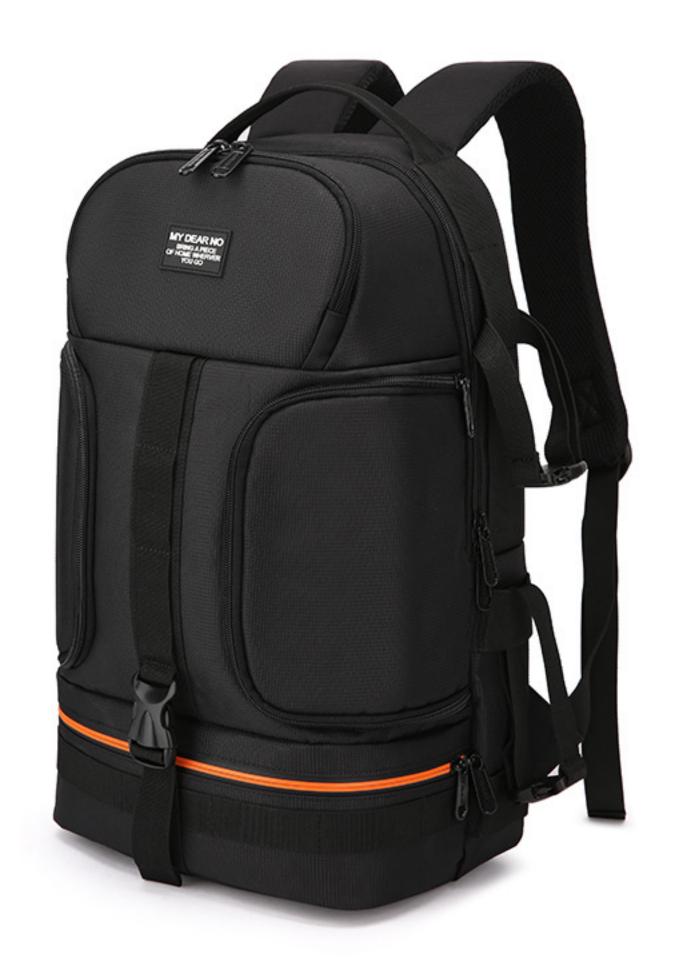

# How big is the world



### The first package Committee uses the upper and lower suk

#### Meet you in photography outdoors

FASHION IS NOT ONLY A KIND OF APPEARANCE, OR AN INNER, POPULAR MAY NOT BE SUITABLE FOR YOU,
BUT ACCORDING TO THEIR OWN CHARACTERISTICS



## Camera bag, not only attractive Recording the world is everyone's dream



## This time the camera bag is very different

The camera bag is not only attractive, but also the dream everyone desires to record the appearance of the world.





















Canon 5D

Canon 7D

50mm

24-105mm

18-135mm 70-200mm

24-70mm

100mm

16-35mm

## Intimate design plug-in system

The side of the bag is tied by a tripod to meet the shooting needs of users in different scenes.

Instant upgrade can be used to achieve a new shoulde