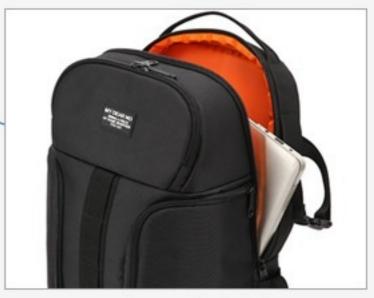

## Solve your problems

It adopts the labor-saving design of weight-bearing parts, shock absorption and reinforcement fractional pressure, and new concept of fashion photography.

Design of one station multifunction inteligent partition capacity