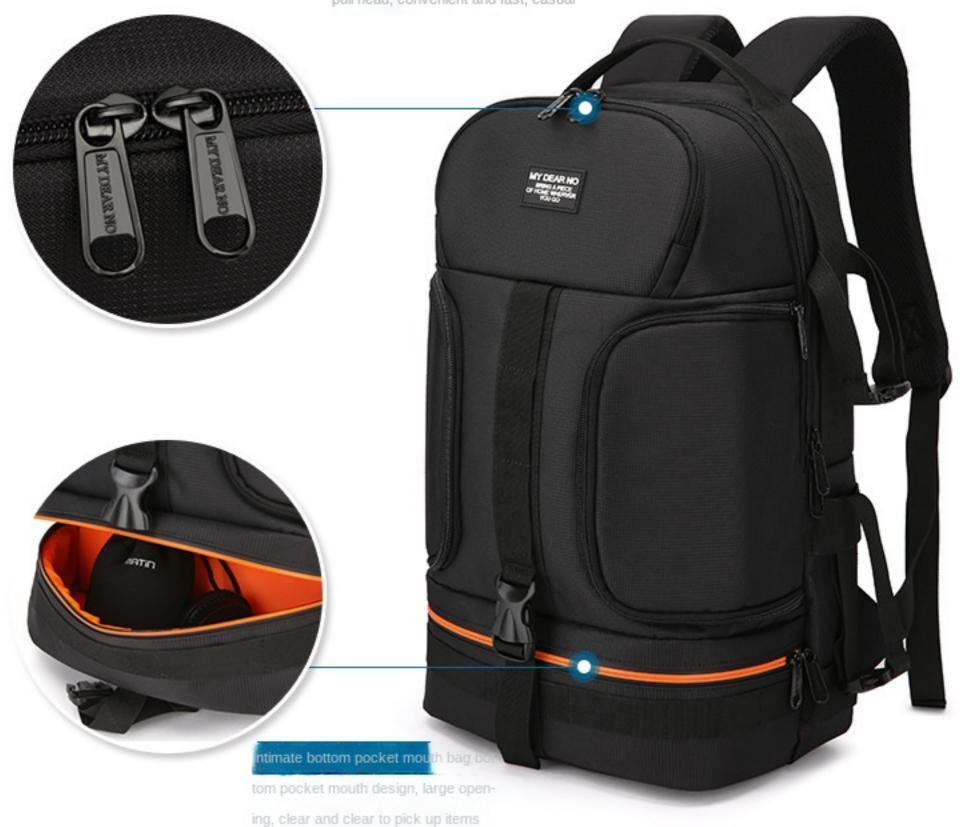

#### Microside display MCROSDE

Clear and bright pupil, the MI, long eyelash tremble slightly, white flawless skin

erate design two-way pocket mouth pull head, convenient and fast, casual

Yellow Night reflective stripe effect Picture