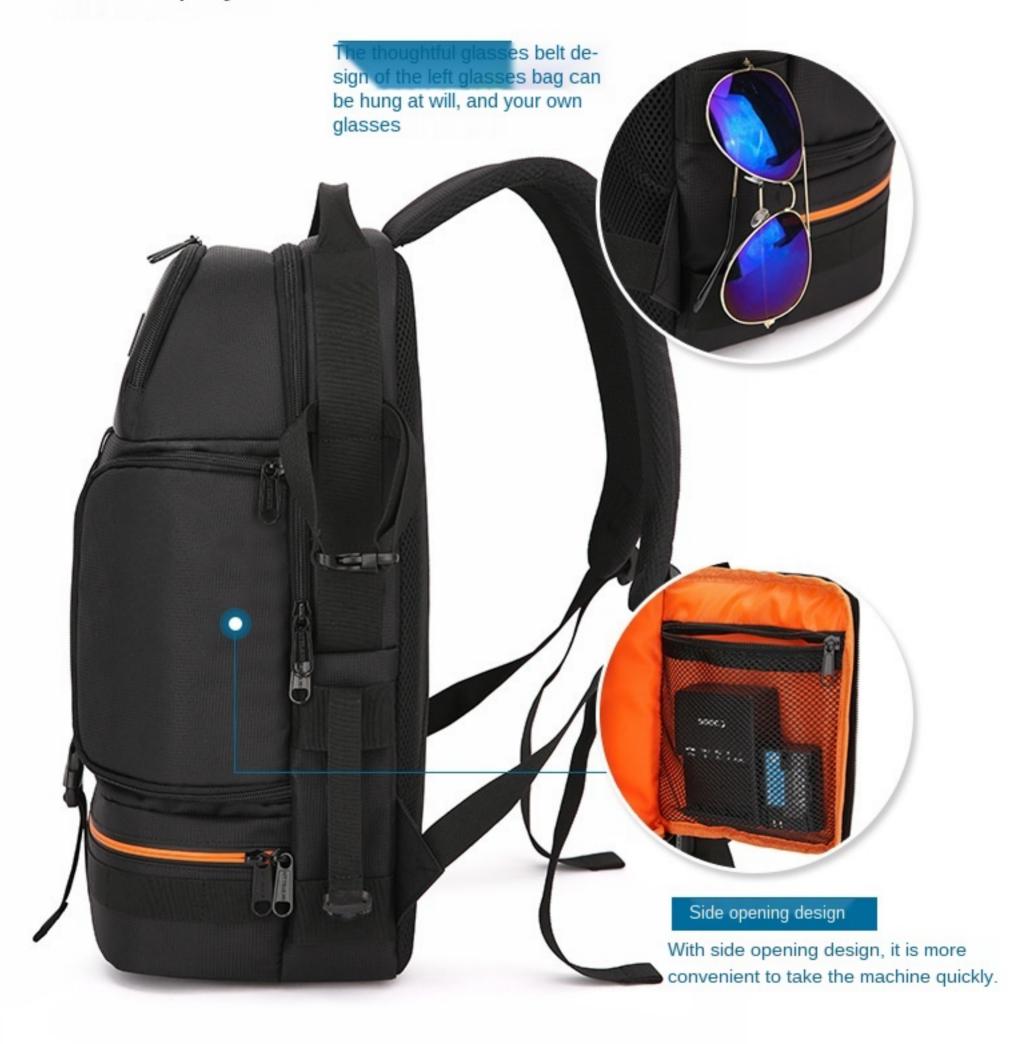

#### Microside display MCROSDE

Clear and bright pupil, the MI, long eyelash tremble slightly, white flawless skin

erate design two-way pocket mouth pull head, convenient and fast, casual

Yellow Night reflective stripe effect Picture

#### Back display | BAKIPLY

Clear and bright pupil, the MI, long eyerasin are note slightly, white flawless skin

Plastic adjustment buckle adopts plastic adjustment buckle, easy adjustment and convenient reinforcement