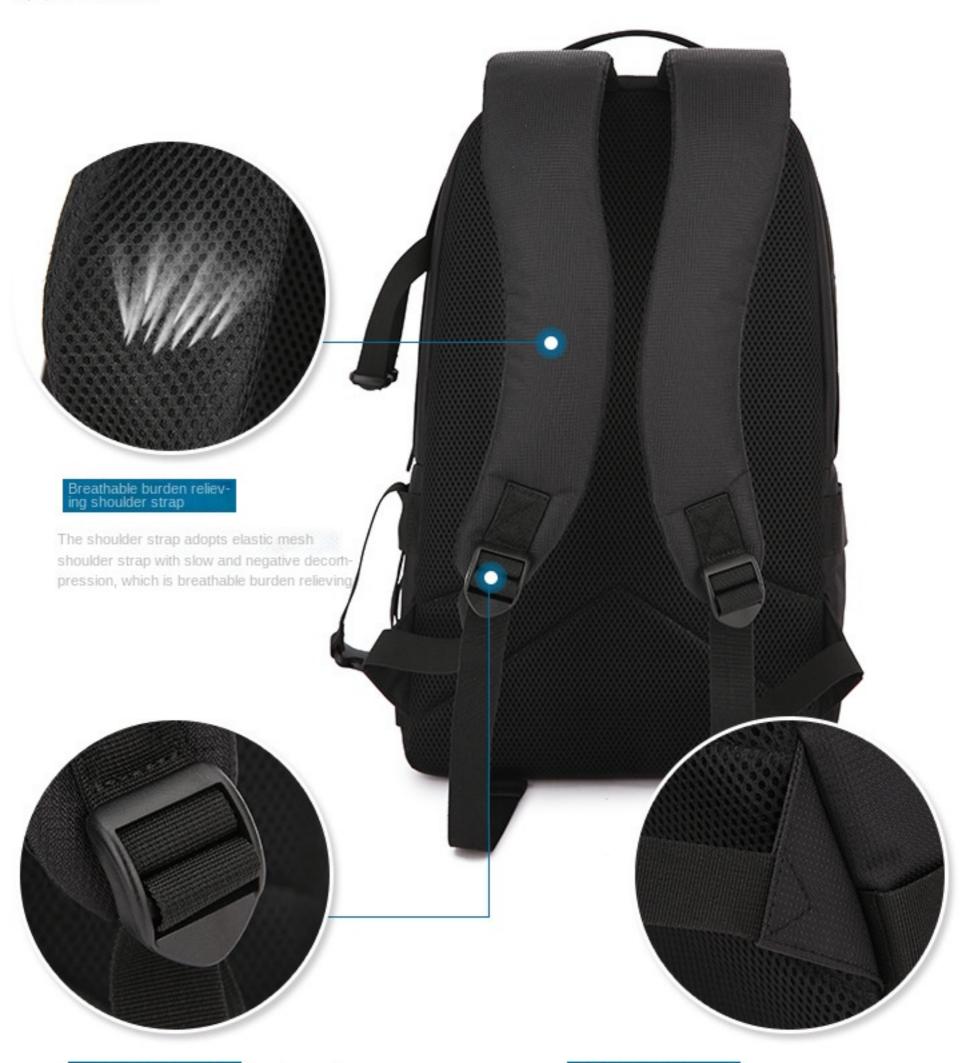

#### Back display | BAKIPLY

Clear and bright pupil, the MI, long eyerasin are note slightly, white flawless skin

Plastic adjustment buckle adopts plastic adjustment buckle, easy adjustment and convenient reinforcement

#### Shoulder strap reinforcement technology

Trigonal sewing line technology is adopted, and the reinforcement design has a large bearing capacity.