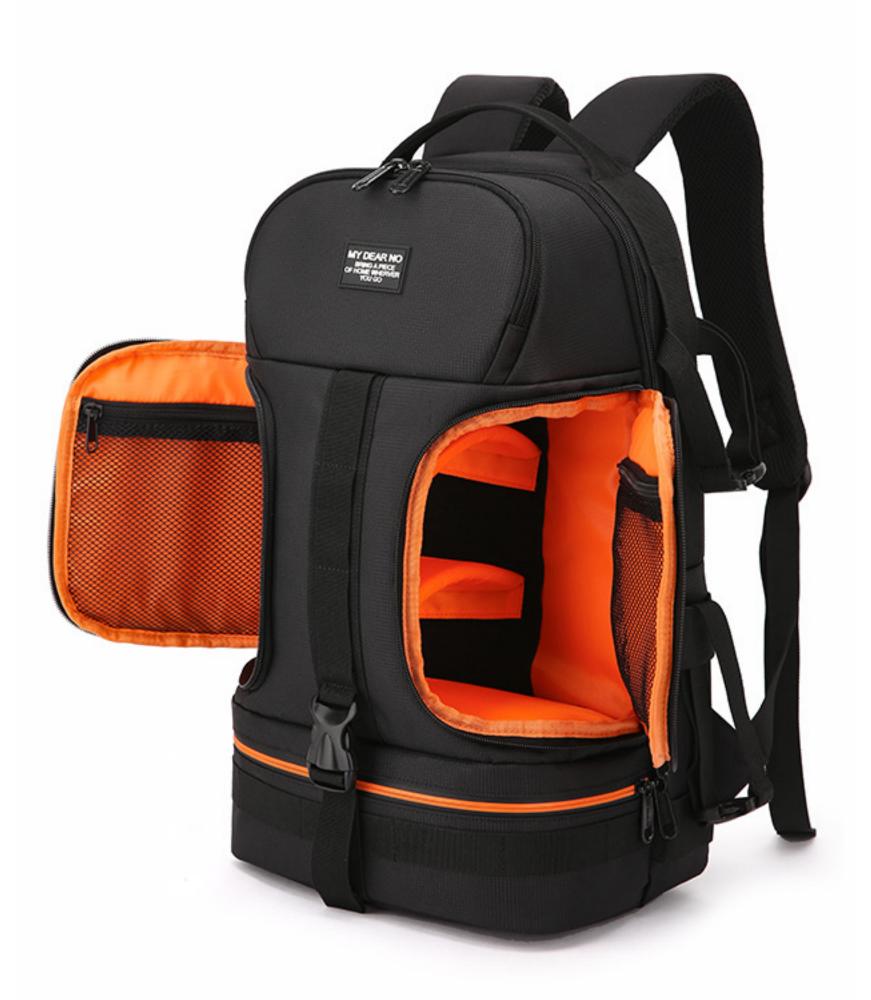

## Intimate design plug-in system

The side of the bag is tied by a tripod to meet the shooting needs of users in different scenes.

Instant upgrade can be used to achieve a new shoulder bag multi use

Shockproof thick computer warehouse

## Solve your problems

It adopts the labor-saving design of weight-bearing parts, shock absorption and reinforcement fractional pressure, and new concept of fashion photography.

Design of one station multifunction inteligent partition capacity

Shock absorption treatment pressure at the stress site burden relieving release instantly

FASHION IS NOT ONLY A KIND OF APPEARANCE, OR AN INNER POPULAR MAY NOT BE SUITABLE FOR YOU, BUT ACCORDING TO THEIR OWN CHARACTERISTICS