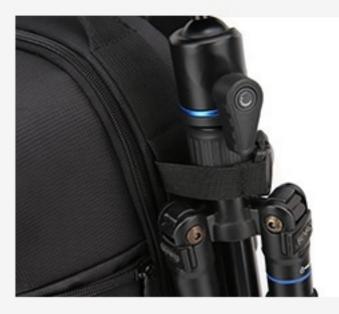

## Intimate design plug-in system

The side of the bag is tied by a tripod to meet the shooting needs of users in different scenes.

Instant upgrade can be used to achieve a new shoulder bag multi use

Shockproof thick computer warehouse