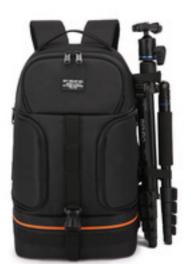

## Intimate design plug-in system

The side of the bag is tied by a tripod to meet the shooting needs of users in different scenes.

Instant upgrade can be used to achieve a new shoulder bag multi use

Shockproof thick computer warehouse