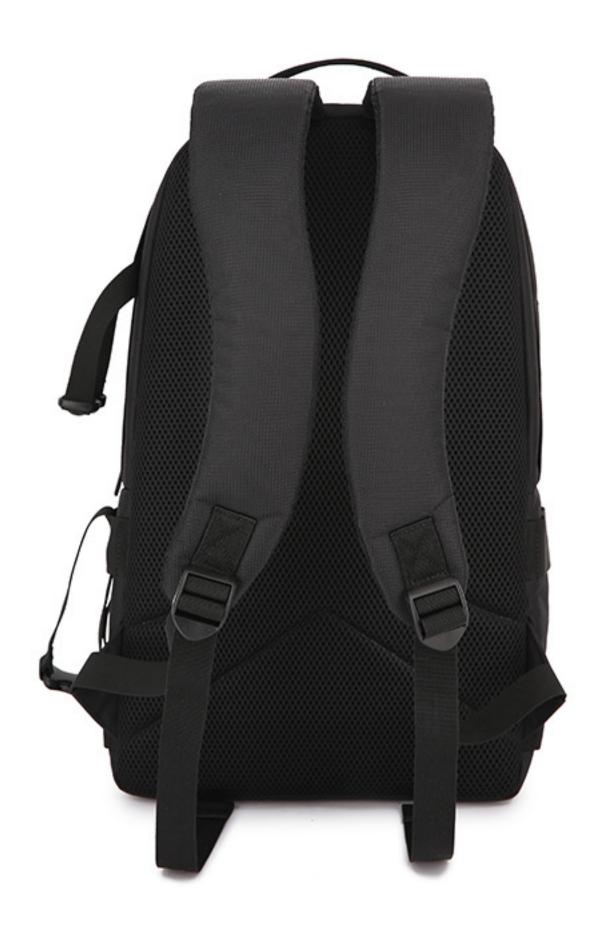

#### Back display | BAKIPLY

Clear and bright pupil, the MI, long eyerasin are note slightly, white flawless skin

Plastic adjustment buckle adopts plastic adjustment buckle, easy adjustment and convenient reinforcement

#### Shoulder strap reinforcement technology

Trigonal sewing line technology is adopted, and the reinforcement design has a large bearing capacity.