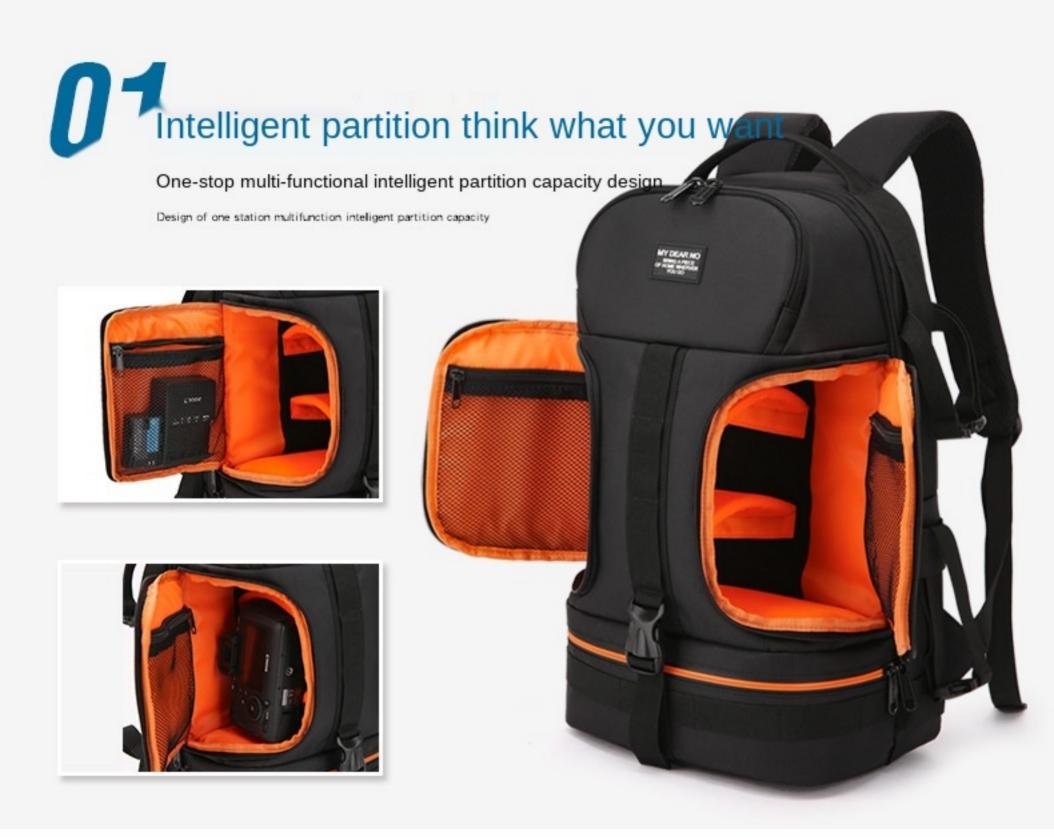

## Solve your problems

It adopts the labor-saving design of weight-bearing parts, shock absorption and reinforcement fractional pressure, and new concept of fashion photography.

Design of one station multifunction inteligent partition capacity

Shock absorption treatment pressure at the stress site burden relieving release instantly

FASHION IS NOT ONLY A KIND OF APPEARANCE, OR AN INNER POPULAR MAY NOT BE SUITABLE FOR YOU, BUT ACCORDING TO THEIR OWN CHARACTERISTICS