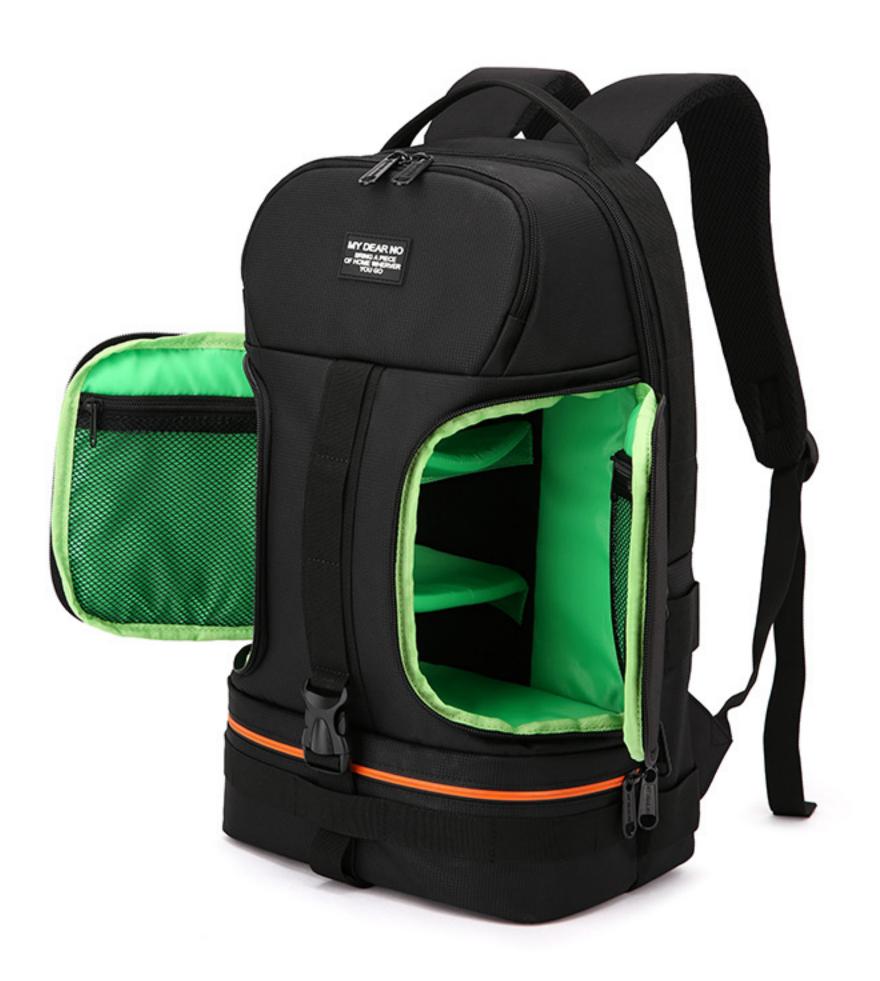

## Intimate design plug-in system

The side of the bag is tied by a tripod to meet the shooting needs of users in different scenes.

Instant upgrade can be used to achieve a new shoulder bag multi use

Shockproof thick computer warehouse

## Solve your problems

It adopts the labor-saving design of weight-bearing parts, shock absorption and reinforcement fractional pressure, and new concept of fashion photography.

Design of one station multifunction inteligent partition capacity

Shock absorption treatment pressure at the stress site burden relieving release instantly

FASHION IS NOT ONLY A KIND OF APPEARANCE, OR AN INNER POPULAR MAY NOT BE SUITABLE FOR YOU, BUT ACCORDING TO THEIR OWN CHARACTERISTICS