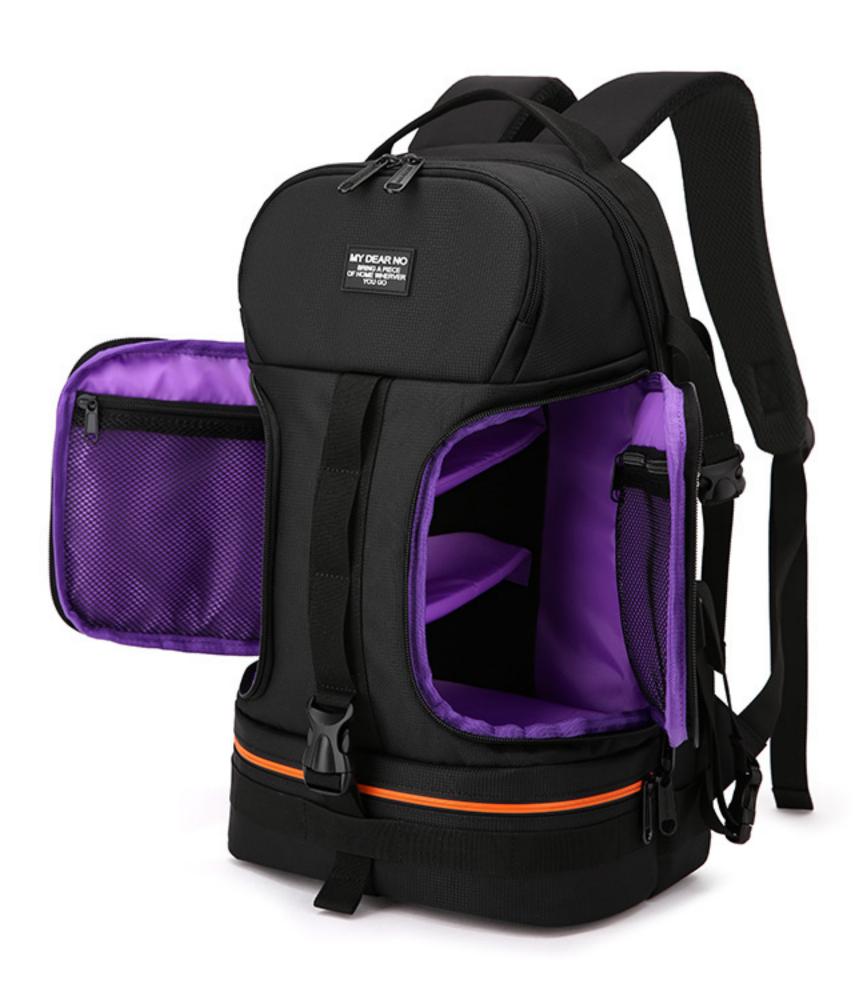

## Intimate design plug-in system

The side of the bag is tied by a tripod to meet the shooting needs of users in different scenes.

Instant upgrade can be used to achieve a new shoulder bag multi use

Shockproof thick computer warehouse

## Solve your problems

It adopts the labor-saving design of weight-bearing parts, shock absorption and reinforcement fractional pressure, and new concept of fashion photography.

Design of one station multifunction inteligent partition capacity

Shock absorption treatment pressure at the stress site burden relieving release instantly

FASHION IS NOT ONLY A KIND OF APPEARANCE, OR AN INNER POPULAR MAY NOT BE SUITABLE FOR YOU, BUT ACCORDING TO THEIR OWN CHARACTERISTICS