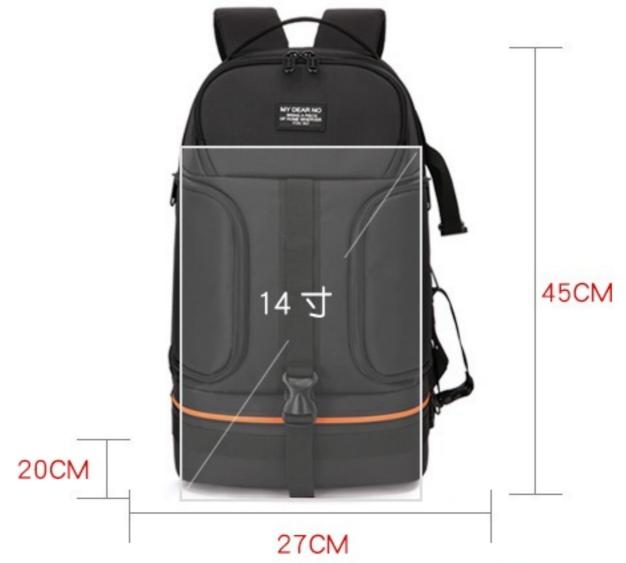

#### Comparison between BAG and 15.6-inch laptop

[Note] due to manual measurement, there will be an error of 1-2CM. The actual product shall prevail!

| [Brand]    | MY DEAR NO                                 | [Opening & Closing mode] | Zipper                               |
|------------|--------------------------------------------|--------------------------|--------------------------------------|
| [Material] | Oxford fabric                              | [Target user]            | Full-time mothers, students, etc.    |
| [Purpose]  | Portable, double-shoulder, single-shoulder | Product                  | DIY                                  |
| [Size]     | th 27 * thickness 20 * height 45 (cm)      | Camera bin               |                                      |
| [Capacity] | Multi-Machine Multi-Mirror, iPad, laptop,  | etc. Computer Wareho     | Shockproof protecti Independent asso |