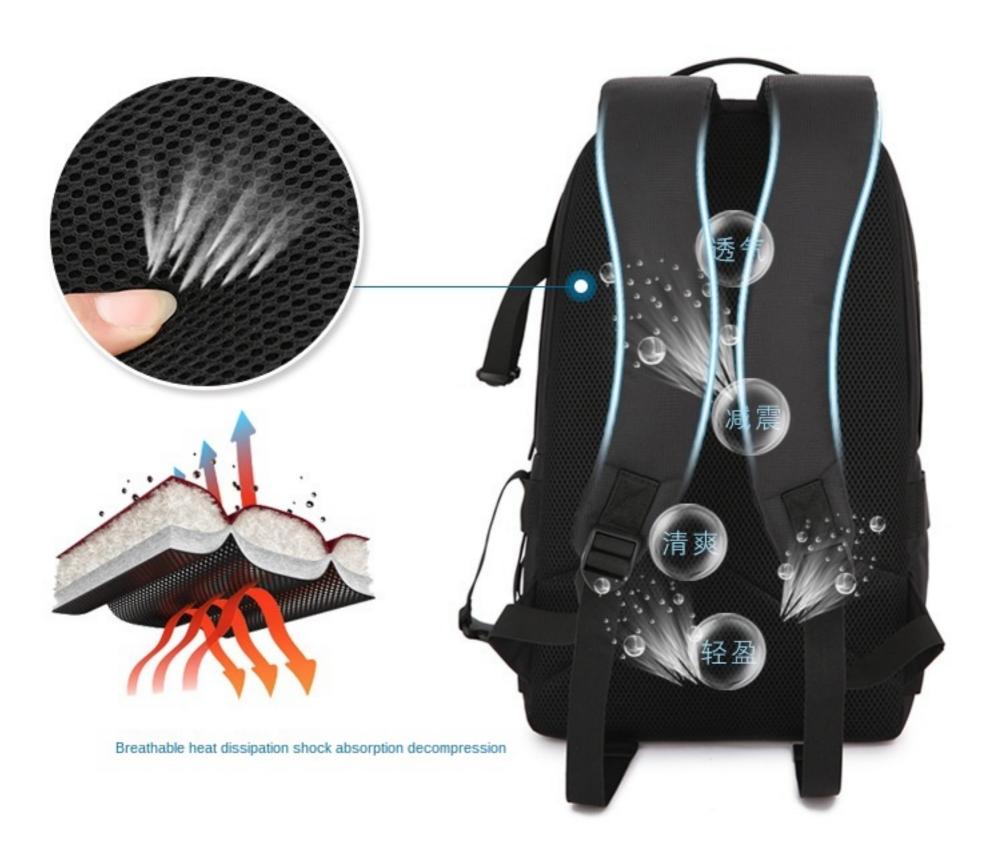

Shock absorption treatment pressure at the stress site burden relieving release instantly

FASHION IS NOT ONLY A KIND OF APPEARANCE, OR AN INNER POPULAR MAY NOT BE SUITABLE FOR YOU, BUT ACCORDING TO THEIR OWN CHARACTERISTICS