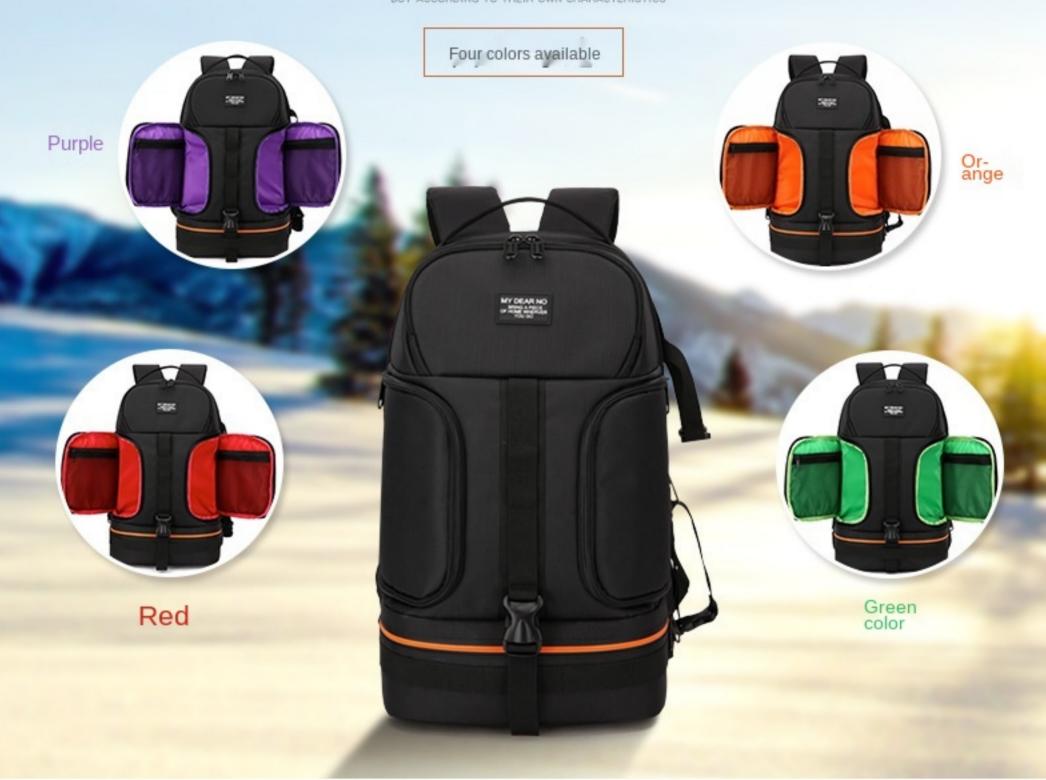

### The first package Committee uses the upper and lower suk

## Camera bag, not only attractive Recording the world is everyone's dream

## This time the camera bag is very different

The camera bag is not only attractive, but also the dream everyone desires to record the appearance of the world.

Canon 5D

Canon 7D

50mm

24-105mm

18-135mm 70-200mm