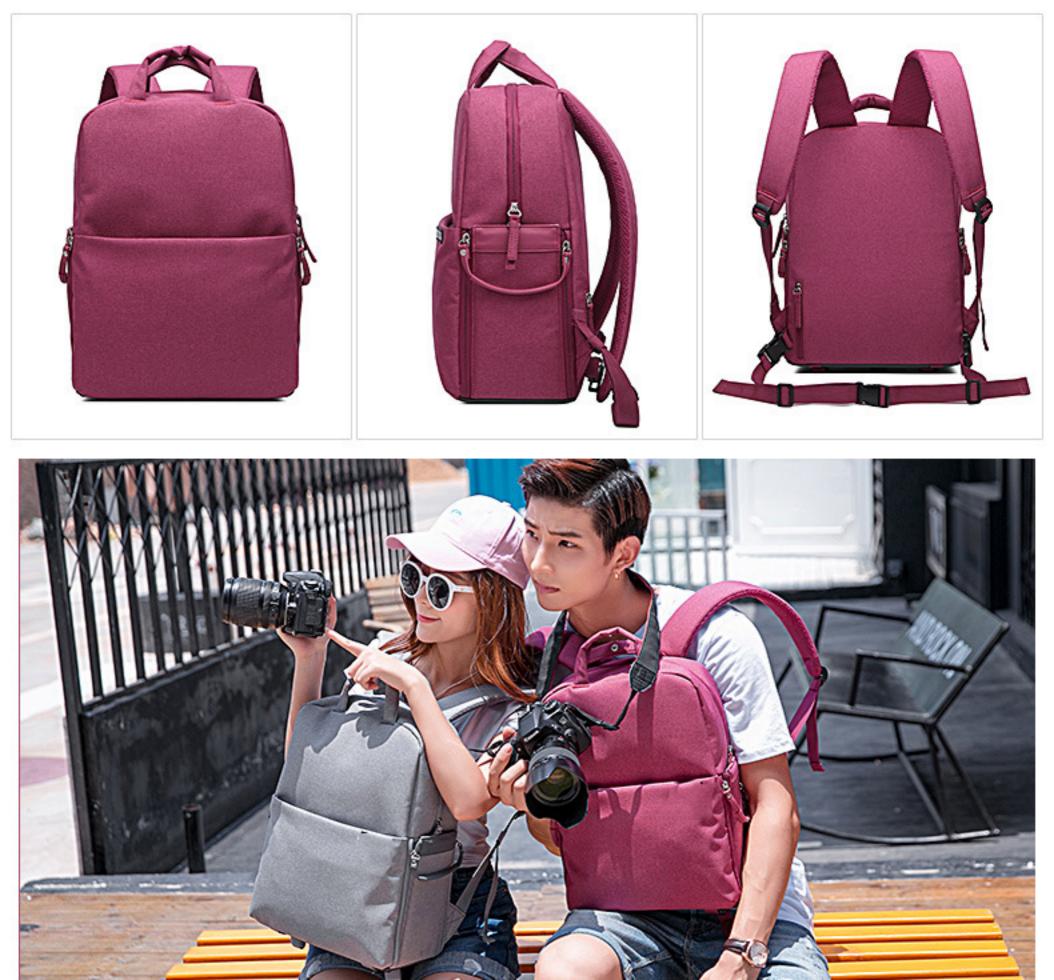

# For both men and omen to STYLE

Multifunctional backpack camera bag

#### Product Information

Model: L5 multi-functional backpack

Color: silver gray/wine red color/elegant dark gray/Sapphire Blue

Material: Snowflake + plaid nylon lining

Outsourcing size: 30\*14 \* 39cm

Liner size: 24\*11 \* 14cm

#### Tripod/straight umbrella fixing belt

Release Buckle-type fixing belt, easy and quick to use, plastic steel buckle with high-density nylon webbing, bearing weight over 30KG, durable! (Also equipped with ribbon storage design ~ length adjustable)