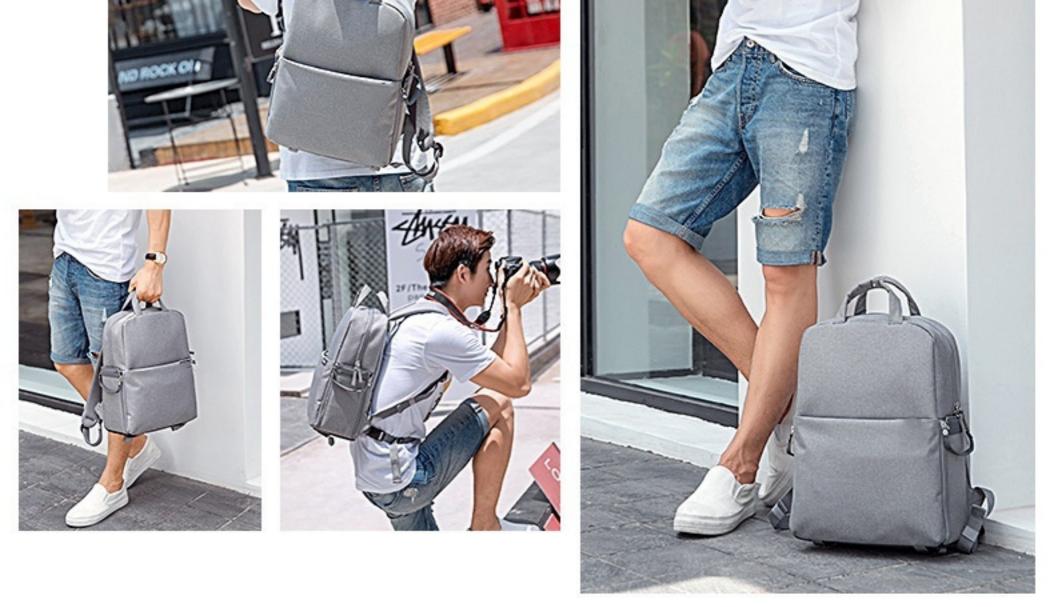

(12.7-inch)/mobile phone/digital accessories/vital commodity



#### · Applicable model referenceTank capacity: Body + lens ≤ 260mm(Total length)

| Çanon model | 50D  | 60D | 100D  | 550D  | 600D  | 650D  | 700D  | 760D   |
|-------------|------|-----|-------|-------|-------|-------|-------|--------|
|             | 5D   | 7D  | 350D  | 400D  | 450D  | 40D   | 5D II | 5D III |
| Nikon model | D60  | D90 | D3100 | D3200 | D5200 | D7000 | D7100 | D720   |
|             | D70S | D80 | D300S | D40X  | D600  | D800  | D810  | D510   |

#### Tripod/straight umbrella fixing belt

Release Buckle-type fixing belt, easy and quick to use, plastic steel buckle with high-density nylon webbing, bearing weight over 30KG, durable! (Also equipped with ribbon storage design ~ length adjustable)















Wine red color implies initiative and enthusiasm, which is as charms as Bordeaux red wine. The deep and charming wine red color SOHO is perfect.

















#### Exquisite details are good at heart and present in shape.











*‡* 

Blue is the color of the sky, which represents eternity and innocence. There will also be a little melancholy gem, which is a symbol of romance. It represents noble and elegant, and is a happy agreement. Royal blue means elegant and pure beauty, romantic and sincere happiness.