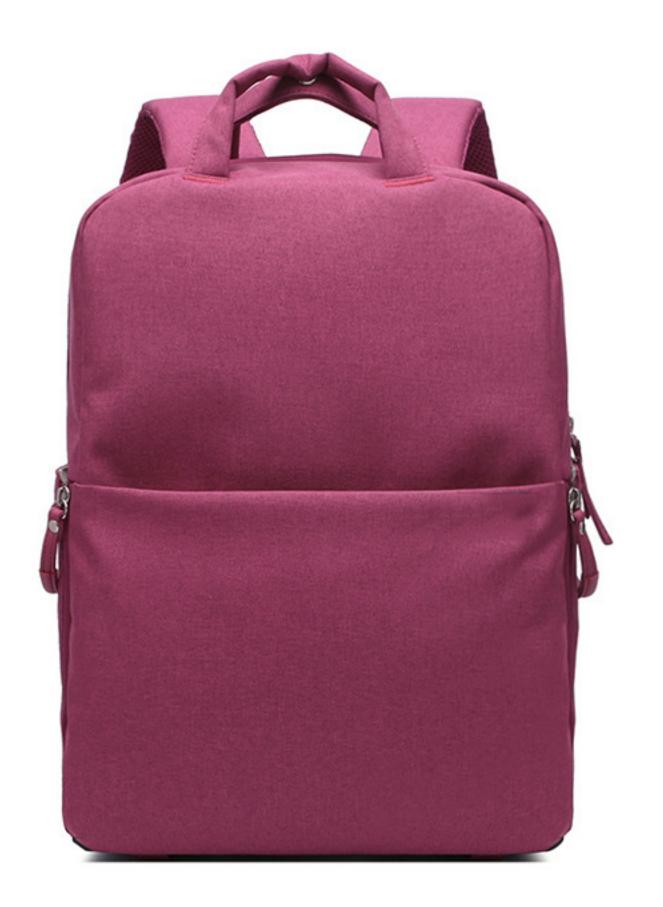

## Daily needs/one pack

Wine red color

Elegant dark gray

Sapphire Blue

#### Product Information

Model: L5 multi-functional backpack

Color: silver gray/wine red color/elegant dark gray/Sapphire Blue

Material: Snowflake + plaid nylon lining

Outsourcing size: 30\*14 \* 39cm

Liner size: 24\*11 \* 14cm

Wine red color implies initiative and enthusiasm, which is as charms as Bordeaux red wine. The deep and charming wine red color SOHO is perfect.