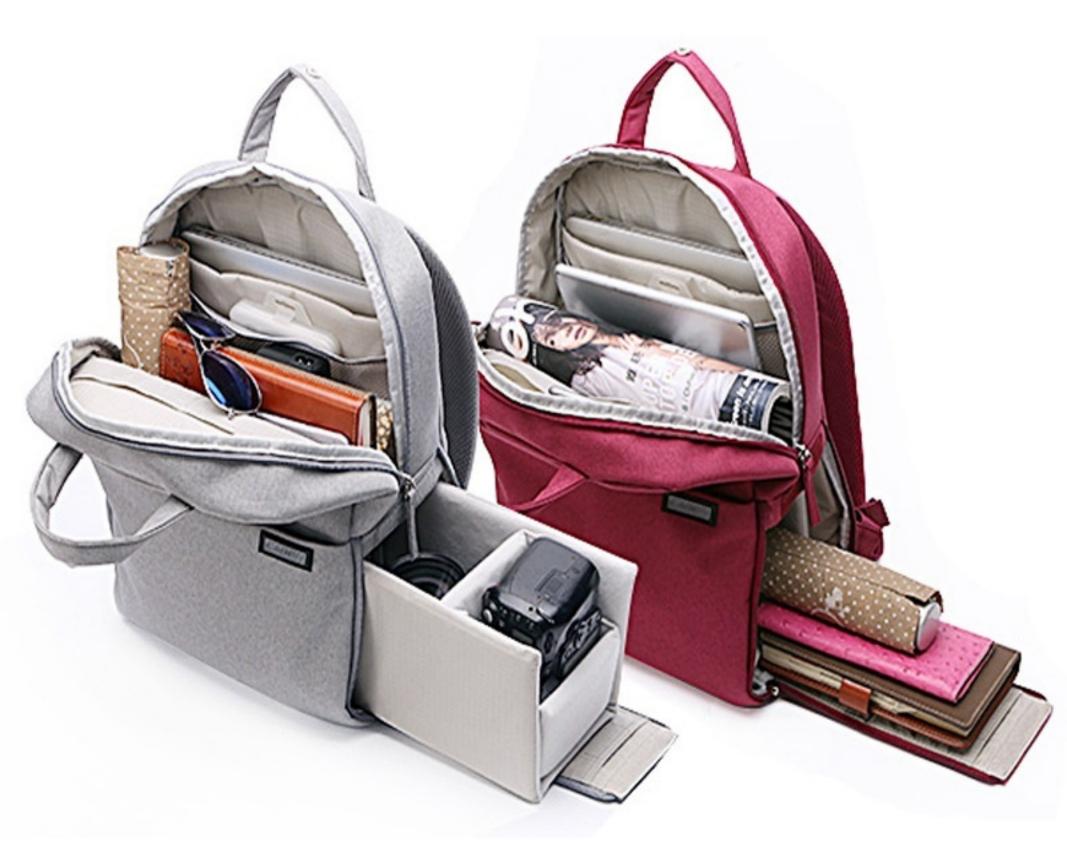

### Equipped with water resistant dust cover/foot stool

ckpack

# For both men and omen to STYLE

Multifunctional backpack camera bag