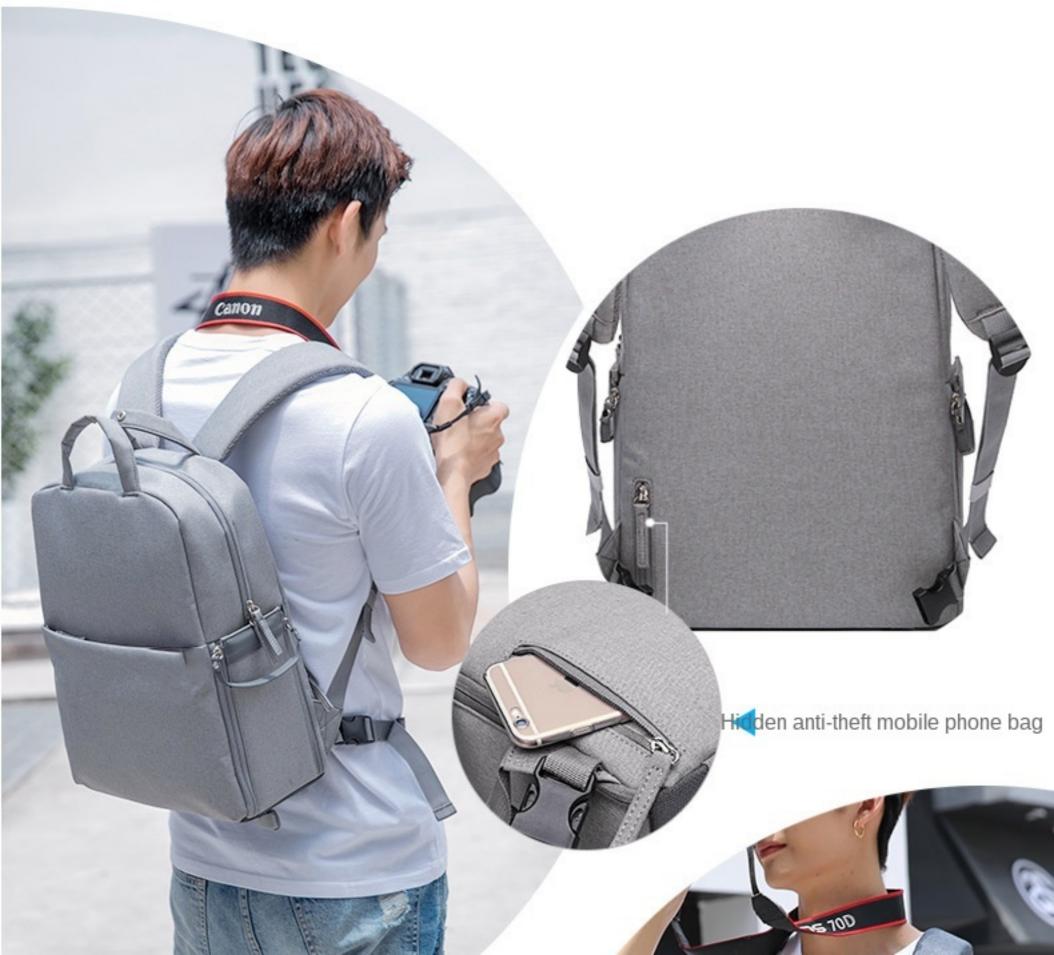

#### Tripod/straight umbrella fixing belt

Release Buckle-type fixing belt, easy and quick to use, plastic steel buckle with high-density nylon webbing, bearing weight over 30KG, durable! (Also equipped with ribbon storage design ~ length adjustable)