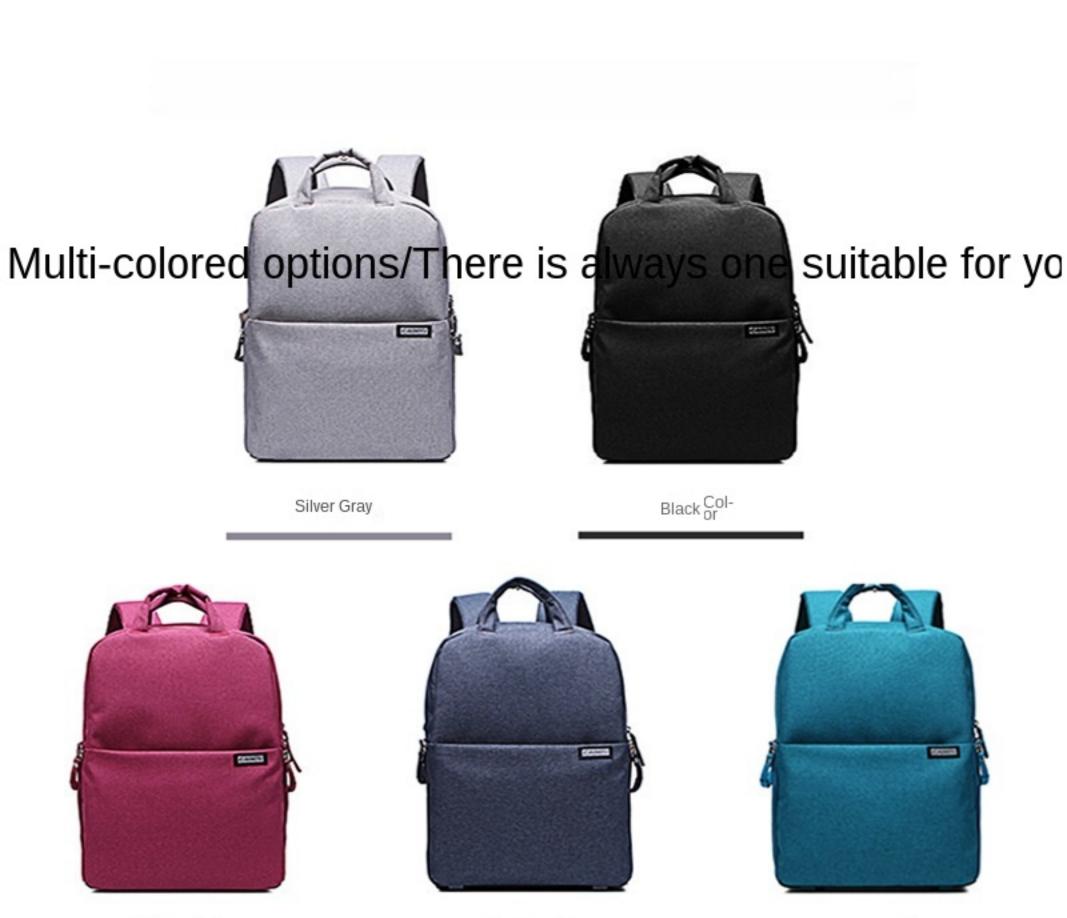

## Daily needs/one pack

Wine red color

Elegant dark gray

Sapphire Blue

#### Product Information

Model: L5 multi-functional backpack

Color: silver gray/wine red color/elegant dark gray/Sapphire Blue

Material: Snowflake + plaid nylon lining

Outsourcing size: 30\*14 \* 39cm

Liner size: 24\*11 \* 14cm

Wine red color implies initiative and enthusiasm, which is as charms as Bordeaux red wine. The deep and charming wine red color SOHO is perfect.

#### Exquisite details are good at heart and present in shape.

*‡* 

Blue is the color of the sky, which represents eternity and innocence. There will also be a little melancholy gem, which is a symbol of romance. It represents noble and elegant, and is a happy agreement. Royal blue means elegant and pure beauty, romantic and sincere happiness.