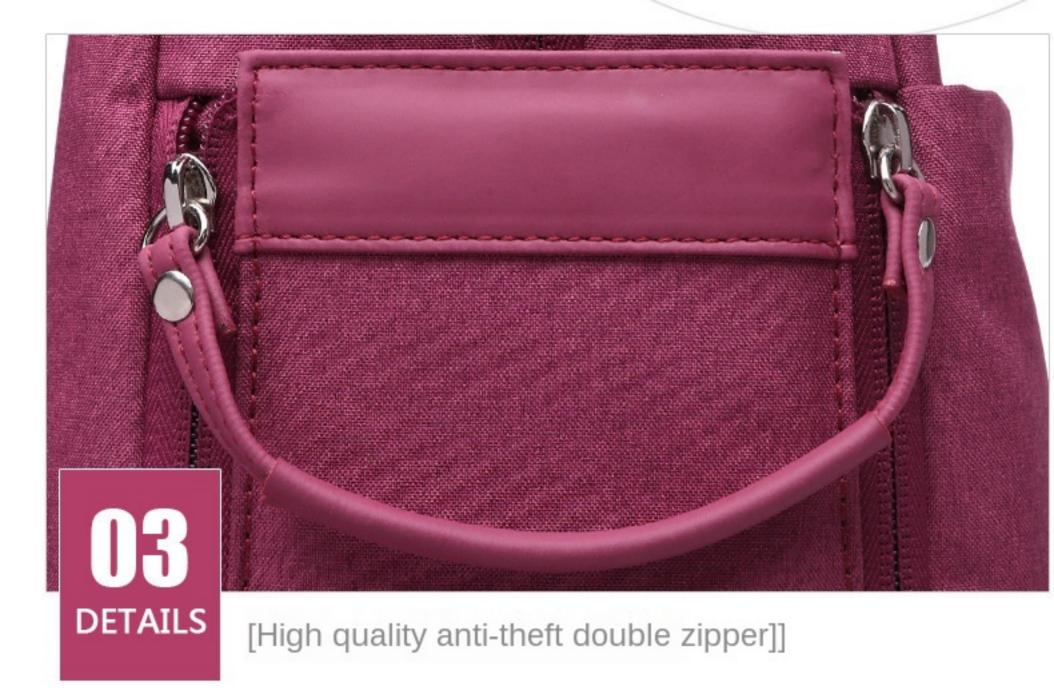

#### Exquisite details are good at heart and present in shape.

*‡* 

Blue is the color of the sky, which represents eternity and innocence. There will also be a little melancholy gem, which is a symbol of romance. It represents noble and elegant, and is a happy agreement. Royal blue means elegant and pure beauty, romantic and sincere happiness.