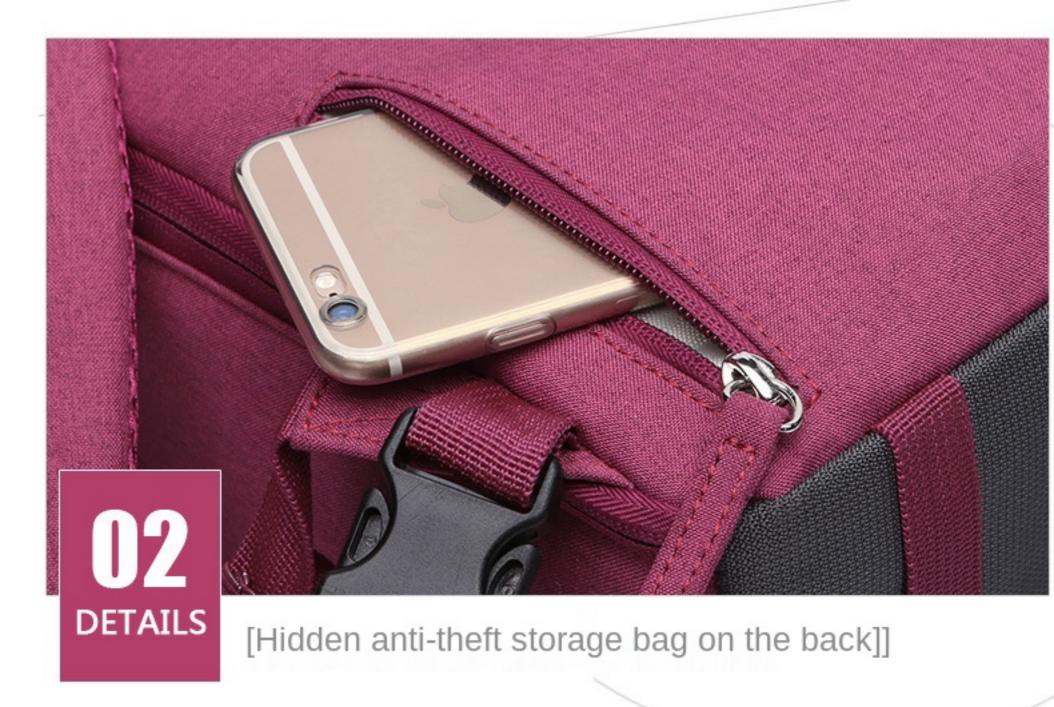

| 50D  | 60D | 100D  | 550D  | 600D  | 650D  | 700D  | 760D   |
|-------------|------|-----|-------|-------|-------|-------|-------|--------|
|             | 5D   | 7D  | 350D  | 400D  | 450D  | 40D   | 5D II | 5D III |
| Nikon model | D60  | D90 | D3100 | D3200 | D5200 | D7000 | D7100 | D720   |
|             | D70S | D80 | D300S | D40X  | D600  | D800  | D810  | D510   |

#### Tripod/straight umbrella fixing belt

Release Buckle-type fixing belt, easy and quick to use, plastic steel buckle with high-density nylon webbing, bearing weight over 30KG, durable! (Also equipped with ribbon storage design ~ length adjustable)















Wine red color implies initiative and enthusiasm, which is as charms as Bordeaux red wine. The deep and charming wine red color SOHO is perfect.

















#### Exquisite details are good at heart and present in shape.











*‡* 

Blue is the color of the sky, which represents eternity and innocence. There will also be a little melancholy gem, which is a symbol of romance. It represents noble and elegant, and is a happy agreement. Royal blue means elegant and pure beauty, romantic and sincere happiness.