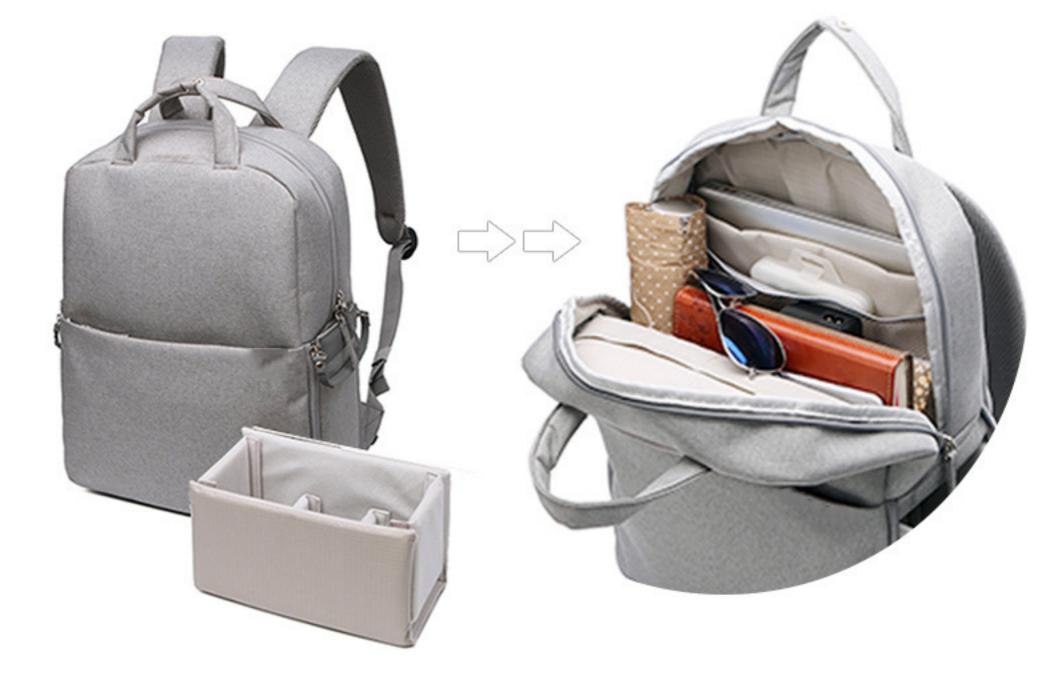

### Equipped with water resistant dust cover/foot stool

ckpack

# For both men and omen to STYLE

Multifunctional backpack camera bag

#### Product Information

Model: L5 multi-functional backpack

Color: silver gray/wine red color/elegant dark gray/Sapphire Blue

Material: Snowflake + plaid nylon lining

Outsourcing size: 30\*14 \* 39cm

Liner size: 24\*11 \* 14cm

Net Weight: about 1.25KG

Applicable occasions: Universal Backpack, camera bag

Reference loading: SLR machine/Mac-Book(17-inch)/IPad(12.7-inch)/mobile phone/digital accessories/vital commodity