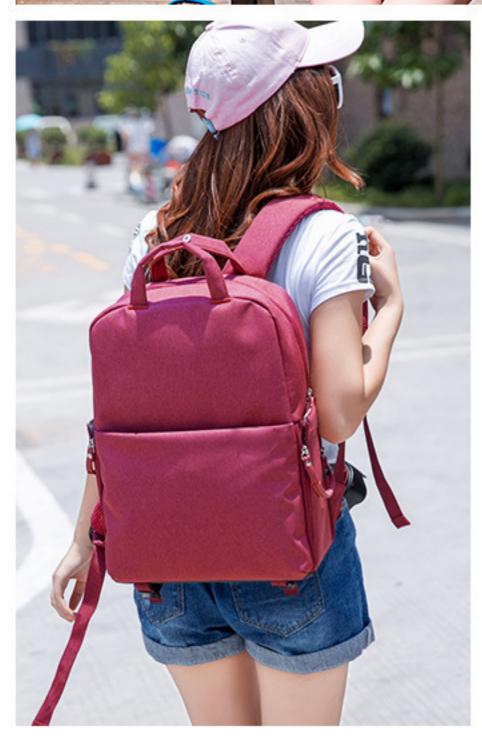

# For both men and omen to STYLE

Multifunctional backpack camera bag

Wine red color implies initiative and enthusiasm, which is as charms as Bordeaux red wine. The deep and charming wine red color SOHO is perfect.