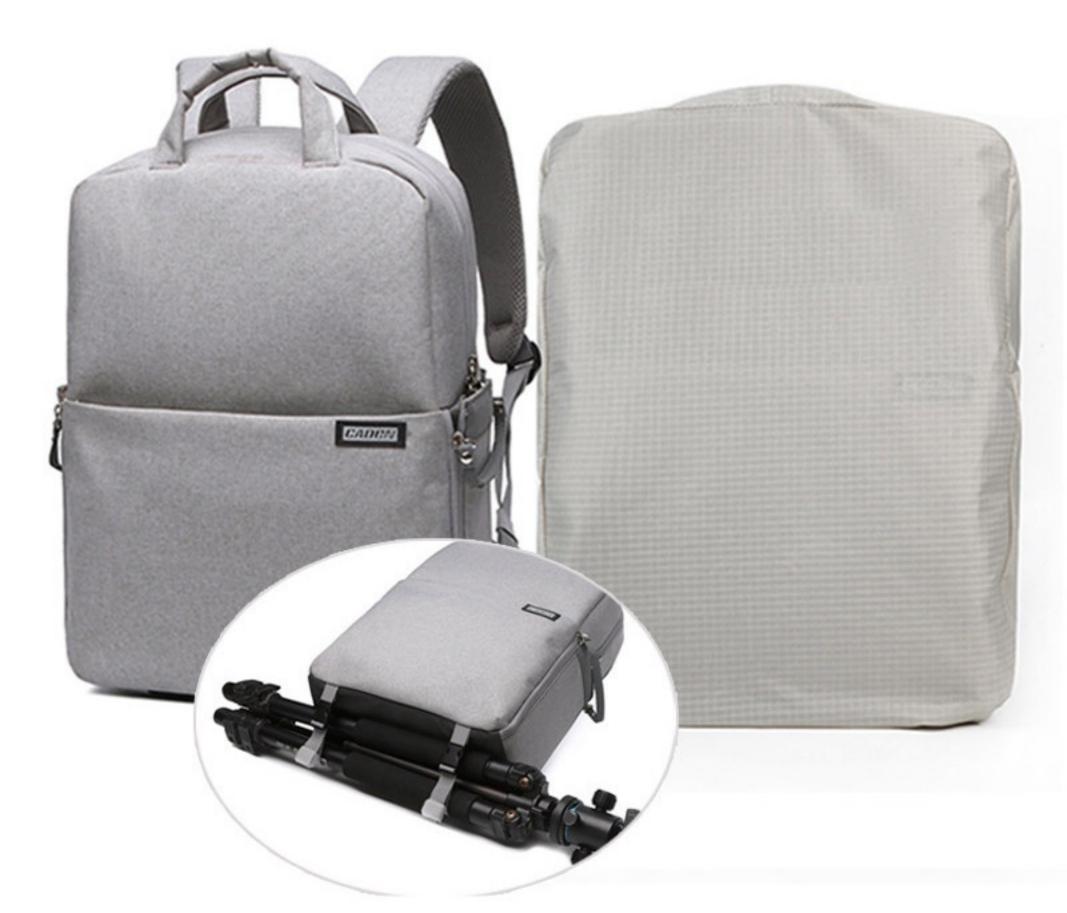

### Equipped with water resistant dust cover/foot stool

ckpack

#### Tripod/straight umbrella fixing belt

Release Buckle-type fixing belt, easy and quick to use, plastic steel buckle with high-density nylon webbing, bearing weight over 30KG, durable! (Also equipped with ribbon storage design ~ length adjustable)