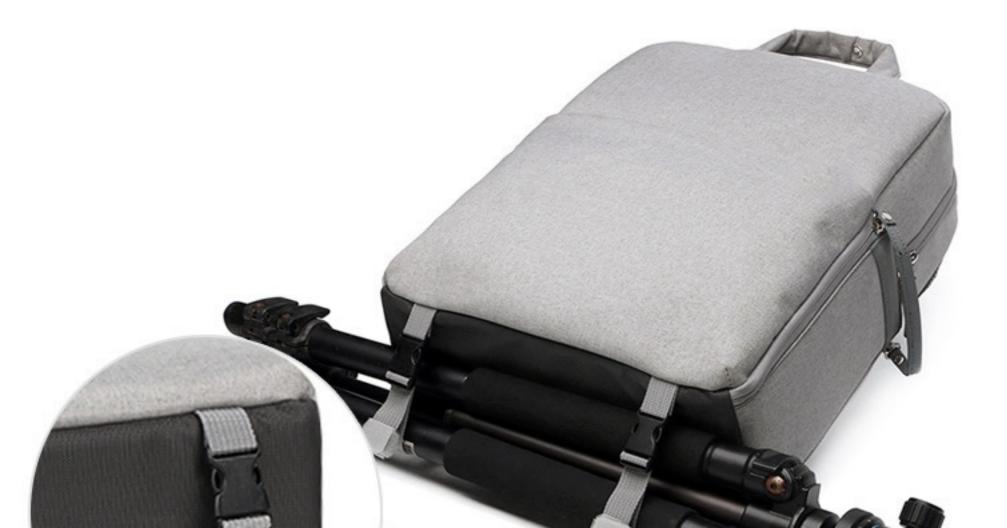

#### Tripod/straight umbrella fixing belt

Release Buckle-type fixing belt, easy and quick to use, plastic steel buckle with high-density nylon webbing, bearing weight over 30KG, durable! (Also equipped with ribbon storage design ~ length adjustable)