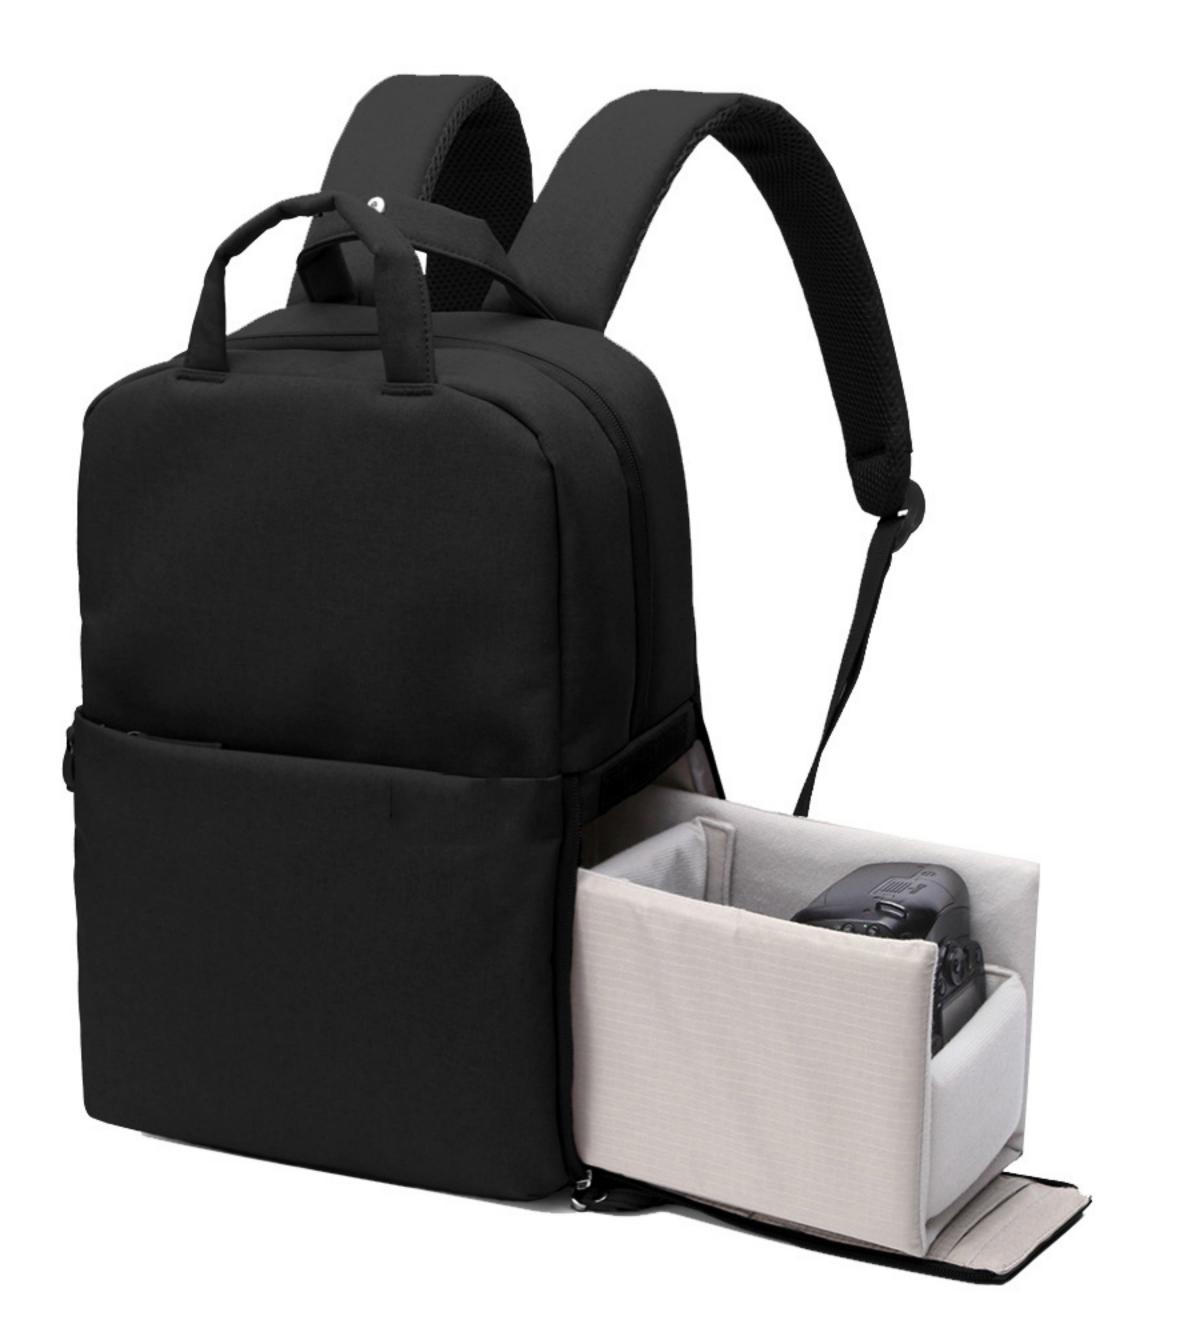

### Equipped with water resistant dust cover/foot stool

ckpack

Net Weight: about 1.25KG

Applicable occasions: Universal Backpack, camera bag

Reference loading: SLR machine/Mac-Book(17-inch)/IPad(12.7-inch)/mobile phone/digital accessories/vital commodity

#### · Applicable model referenceTank capacity: Body + lens ≤ 260mm(Total length)

| Çanon model | 50D  | 60D | 100D  | 550D  | 600D  | 650D  | 700D  | 760D   |
|-------------|------|-----|-------|-------|-------|-------|-------|--------|
|             | 5D   | 7D  | 350D  | 400D  | 450D  | 40D   | 5D II | 5D III |
| Nikon model | D60  | D90 | D3100 | D3200 | D5200 | D7000 | D7100 | D720   |
|             | D70S | D80 | D300S | D40X  | D600  | D800  | D810  | D510   |