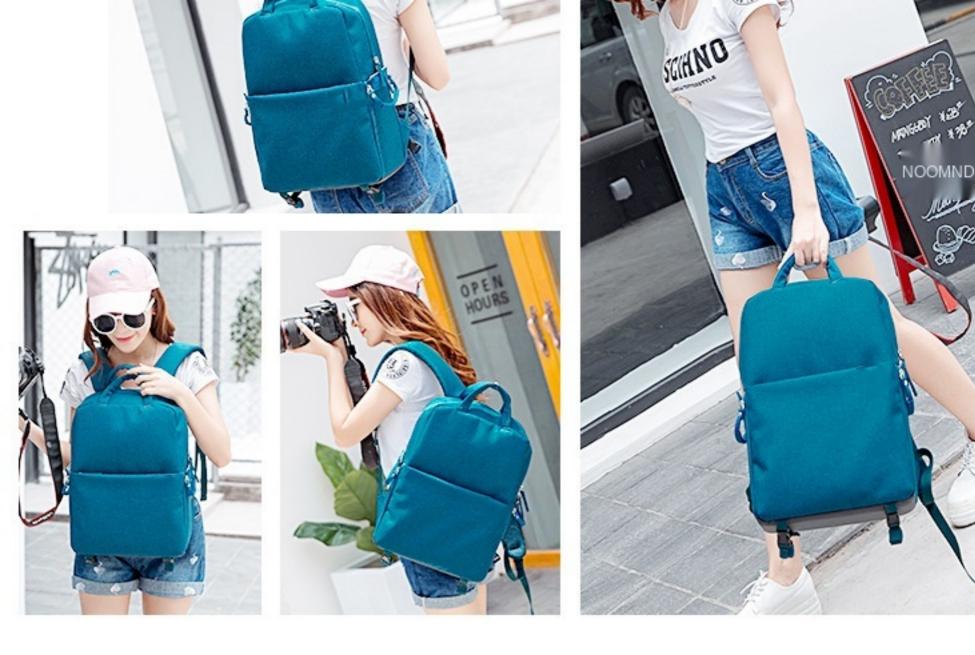

---|------|-----|-------|-------|-------|-------|-------|--------|
|             | 5D   | 7D  | 350D  | 400D  | 450D  | 40D   | 5D II | 5D III |
| Nikon model | D60  | D90 | D3100 | D3200 | D5200 | D7000 | D7100 | D720   |
|             | D70S | D80 | D300S | D40X  | D600  | D800  | D810  | D510   |

#### Tripod/straight umbrella fixing belt

Release Buckle-type fixing belt, easy and quick to use, plastic steel buckle with high-density nylon webbing, bearing weight over 30KG, durable! (Also equipped with ribbon storage design ~ length adjustable)















Wine red color implies initiative and enthusiasm, which is as charms as Bordeaux red wine. The deep and charming wine red color SOHO is perfect.

















#### Exquisite details are good at heart and present in shape.











*‡* 

Blue is the color of the sky, which represents eternity and innocence. There will also be a little melancholy gem, which is a symbol of romance. It represents noble and elegant, and is a happy agreement. Royal blue means elegant and pure beauty, romantic and sincere happiness.