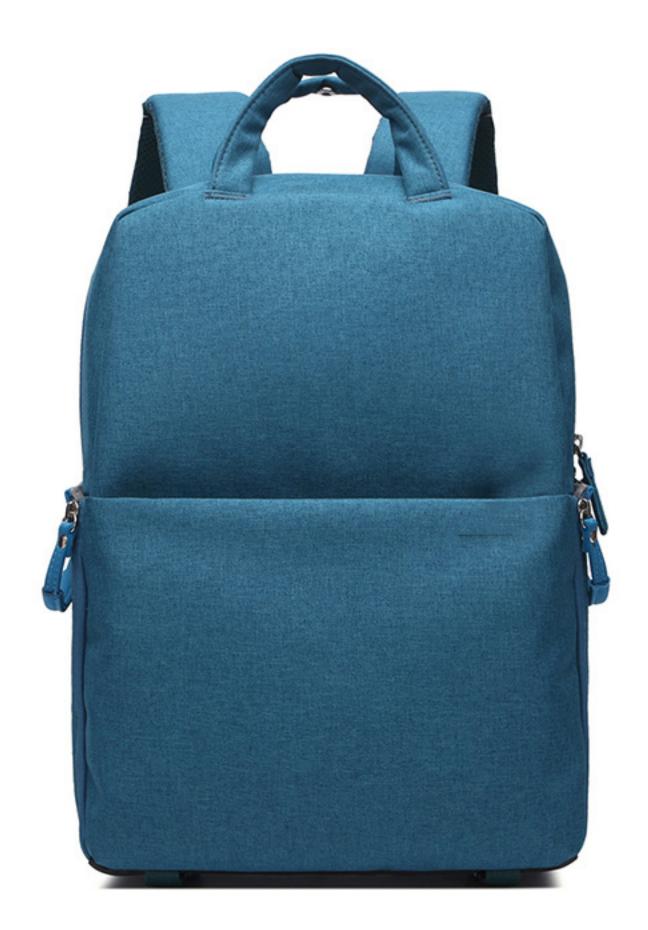

## Daily needs/one pack

Wine red color

Elegant dark gray

Sapphire Blue

#### Product Information

Model: L5 multi-functional backpack

Color: silver gray/wine red color/elegant dark gray/Sapphire Blue

Material: Snowflake + plaid nylon lining

Outsourcing size: 30\*14 \* 39cm

Liner size: 24\*11 \* 14cm

#### Exquisite details are good at heart and present in shape.

*‡* 

Blue is the color of the sky, which represents eternity and innocence. There will also be a little melancholy gem, which is a symbol of romance. It represents noble and elegant, and is a happy agreement. Royal blue means elegant and pure beauty, romantic and sincere happiness.