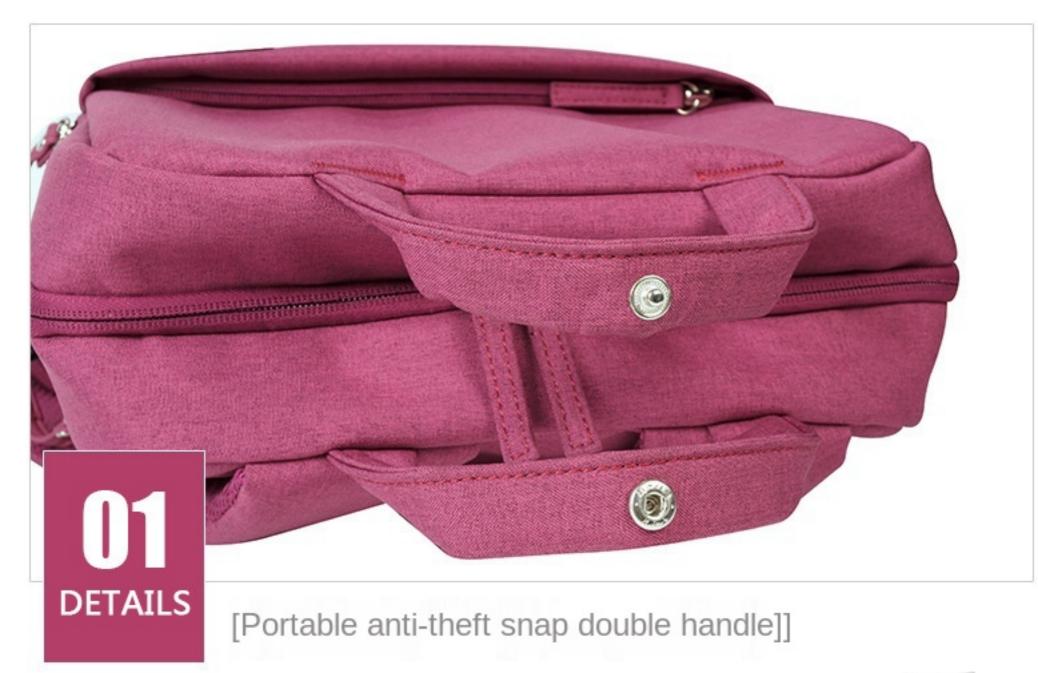

---------|------|-----|-------|-------|-------|-------|-------|--------|
|             | 5D   | 7D  | 350D  | 400D  | 450D  | 40D   | 5D II | 5D III |
| Nikon model | D60  | D90 | D3100 | D3200 | D5200 | D7000 | D7100 | D720   |
|             | D70S | D80 | D300S | D40X  | D600  | D800  | D810  | D510   |

#### Tripod/straight umbrella fixing belt

Release Buckle-type fixing belt, easy and quick to use, plastic steel buckle with high-density nylon webbing, bearing weight over 30KG, durable! (Also equipped with ribbon storage design ~ length adjustable)















Wine red color implies initiative and enthusiasm, which is as charms as Bordeaux red wine. The deep and charming wine red color SOHO is perfect.

















#### Exquisite details are good at heart and present in shape.











*‡* 

Blue is the color of the sky, which represents eternity and innocence. There will also be a little melancholy gem, which is a symbol of romance. It represents noble and elegant, and is a happy agreement. Royal blue means elegant and pure beauty, romantic and sincere happiness.