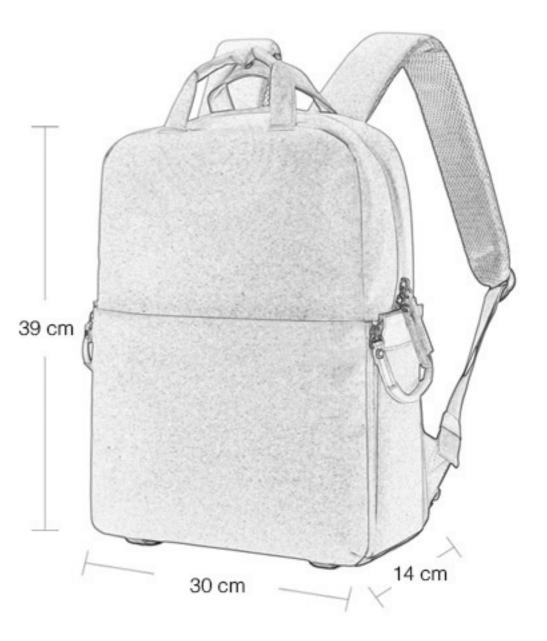

#### Product Information

Model: L5 multi-functional backpack

Color: silver gray/wine red color/elegant dark gray/Sapphire Blue

Material: Snowflake + plaid nylon lining

Outsourcing size: 30\*14 \* 39cm

Liner size: 24\*11 \* 14cm