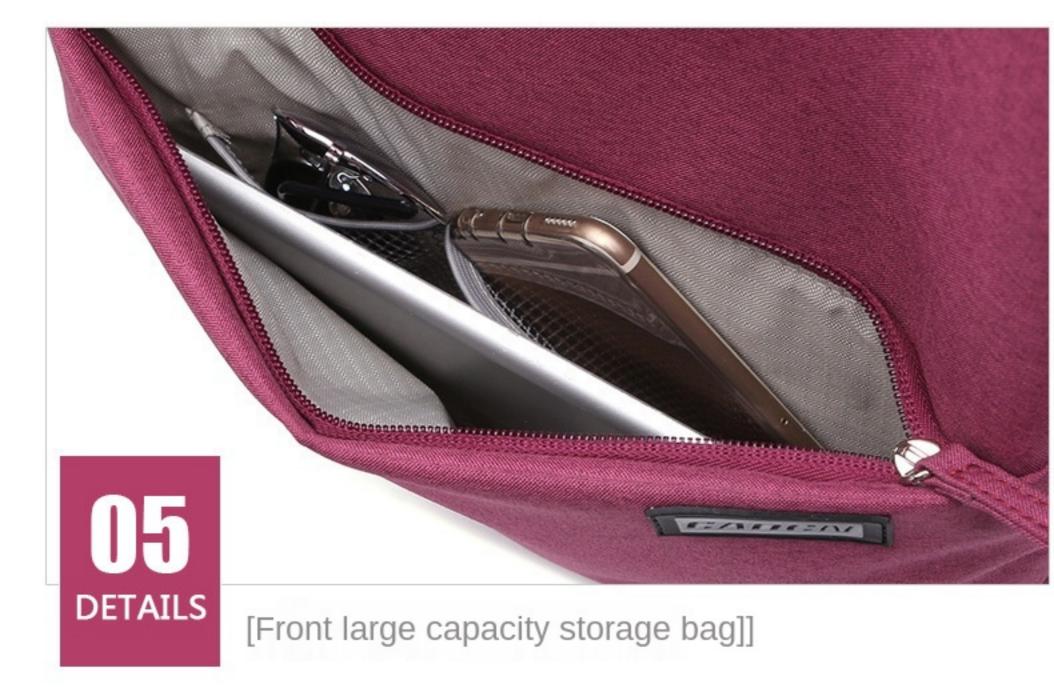

Net Weight: about 1.25KG

Applicable occasions: Universal Backpack, camera bag

Reference loading: SLR machine/Mac-Book(17-inch)/IPad(12.7-inch)/mobile phone/digital accessories/vital commodity