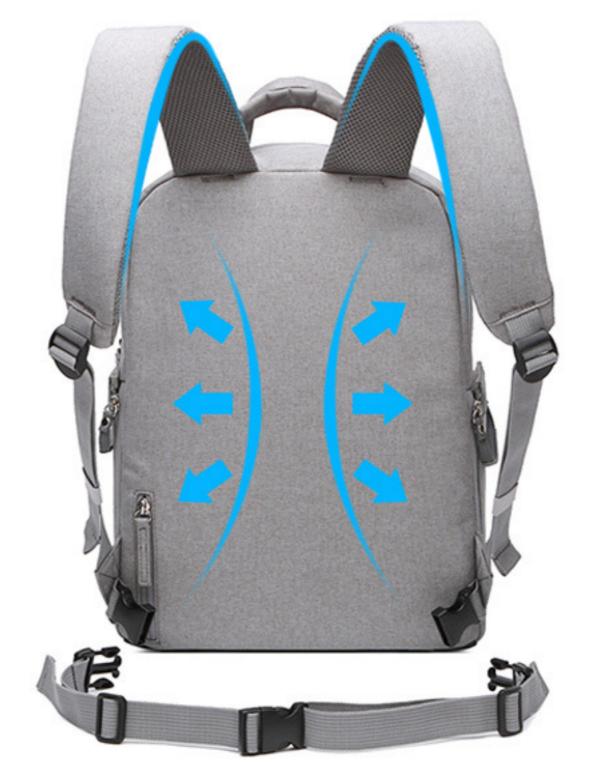

)/IPad(12.7-inch)/mobile phone/digital accessories/vital commodity



#### · Applicable model referenceTank capacity: Body + lens ≤ 260mm(Total length)

| Çanon model | 50D  | 60D | 100D  | 550D  | 600D  | 650D  | 700D  | 760D   |
|-------------|------|-----|-------|-------|-------|-------|-------|--------|
|             | 5D   | 7D  | 350D  | 400D  | 450D  | 40D   | 5D II | 5D III |
| Nikon model | D60  | D90 | D3100 | D3200 | D5200 | D7000 | D7100 | D720   |
|             | D70S | D80 | D300S | D40X  | D600  | D800  | D810  | D510   |

#### Tripod/straight umbrella fixing belt

Release Buckle-type fixing belt, easy and quick to use, plastic steel buckle with high-density nylon webbing, bearing weight over 30KG, durable! (Also equipped with ribbon storage design ~ length adjustable)















Wine red color implies initiative and enthusiasm, which is as charms as Bordeaux red wine. The deep and charming wine red color SOHO is perfect.

















#### Exquisite details are good at heart and present in shape.











*‡* 

Blue is the color of the sky, which represents eternity and innocence. There will also be a little melancholy gem, which is a symbol of romance. It represents noble and elegant, and is a happy agreement. Royal blue means elegant and pure beauty, romantic and sincere happiness.