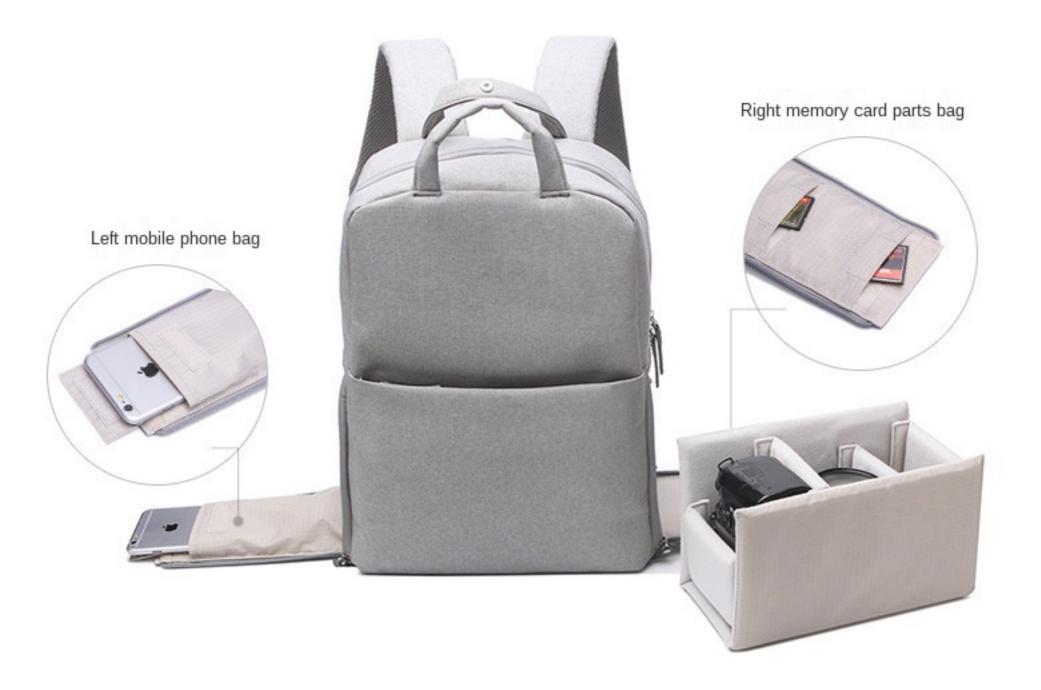

Net Weight: about 1.25KG

Applicable occasions: Universal Backpack, camera bag

Reference loading: SLR machine/Mac-Book(17-inch)/IPad(12.7-inch)/mobile phone/digital accessories/vital commodity