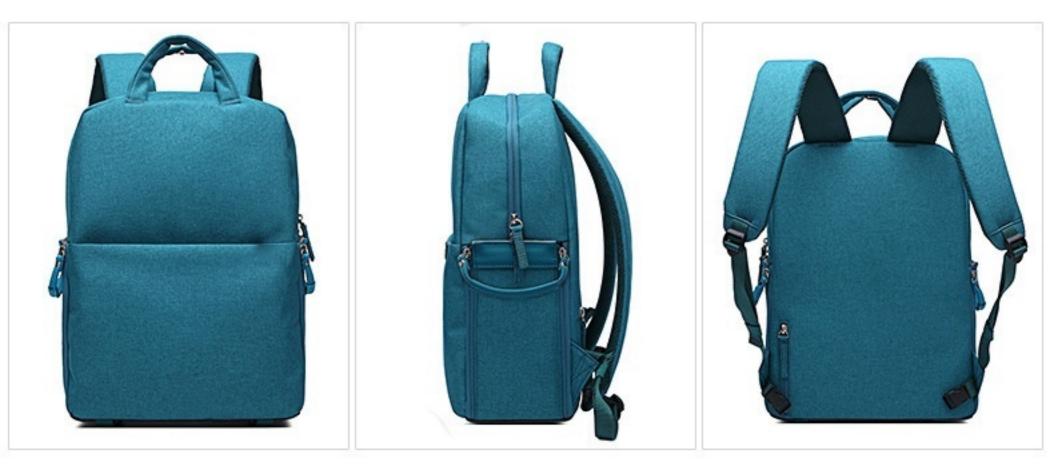

# For both men and omen to STYLE

Multifunctional backpack camera bag

#### Product Information

Model: L5 multi-functional backpack

Color: silver gray/wine red color/elegant dark gray/Sapphire Blue

Material: Snowflake + plaid nylon lining

Outsourcing size: 30\*14 \* 39cm

Liner size: 24\*11 \* 14cm