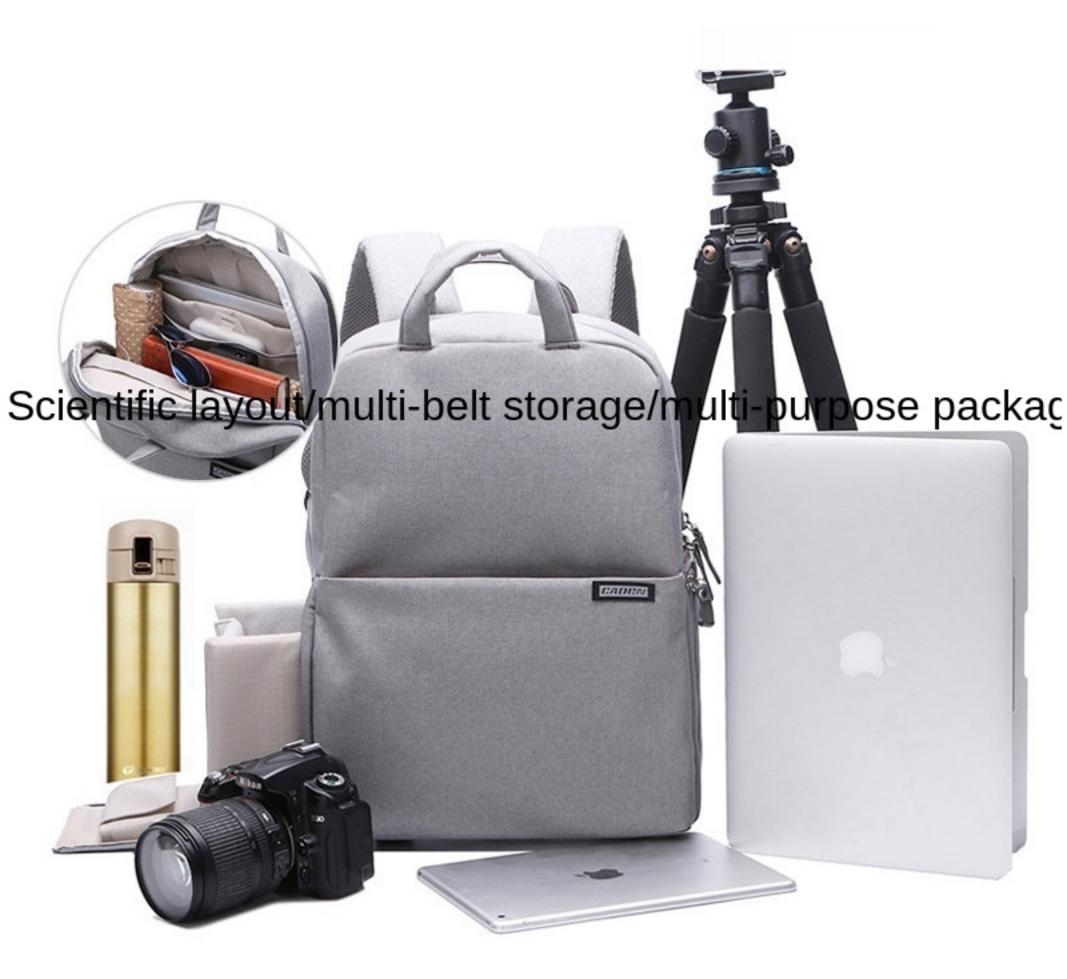

# For both men and omen to STYLE

Multifunctional backpack camera bag

#### Product Information

Model: L5 multi-functional backpack

Color: silver gray/wine red color/elegant dark gray/Sapphire Blue

Material: Snowflake + plaid nylon lining

Outsourcing size: 30\*14 \* 39cm

Liner size: 24\*11 \* 14cm

Net Weight: about 1.25KG

Applicable occasions: Universal Backpack, camera bag

Reference loading: SLR machine/Mac-Book(17-inch)/IPad(12.7-inch)/mobile phone/digital accessories/vital commodity