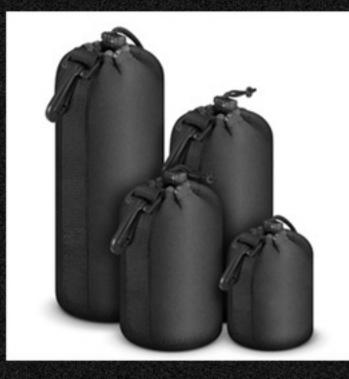

## Four product models and specifications:

| S code  | Diameter 8cm  | Height 10cm | The height can not exceed 7cm.  | Diameter not exceeding 8cm    |
|---------|---------------|-------------|---------------------------------|-------------------------------|
| M code  | Diameter 9cm  | Height 14cm | The height can not exceed 11cm. | Diameter not exceeding 9cm    |
| L code: | Diameter 10cm | Height 18cm | The height can not exceed 15cm. | No more than 10cm in diameter |
| XL code | Diameter 10cm | Height 25cm | The height can not exceed 22cm. | No more than 10cm in diameter |

L

S