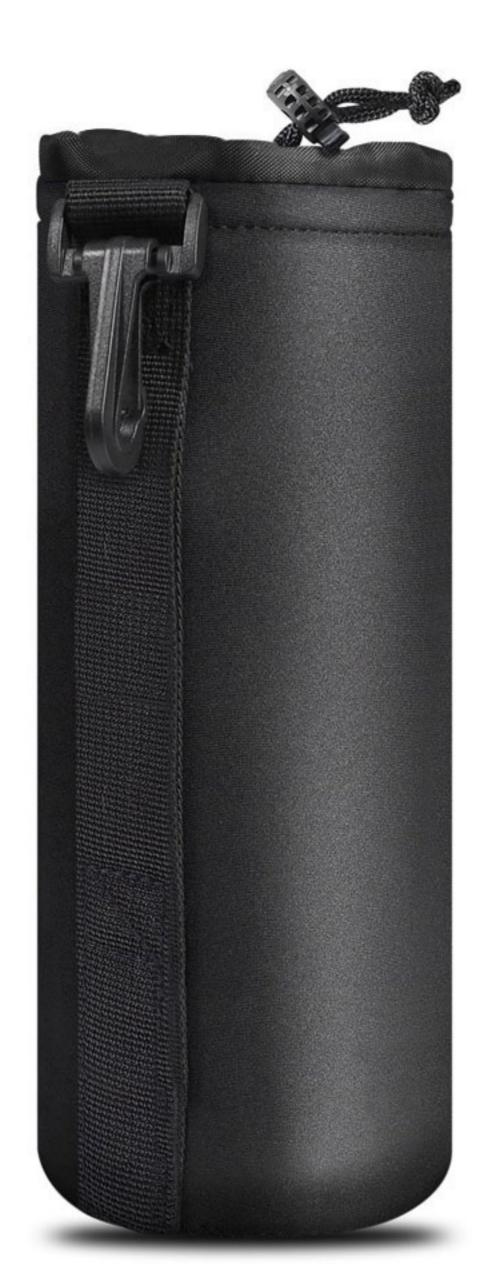

Name: camera lens case material: diving material size: below size chart color: black/other colors customizable thickness: 3.5cm

Functionality: storage items/can be hung around the waist/backpack/hand carrying