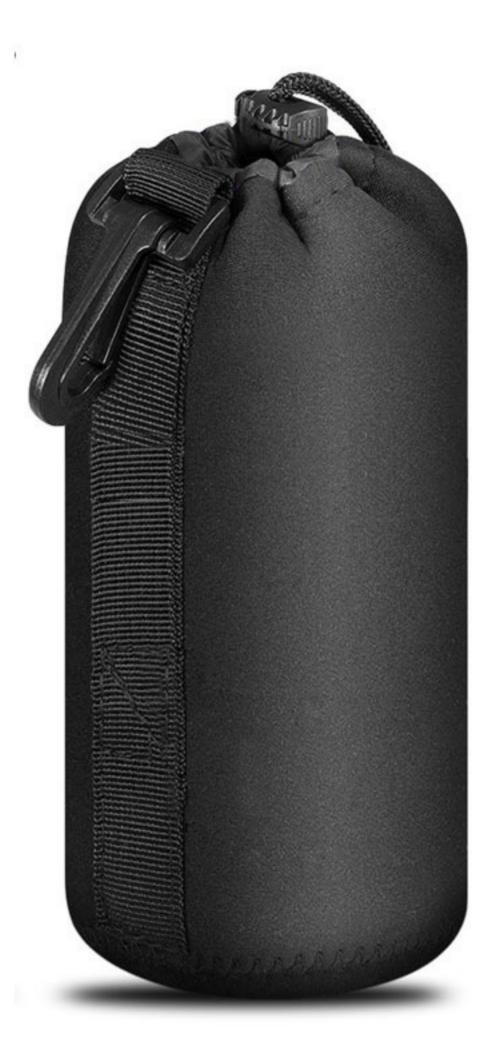

Name: camera lens case material: diving material size: below size chart color: black/other colors customizable thickness: 3.5cm

Functionality: storage items/can be hung around the waist/backpack/hand carrying