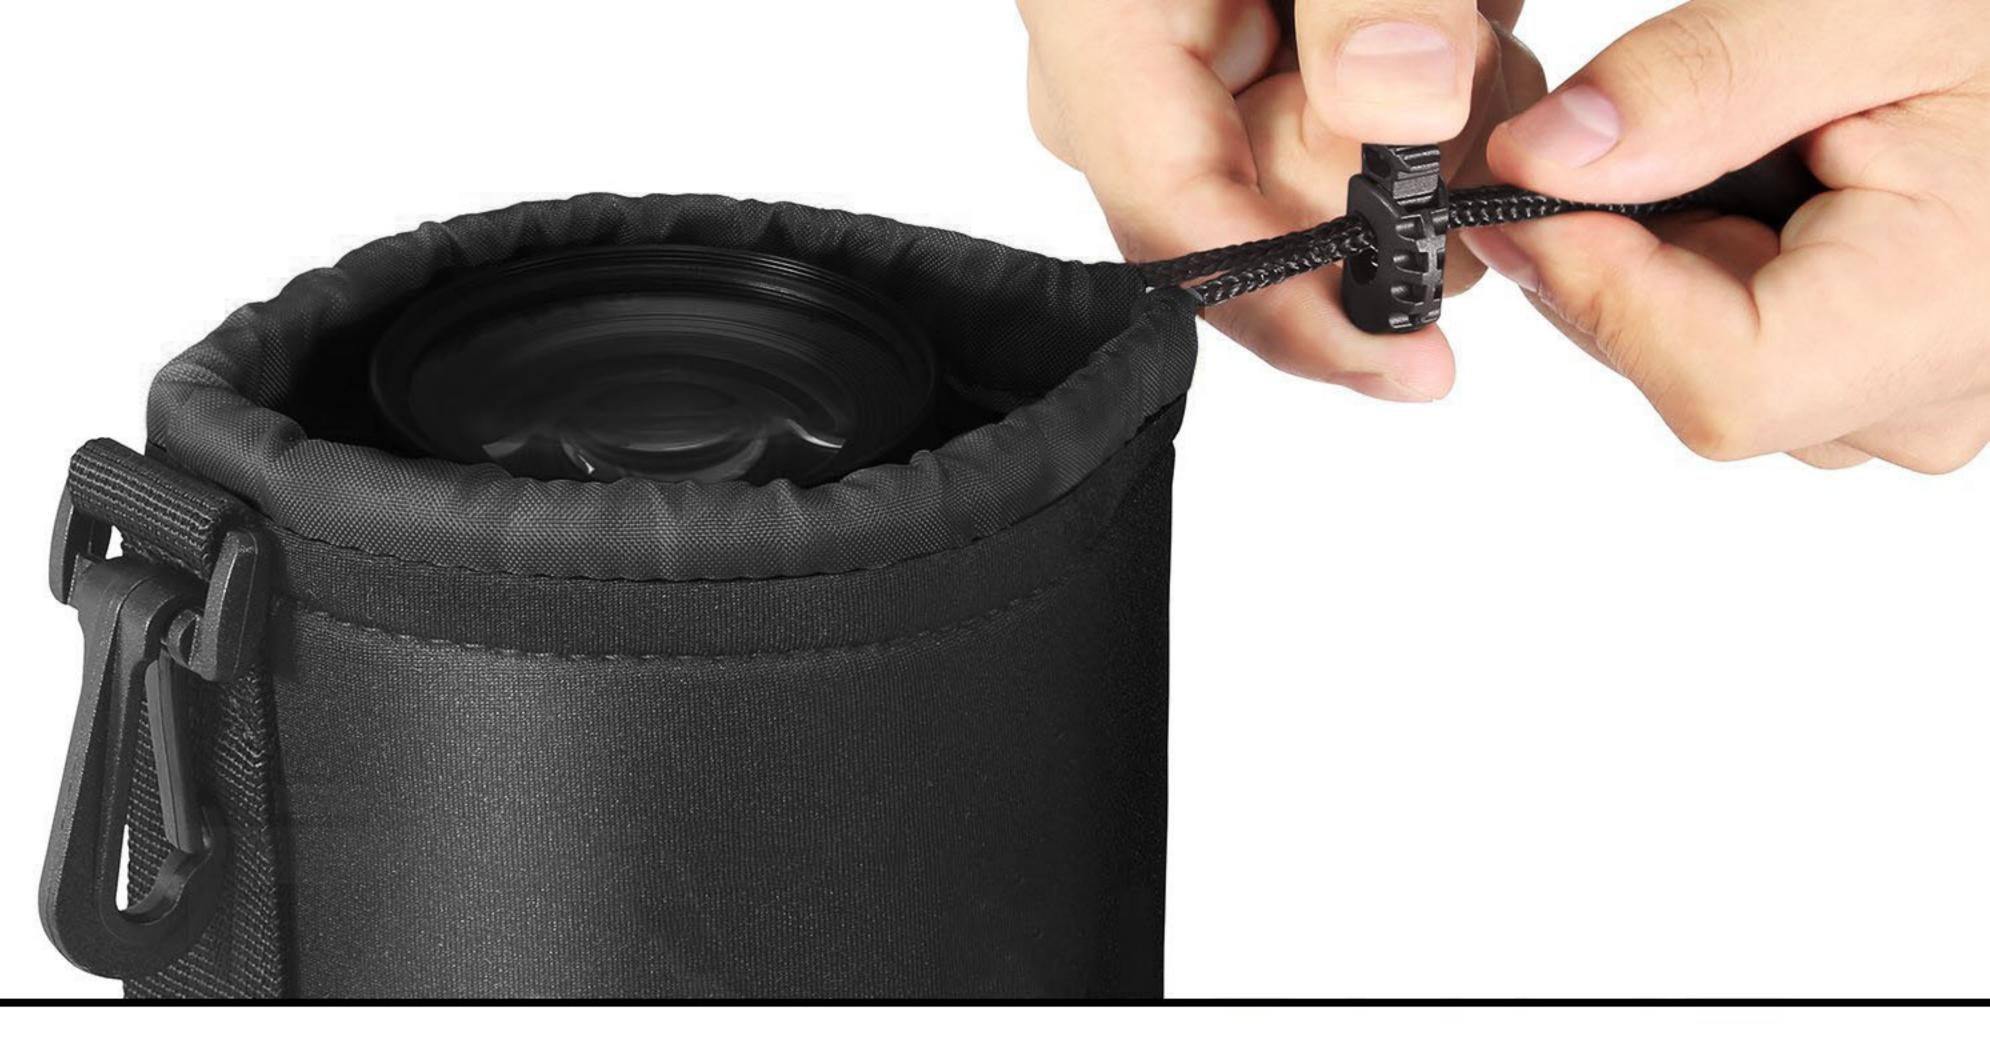

Name: camera lens case material: diving material size: below size chart color: black/other colors customizable thickness: 3.5cm

Functionality: storage items/can be hung around the waist/backpack/hand carrying