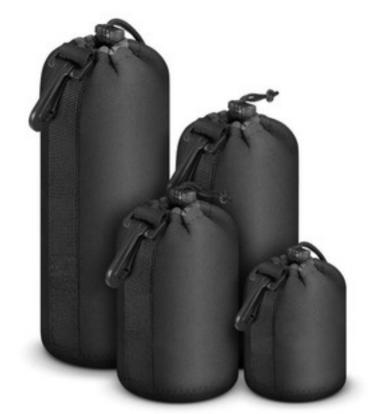

## Four product models and specifications:

| S code  | Diameter 8cm  | Height 10cm | The height can not exceed 7cm.  | Diameter not exceeding 8cm    |
|---------|---------------|-------------|---------------------------------|-------------------------------|
| M code  | Diameter 9cm  | Height 14cm | The height can not exceed 11cm. | Diameter not exceeding 9cm    |
| L code: | Diameter 10cm | Height 18cm | The height can not exceed 15cm. | No more than 10cm in diameter |
| XL code | Diameter 10cm | Height 25cm | The height can not exceed 22cm. | No more than 10cm in diameter |

L

S