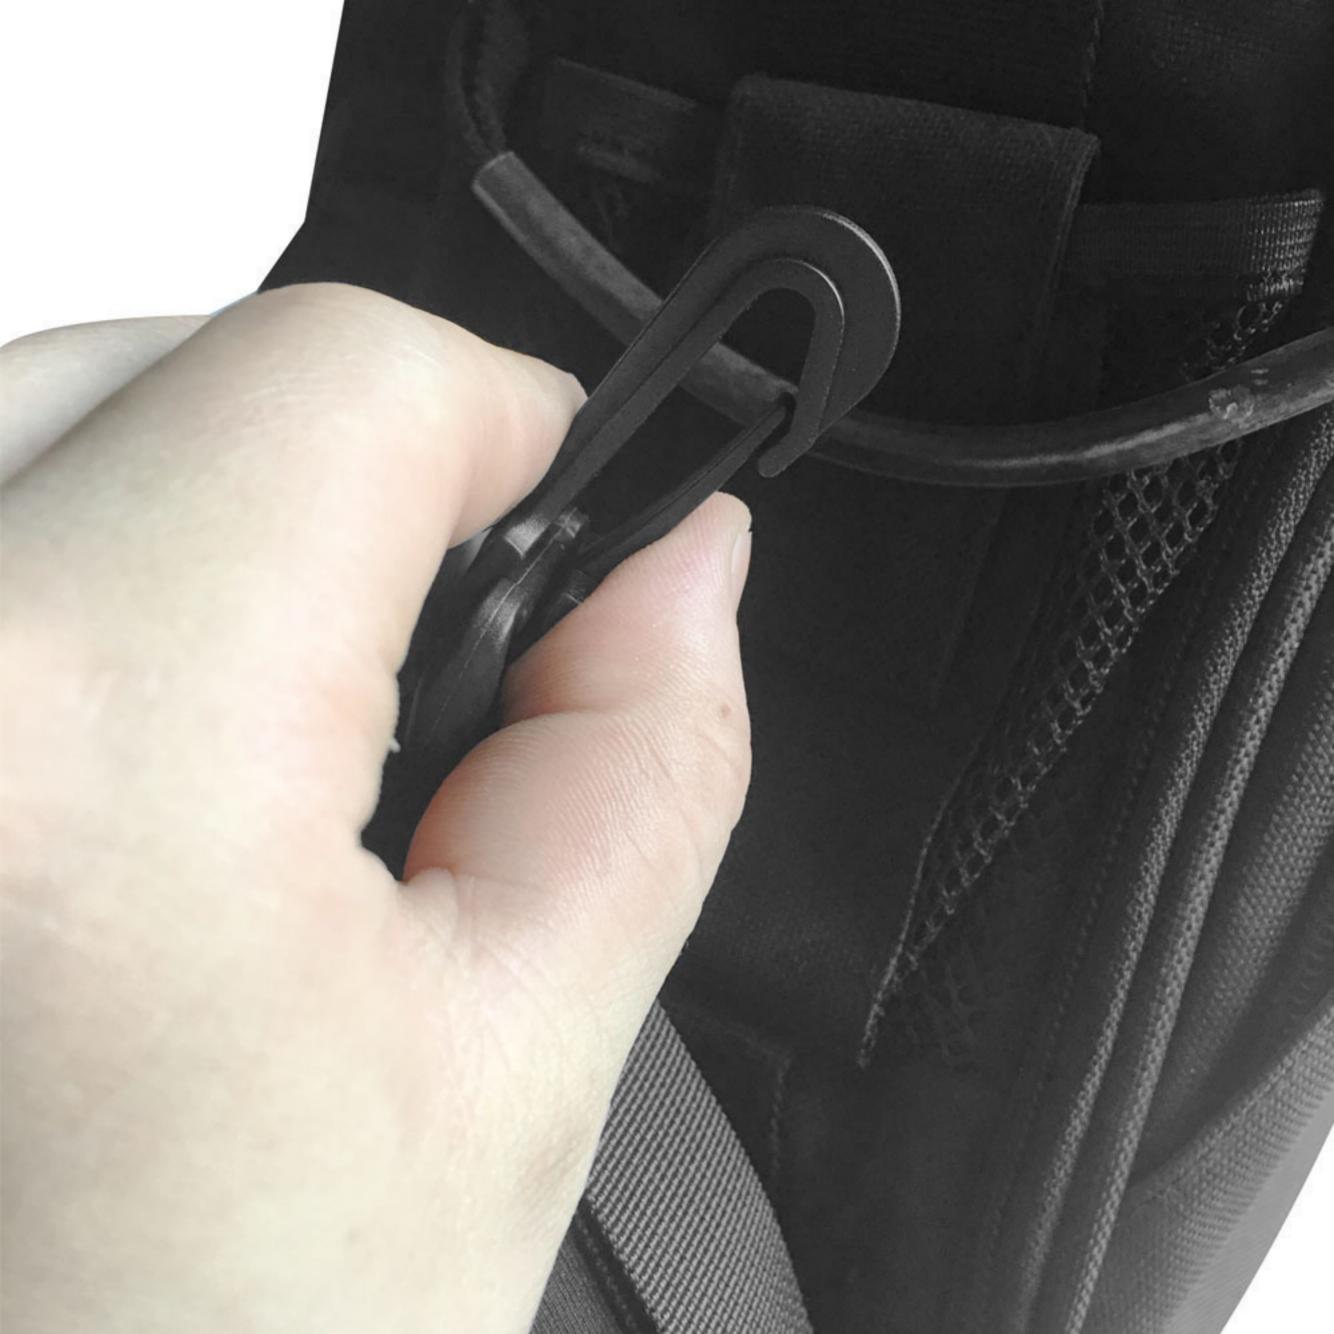

Name: camera lens case material: diving material size: below size chart color: black/other colors customizable thickness: 3.5cm

Functionality: storage items/can be hung around the waist/backpack/hand carrying