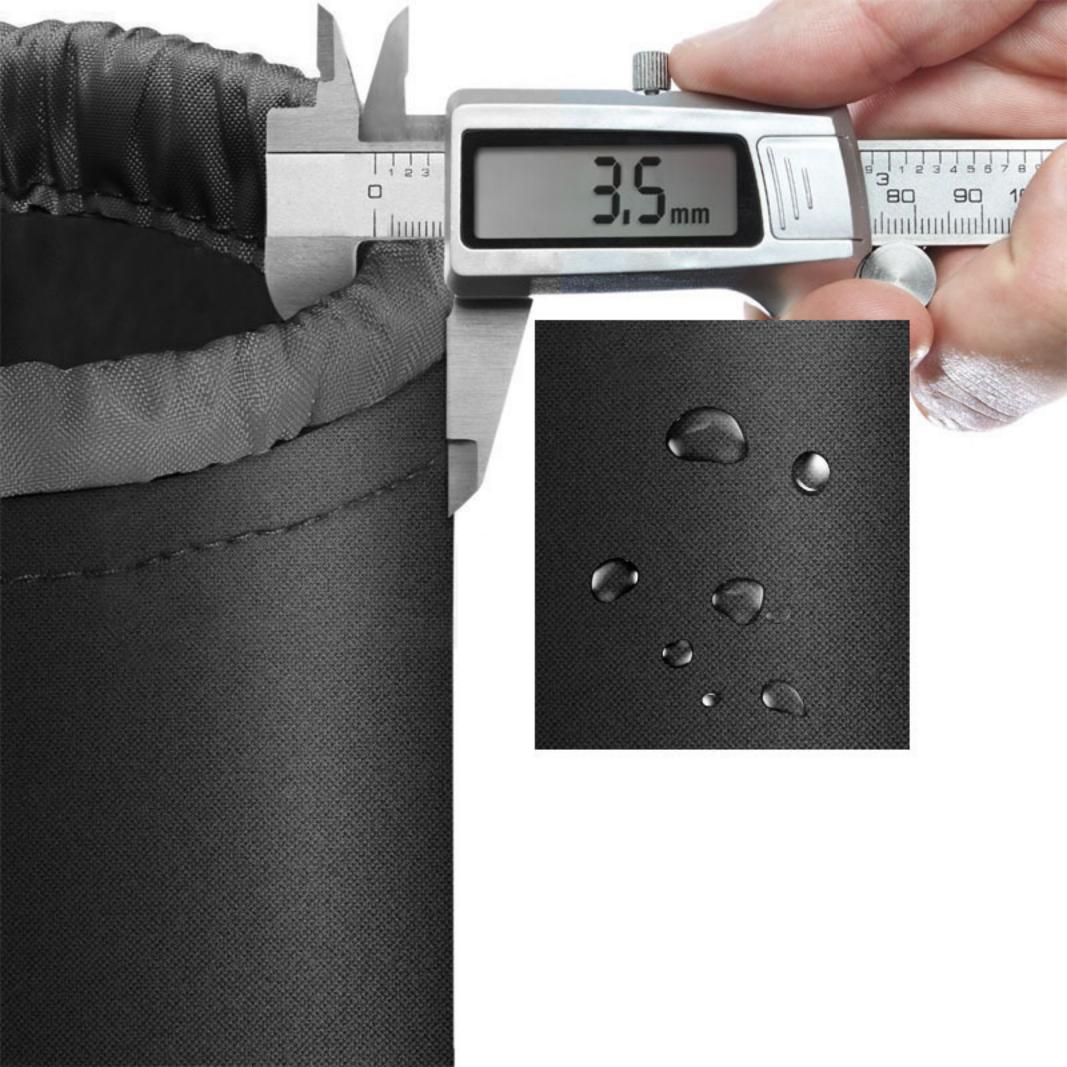

Name: camera lens case material: diving material size: below size chart color: black/other colors customizable thickness: 3.5cm

Functionality: storage items/can be hung around the waist/backpack/hand carrying