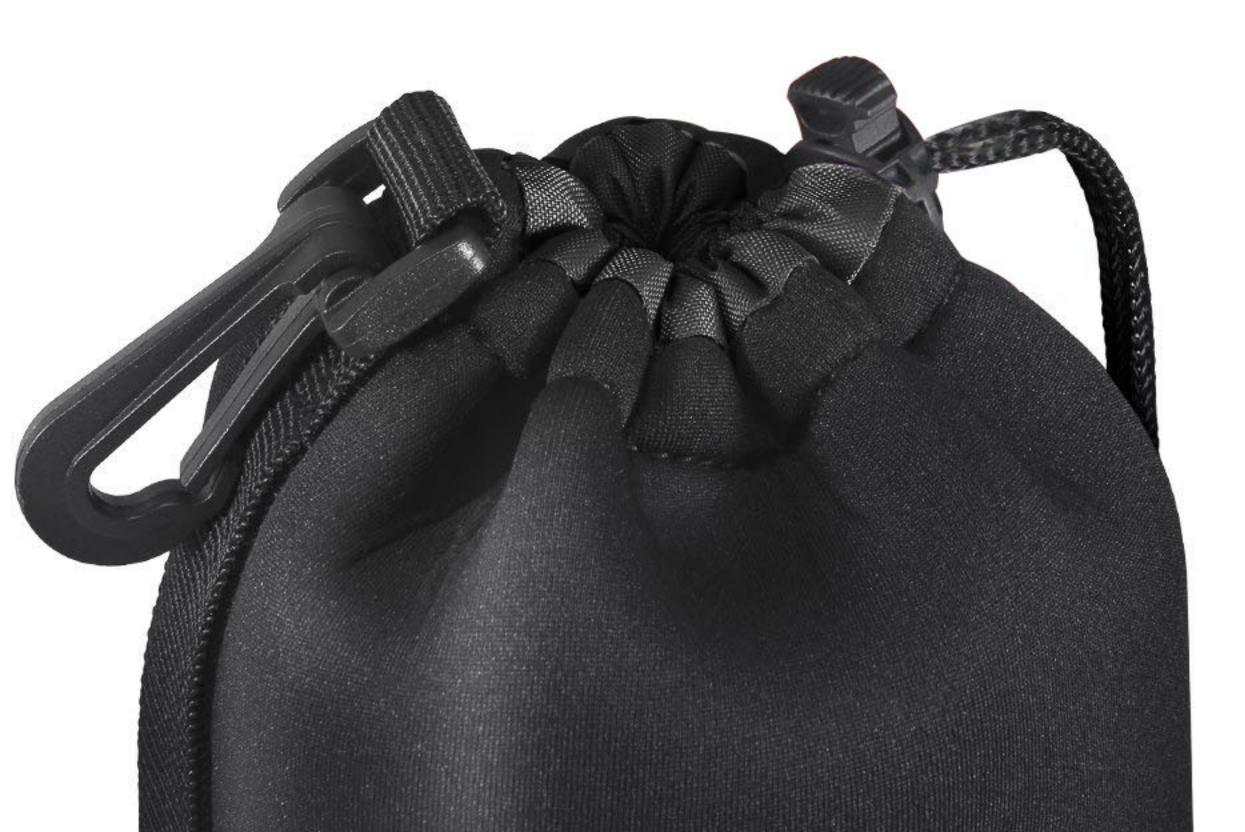

Name: camera lens case material: diving material size: below size chart color: black/other colors customizable thickness: 3.5cm

Functionality: storage items/can be hung around the waist/backpack/hand carrying