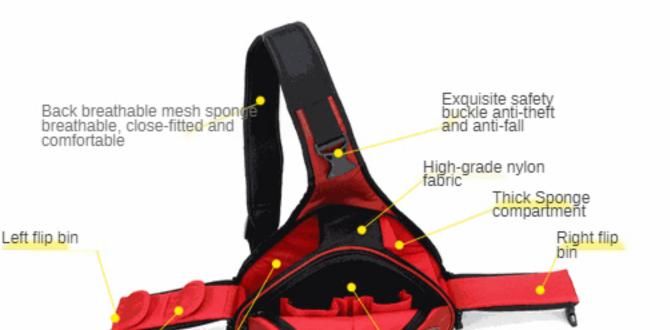

## Main information

Waist buckle adjustable buckle

congra galastnont onap ning

## Back belt and back sponge pad

 The sponge cushion on the back is made of honeycomb-like three-layer mesh fabric with strong air permeability, which plays a very good role in heat dissipation and perspiration.

 According to the design of human back structure, the shoulder adopts anti-seismic and sweat guiding principles. Strap adopts Integrated Design

The music playing breathable back width designed based on human exercise mode has the functions of comfort, fit, reducing shoulder and back pressure, and is suitable for outdoor use for a long time.

a perfect combination of high quality support and high grade pulse fabric highlights

The perfect combination of high-quality zipper and high-grade nylon fabric highlights brand value zipper pull and smooth, durable

The back pocket Velcro design can be used to store valuables such as wallets, making it safer for us to store things, and we don't have to worry about falling things when using them.

The design of the tripod position at the bottom of the backpack is convenient to use, which increases the use space of the backpack. The adjustable buckle design is more convenient.