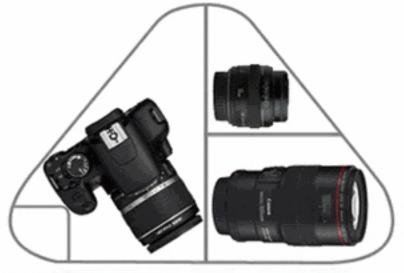

## Small figure, large capacity

Reference 1

Reference 2

Nikon D90 +24-85 lens (with Hood) + 60mm macro + flash tripod + mobile phone + battery + Charger + odds and ends