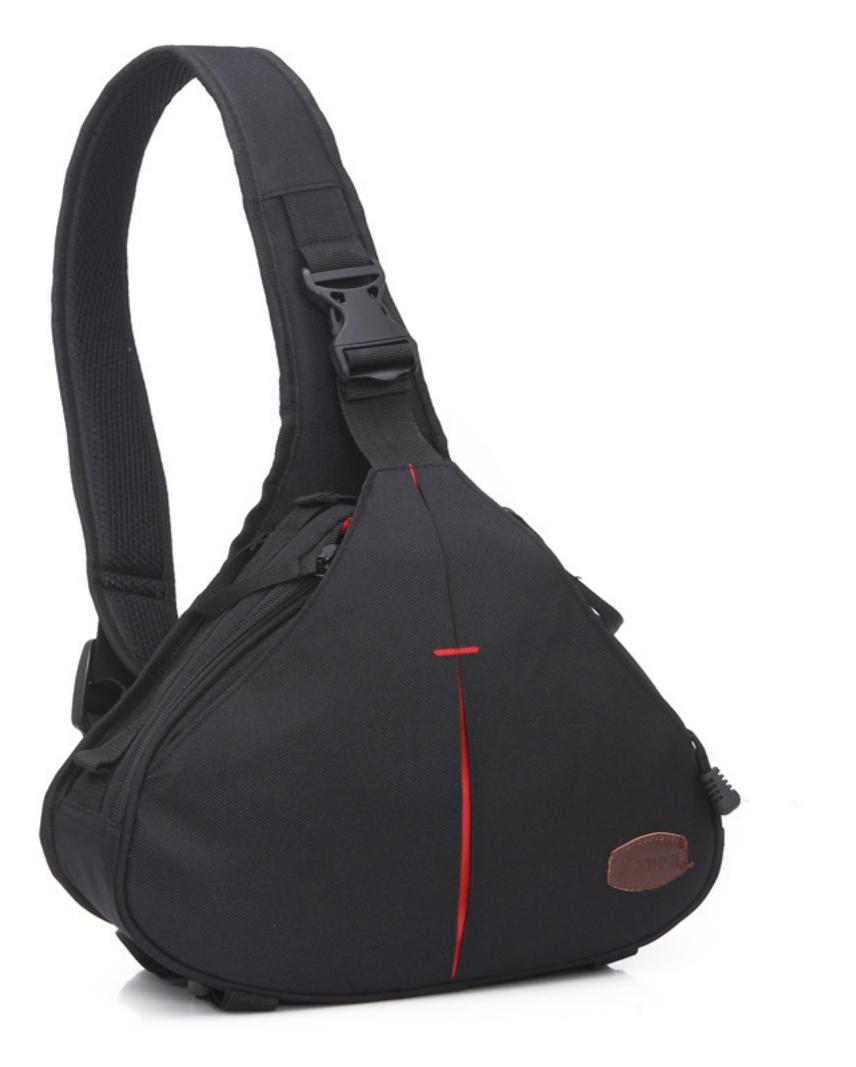

### PRODUCT DISPLAY









Name: camera bag

Functional: camera bag

Open zipper, bayonet material nylon color black, red, gray

Size width: 34cm height: 30cm thickness: 13cm Zipper used about 50000 times

Outer wall thickness is about 15m partition thickness is about 10MMPT 0.6kg

Physical comments: The picture is for style reference only. The product description is for you to know the auxiliary instructions of this package. Please refer to the actual product.

## Main information





Waist buckle adjustable buckle

congra galastnont onap ning



## Protective Shield technology



## Triangle structure protection machine



o main bag adopts left-right integrated design, divided areas according to functions, 10mm compartment pad, can be disassembled and assembled at will. o the