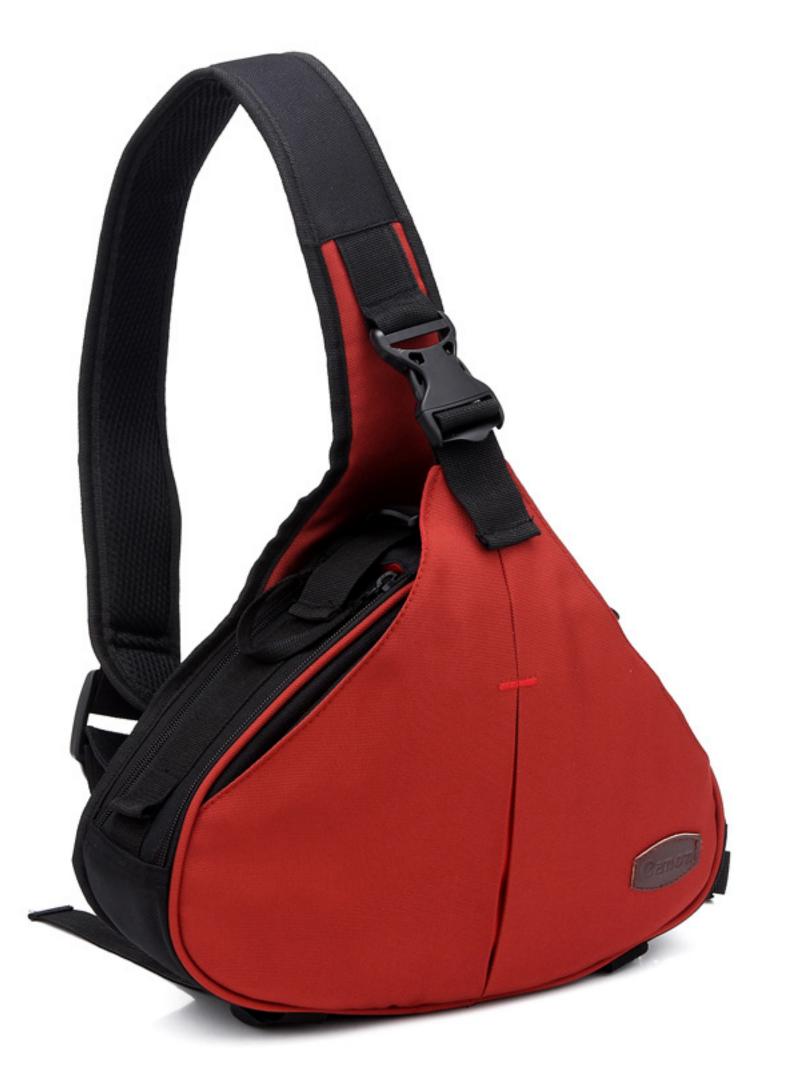

### PRODUCT DISPLAY

Name: camera bag

Functional: camera bag

Open zipper, bayonet material nylon color black, red, gray

Size width: 34cm height: 30cm thickness: 13cm Zipper used about 50000 times

Outer wall thickness is about 15m partition thickness is about 10MMPT 0.6kg

# Red Display

Evi I.

micro side

back