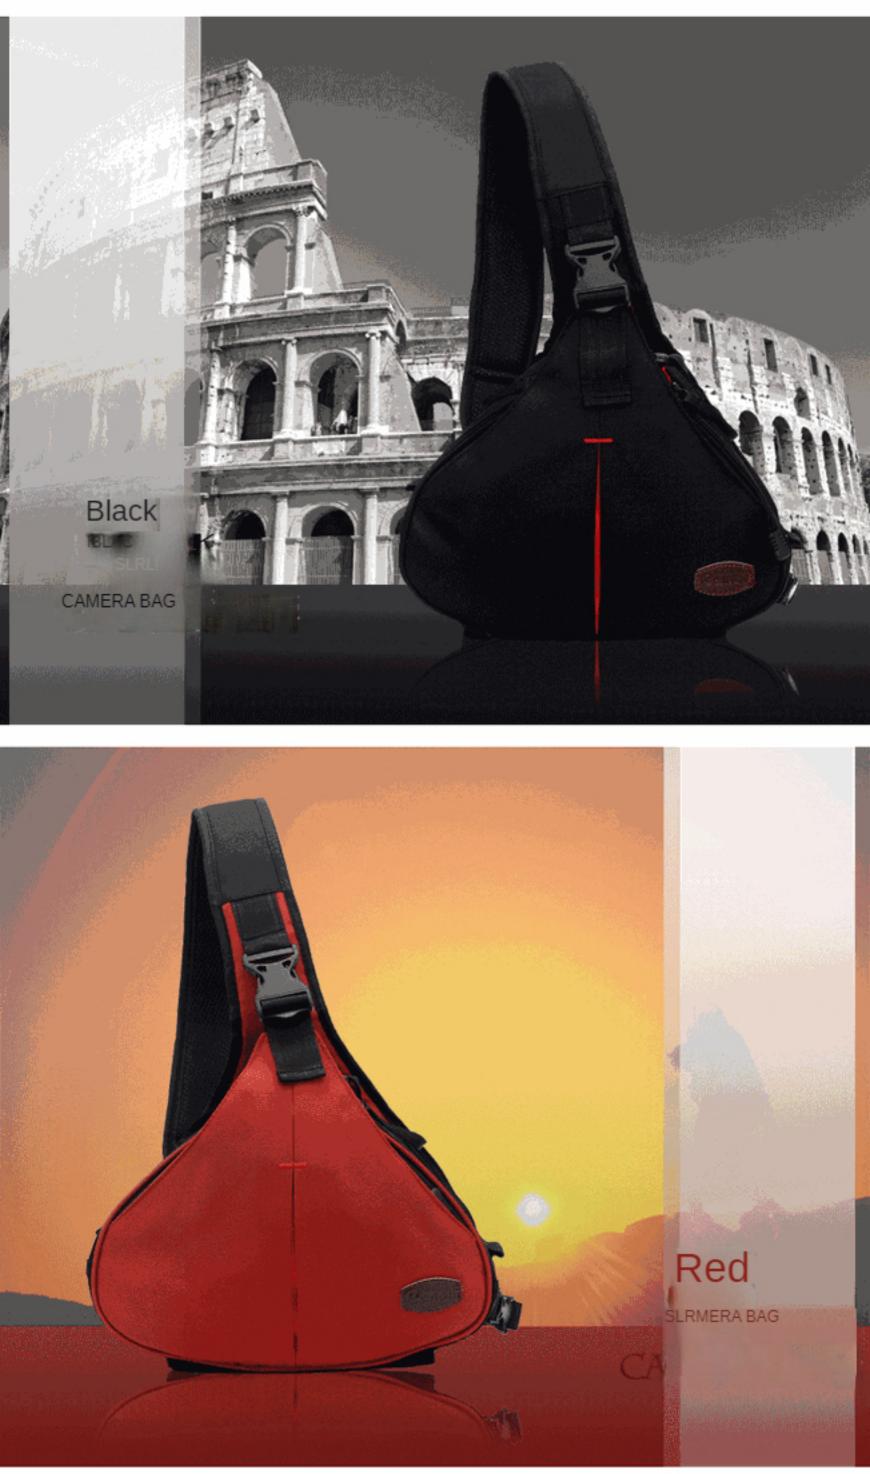

### PRODUCT DISPLAY









Name: camera bag

Functional: camera bag

Open zipper, bayonet material nylon color black, red, gray

Size width: 34cm height: 30cm thickness: 13cm Zipper used about 50000 times

Outer wall thickness is about 15m partition thickness is about 10MMPT 0.6kg

Physical comments: The picture is for style reference only. The product description is for you to know the auxiliary instructions of this package. Please refer to the actual product.

## Main information





Waist buckle adjustable buckle

congra galastnont onap ning



## Protective Shield technology



## Triangle structure protection machine



o main bag adopts left-right integrated design, divided areas according to functions, 10mm compartment pad, can be disassembled and assembled at will. o the internal partition adopts 15mm