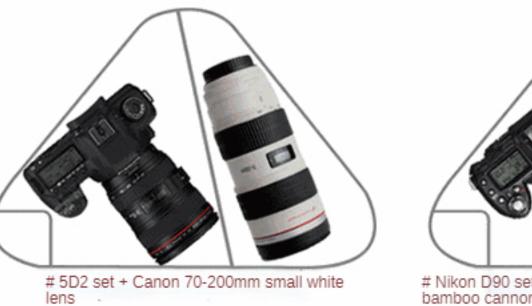

bile phone-friendly, wallet, pen, card reader, etc.



Front zipper combination bag position, rear hook and loop position, dedicated SD Card position o can be put into small parts such as mobile phone, wallet, card reader, notebook, shutter line, cleaning kit, etc., and combined with safety buckle and shoulder strap, safety, safe · SD card bit, can be put into card reader at the same time

Internal compartment display





The liner partition adopts 15mm thick high-density Pearl cotton partition, which can be limited in shock absorption and moisture proof, and the internal structure is careful to withstand impact and effectively reduce the friction between the baby.

## Installation display



# 550D set + 50MM lens + Canon 100MM lens



# Canon 550D set Machine + Nikon D5100 set Machine