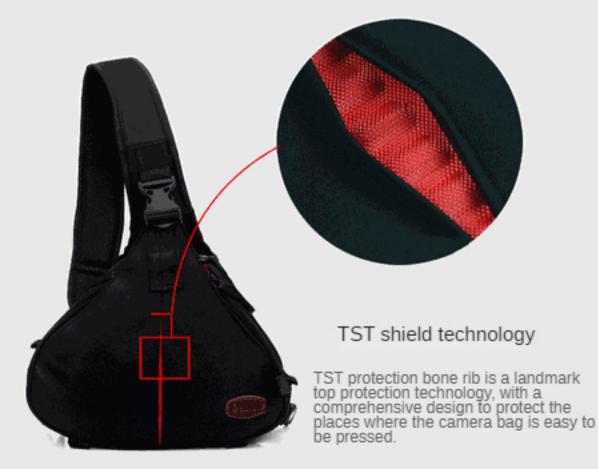

### PRODUCT DISPLAY









Name: camera bag

Functional: camera bag

Open zipper, bayonet material nylon color black, red, gray

Size width: 34cm height: 30cm thickness: 13cm Zipper used about 50000 times

Outer wall thickness is about 15m partition thickness is about 10MMPT 0.6kg

Physical comments: The picture is for style reference only. The product description is for you to know the auxiliary instructions of this package. Please refer to the actual product.

## Main information





Waist buckle adjustable buckle

congra galastnont onap ning



## Protective Shield technology



## Triangle structure protection machine



o main bag adopts left-right integrated design, divided areas according to functions, 10mm compartment pad, can be disassembled and assembled at will. o the internal partition adopts 15mm thick highdensity Pearl cotton partition, which can effectively shock absorption and moisture proof, and the internal structure is meticulous to withstand impact and effectively reduce the friction between the baby

and the second second

## Small figure, large capacity

Reference 1



Reference 2



Nikon D90 +24-85 lens (with Hood) + 60mm macro + flash tripod + mobile phone + battery + Charger + odds and ends

## Small figure, light weight



The backpack is made of your high-density 100% nylon fabric, flannel lining and highdensity pearl sponge partition, a