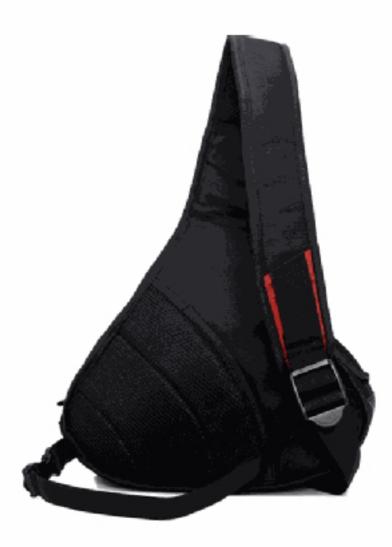

like three-layer mesh fabric with strong air permeability, which plays a very good role in heat dissipation and perspiration.

 According to the design of human back structure, the shoulder adopts anti-seismic and sweat guiding principles. Strap adopts Integrated Design

The music playing breathable back width designed based on human exercise mode has the functions of comfort, fit, reducing shoulder and back pressure, and is suitable for outdoor use for a long time.

# Quickly pick up the machine and be afraid



### Two-way quick zipper, pull-down open cover Large mouth makes it easy for the camera to take out quickly and capture wonderful moments at any time. One pull two take three take steps, let us not miss the beauty in front of us





# Red Display

Evi I.



micro side





back







## Black Display





# Gray display







The waist adjustable waistband and buckle can effectively avoid the violent shaking of the bag body caused by walking. It can be adjusted according to itself.



### The shoulder strap is reinforced with hundreds of needles bar-tack and sewn by professional bar-tack machine, which is more firm than ordinary car lines.

Several times more loadbearing The tail of the shoulder strap is crossed to reinforce the car line, and each stressed part passes through professional bar-tack, crossing Reinforcement, not easy to break or break

a perfect combination of high quality support and high grade pulse fabric highlights

The perfect combination of high-quality zipper and high-grade nylon fabric highlights brand value zipper pull and smooth, durable