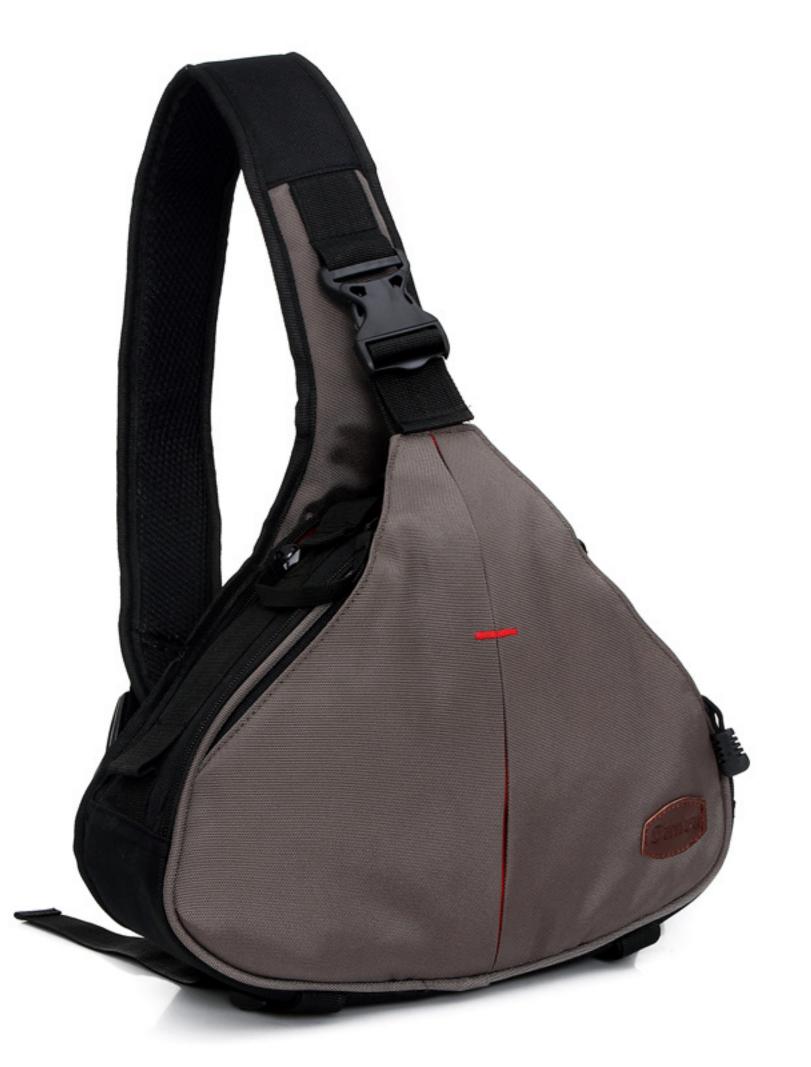

# Gray display

The waist adjustable waistband and buckle can effectively avoid the violent shaking of the bag body caused by walking. It can be adjusted according to itself.