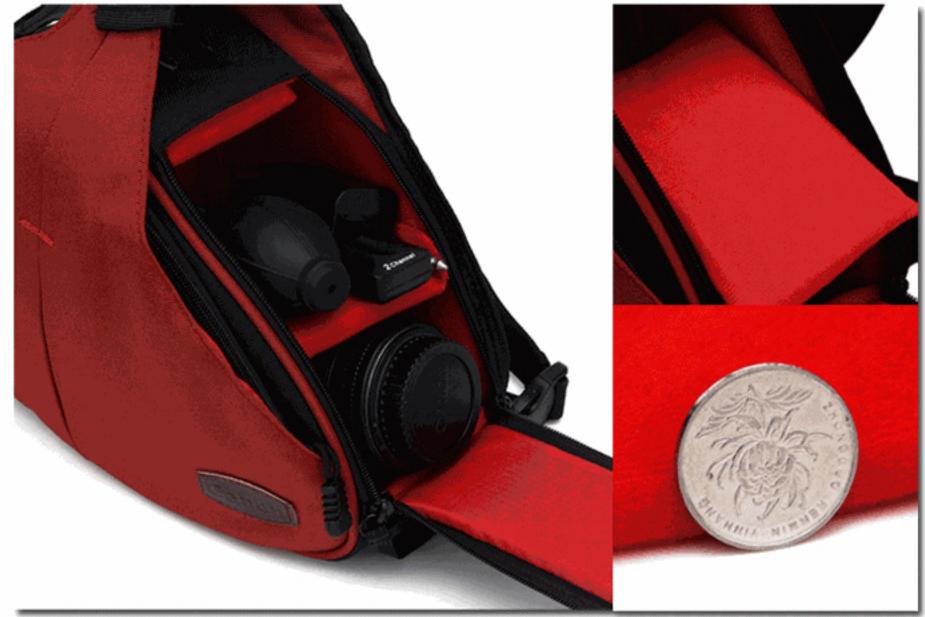

Internal compartment display

The liner partition adopts 15mm thick high-density Pearl cotton partition, which can be limited in shock absorption and moisture proof, and the internal structure is careful to withstand impact and effectively reduce the friction between the baby.