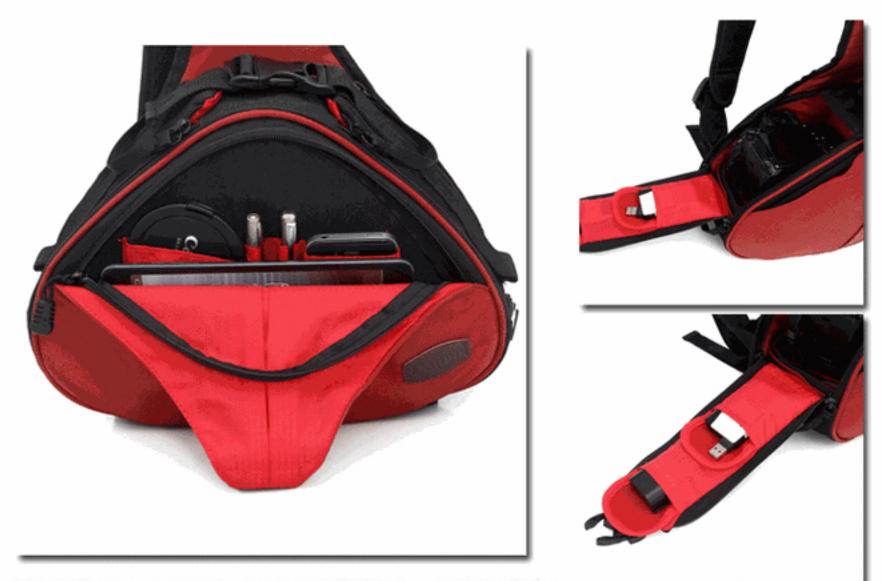

#### Main bin cover accessory pocket

#### Main Warehouse of camera items

### Mobile phone-friendly, wallet, pen, card reader, etc.

Front zipper combination bag position, rear hook and loop position, dedicated SD Card position o can be put into small parts such as mobile phone, wallet, card reader, notebook, shutter line, cleaning kit, etc., and combined with safety buckle and shoulder strap, safety, safe · SD card bit, can be put into card reader at the same time