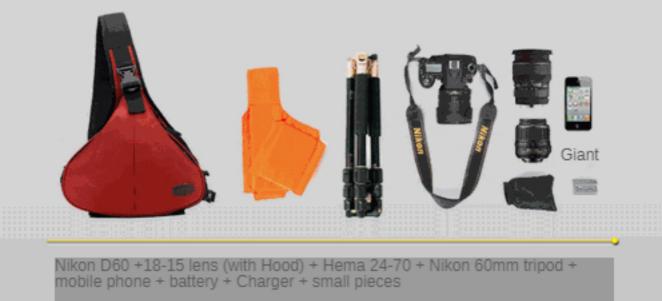

## Small figure, large capacity

Reference 1

Reference 2

Nikon D90 +24-85 lens (with Hood) + 60mm macro + flash tripod + mobile phone + battery + Charger + odds and ends