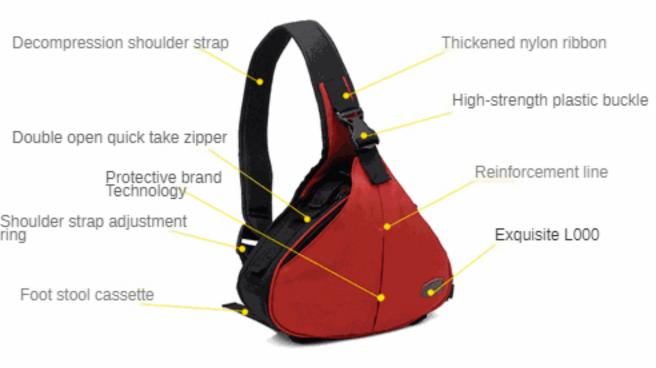

## Main information

Waist buckle adjustable buckle

congra galastnont onap ning

### Two-way quick zipper, pull-down open cover Large mouth makes it easy for the camera to take out quickly and capture wonderful moments at any time. One pull two take three take steps, let us not miss the beauty in front of us

# Gray display

The waist adjustable waistband and buckle can effectively avoid the violent shaking of the bag body caused by walking. It can be adjusted according to itself.

### The shoulder strap is reinforced with hundreds of needles bar-tack and sewn by professional bar-tack machine, which is more firm than ordinary car lines.

Several times more loadbearing The tail of the shoulder strap is crossed to reinforce the car line, and each stressed part passes through professional bar-tack, crossing Reinforcement, not easy to break or break

a perfect combination of high quality support and high grade pulse fabric highlights

The perfect combination of high-quality zipper and high-grade nylon fabric highlights brand value zipper pull and smooth, durable

The back pocket Velcro design can be used to store valuables such as wallets, making it safer for us to store things, and we don't have to worry about falling things when using them.

The design of the tripod position at the bottom of the backpack is convenient to use, which increases the use space of the backpack. The adjustable buckle design is more convenient.