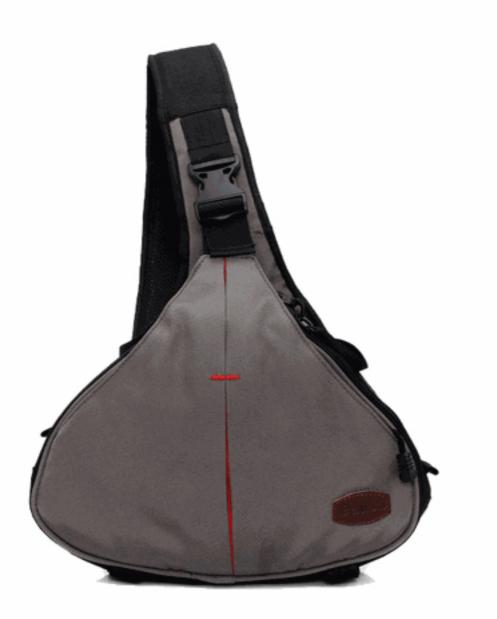

# Gray display

The waist adjustable waistband and buckle can effectively avoid the violent shaking of the bag body caused by walking. It can be adjusted according to itself.