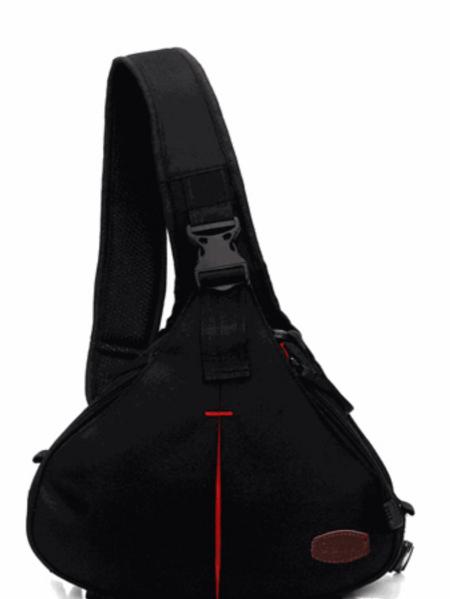

bric with strong air permeability, which plays a very good role in heat dissipation and perspiration.

 According to the design of human back structure, the shoulder adopts anti-seismic and sweat guiding principles. Strap adopts Integrated Design

The music playing breathable back width designed based on human exercise mode has the functions of comfort, fit, reducing shoulder and back pressure, and is suitable for outdoor use for a long time.

# Quickly pick up the machine and be afraid



### Two-way quick zipper, pull-down open cover Large mouth makes it easy for the camera to take out quickly and capture wonderful moments at any time. One pull two take three take steps, let us not miss the beauty in front of us





# Red Display

Evi I.



micro side





back







## Black Display





# Gray display







The waist adjustable waistband and buckle can effectively avoid the violent shaking of the bag body caused by walking. It can be adjusted according to itself.



### The shoulder strap is reinforced with hundreds of needles bar-tack and sewn by professional bar-tack machine, which is more firm than ordinary car lines.

Several times more loadbearing The tail of the shoulder strap is crossed to reinforce the car line, and each stressed part passes through professional bar-tack, crossing Reinforcement, not easy to break or break

a perfect combination of high quality support and high grade pulse fabric highlights

The perfect combination of high-quality zipper and high-grade nylon fabric highlights brand value zipper pull and smooth, durable



The back pocket Velcr