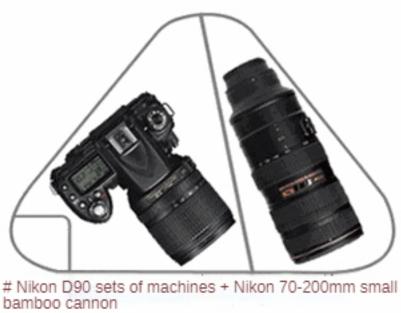

## Small figure, large capacity

Reference 1

Reference 2

Nikon D90 +24-85 lens (with Hood) + 60mm macro + flash tripod + mobile phone + battery + Charger + odds and ends