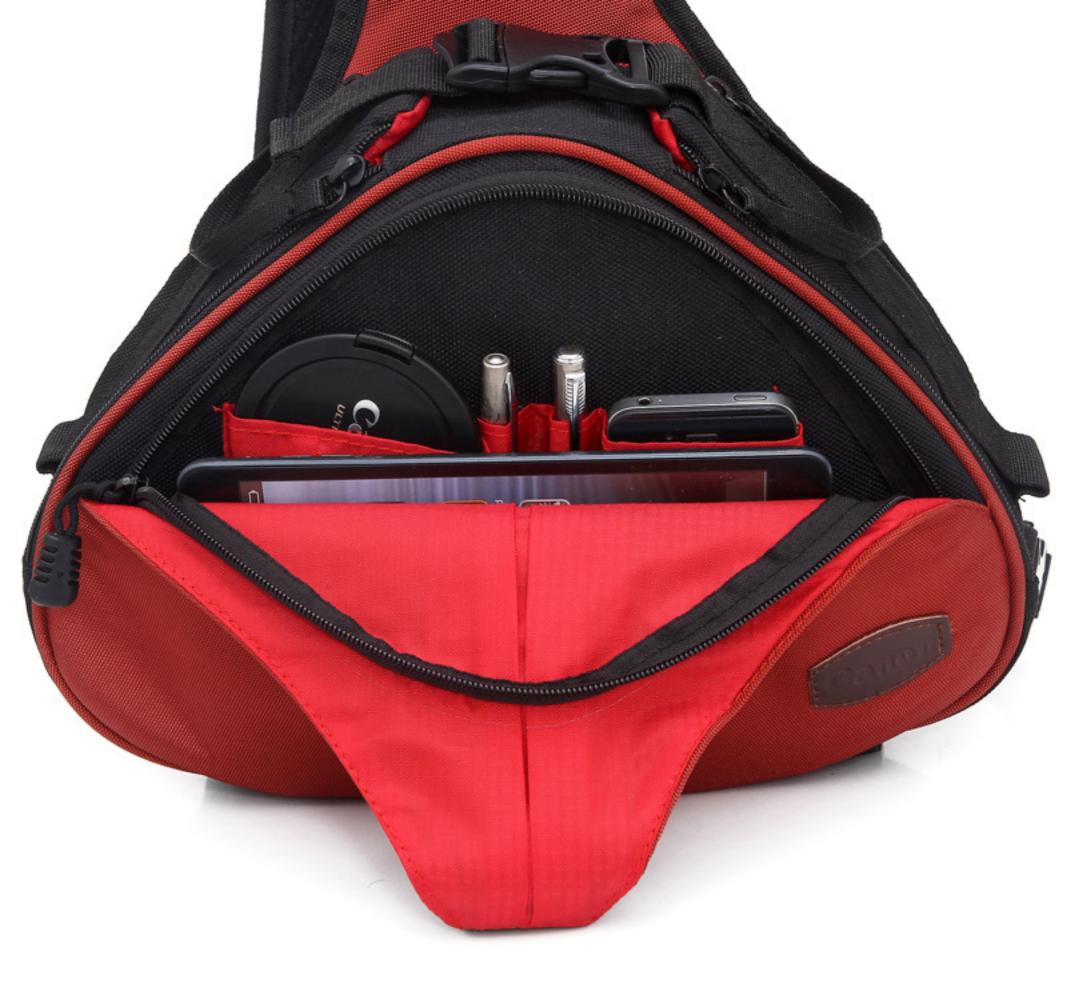

## INTERNAL DISPLAY

#### Main bin cover accessory pocket

### Mobile phone-friendly, wallet, pen, card reader, etc.

Front zipper combination bag position, rear hook and loop position, dedicated SD Card position o can be put into small parts such as mobile phone, wallet, card reader, notebook, shutter line, cleaning kit, etc., and combined with safety buckle and shoulder strap, safety, safe · SD card bit, can be put into card reader at the same time