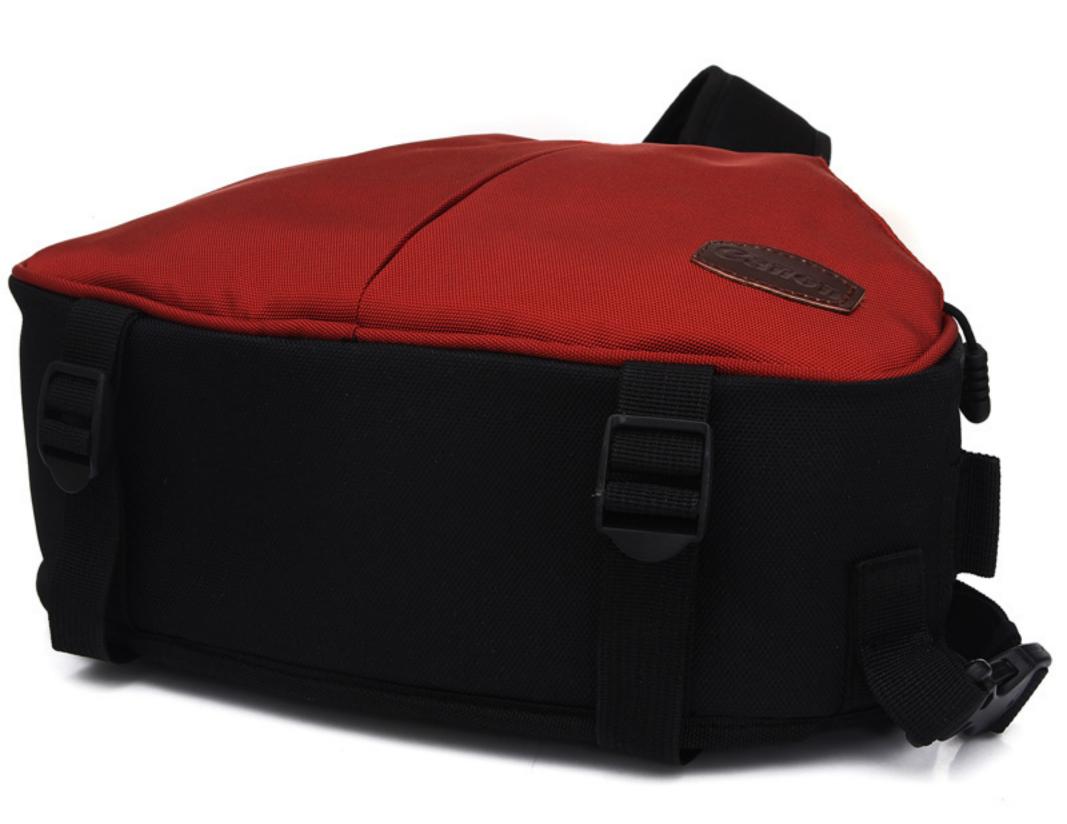

The back pocket Velcro design can be used to store valuables such as wallets, making it safer for us to store things, and we don't have to worry about falling things when using them.

The design of the tripod position at the bottom of the backpack is convenient to use, which increases the use space of the backpack. The adjustable buckle design is more convenient.