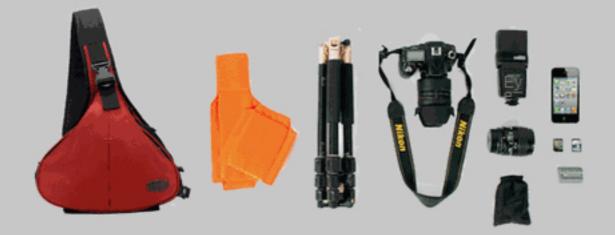

# 550D set + 50MM lens + Canon 100MM lens

# Canon 550D set Machine + Nikon D5100 set Machine