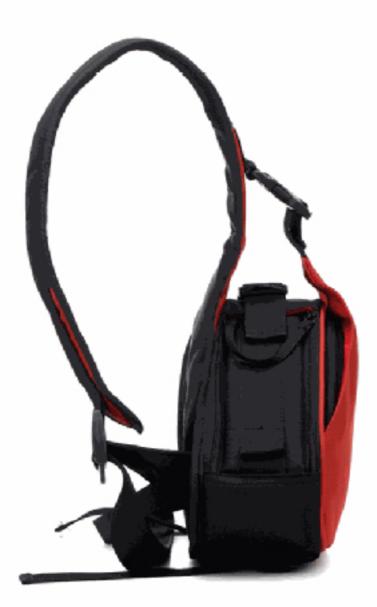

 According to the design of human back structure, the shoulder adopts anti-seismic and sweat guiding principles. Strap adopts Integrated Design

The music playing breathable back width designed based on human exercise mode has the functions of comfort, fit, reducing shoulder and back pressure, and is suitable for outdoor use for a long time.

### The shoulder strap is reinforced with hundreds of needles bar-tack and sewn by professional bar-tack machine, which is more firm than ordinary car lines.

Several times more loadbearing The tail of the shoulder strap is crossed to reinforce the car line, and each stressed part passes through professional bar-tack, crossing Reinforcement, not easy to break or break