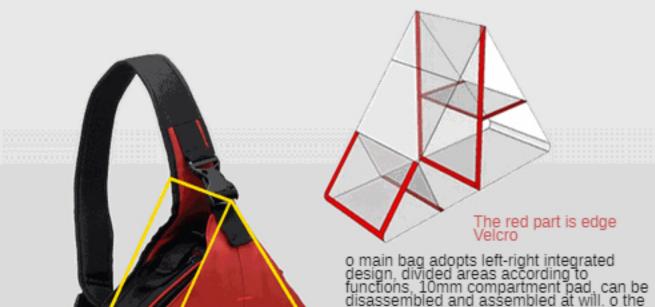

## Triangle structure protection machine

o main bag adopts left-right integrated design, divided areas according to functions, 10mm compartment pad, can be disassembled and assembled at will. o the internal partition adopts 15mm thick highdensity Pearl cotton partition, which can effectively shock absorption and moisture proof, and the internal structure is meticulous to withstand impact and effectively reduce the friction between the baby