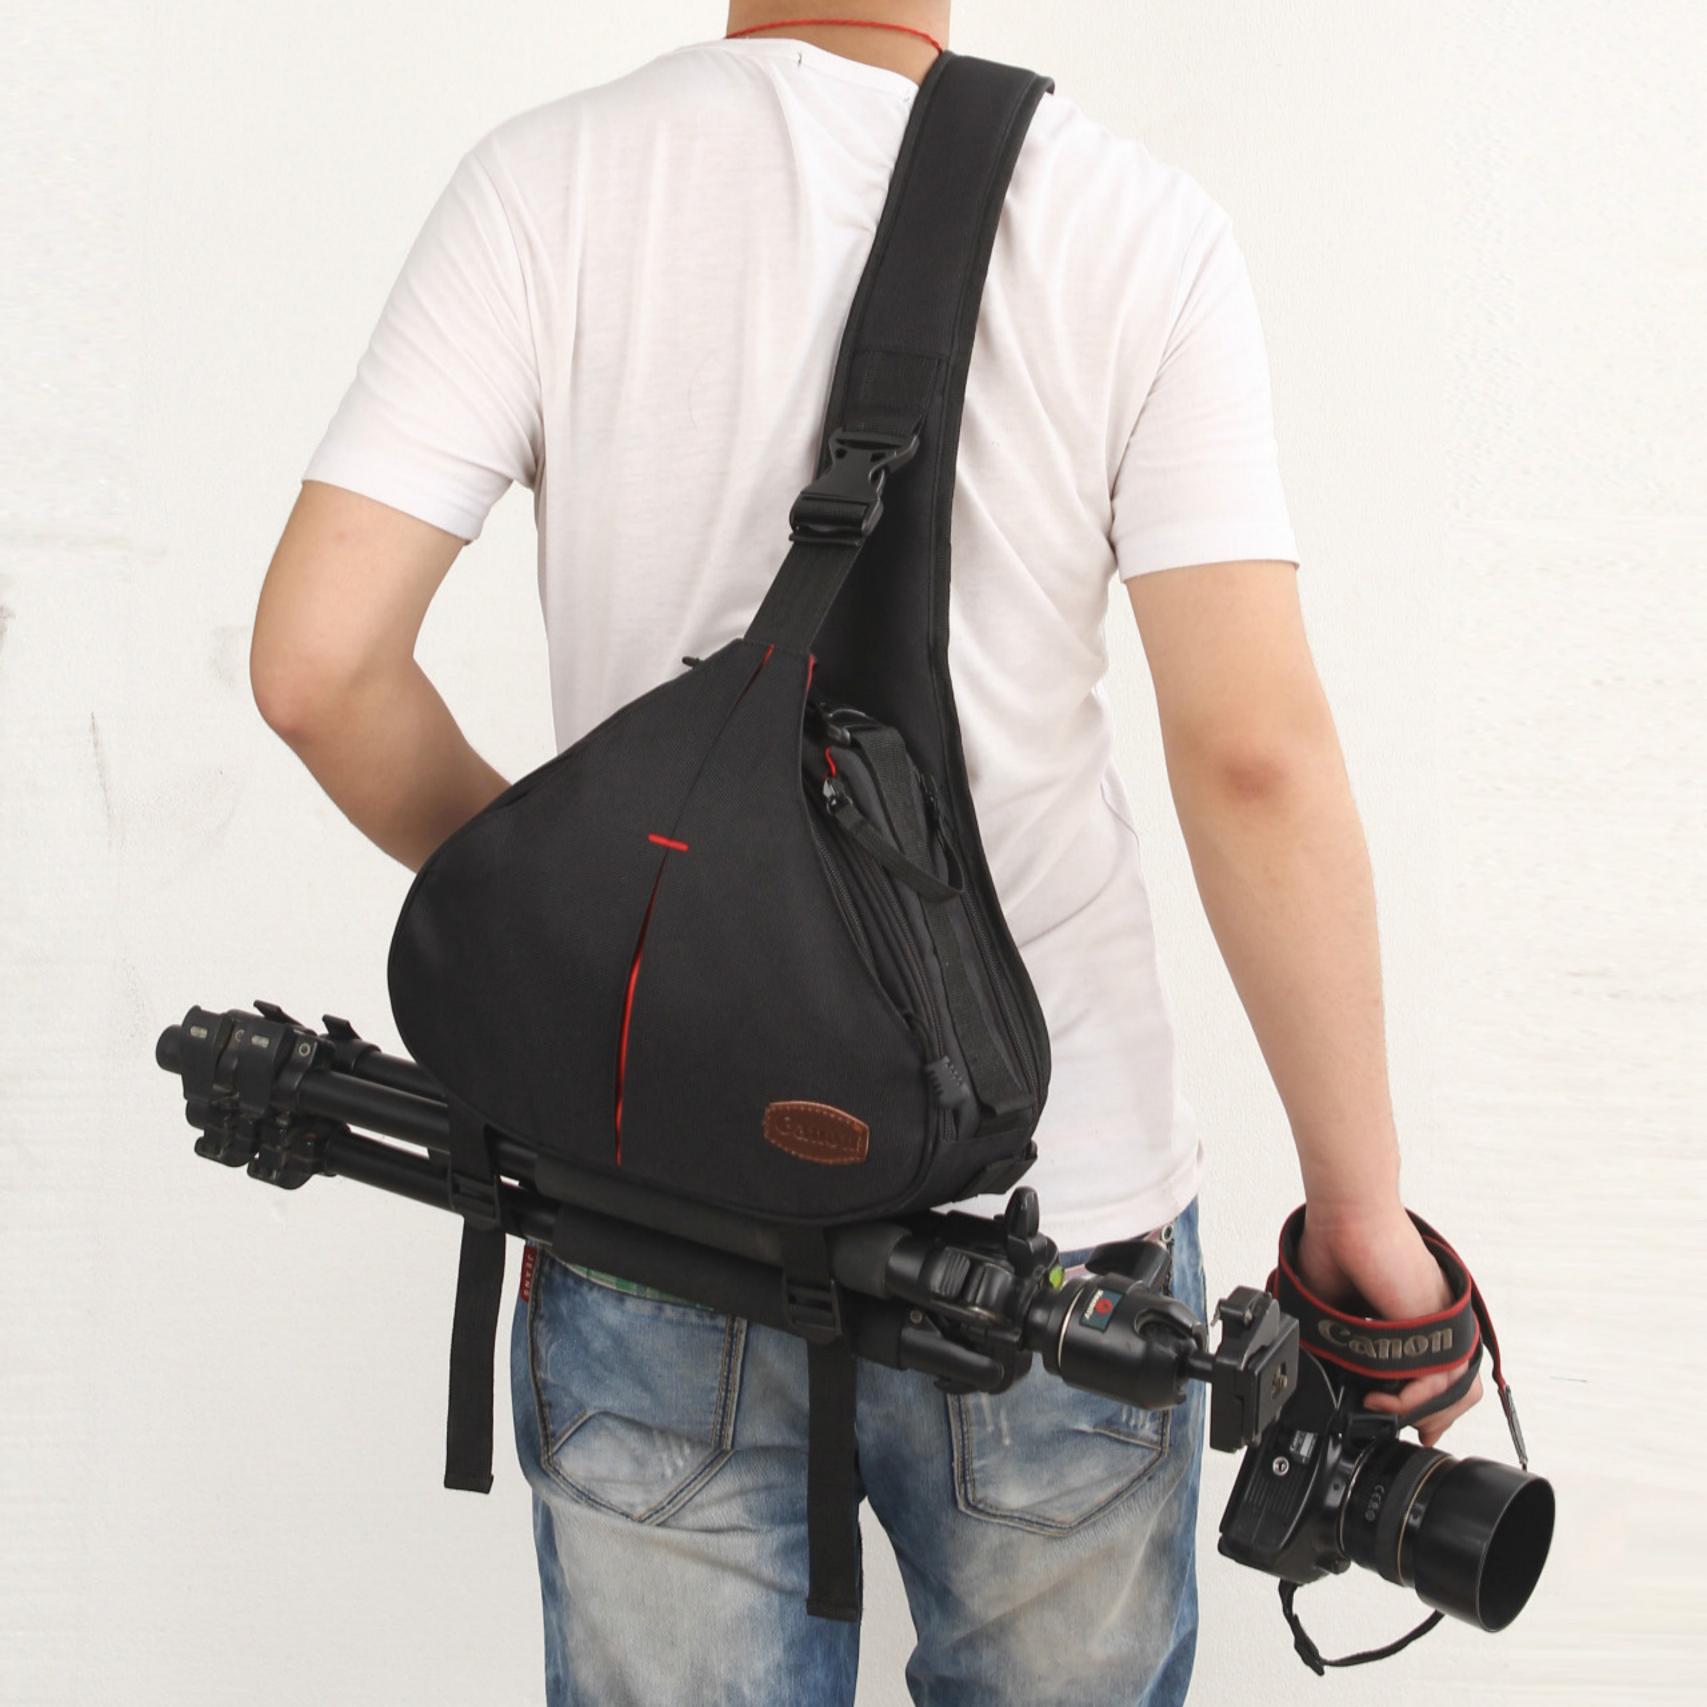

## Small figure, large capacity

Reference 1

Reference 2

Nikon D90 +24-85 lens (with Hood) + 60mm macro + flash tripod + mobile phone + battery + Charger + odds and ends

## Small figure, light weight

The backpack is made of your high-density 100% nylon fabric, flannel lining and highdensity pearl sponge partition, allowing you to travel light.

 According to the design of human back structure, the shoulder adopts anti-seismic and sweat guiding principles. Strap adopts Integrated Design

The music playing breathable back width designed based on human exercise mode has the functions of comfort, fit, reducing shoulder and back pressure, and is suitable for outdoor use for a long time.