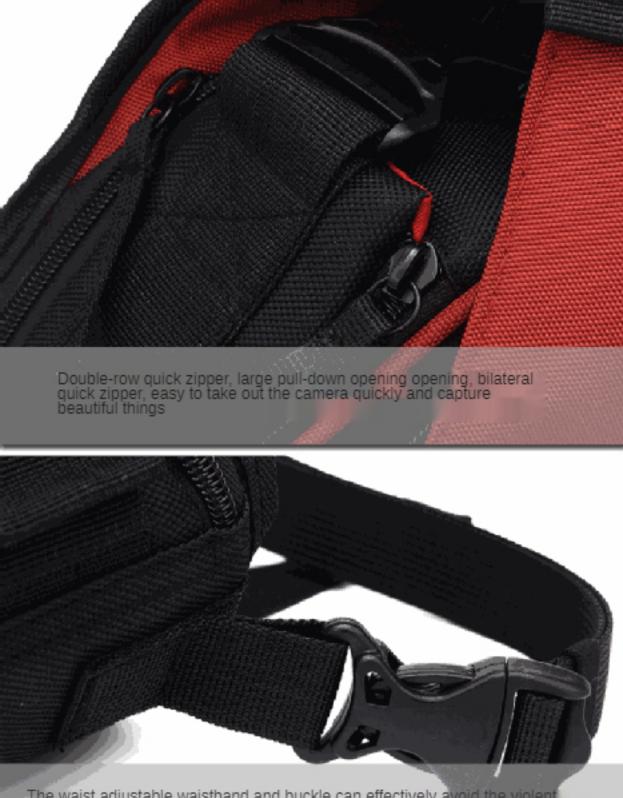

### Two-way quick zipper, pull-down open cover Large mouth makes it easy for the camera to take out quickly and capture wonderful moments at any time. One pull two take three take steps, let us not miss the beauty in front of us