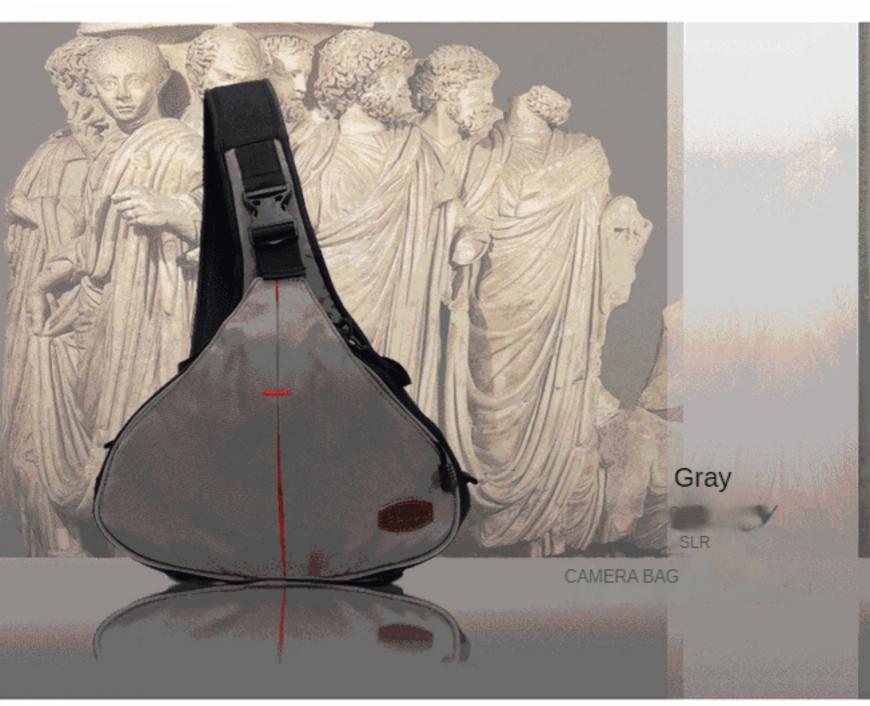

# Gray display

The waist adjustable waistband and buckle can effectively avoid the violent shaking of the bag body caused by walking. It can be adjusted according to itself.