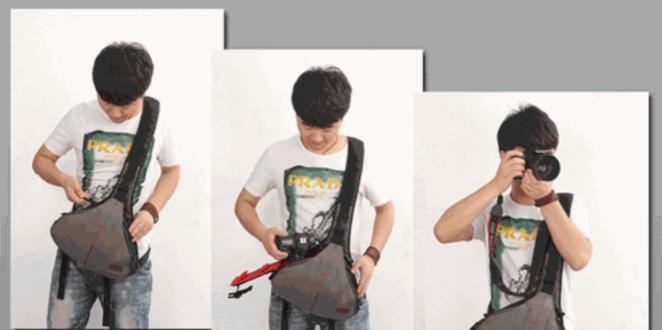

# Quickly pick up the machine and be afraid

### Two-way quick zipper, pull-down open cover Large mouth makes it easy for the camera to take out quickly and capture wonderful moments at any time. One pull two take three take steps, let us not miss the beauty in front of us