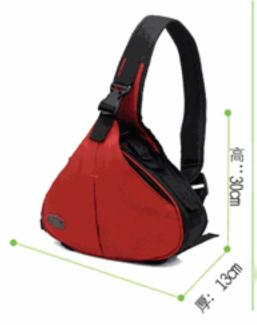

### PRODUCT DISPLAY

Name: camera bag

Functional: camera bag

Open zipper, bayonet material nylon color black, red, gray

Size width: 34cm height: 30cm thickness: 13cm Zipper used about 50000 times

Outer wall thickness is about 15m partition thickness is about 10MMPT 0.6kg