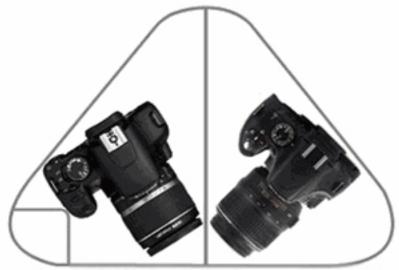

ry pocket

#### Main Warehouse of camera items

### Mobile phone-friendly, wallet, pen, card reader, etc.



Front zipper combination bag position, rear hook and loop position, dedicated SD Card position o can be put into small parts such as mobile phone, wallet, card reader, notebook, shutter line, cleaning kit, etc., and combined with safety buckle and shoulder strap, safety, safe · SD card bit, can be put into card reader at the same time

Internal compartment display





The liner partition adopts 15mm thick high-density Pearl cotton partition, which can be limited in shock absorption and moisture proof, and the internal structure is careful to withstand impact and effectively reduce the friction between the baby.

## Installation display



# 550D set + 50MM lens + Canon 100MM lens



# Canon 550D set Machine + Nikon D5100 set Machine