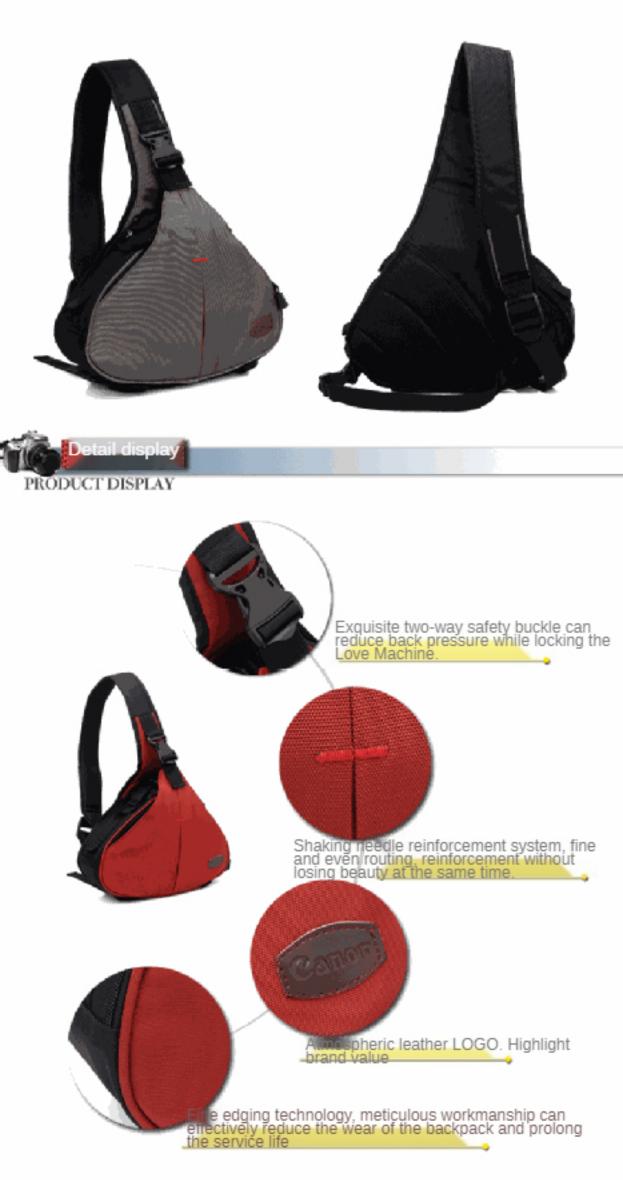

## Main information

Waist buckle adjustable buckle

congra galastnont onap ning

## Protective Shield technology

## Triangle structure protection machine

o main bag adopts left-right integrated design, divided areas according to functions, 10mm compartment pad, can be disassembled and assembled at will. o the internal partition adopts 15mm thick highdensity Pearl cotton partition, which can effectively shock absorption and moisture proof, and the internal structure is meticulous to withstand impact and effectively reduce the friction between the baby

### The shoulder strap is reinforced with hundreds of needles bar-tack and sewn by professional bar-tack machine, which is more firm than ordinary car lines.

Several times more loadbearing The tail of the shoulder strap is crossed to reinforce the car line, and each stressed part passes through professional bar-tack, crossing Reinforcement, not easy to break or break

a perfect combination of high quality support and high grade pulse fabric highlights

The perfect combination of high-quality zipper and high-grade nylon fabric highlights brand value zipper pull and smooth, durable