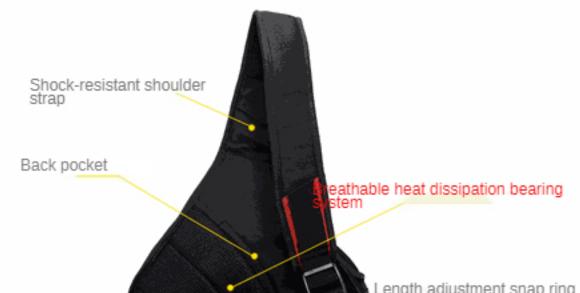

## Back belt and back sponge pad

 The sponge cushion on the back is made of honeycomb-like three-layer mesh fabric with strong air permeability, which plays a very good role in heat dissipation and perspiration.

 According to the design of human back structure, the shoulder adopts anti-seismic and sweat guiding principles. Strap adopts Integrated Design

The music playing breathable back width designed based on human exercise mode has the functions of comfort, fit, reducing shoulder and back pressure, and is suitable for outdoor use for a long time.

The back pocket Velcro design can be used to store valuables such as wallets, making it safer for us to store things, and we don't have to worry about falling things when using them.

The design of the tripod position at the bottom of the backpack is convenient to use, which increases the use space of the backpack. The adjustable buckle design is more convenient.