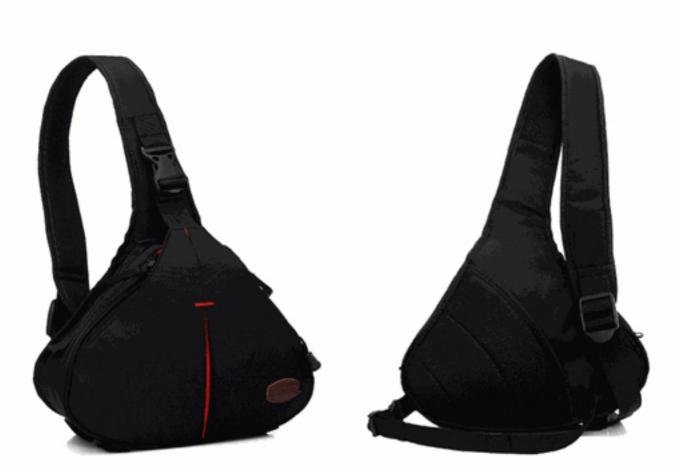

ic with strong air permeability, which plays a very good role in heat dissipation and perspiration.

 According to the design of human back structure, the shoulder adopts anti-seismic and sweat guiding principles. Strap adopts Integrated Design

The music playing breathable back width designed based on human exercise mode has the functions of comfort, fit, reducing shoulder and back pressure, and is suitable for outdoor use for a long time.

# Quickly pick up the machine and be afraid



### Two-way quick zipper, pull-down open cover Large mouth makes it easy for the camera to take out quickly and capture wonderful moments at any time. One pull two take three take steps, let us not miss the beauty in front of us





# Red Display

Evi I.



micro side





back







## Black Display





# Gray display







The waist adjustable waistband and buckle can effectively avoid the violent shaking of the bag body caused by walking. It can be adjusted according to itself.



### The shoulder strap is reinforced with hundreds of needles bar-tack and sewn by professional bar-tack machine, which is more firm than ordinary car lines.

Several times more loadbearing The tail of the shoulder strap is crossed to reinforce the car line, and each stressed part passes through professional bar-tack, crossing Reinforcement, not easy to break or break

a perfect combination of high quality support and high grade pulse fabric highlights

The perfect combination of high-quality zipper and high-grade nylon fabric highlights brand value zipper pull and smooth, durable



The back pocket Velcro