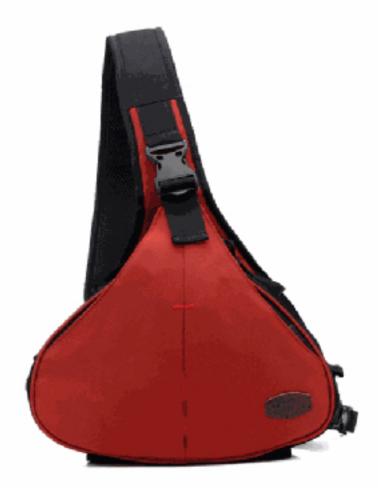

ck is made of honeycomb-like three-layer mesh fabric with strong air permeability, which plays a very good role in heat dissipation and perspiration.

 According to the design of human back structure, the shoulder adopts anti-seismic and sweat guiding principles. Strap adopts Integrated Design

The music playing breathable back width designed based on human exercise mode has the functions of comfort, fit, reducing shoulder and back pressure, and is suitable for outdoor use for a long time.

# Quickly pick up the machine and be afraid



### Two-way quick zipper, pull-down open cover Large mouth makes it easy for the camera to take out quickly and capture wonderful moments at any time. One pull two take three take steps, let us not miss the beauty in front of us





# Red Display

Evi I.



micro side





back







## Black Display





# Gray display







The waist adjustable waistband and buckle can effectively avoid the violent shaking of the bag body caused by walking. It can be adjusted according to itself.



### The shoulder strap is reinforced with hundreds of needles bar-tack and sewn by professional bar-tack machine, which is more firm than ordinary car lines.

Several times more loadbearing The tail of the shoulder strap is crossed to reinforce the car line, and each stressed part passes through professional bar-tack, crossing Reinforcement, not easy to break or break

a perfect combination of high quality support and high grade pulse fabric highlights

The perfect combination of high-quality zipper and high-grade nylon fabric highlights brand value zipper p