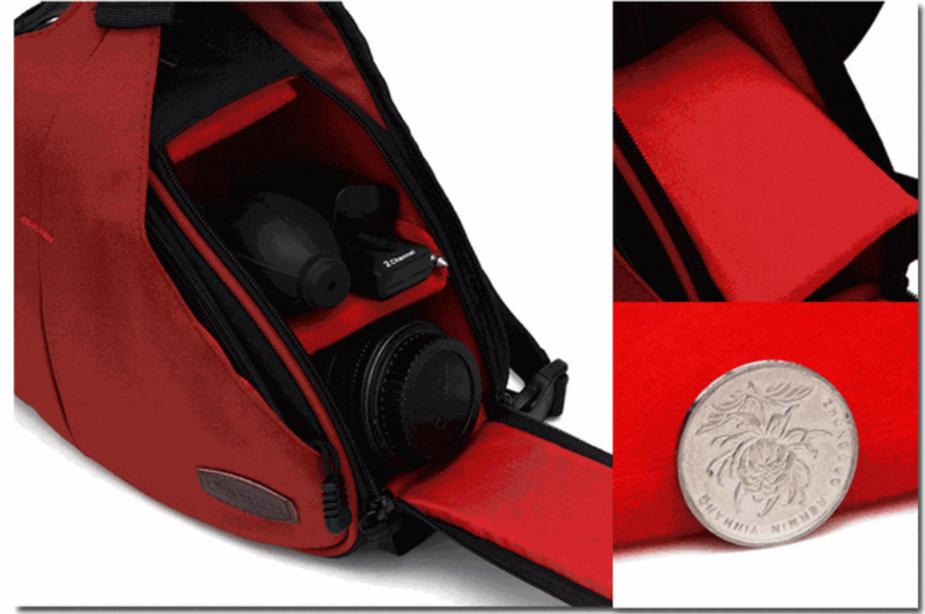

Internal compartment display

The liner partition adopts 15mm thick high-density Pearl cotton partition, which can be limited in shock absorption and moisture proof, and the internal structure is careful to withstand impact and effectively reduce the friction between the baby.