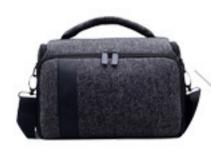

## Professional SLR horizontal bag

Both fashion style and function

## PRODUCT INFORMATION

Meet daily needs

700D camera can be installed

Name: medium SLR Digital Camera bag brand: backpack family

Size: 28\*18\*16CM Fabric: Hollow yarn

Lining: Mercerized cotton Weight: 0.4KG

## **Product Display**

INFORMATION-

Fashion external and practical internal

There is a comfortable, simple and concise internal structure of the camera layer, which makes it clear when accessing objects.