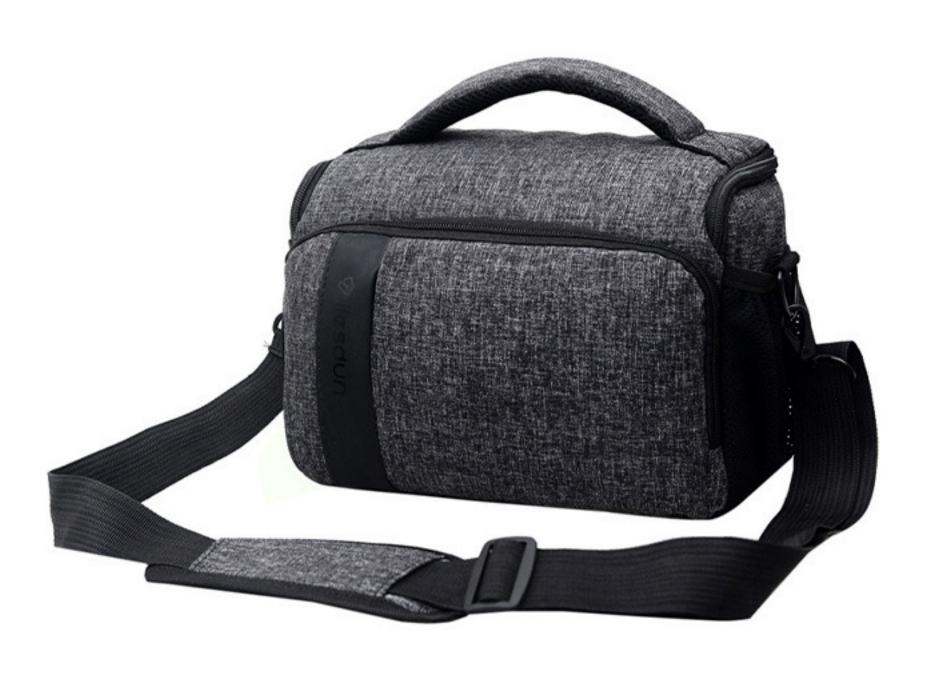

## Professional SLR horizontal bag

Both fashion style and function

## PRODUCT INFORMATION

Meet daily needs

700D camera can be installed

Name: medium SLR Digital Camera bag brand: backpack family

Size: 28\*18\*16CM Fabric: Hollow yarn

Lining: Mercerized cotton Weight: 0.4KG