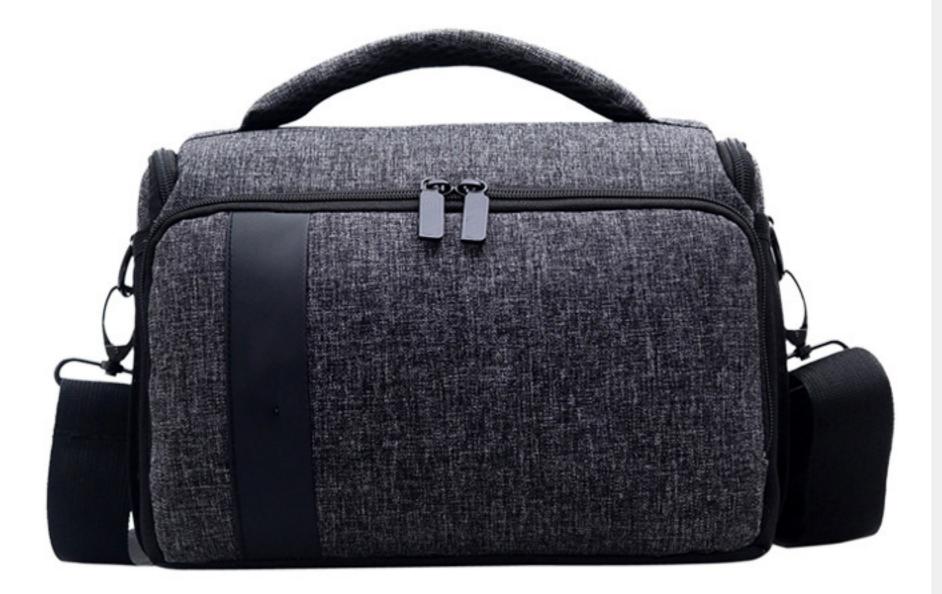

## Professional SLR horizontal bag

Both fashion style and function

## thick portable

The backpack portable belt is thick, bar-tack reinforcement, and it is not easy to take off the thread.

Brand pull head, after strict testing, pull smooth.

Bottom non-slip mat

Double non-slip mat design, increase friction area, better and stable placement.

customizable LOGO texture brand LOGO design, showing meticulous workmanship.