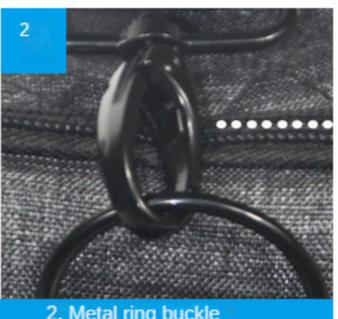

## thick portable

The backpack portable belt is thick, bar-tack reinforcement, and it is not easy to take off the thread.

Brand pull head, after strict testing, pull smooth.

Bottom non-slip mat

Double non-slip mat design, increase friction area, better and stable placement.