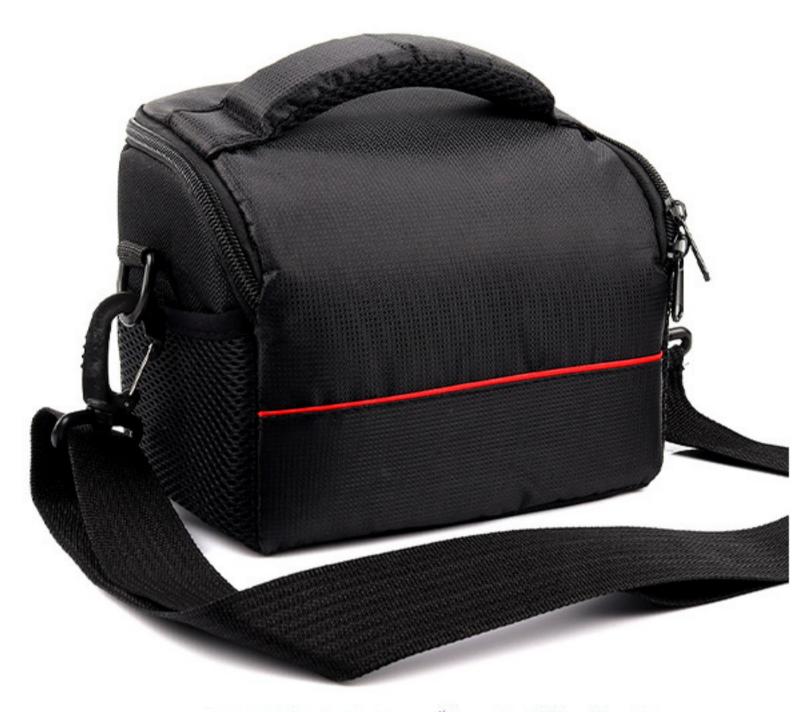

## **Product Display**

INFORMATION-

Fashion external and practical internal

There is a comfortable, simple and concise internal structure of the camera layer, which makes it clear when accessing objects.