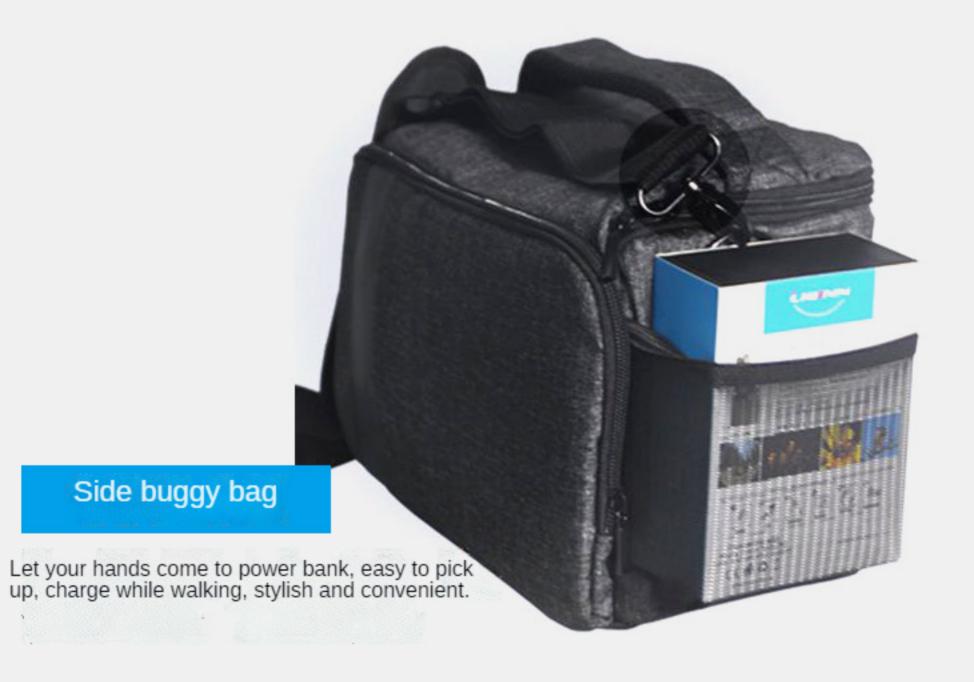

3. Internal large capacity

## Professional SLR horizontal bag

Both fashion style and function



## thick portable



The backpack portable belt is thick, bar-tack reinforcement, and it is not easy to take off the thread.





Brand pull head, after strict testing, pull smooth.

Bottom non-slip mat



Double non-slip mat design, increase friction area, better and stable placement.



customizable LOGO texture brand LOGO design, showing meticulous workmanship.

## PRODUCT INFORMATION



Meet daily needs



700D camera can be installed





Name: medium SLR Digital Camera bag brand: backpack family

Size: 28\*18\*16CM Fabric: Hollow yarn

Lining: Mercerized cotton Weight: 0.4KG

Note: The size is measured manually, and there may be an error of 1-3CM, which is normal. Please refer