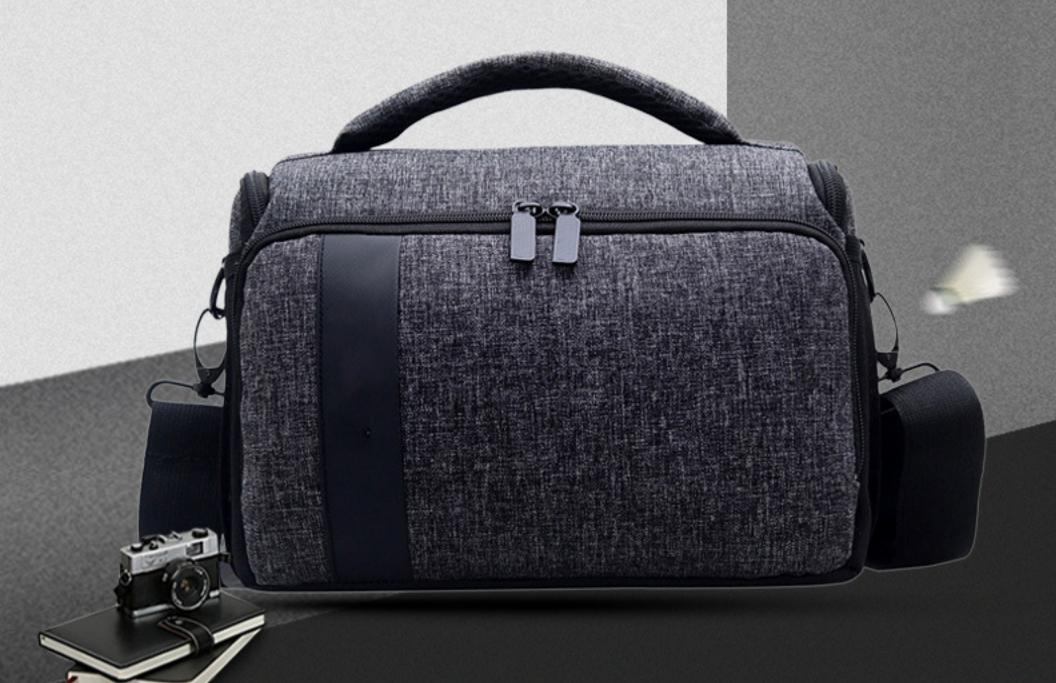

## Professional SLR horizontal bag

Both fashion style and function

## PRODUCT INFORMATION

Meet daily needs

700D camera can be installed

Name: medium SLR Digital Camera bag brand: backpack family

Size: 28\*18\*16CM Fabric: Hollow yarn

Lining: Mercerized cotton Weight: 0.4KG