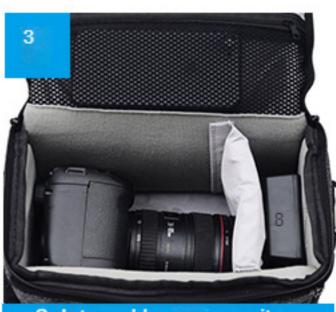

3. Internal large capacity

## **Product Display**

INFORMATION-

Fashion external and practical internal

There is a comfortable, simple and concise internal structure of the camera layer, which makes it clear when accessing objects.